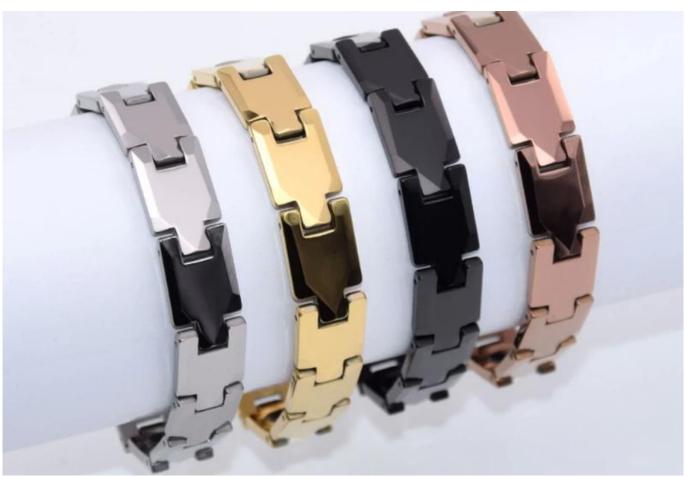

The natural shade of tungsten is gunmetal grey, but there are many other colors of tungsten bracelets available. Black tungsten bracelets, gold tungsten bracelets

are the most popular colors.

Tungsten bracelet can be matched with different elements. We usually put high power Magnet Stone, Germanium, Energy Stone, Anion, Far infrared, Germanium Powder in each link of bracelets, that makes our tungsten bracelets good for health as well as beauty. To Know More Please Click: Mens Tungsten Carbide Bracelet