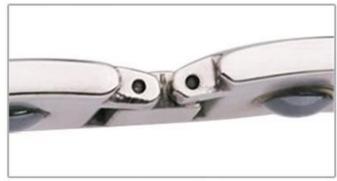

Put the steel needle back into the card slot hole of the bracelet, adjust the pin to align with the card slot, rotate the handle and push it in.

2. How to install the bracelet?

Put the steel needle back into the card slot hole of the bracelet, adjust the pin to align with the card slot, rotate the handle and push it in.

## Precautions:

Align the needle with the side without bars to remove the bracelet.

Align the needle with the side without bars to install the bracelet.