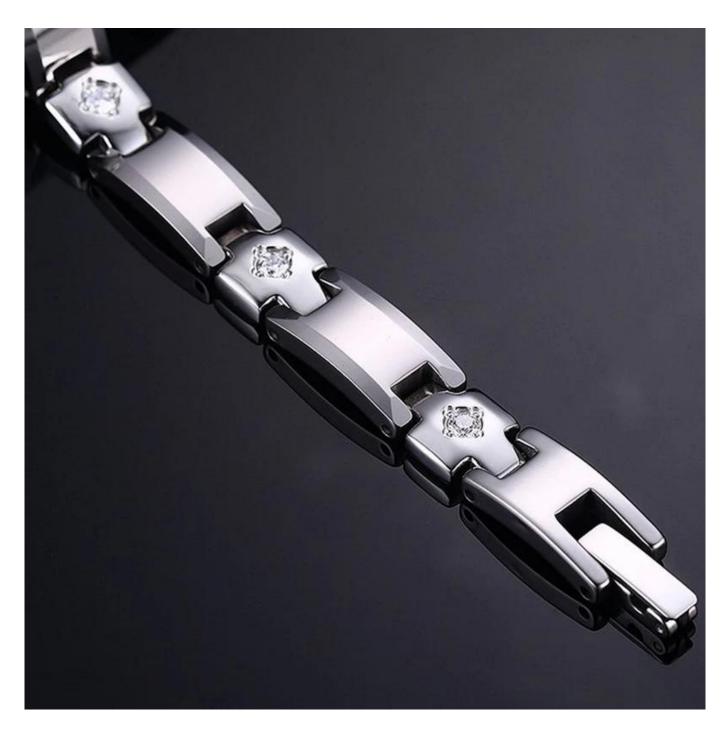

On the outside of each tungsten link, we usually set a CZ stone, or inlay carbon fiber, dragon steel, shell, opal, wood etc. To make bracelets look unique and beautiful.

The length of the bracelet can be adjusted, as shown in the figure below, it can be easily unloaded and adjusted with a needle or adjuster.