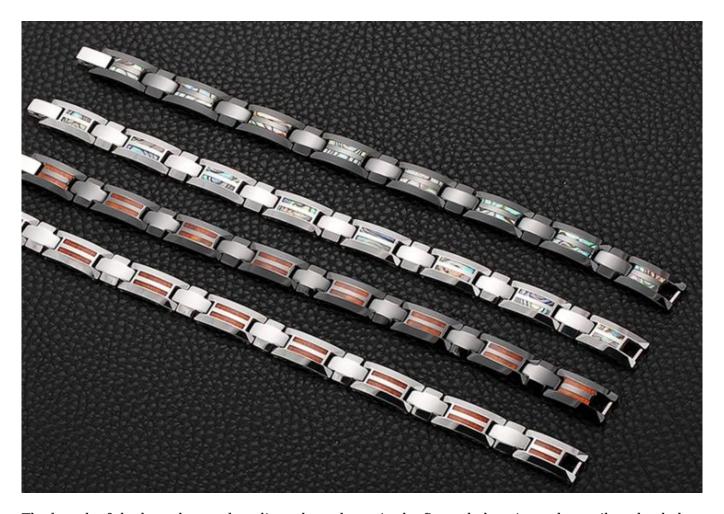

The natural shade of tungsten is gunmetal grey, but there are many other colors of tungsten bracelets available. Black tungsten bracelets, gold tungsten bracelets

are the most popular colors.

Tungsten bracelet can be matched with different elements. We usually put high power Magnet Stone, Germanium, Energy Stone, Anion, Far infrared, Germanium Powder in each link of bracelets, that makes our tungsten bracelets good for health as well as beauty. To Know More Please Click: Mens Tungsten Carbide Bracelet

On the outside of each tungsten link, we usually set a CZ stone, or inlay carbon fiber, dragon steel, shell, opal, wood etc. To make bracelets look unique and beautiful.

The length of the bracelet can be adjusted, as shown in the figure below, it can be easily unloaded and adjusted with a needle or adjuster.