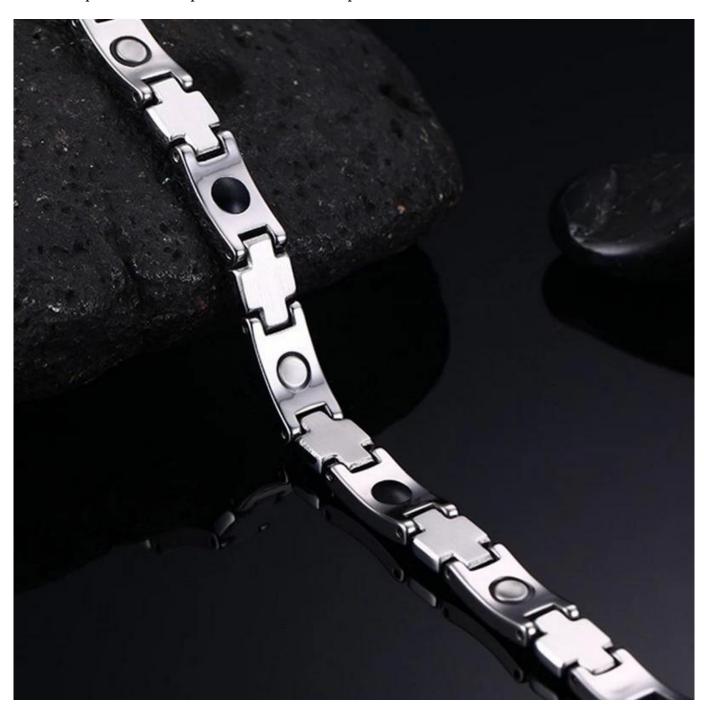

The natural shade of tungsten is gunmetal grey, but there are many other colors of tungsten bracelets available. Black tungsten bracelets, gold tungsten bracelets

are the most popular colors.

Tungsten bracelet can be matched with different elements. We usually put high power Magnet Stone, Germanium, Energy Stone, Anion, Far infrared, Germanium Powder in each link of bracelets, that makes our tungsten bracelets good for health as well as beauty. To Know More Please Click: Mens Tungsten Carbide Bracelet