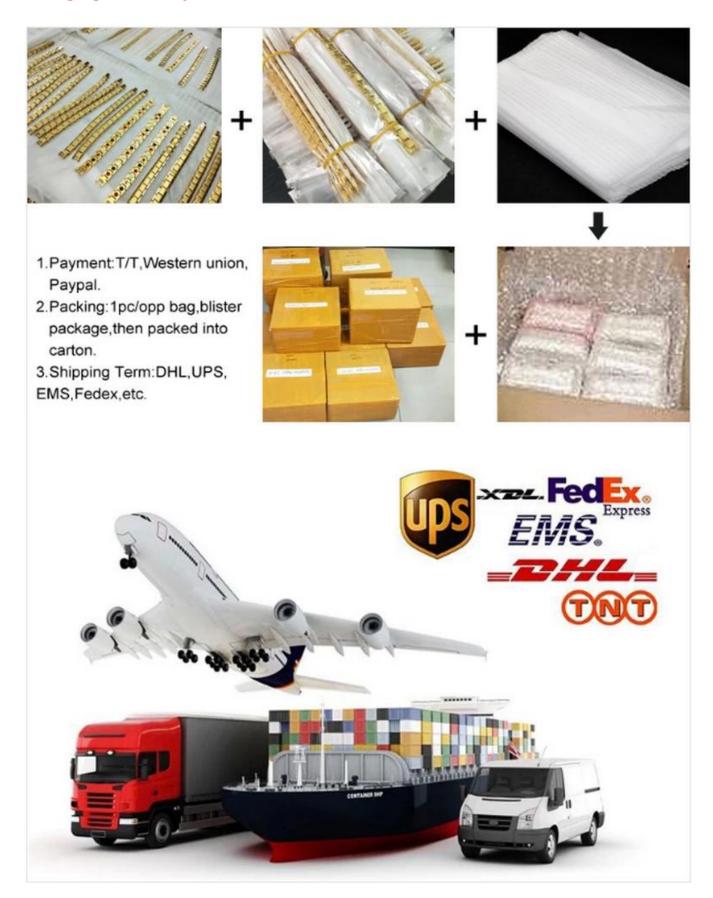

, we usually set a CZ stone, or inlay carbon fiber, dragon steel, shell, opal, wood etc. To make bracelets look unique and beautiful.



The length of the bracelet can be adjusted, as shown in the figure below, it can be easily unloaded and adjusted with a needle or adjuster.







Put the steel needle back into the card slot hole of the bracelet, adjust the pin to align with the card slot, rotate the handle and push it in.



2. How to install the bracelet?

Put the steel needle back into the card slot hole of the bracelet, adjust the pin to align with the card slot, rotate the handle and push it in.

## Precautions:



Align the needle with the side without bars to remove the bracelet.



Align the needle with the side without bars to install the bracelet.

## **Packaging & Delivery**



## Why Choose Us

- Price: Products are produced by our own factory, price is favorable.
- Quality: Years of production experience in cooperation with many international brands. Our

workers are highly skilled with years' experience, you can see that from the excellent workmanship of our products. And we have very strict quality control, our purpose is : Zero complaint, Zero returns;

- Delivery time: With large scale factory and strong productivity, delivery time is fast.
- Stocks: We have nearly 100,000 stocks for the most popular styles, small MOQ and delivery time for stock is within 3days.
- OEM & ODM Service: We are the expert in jewelry OEM & ODM services.
- Design and R&D: With mature designers and R&D teams, we continuously develop new products, new technologies and new material