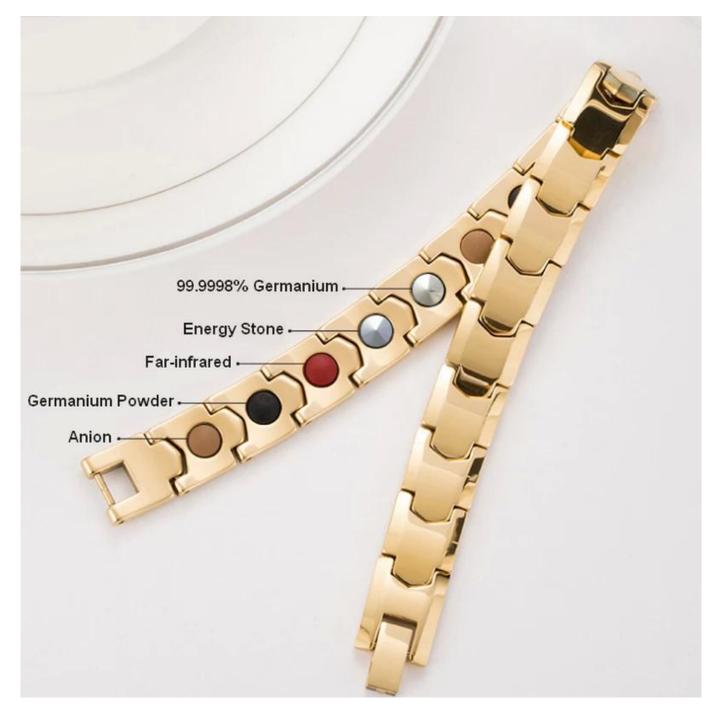

The natural shade of tungsten is gunmetal grey, but there are many other colors of tungsten bracelets available. Black tungsten bracelets, gold tungsten bracelets

are the most popular colors.

Tungsten bracelet can be matched with different elements. We usually put high power Magnet Stone, Germanium, Energy Stone, Anion, Far infrared, Germanium Powder in each link of bracelets, that makes our tungsten bracelets good for health as well as beauty. To Know More Please Click: Mens Tungsten Carbide Bracelet