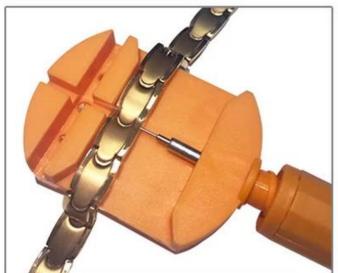

On the outside of each tungsten link, we usually set a CZ stone, or inlay carbon fiber, dragon steel, shell, opal, wood etc. To make bracelets look unique and beautiful.

The length of the bracelet can be adjusted, as shown in the figure below, it can be easily unloaded and adjusted with a needle or adjuster.

Put the steel needle back into the card slot hole of the bracelet, adjust the pin to align with the card slot, rotate the handle and push it in.

2. How to install the bracelet?

Put the steel needle back into the card slot hole of the bracelet, adjust the pin to align with the card slot, rotate the handle and push it in.

## Precautions:

Align the needle with the side without bars to remove the bracelet.

Align the needle with the side without bars to install the bracelet.