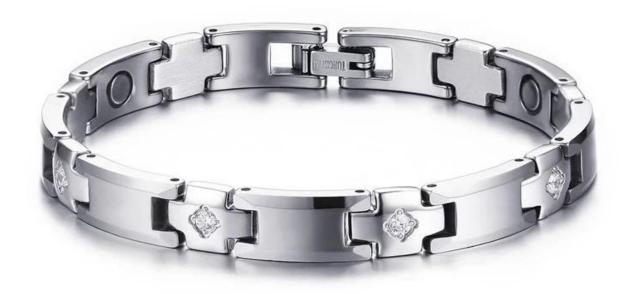

Item No.:TUB0016

Material: tungsten carbide Finish: polished shiny

Plating: No

Inlay: CZ Stone on the outside, magnets and Germanium on the inside

Width: 6mm Length: 210mm

Customized MOQ: 50pcs

Packing: OPP bag

On the outside of each tungsten link, we usually set a CZ stone, or inlay carbon fiber, dragon steel, shell, opal, wood etc. To make bracelets look unique and beautiful.

The length of the bracelet can be adjusted, as shown in the figure below, it can be easily unloaded and adjusted with a needle or adjuster.