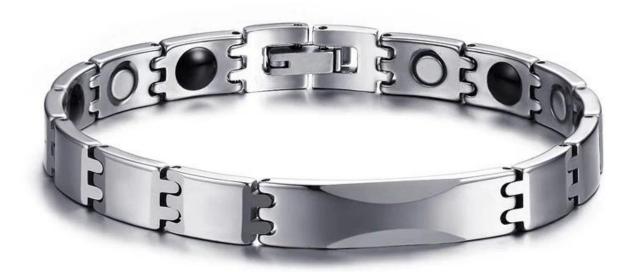

Tungsten Bracelets is simple and generous, it presents a high gloss finish and stands the test of time. The strength and durability of tungsten makes tungsten bracelets nearly indestructible. Beauty and function rolled into one. Tungsten bracelets are a great accessory for any occasion. Live strong with tungsten bracelets. Incredibly tough and scratch proof, tungsten bracelets show the world that you live life on your own terms, tungsten carbide bracelet is the best choice for tungsten wirst chain, men's tungsten bracelet!

The natural shade of tungsten is gunmetal grey, but there are many other colors of tungsten bracelets available. Black tungsten bracelets, gold tungsten bracelets

are the most popular colors.

Tungsten bracelet can be matched with different elements. We usually put high power Magnet Stone, Germanium, Energy Stone, Anion, Far infrared, Germanium Powder in each link of bracelets, that makes our tungsten bracelets good for health as well as beauty. To Know More Please Click: Mens Tungsten Carbide Bracelet

On the outside of each tungsten link, we usually set a CZ stone, or inlay carbon fiber, dragon steel, shell, opal, wood etc. To make bracelets look unique and beautiful.

The length of the bracelet can be adjusted, as shown in the figure below, it can be easily unloaded and adjusted with a needle or adjuster.