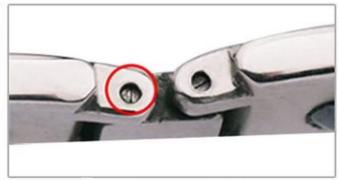

On the outside of each tungsten link, we usually set a CZ stone, or inlay carbon fiber, dragon steel, shell, opal, wood etc. To make bracelets look unique and beautiful.

The length of the bracelet can be adjusted, as shown in the figure below, it can be easily unloaded and adjusted with a needle or adjuster.

Put the steel needle back into the card slot hole of the bracelet, adjust the pin to align with the card slot, rotate the handle and push it in.

2. How to install the bracelet?

Put the steel needle back into the card slot hole of the bracelet, adjust the pin to align with the card slot, rotate the handle and push it in.

## Precautions:

Align the needle with the side without bars to remove the bracelet.

Align the needle with the side without bars to install the bracelet.