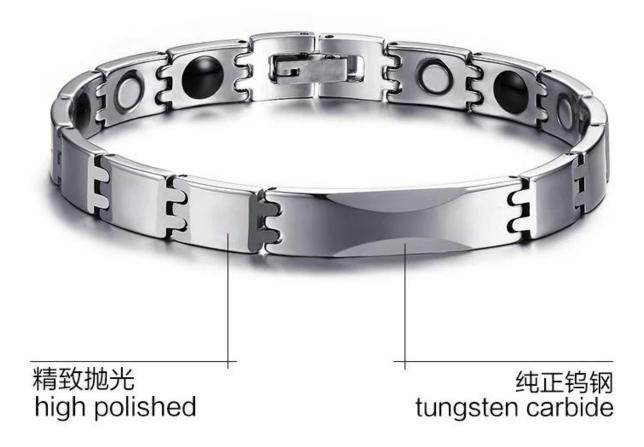

Item No.:TUB0015

Material: tungsten carbide Finish: polished shiny

Plating: No

Inlay: magnets and Germanium on the inside

Width: 8mm Length: 210mm

Customized MOQ: 50pcs

Packing: OPP bag

OEM/ODM: Warmly Welcomed

Tungsten Bracelets is simple and generous, it presents a high gloss finish and stands the test of time. The strength and durability of tungsten makes tungsten bracelets nearly indestructible. Beauty and function rolled into one. Tungsten bracelets are a great accessory for any occasion. Live strong with tungsten bracelets. Incredibly tough and scratch proof, tungsten bracelets show the world that you live life on your own terms, tungsten carbide bracelet is the best choice for tungsten wirst chain, men's tungsten bracelet!