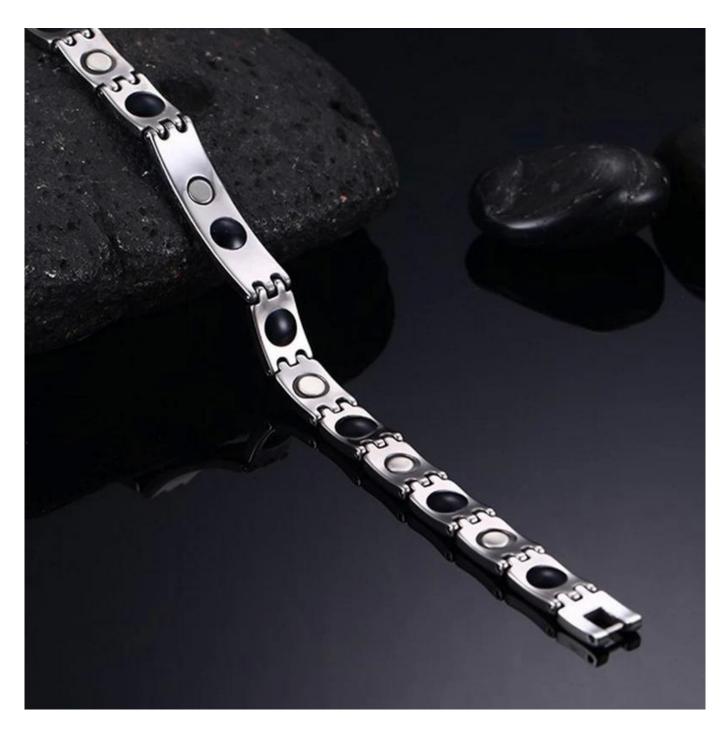

The natural shade of tungsten is gunmetal grey, but there are many other colors of tungsten bracelets available. Black tungsten bracelets, gold tungsten bracelets

are the most popular colors.

Tungsten bracelet can be matched with different elements. We usually put high power Magnet Stone, Germanium, Energy Stone, Anion, Far infrared, Germanium Powder in each link of bracelets, that makes our tungsten bracelets good for health as well as beauty. To Know More Please Click: Mens Tungsten Carbide Bracelet

On the outside of each tungsten link, we usually set a CZ stone, or inlay carbon fiber, dragon steel, shell, opal, wood etc. To make bracelets look unique and beautiful.

The length of the bracelet can be adjusted, as shown in the figure below, it can be easily unloaded and adjusted with a needle or adjuster.