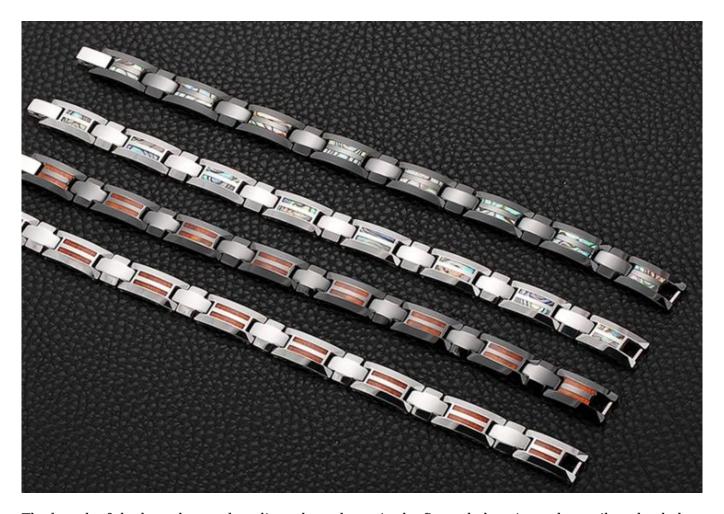

On the outside of each tungsten link, we usually set a CZ stone, or inlay carbon fiber, dragon steel, shell, opal, wood etc. To make bracelets look unique and beautiful.

The length of the bracelet can be adjusted, as shown in the figure below, it can be easily unloaded and adjusted with a needle or adjuster.