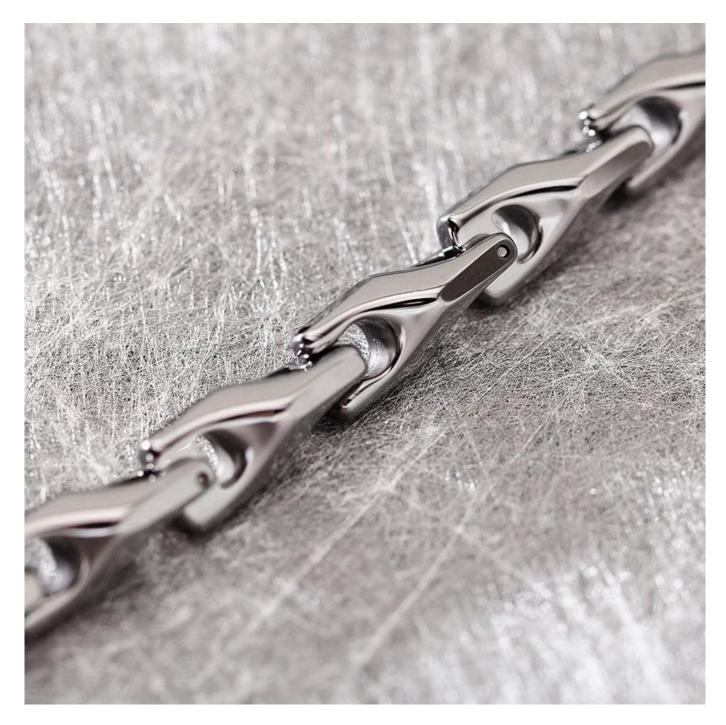

Tungsten Bracelets is simple and generous, it presents a high gloss finish and stands the test of time. The strength and durability of tungsten makes tungsten bracelets nearly indestructible. Beauty and function rolled into one. Tungsten bracelets are a great accessory for any occasion. Live strong with tungsten bracelets. Incredibly tough and scratch proof, tungsten bracelets show the world that you live life on your own terms, tungsten carbide bracelet is the best choice for tungsten wirst chain, men's tungsten bracelet!