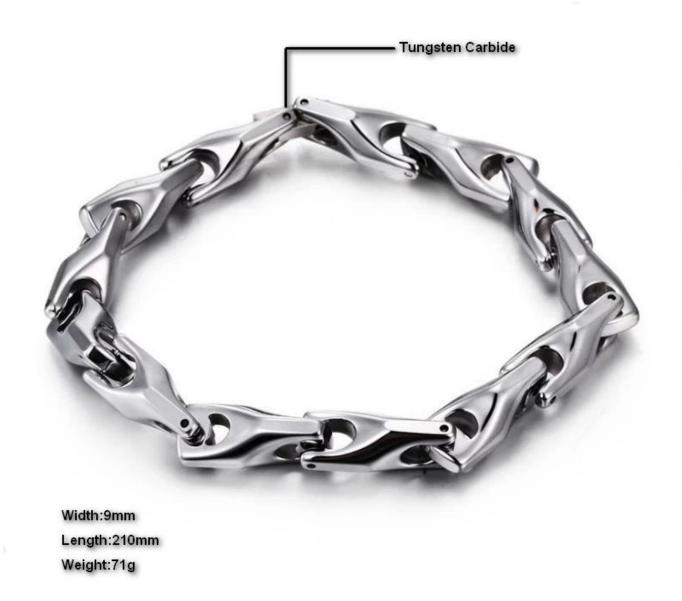

Item No.:TUB0017

Material: tungsten carbide

Finish: polished shiny Plating: No

Inlay: No
Width: 9mm
Length: 210mm

Customized MOQ: 50pcs

Packing: OPP bag

OEM/ODM: Warmly Welcomed

Quality: High-grade