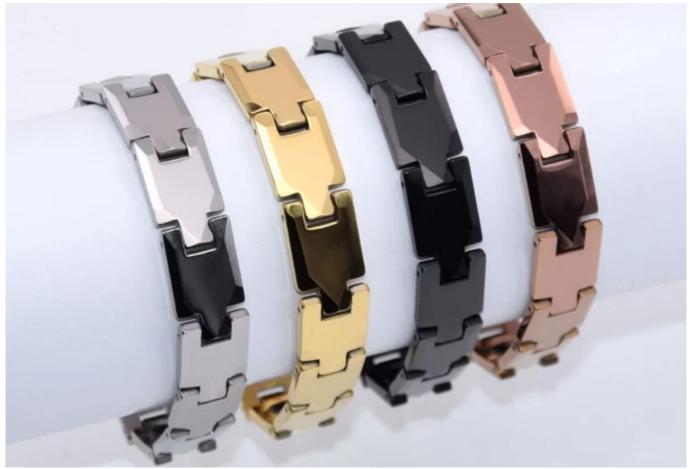

The natural shade of tungsten is gunmetal grey, but there are many other colors of tungsten bracelets available. Black tungsten bracelets, gold tungsten bracelets, rose gold tungsten bracelets are the most popular colors.