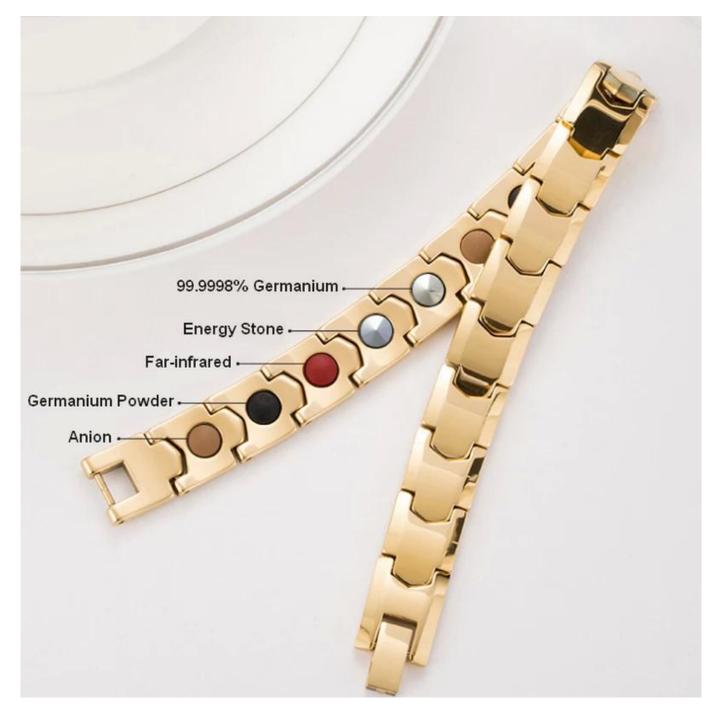

Tungsten bracelet can be matched with different elements. We usually put high power Magnet Stone, Germanium, Energy Stone, Anion, Far infrared, Germanium Powder in each link of bracelets, that makes our tungsten bracelets good for health as well as beauty. To Know More Please Click: Mens Tungsten Carbide Bracelet