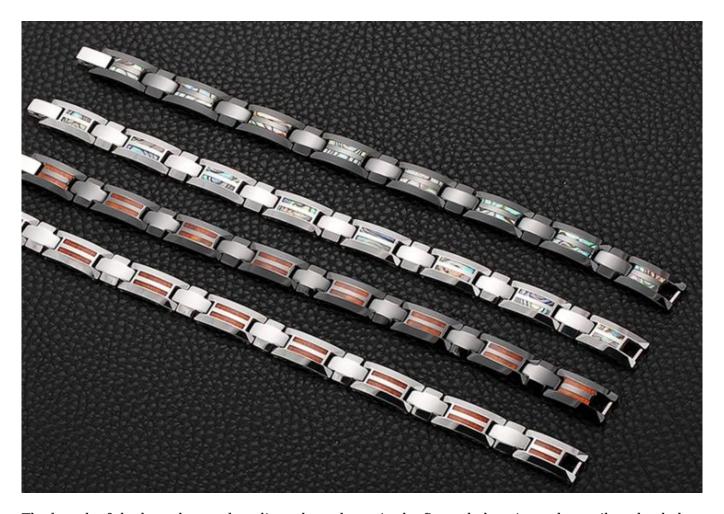

The natural shade of tungsten is gunmetal grey, but there are many other colors of tungsten bracelets available. Black tungsten bracelets, gold tungsten bracelets, rose gold tungsten bracelets are the most popular colors.

On the outside of each tungsten link, we usually set a CZ stone, or inlay carbon fiber, dragon steel, shell, opal, wood etc. To make bracelets look unique and beautiful.

The length of the bracelet can be adjusted, as shown in the figure below, it can be easily unloaded and adjusted with a needle or adjuster.