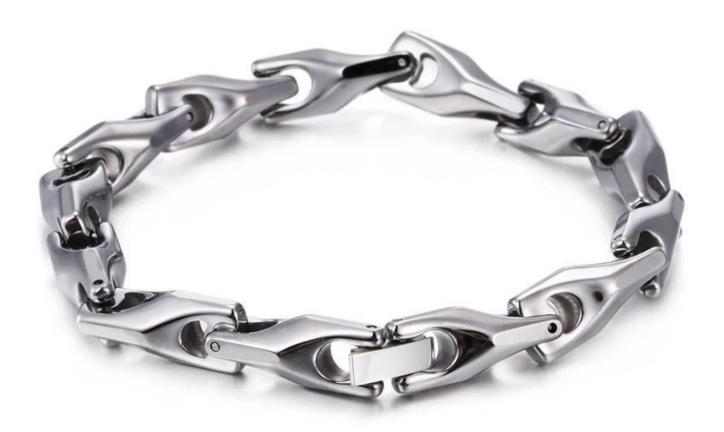

Tungsten Bracelets is simple and generous, it presents a high gloss finish and stands the test of time. The strength and durability of tungsten makes tungsten bracelets nearly indestructible. Beauty and function rolled into one. Tungsten bracelets are a great accessory for any occasion. Live strong with tungsten bracelets. Incredibly tough and scratch proof, tungsten bracelets show the world that you live life on your own terms, tungsten carbide bracelet is the best choice for tungsten wirst chain, men's tungsten bracelet!

The natural shade of tungsten is gunmetal grey, but there are many other colors of tungsten bracelets available. Black tungsten bracelets, gold tungsten bracelets, rose gold tungsten bracelets are the most popular colors.