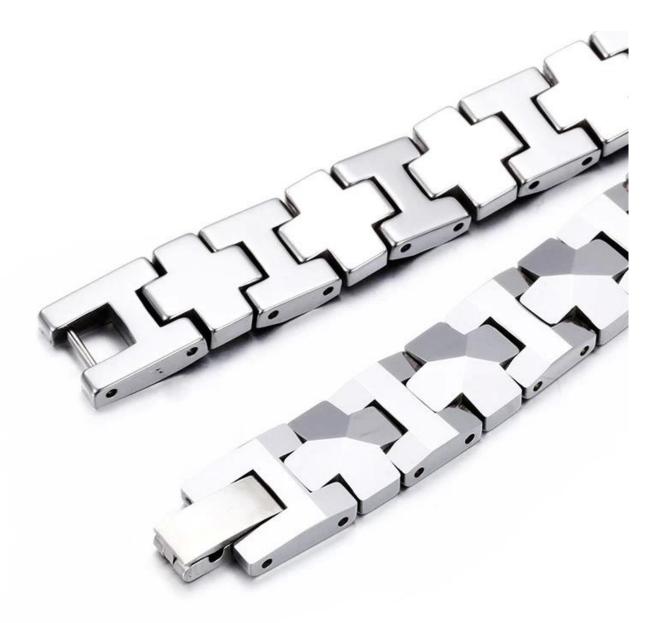

On the outside of each tungsten link, we usually set a CZ stone, or inlay carbon fiber, dragon steel, shell, opal, wood etc. To make bracelets look unique and beautiful.

The length of the bracelet can be adjusted, as shown in the figure below, it can be easily unloaded and adjusted with a needle or adjuster.

1. How to install the bracelet?

Put the steel needle back into the card slot hole of the bracelet, adjust the pin to align with the card slot, rotate the handle and push it in.

2.How to install the bracelet?

Put the steel needle back into the card slot hole of the bracelet, adjust the pin to align with the card slot, rotate the handle and push it in.

## Precautions:

Align the needle with the side without bars to remove the bracelet.

Align the needle with the side without bars to install the bracelet.