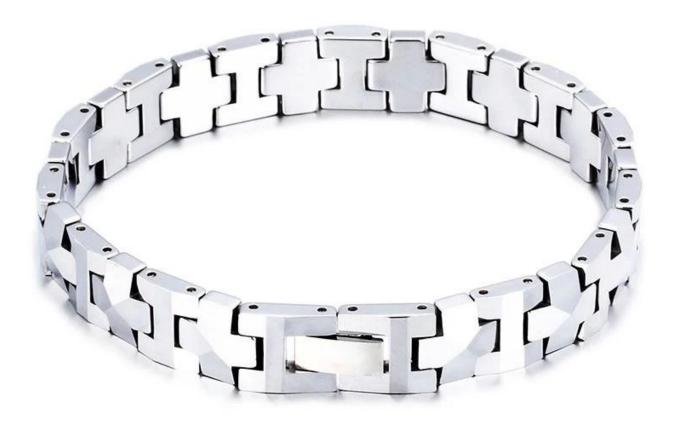

Item No.:TUB0019 Material: tungsten carbide Finish: polished shiny Plating: No Inlay: No Width: 10mm Length: 210mm Customized MOQ: 50pcs Packing: OPP bag OEM/ODM: Warmly Welcomed Quality: High-grade Product type: **Men's Tungsten Chain** Product name: Tungsten Bracelet Gender: Men, Women Logo: Free Customer's Logo Engraved Delivery Time: 10 days Occasion: Anniversary, Engagement, Gift, Party, Wedding Small/Sample Order: Accept Small order and sample order

Width:10mm Length:210mm

Tungsten Bracelets is simple and generous, it presents a high gloss finish and stands the test of time. The strength and durability of tungsten makes tungsten bracelets nearly indestructible. Beauty and function rolled into one. Tungsten bracelets are a great accessory for any occasion.Live strong with tungsten bracelets. Incredibly tough and scratch proof, tungsten bracelets show the world that you live life on your own terms, tungsten carbide bracelet is the best choice for tungsten wirst chain, men's tungsten bracelet!