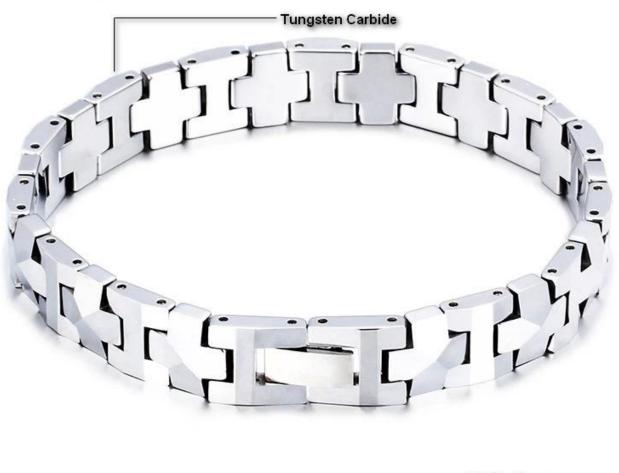

Item No.:TUB0019 Material: tungsten carbide Finish: polished shiny Plating: No Inlay: No Width: 10mm Length: 210mm Customized MOQ: 50pcs Packing: OPP bag OEM/ODM: Warmly Welcomed Quality: High-grade Product type: **Men's Tungsten Chain** Product name: Tungsten Bracelet Gender: Men, Women Logo: Free Customer's Logo Engraved Delivery Time: 10 days Occasion: Anniversary, Engagement, Gift, Party, Wedding Small/Sample Order: Accept Small order and sample order

Width:10mm Length:210mm

Tungsten Bracelets is simple and generous, it presents a high gloss finish and stands the test of time. The strength and durability of tungsten makes tungsten bracelets nearly indestructible. Beauty and function rolled into one. Tungsten bracelets are a great accessory for any occasion.Live strong with tungsten bracelets. Incredibly tough and scratch proof, tungsten bracelets show the world that you live life on your own terms, tungsten carbide bracelet is the best choice for tungsten wirst chain, men's tungsten bracelet!