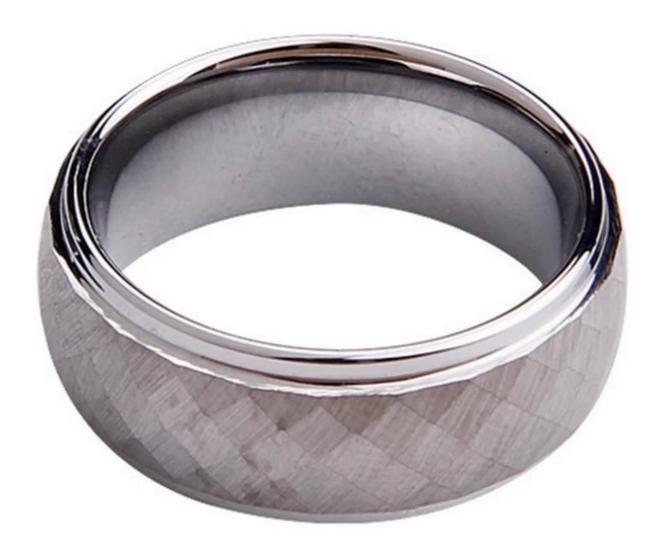

Item Number: PTR6009 Material: Tungsten Carbide

Width: 8mm

Thickness: 2.3-2.5mm

Size: Can make any size you need Finish: Satin Brushed and Faceted

Shape\pattern: Domed and Beveled Edges

Plating: No Inlay: No

PTR6009 is a domed beveled edges and satin brushed <u>facted tungsten carbide wedding</u> band.