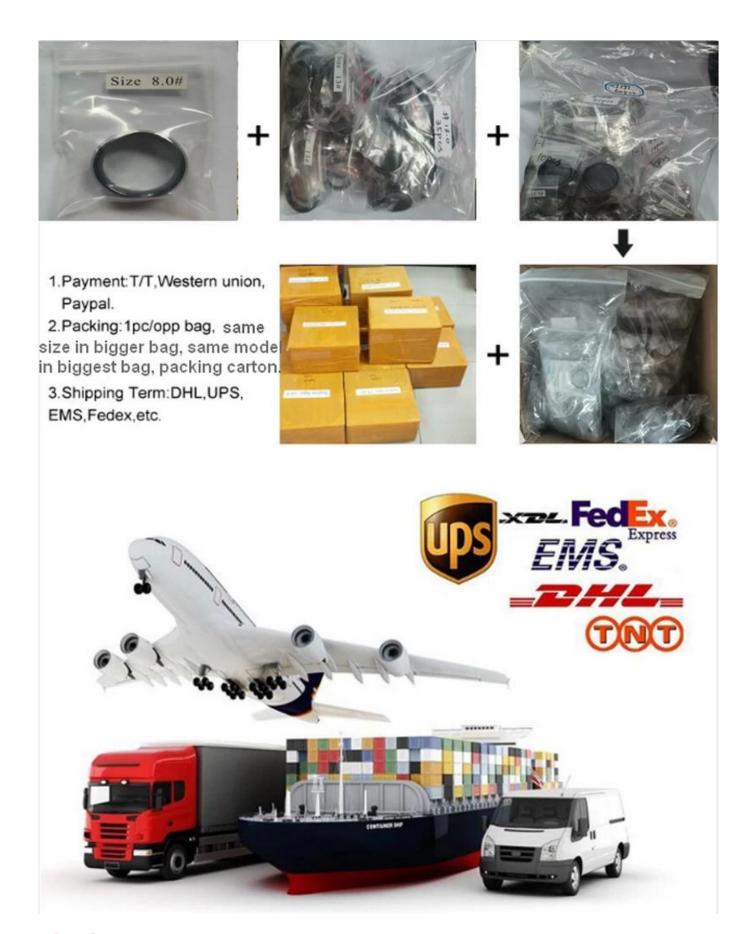

#### **Packaging & Delivery**

Selling Units: Single item Single gross weight: 0.200 kg

Picture Example: