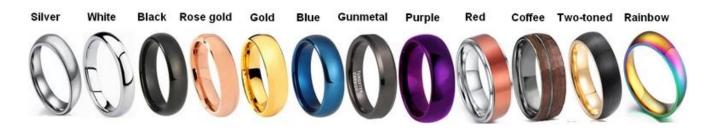

ring, wire brushed tungsten carbide ring etc.

We can make different colors plating on tungsten rings, such as original silver tungsten carbide ring, white plating tungsten carbide ring, black plating tungsten carbide ring, rose gold plating tungsten carbide ring, blue plating tungsten carbide ring, gunmetal grey tungsten carbide ring, purple plating tungsten carbide ring, red plating tungsten carbide ring, coffee plating tungsten carbide ring, rainbow plating tungsten carbide ring, two toned tungsten carbide ring etc.

# **Available Colors**

We can inlay different materials on tungsten rings, such as tungsten carbide ring with carbon fiber inlay, tungsten carbide ring with dragon steel inlay, tungsten carbide ring with resin inlay, tungsten carbide ring with meteorite inlay, tungsten carbide ring with antler inlay, tungsten carbide ring with wood, tungsten carbide ring with opal, tungsten carbide ring with shell, tungsten carbide ring with turquoise inlay, tungsten carbide ring with chip inlay, tungsten carbide ring with gear wheel inlay etc.