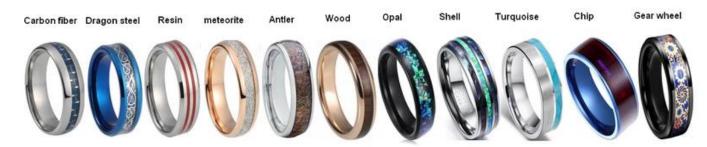

# **Available Colors**

We can inlay different materials on tungsten rings, such as tungsten carbide ring with carbon fiber inlay, tungsten carbide ring with dragon steel inlay, tungsten carbide ring with resin inlay, tungsten carbide ring with meteorite inlay, tungsten carbide ring with antler inlay, tungsten carbide ring with wood, tungsten carbide ring with opal, tungsten carbide ring with shell, tungsten carbide ring with turquoise inlay, tungsten carbide ring with chip inlay, tungsten carbide ring with gear wheel inlay etc.

# Available Inlay Material