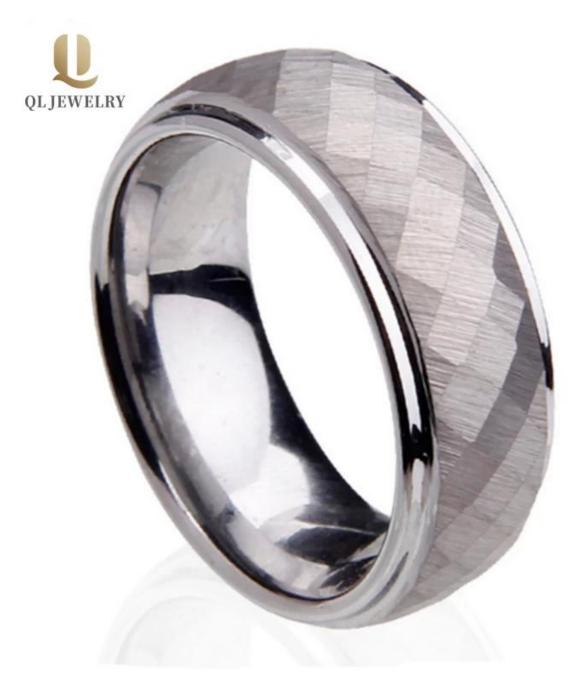

Item Number: PTR6009 Material: Tungsten Carbide

Width: 8mm

Thickness: 2.3-2.5mm

Size: Can make any size you need Finish: Satin Brushed and Faceted

Shape\pattern: Domed and Beveled Edges

Plating: No Inlay: No

PTR6009 is a domed beveled edges and satin brushed <u>facted tungsten carbide wedding</u> band.