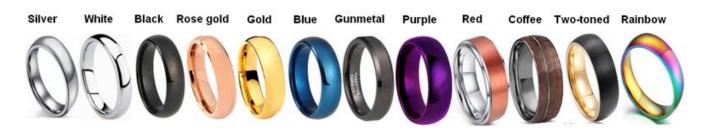

We can make different colors plating on tungsten rings, such as original silver tungsten carbide ring, white plating tungsten carbide ring, black plating tungsten carbide ring, rose gold plating tungsten carbide ring, blue plating tungsten carbide ring, gunmetal grey tungsten carbide ring, purple plating tungsten carbide ring, red plating tungsten carbide ring, coffee plating tungsten carbide ring, rainbow plating tungsten carbide ring, two toned tungsten carbide ring etc.

## **Available Colors**

We can inlay different materials on tungsten rings, such as <u>tungsten carbide ring with</u> <u>carbon fiber inlay</u>, tungsten carbide ring with dragon steel inlay, tungsten carbide ring with resin inlay, tungsten carbide ring with meteorite inlay, tungsten carbide ring with antler inlay, tungsten carbide ring with wood, tungsten carbide ring with opal, tungsten carbide ring with shell, tungsten carbide ring with turquoise inlay, tungsten carbide ring with chip inlay, tungsten carbide ring with gear wheel inlay etc.