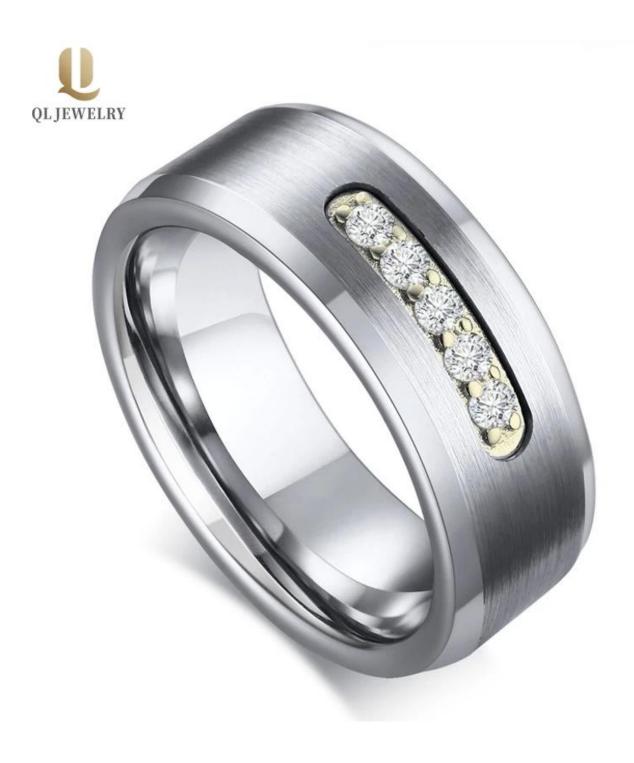

Item Number: XSR3027 Material: Tungsten Carbide

Width: 8mm

Thickness: 2.3-2.5mm

Size: Can make any size you need Finish: Satin Brushed Finish

Shapepattern: Flat & beveled edges

Plating: No Inlay: No

Main Stone: 5 White AAA CZ stone