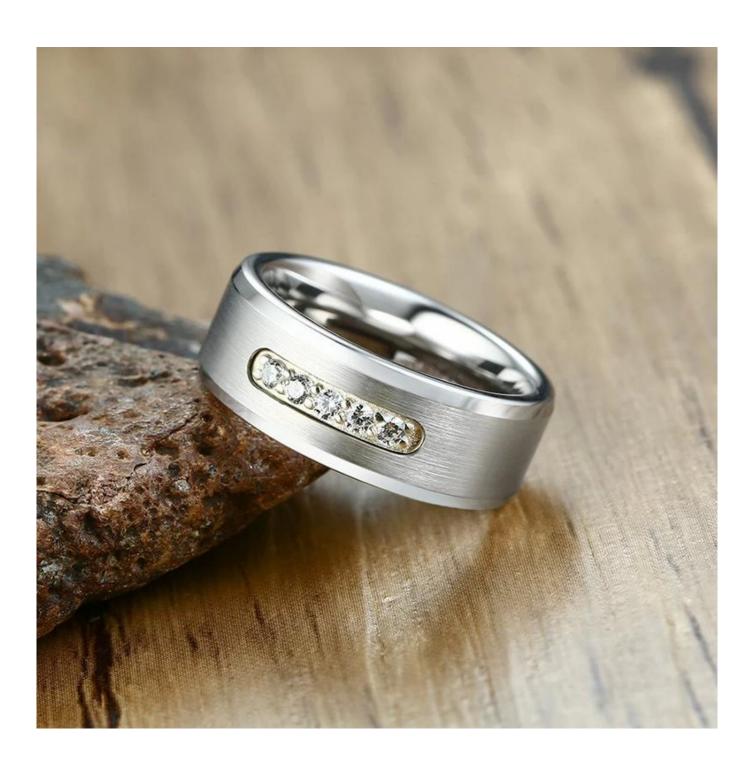

Item Number: XSR3027 Material: Tungsten Carbide

Width: 8mm

Thickness: 2.3-2.5mm

Size: Can make any size you need Finish: Satin Brushed Finish

Shapepattern: Flat & beveled edges

Plating: No Inlay: No

Main Stone: 5 White AAA CZ stone