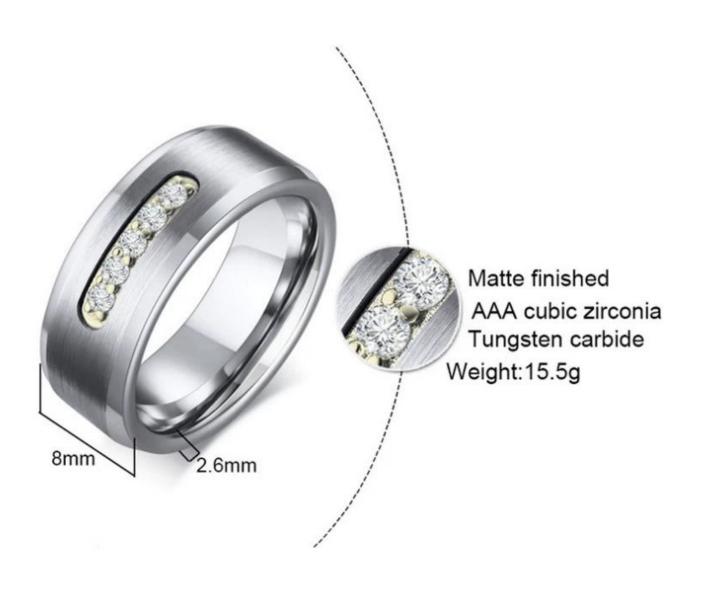

Item Number: XSR3027 Material: Tungsten Carbide

Width: 8mm

Thickness: 2.3-2.5mm

Size: Can make any size you need Finish: Satin Brushed Finish

Shapepattern: Flat & beveled edges

Plating: No Inlay: No

Main Stone: 5 White AAA CZ stone