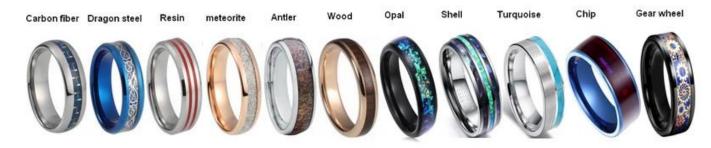

## **Available Colors**

We can inlay different materials on tungsten rings, such as <u>tungsten carbide ring with</u> <u>carbon fiber inlay</u>, tungsten carbide ring with dragon steel inlay, tungsten carbide ring with resin inlay, tungsten carbide ring with meteorite inlay, tungsten carbide ring with antler inlay, tungsten carbide ring with wood, tungsten carbide ring with opal, tungsten carbide ring with shell, tungsten carbide ring with turquoise inlay, tungsten carbide ring with chip inlay, tungsten carbide ring with gear wheel inlay etc.

# Available Inlay Material