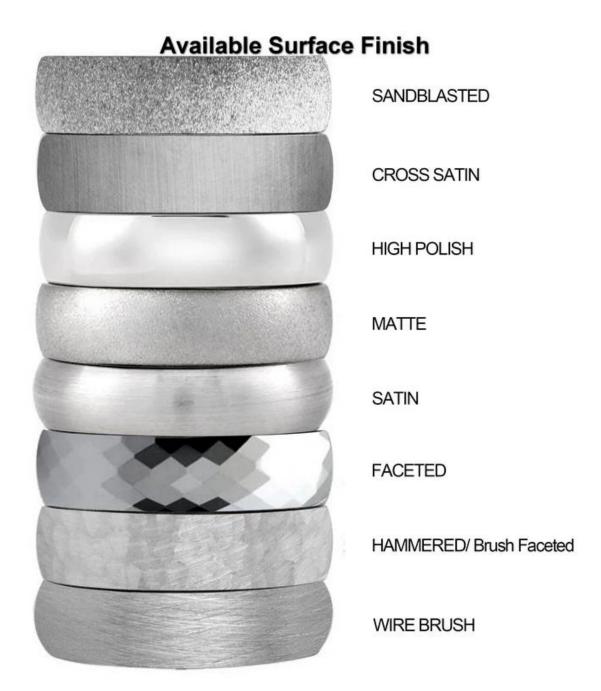

Small/Sample Order: Accept Small order and sample order

We are an OEM <u>mens wedding bands</u> factory. All details can modify according to customer's request.

We can make different finishes on tungsten rings, such as sandblasted tungsten carbide ring, cross satin brush tungsten carbide ring, high polished tungsten carbide ring, matte finish tungsten carbide ring, satin brush tungsten carbide ring, faceted tungsten carbide ring, hammered tungsten carbide ring, wire brushed tungsten carbide ring etc.