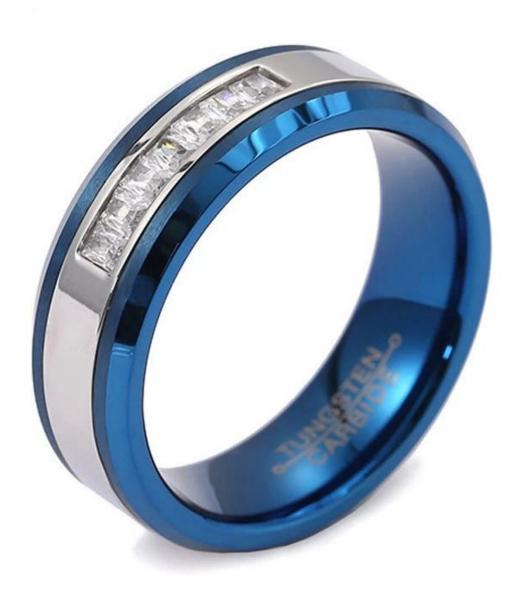

Item Number: XSR3074 Material: Tungsten Carbide

Width: 8mm

Thickness: 2.3-2.5mm

Size: Can make any size you need Finish: High Polished & Brushed

Shape pattern: Flat and Beveled Edges

Plating: Blue Plating

Inlay: No

Main Stone: 7 White AAA CZ stone

Design: Customized Styles

MOQ: 10pcs/size

OEM/ODM: Warmly Welcomed

Quality: High-grade

Delivery Time: Within 2 days by stock, 20-30 working days by mass production

Occasion: Anniversary, Engagement, Gift, Party, Wedding