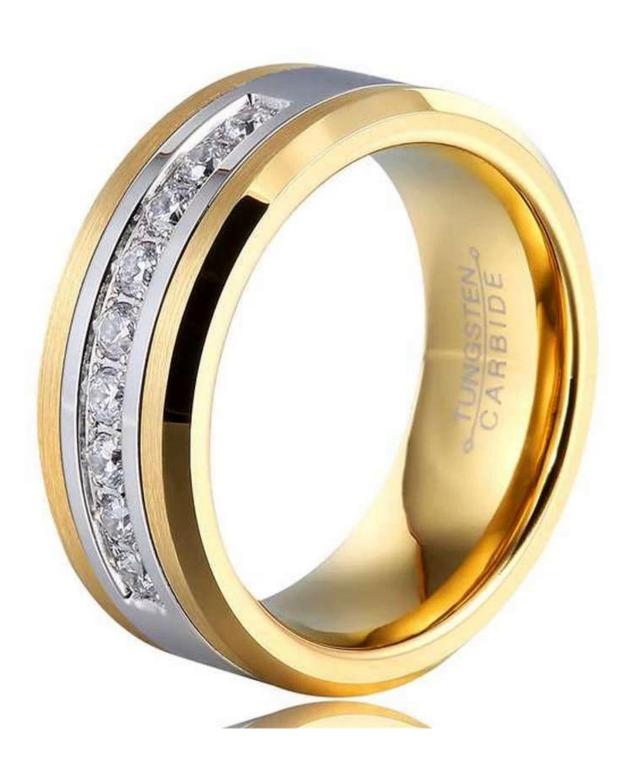

Item Number: XSR3039 Material: Tungsten Carbide

Width: 8mm

Thickness: 2.3-2.5mm

Size: Can make any size you need Finish: High Polished & Brushed

Shape pattern: Flat and Beveled Edges

Plating: Gold Plating

Inlay: No

Main Stone: 3 White AAA CZ stone

Design: Customized Styles

MOQ: 10pcs/size

OEM/ODM: Warmly Welcomed

Quality: High-grade

Delivery Time: Within 2 days by stock, 20-30 working days by mass production

Occasion: Anniversary, Engagement, Gift, Party, Wedding