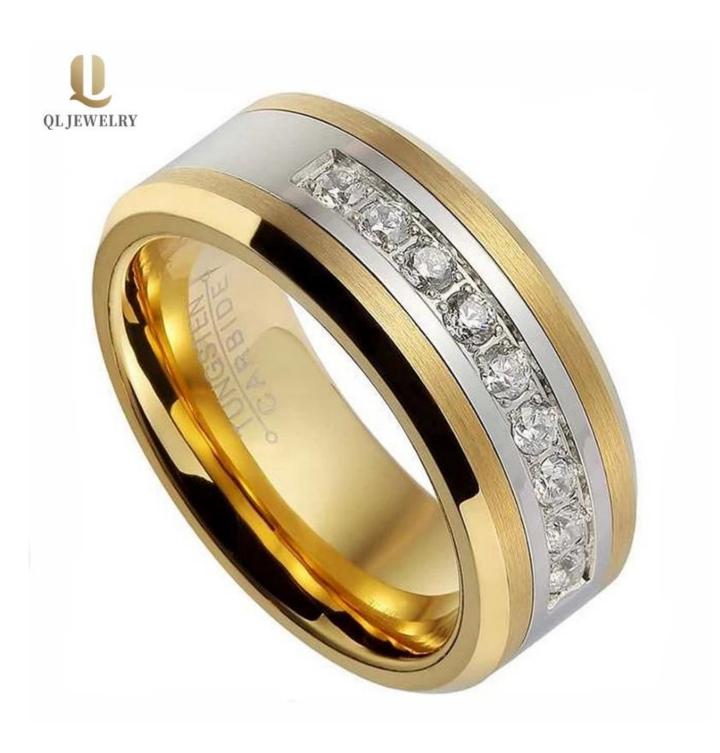

Item Number: XSR3039 Material: Tungsten Carbide

Width: 8mm

Thickness: 2.3-2.5mm

Size: Can make any size you need Finish: High Polished & Brushed

Shape pattern: Flat and Beveled Edges

Plating: Gold Plating

Inlay: No

Main Stone: 3 White AAA CZ stone

Design: Customized Styles

MOQ: 10pcs/size

OEM/ODM: Warmly Welcomed

Quality: High-grade

Delivery Time: Within 2 days by stock, 20-30 working days by mass production

Occasion: Anniversary, Engagement, Gift, Party, Wedding