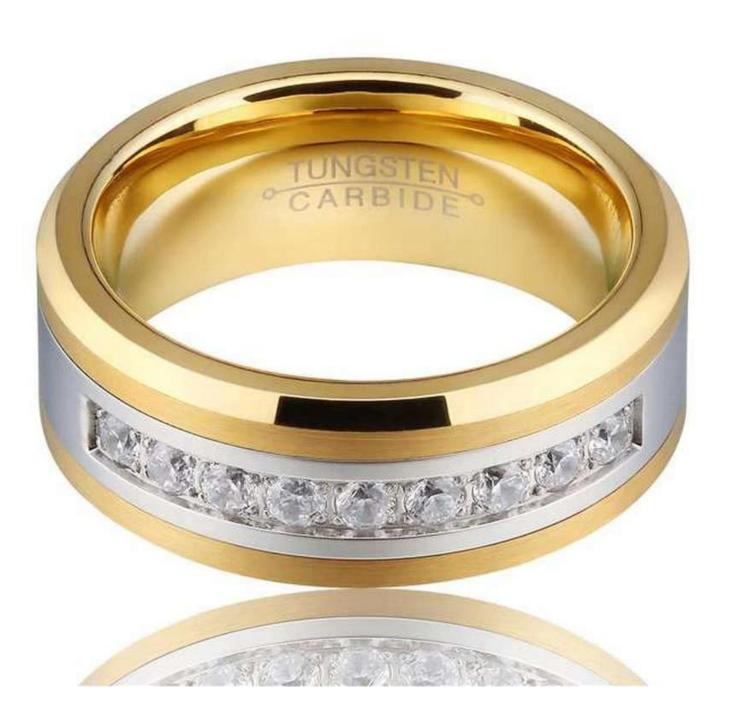

Item Number: XSR3039 Material: Tungsten Carbide

Width: 8mm

Thickness: 2.3-2.5mm

Size: Can make any size you need Finish: High Polished & Brushed

Shape pattern: Flat and Beveled Edges

Plating: Gold Plating

Inlay: No

Main Stone: 3 White AAA CZ stone

Design: Customized Styles

MOQ: 10pcs/size

OEM/ODM: Warmly Welcomed

Quality: High-grade

Delivery Time: Within 2 days by stock, 20-30 working days by mass production

Occasion: Anniversary, Engagement, Gift, Party, Wedding