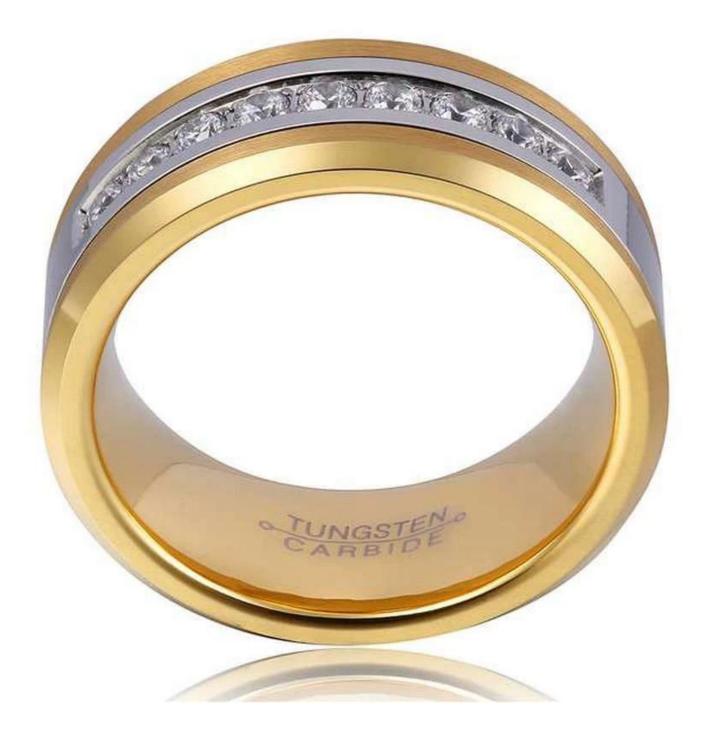

Item Number: XSR3039 Material: Tungsten Carbide

Width: 8mm

Thickness: 2.3-2.5mm

Size: Can make any size you need Finish: High Polished & Brushed

Shape pattern: Flat and Beveled Edges

Plating: Gold Plating

Inlay: No

Main Stone: 3 White AAA CZ stone

Design: Customized Styles

MOQ: 10pcs/size

OEM/ODM: Warmly Welcomed

Quality: High-grade

Delivery Time: Within 2 days by stock, 20-30 working days by mass production

Occasion: Anniversary, Engagement, Gift, Party, Wedding