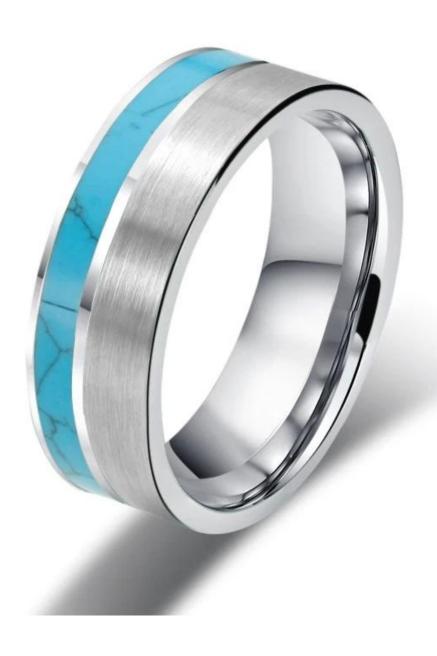

Item Number: LSR1010 Material: Tungsten Carbide

Width: 8mm

Thickness: 2.3-2.5mm

Size: Can make any size you need Finish: High Polished & Brushed

Shape pattern: Flat

Plating: No

Inlay: Turquoise Main Stone: No

### **Available Colors**

We can inlay different materials on tungsten rings, such as tungsten carbide ring with carbon fiber inlay, tungsten carbide ring with dragon steel inlay, tungsten carbide ring with resin inlay, tungsten carbide ring with meteorite inlay, tungsten carbide ring with antler inlay, tungsten carbide ring with wood, tungsten carbide ring with opal, tungsten carbide ring with shell, tungsten carbide ring with turquoise inlay, tungsten carbide ring with chip inlay, tungsten carbide ring with gear wheel inlay etc.