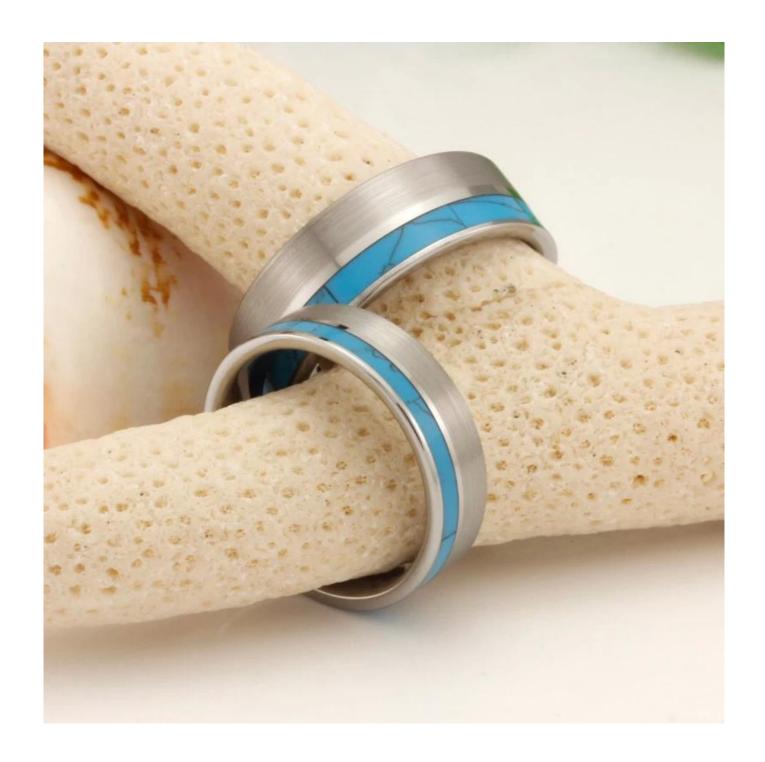

Item Number: LSR1010 Material: Tungsten Carbide

Width: 8mm

Thickness: 2.3-2.5mm

Size: Can make any size you need Finish: High Polished & Brushed

Shape pattern: Flat

Plating: No

Inlay: Turquoise Main Stone: No

### **Available Colors**

We can inlay different materials on tungsten rings, such as tungsten carbide ring with carbon fiber inlay, tungsten carbide ring with dragon steel inlay, tungsten carbide ring with resin inlay, tungsten carbide ring with meteorite inlay, tungsten carbide ring with antler inlay, tungsten carbide ring with wood, tungsten carbide ring with opal, tungsten carbide ring with shell, tungsten carbide ring with turquoise inlay, tungsten carbide ring with chip inlay, tungsten carbide ring with gear wheel inlay etc.