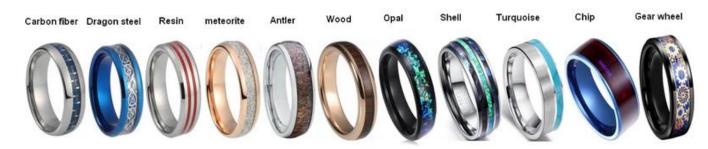

### **Available Colors**

We can inlay different materials on tungsten rings, such as tungsten carbide ring with carbon fiber inlay, tungsten carbide ring with dragon steel inlay, tungsten carbide ring with resin inlay, tungsten carbide ring with meteorite inlay, tungsten carbide ring with antler inlay, tungsten carbide ring with wood, tungsten carbide ring with opal, tungsten carbide ring with shell, tungsten carbide ring with turquoise inlay, tungsten carbide ring with chip inlay, tungsten carbide ring with gear wheel inlay etc.