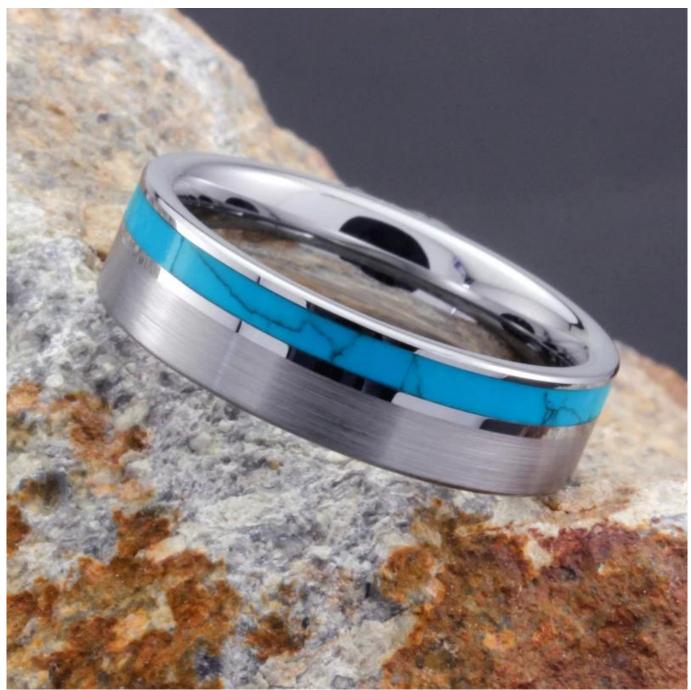

Item Number: LSR1010 Material: Tungsten Carbide

Width: 8mm

Thickness: 2.3-2.5mm

Size: Can make any size you need Finish: High Polished & Brushed

Shape pattern: Flat

Plating: No

Inlay: Turquoise Main Stone: No

### **Available Colors**

We can inlay different materials on tungsten rings, such as tungsten carbide ring with carbon fiber inlay, tungsten carbide ring with dragon steel inlay, tungsten carbide ring with resin inlay, tungsten carbide ring with meteorite inlay, tungsten carbide ring with antler inlay, tungsten carbide ring with wood, tungsten carbide ring with opal, tungsten carbide ring with shell, tungsten carbide ring with turquoise inlay, tungsten carbide ring with chip inlay, tungsten carbide ring with gear wheel inlay etc.