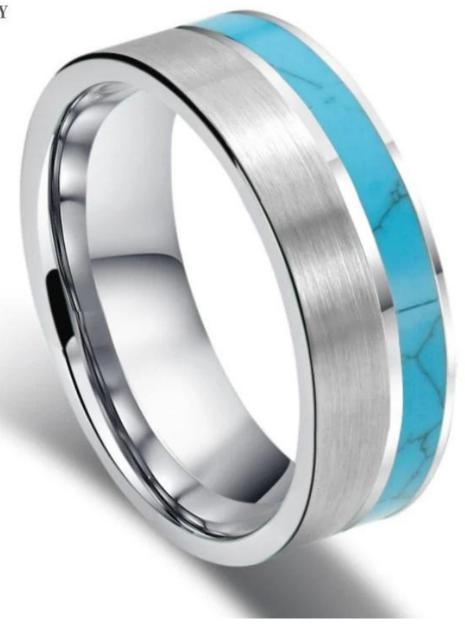

Item Number: LSR1010 Material: Tungsten Carbide

Width: 8mm

Thickness: 2.3-2.5mm

Size: Can make any size you need Finish: High Polished & Brushed

Shape pattern: Flat

Plating: No

Inlay: Turquoise Main Stone: No

### **Available Colors**

We can inlay different materials on tungsten rings, such as tungsten carbide ring with carbon fiber inlay, tungsten carbide ring with dragon steel inlay, tungsten carbide ring with resin inlay, tungsten carbide ring with meteorite inlay, tungsten carbide ring with antler inlay, tungsten carbide ring with wood, tungsten carbide ring with opal, tungsten carbide ring with shell, tungsten carbide ring with turquoise inlay, tungsten carbide ring with chip inlay, tungsten carbide ring with gear wheel inlay etc.