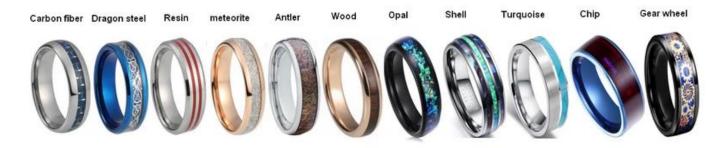

### **Available Colors**

We can inlay different materials on tungsten rings, such as tungsten carbide ring with carbon fiber inlay, tungsten carbide ring with dragon steel inlay, tungsten carbide ring with resin inlay, tungsten carbide ring with meteorite inlay, tungsten carbide ring with antler inlay, tungsten carbide ring with wood, tungsten carbide ring with opal, tungsten carbide ring with shell, tungsten carbide ring with turquoise inlay, tungsten carbide ring with chip inlay, tungsten carbide ring with gear wheel inlay etc.

## Available Inlay Material