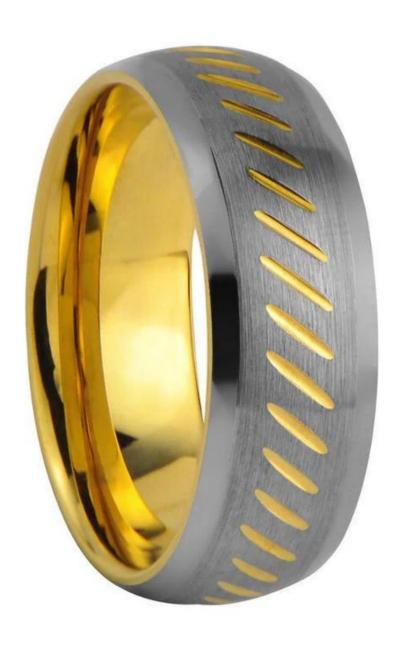

Item Number: DJR1012 Material: Tungsten Carbide

Width: 8mm

Thickness: 2.3-2.5mm

Size: Can make any size you need

Finish: Polished Shiny & Brushed & Engraved Shape pattern: Domed & Beveled Edges

Plating: Gold Plating

Inlay:No

Main Stone: No MOQ: 10pcs per size

OEM/ODM: Warmly Welcomed

Quality: High-grade

Delivery Time: Within 2 days by stock, 20-30 working days by mass production

Occasion: Anniversary, Engagement, Gift, Party, Wedding Small/Sample Order: Accept Small order and sample order

# We are an OEM <u>Tungsten ring wholesales china</u> factory. All details can modify according to customer's request.

We can make different finishes on tungsten rings, such as sandblasted tungsten carbide ring, cross satin brush tungsten carbide ring, high polished tungsten carbide ring, matte finish tungsten carbide ring, satin brush tungsten carbide ring, faceted tungsten carbide ring, hammered tungsten carbide ring, wire brushed tungsten carbide ring etc.