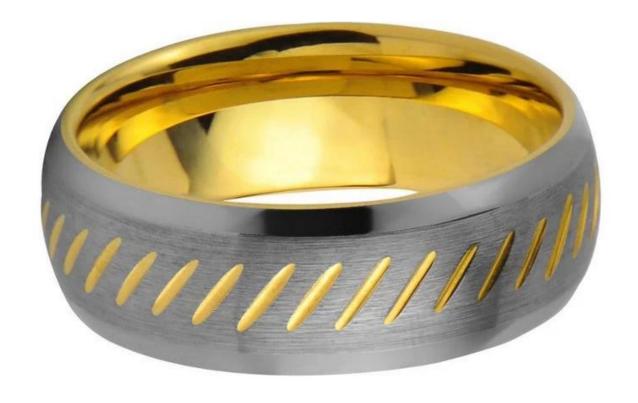

Item Number: DJR1012 Material: Tungsten Carbide

Width: 8mm

Thickness: 2.3-2.5mm

Size: Can make any size you need

Finish: Polished Shiny & Brushed & Engraved Shape pattern: Domed & Beveled Edges

Plating: Gold Plating

Inlay:No

Main Stone: No MOQ: 10pcs per size

OEM/ODM: Warmly Welcomed

Quality: High-grade

Delivery Time: Within 2 days by stock, 20-30 working days by mass production

Occasion: Anniversary, Engagement, Gift, Party, Wedding Small/Sample Order: Accept Small order and sample order