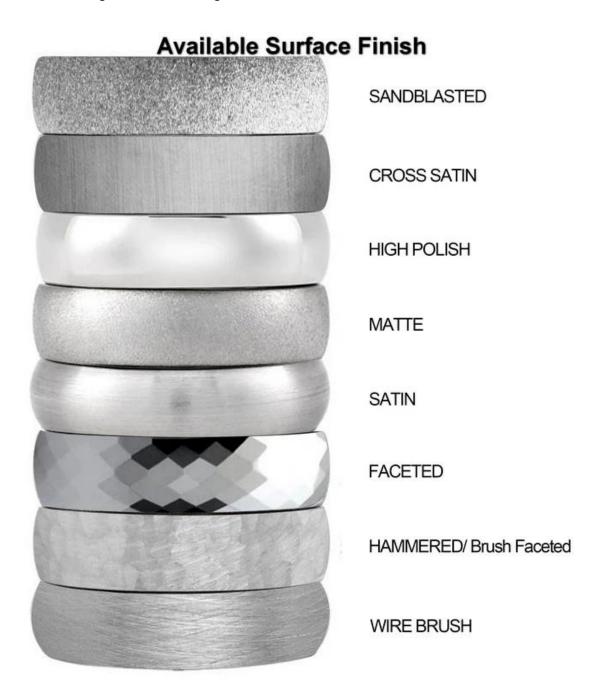

# We are an OEM <u>Tungsten ring wholesales china</u> factory. All details can modify according to customer's request.

We can make different finishes on tungsten rings, such as sandblasted tungsten carbide ring, cross satin brush tungsten carbide ring, high polished tungsten carbide ring, matte finish tungsten carbide ring, satin brush tungsten carbide ring, faceted tungsten carbide ring, hammered tungsten carbide ring, wire brushed tungsten carbide ring etc.