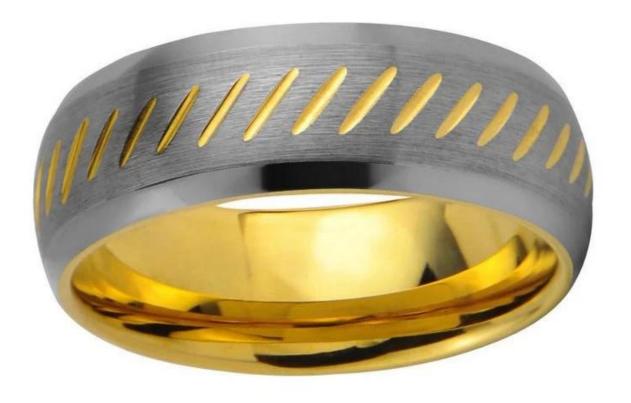

Item Number: DJR1012 Material: Tungsten Carbide

Width: 8mm

Thickness: 2.3-2.5mm

Size: Can make any size you need

Finish: Polished Shiny & Brushed & Engraved Shape pattern: Domed & Beveled Edges

Plating: Gold Plating

Inlay:No

Main Stone: No MOQ: 10pcs per size

OEM/ODM: Warmly Welcomed

Quality: High-grade

Delivery Time: Within 2 days by stock, 20-30 working days by mass production

Occasion: Anniversary, Engagement, Gift, Party, Wedding Small/Sample Order: Accept Small order and sample order

# We are an OEM <u>Tungsten ring wholesales china</u> factory. All details can modify according to customer's request.

We can make different finishes on tungsten rings, such as sandblasted tungsten carbide ring, cross satin brush tungsten carbide ring, high polished tungsten carbide ring, matte finish tungsten carbide ring, satin brush tungsten carbide ring, faceted tungsten carbide ring, hammered tungsten carbide ring, wire brushed tungsten carbide ring etc.