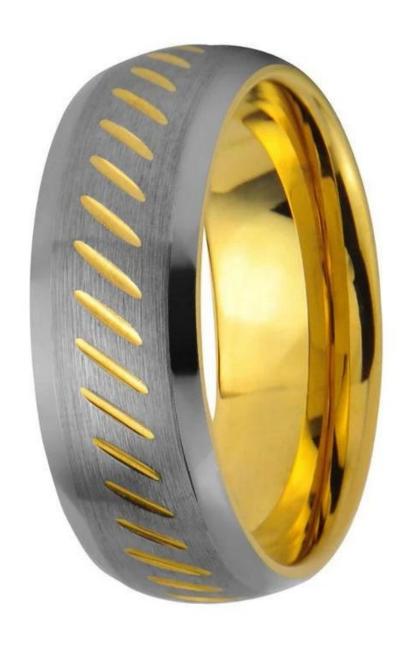

Item Number: DJR1012 Material: Tungsten Carbide

Width: 8mm

Thickness: 2.3-2.5mm

Size: Can make any size you need

Finish: Polished Shiny & Brushed & Engraved Shape pattern: Domed & Beveled Edges

Plating: Gold Plating

Inlay:No

Main Stone: No MOQ: 10pcs per size

OEM/ODM: Warmly Welcomed

Quality: High-grade

Delivery Time: Within 2 days by stock, 20-30 working days by mass production

Occasion: Anniversary, Engagement, Gift, Party, Wedding Small/Sample Order: Accept Small order and sample order

# We are an OEM <u>Tungsten ring wholesales china</u> factory. All details can modify according to customer's request.

We can make different finishes on tungsten rings, such as sandblasted tungsten carbide ring, cross satin brush tungsten carbide ring, high polished tungsten carbide ring, matte finish tungsten carbide ring, satin brush tungsten carbide ring, faceted tungsten carbide ring, hammered tungsten carbide ring, wire brushed tungsten carbide ring etc.