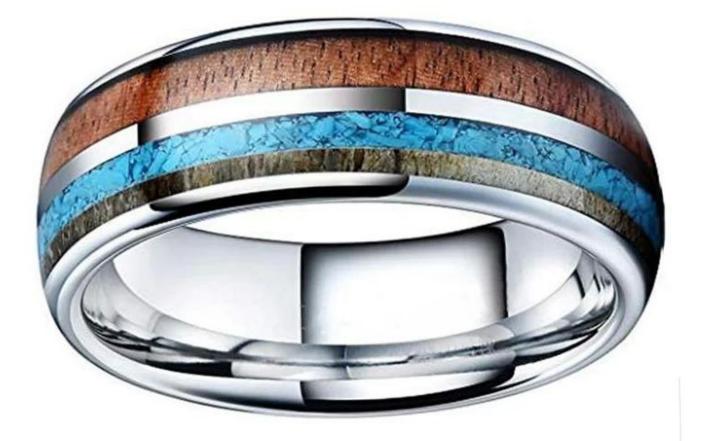

Item Number: LSR0006 Material: Tungsten Carbide Width: 8mm Thickness: 2.3-2.5mm Size: Can make any size you need Finish: High Polished Shape pattern: Domed Plating: Black Plating Inlay: Turquoise & Antler & Wood Main Stone: No Design: Customized Styles MOQ: 10 pcs/size OEM/ODM: Warmly Welcomed Quality: High-grade Delivery Time: Within 2 days by stock, 20-30 working days by mass production Occasion: Anniversary, Engagement, Gift, Party, Wedding Small/Sample Order: Accept Small order and sample order

## **Available Colors**

We can inlay different materials on tungsten rings, such as tungsten carbide ring with carbon fiber inlay, tungsten carbide ring with dragon steel inlay, tungsten carbide ring with resin inlay, tungsten carbide ring with meteorite inlay, tungsten carbide ring with antler inlay, tungsten carbide ring with wood, tungsten carbide ring with opal, tungsten carbide ring with shell, tungsten carbide ring with turquoise inlay, tungsten carbide ring with chip inlay, tungsten carbide ring with gear wheel inlay etc.