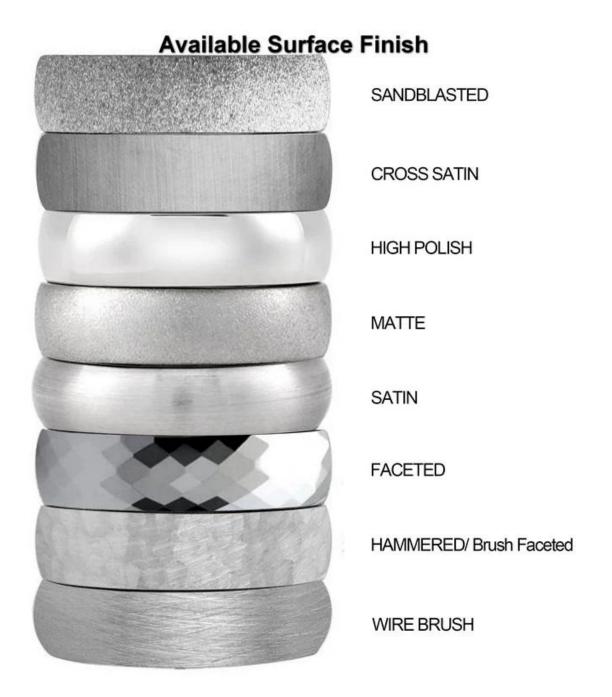

# We are an OEM <u>mens wedding bands</u> factory. All details can modify according to customer's request.

We can make different finishes on tungsten rings, such as sandblasted tungsten carbide ring, cross satin brush tungsten carbide ring, high polished tungsten carbide ring, matte finish tungsten carbide ring, satin brush tungsten carbide ring, faceted tungsten carbide ring, hammered tungsten carbide ring, wire brushed tungsten carbide ring etc.