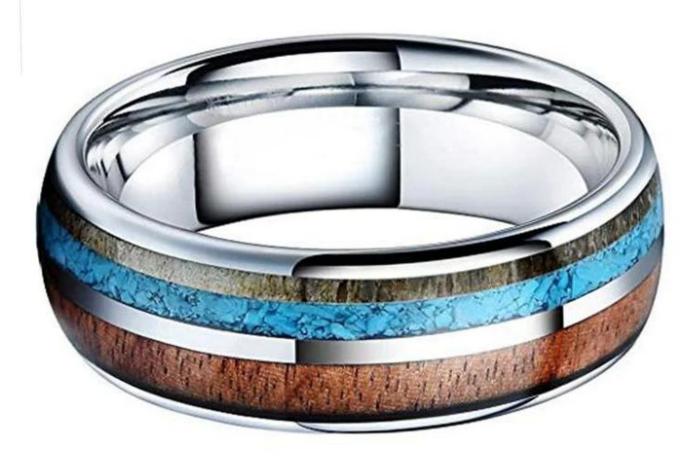

Item Number: LSR0006 Material: Tungsten Carbide Width: 8mm Thickness: 2.3-2.5mm Size: Can make any size you need Finish: High Polished Shape pattern: Domed Plating: Black Plating Inlay: Turquoise & Antler & Wood Main Stone: No Design: Customized Styles MOQ: 10 pcs/size OEM/ODM: Warmly Welcomed Quality: High-grade Delivery Time: Within 2 days by stock, 20-30 working days by mass production Occasion: Anniversary, Engagement, Gift, Party, Wedding Small/Sample Order: Accept Small order and sample order