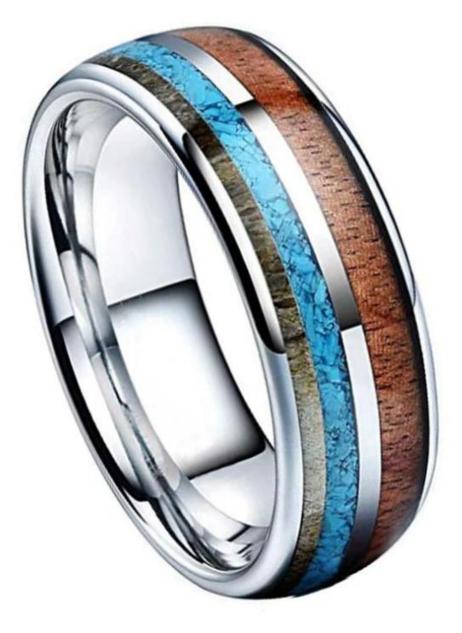

Item Number: LSR0006 Material: Tungsten Carbide Width: 8mm Thickness: 2.3-2.5mm Size: Can make any size you need Finish: High Polished Shape pattern: Domed Plating: Black Plating Inlay: Turquoise & Antler & Wood Main Stone: No Design: Customized Styles MOQ: 10 pcs/size OEM/ODM: Warmly Welcomed Quality: High-grade Delivery Time: Within 2 days by stock, 20-30 working days by mass production Occasion: Anniversary, Engagement, Gift, Party, Wedding Small/Sample Order: Accept Small order and sample order

## **Available Colors**

We can inlay different materials on tungsten rings, such as tungsten carbide ring with carbon fiber inlay, tungsten carbide ring with dragon steel inlay, tungsten carbide ring with resin inlay, tungsten carbide ring with meteorite inlay, tungsten carbide ring with antler inlay, tungsten carbide ring with wood, tungsten carbide ring with opal, tungsten carbide ring with shell, tungsten carbide ring with turquoise inlay, tungsten carbide ring with chip inlay, tungsten carbide ring with gear wheel inlay etc.