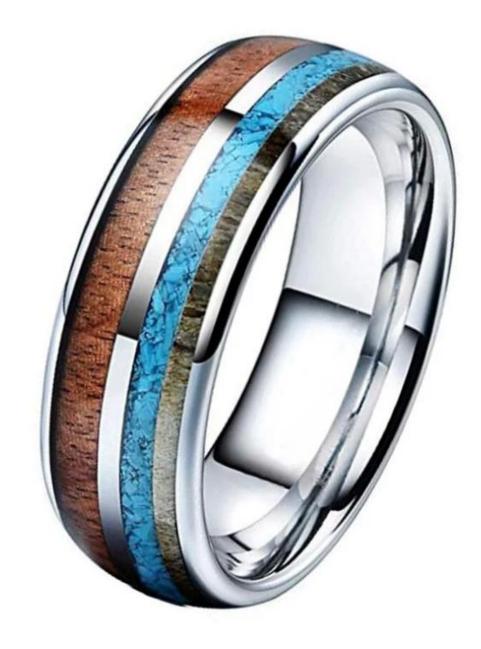

Item Number: LSR0006 Material: Tungsten Carbide Width: 8mm Thickness: 2.3-2.5mm Size: Can make any size you need Finish: High Polished Shape pattern: Domed Plating: Black Plating Inlay: Turquoise & Antler & Wood Main Stone: No Design: Customized Styles MOQ: 10 pcs/size OEM/ODM: Warmly Welcomed Quality: High-grade Delivery Time: Within 2 days by stock, 20-30 working days by mass production Occasion: Anniversary, Engagement, Gift, Party, Wedding Small/Sample Order: Accept Small order and sample order

## **Available Colors**

We can inlay different materials on tungsten rings, such as tungsten carbide ring with carbon fiber inlay, tungsten carbide ring with dragon steel inlay, tungsten carbide ring with resin inlay, tungsten carbide ring with meteorite inlay, tungsten carbide ring with antler inlay, tungsten carbide ring with wood, tungsten carbide ring with opal, tungsten carbide ring with shell, tungsten carbide ring with turquoise inlay, tungsten carbide ring with chip inlay, tungsten carbide ring with gear wheel inlay etc.