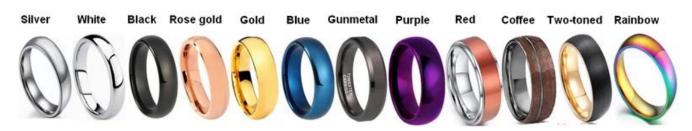

We can make different colors plating on tungsten rings, such as original silver tungsten carbide ring, white plating tungsten carbide ring, black plating tungsten carbide ring, rose gold plating tungsten

carbide ring, blue plating tungsten carbide ring, gunmetal grey tungsten carbide ring, purple plating tungsten carbide ring, red plating tungsten carbide ring, coffee plating tungsten carbide ring, rainbow plating tungsten carbide ring, **two toned tungsten carbide ring** etc.

## **Available Colors**

We can inlay different materials on tungsten rings, such as tungsten carbide ring with carbon fiber inlay, tungsten carbide ring with dragon steel inlay, tungsten carbide ring with resin inlay, tungsten carbide ring with meteorite inlay, tungsten carbide ring with antler inlay, tungsten carbide ring with wood, tungsten carbide ring with opal, tungsten carbide ring with shell, tungsten carbide ring with turquoise inlay, tungsten carbide ring with chip inlay, tungsten carbide ring with gear wheel inlay etc.