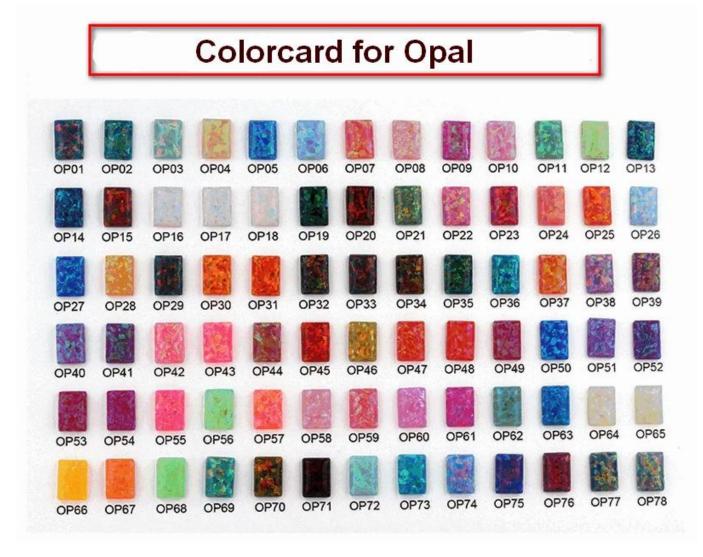

## Available Inlay Material

For the tungsten wedding bands with opal inlay, the following colorcard is for your selection.