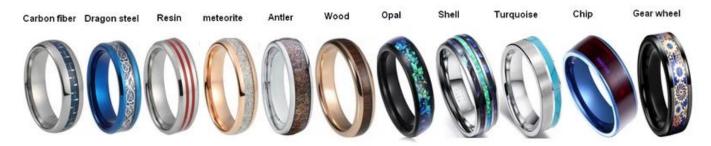

## **Available Colors**

We can inlay different materials on tungsten rings, such as tungsten carbide ring with carbon fiber inlay, tungsten carbide ring with dragon steel inlay, tungsten carbide ring with resin inlay, tungsten carbide ring with meteorite inlay, tungsten carbide ring with antler inlay, tungsten carbide ring with wood, tungsten carbide ring with opal, tungsten carbide ring with shell, tungsten carbide ring with turquoise inlay, tungsten carbide ring with chip inlay, tungsten carbide ring with gear wheel inlay etc.