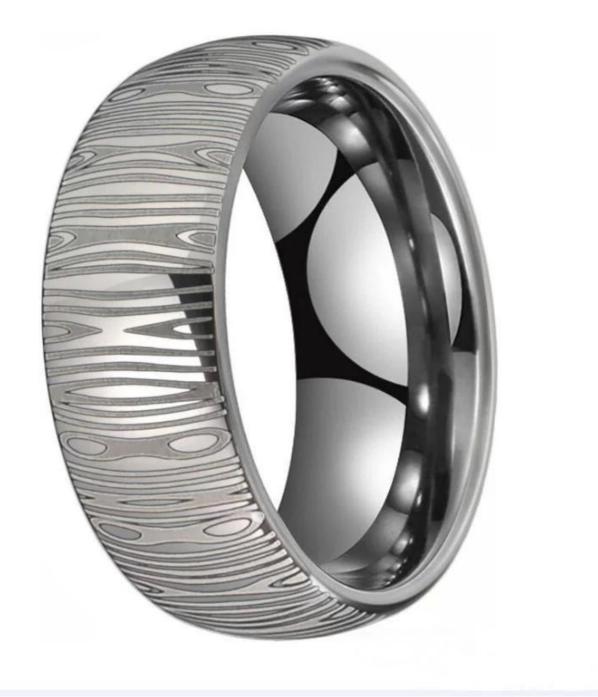

Item Number: XSR2019 Width: 8mm Thickness: 2.3-2.5mm Size: Can make any size you need Finish: brushed Shape pattern: Domed Plating: NO Inlay: NO Main Stone: NO Design: Customized Styles OEM/ODM: Warmly Welcomed Quality: High-grade Delivery Time: Within 2 days by stock, 20-30 working days by mass production Occasion: Anniversary, Engagement, Gift, Party, Wedding Small/Sample Order: Accept Small order and sample order

# We are an OEM <u>Men's wedding bands Design</u> factory. All details can modify according to customer's request.

We can make different finishes on tungsten rings, such as sandblasted tungsten carbide ring, cross satin brush tungsten carbide ring, high polished tungsten carbide ring, matte finish tungsten carbide ring, satin brush tungsten carbide ring, faceted tungsten carbide ring, hammered tungsten carbide ring, wire brushed tungsten carbide ring etc.