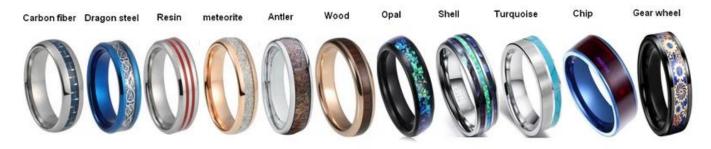

### **Available Colors**

We can inlay different materials on tungsten rings, such as tungsten carbide ring with carbon fiber inlay, tungsten carbide ring with dragon steel inlay, tungsten carbide ring with resin inlay, tungsten carbide ring with meteorite inlay, tungsten carbide ring with antler inlay, tungsten carbide ring with wood, tungsten carbide ring with opal, tungsten carbide ring with shell, tungsten carbide ring with turquoise inlay, tungsten carbide ring with chip inlay, tungsten carbide ring with gear wheel inlay etc.

## **Available Inlay Material**