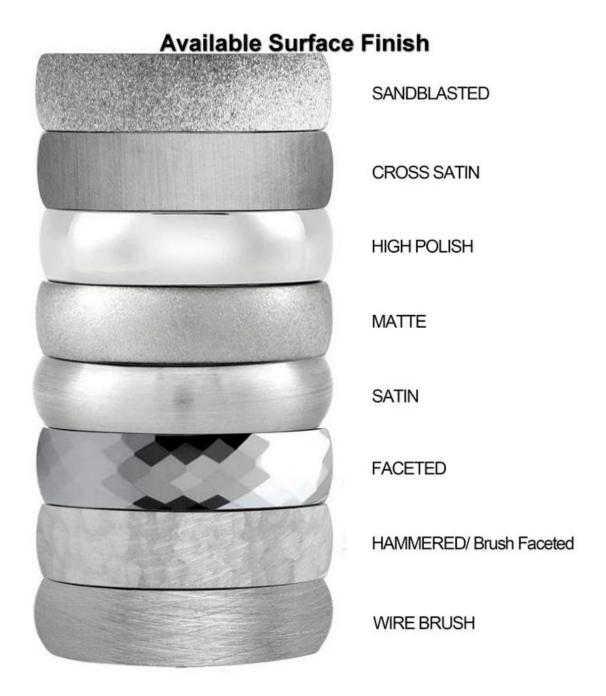

# We are an OEM <u>Men's wedding bands Design</u> factory. All details can modify according to customer's request.

We can make different finishes on tungsten rings, such as sandblasted tungsten carbide ring, cross satin brush tungsten carbide ring, high polished tungsten carbide ring, matte finish tungsten carbide ring, satin brush tungsten carbide ring, faceted tungsten carbide ring, hammered tungsten carbide ring, wire brushed tungsten carbide ring etc.