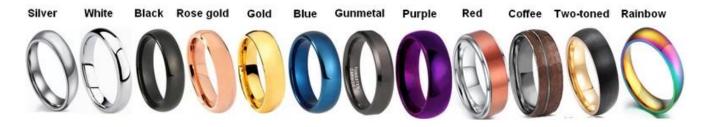

We can make different colors plating on tungsten rings, such as original silver tungsten carbide ring, white plating tungsten carbide ring, black plating tungsten carbide ring, rose gold plating tungsten carbide ring, blue plating tungsten carbide ring, gunmetal grey tungsten carbide ring, purple plating tungsten carbide ring, red plating tungsten carbide ring, coffee plating tungsten carbide ring, rainbow plating tungsten carbide ring, <u>two toned tungsten carbide ring</u> etc.

### **Available Colors**

We can inlay different materials on tungsten rings, such as tungsten carbide ring with carbon fiber inlay, tungsten carbide ring with dragon steel inlay, tungsten carbide ring with resin inlay, tungsten carbide ring with meteorite inlay, tungsten carbide ring with antler inlay, tungsten carbide ring with wood, tungsten carbide ring with opal, tungsten carbide ring with shell, tungsten carbide ring with turquoise inlay, tungsten carbide ring with chip inlay, tungsten carbide ring with gear wheel inlay etc.