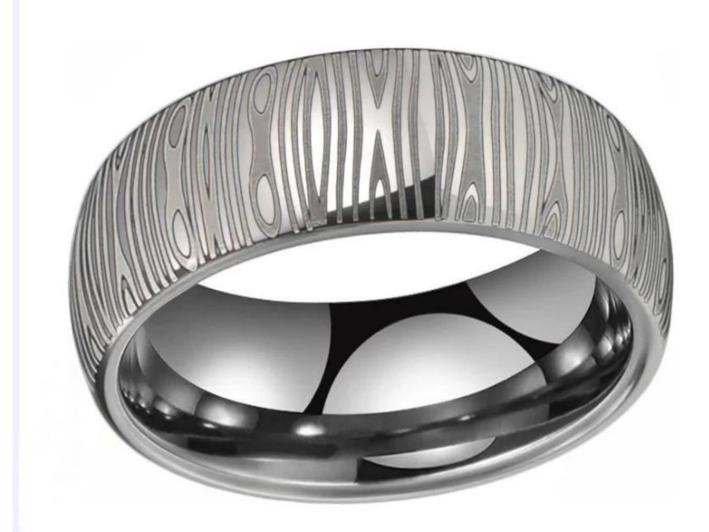

Item Number: XSR2019 Width: 8mm Thickness: 2.3-2.5mm Size: Can make any size you need Finish: brushed Shape pattern: Domed Plating: NO Inlay: NO Main Stone: NO Design: Customized Styles OEM/ODM: Warmly Welcomed Quality: High-grade Delivery Time: Within 2 days by stock, 20-30 working days by mass production Occasion: Anniversary, Engagement, Gift, Party, Wedding Small/Sample Order: Accept Small order and sample order

# We are an OEM <u>Men's wedding bands Design</u> factory. All details can modify according to customer's request.

We can make different finishes on tungsten rings, such as sandblasted tungsten carbide ring, cross satin brush tungsten carbide ring, high polished tungsten carbide ring, matte finish tungsten carbide ring, satin brush tungsten carbide ring, faceted tungsten carbide ring, hammered tungsten carbide ring, wire brushed tungsten carbide ring etc.