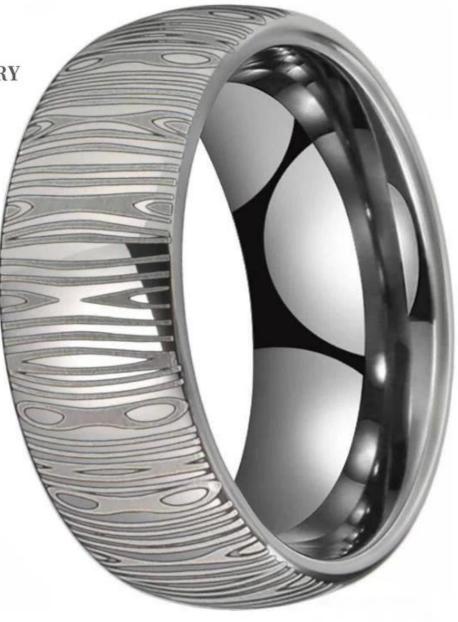

Item Number: XSR2019 Width: 8mm Thickness: 2.3-2.5mm Size: Can make any size you need Finish: brushed Shape pattern: Domed Plating: NO Inlay: NO Main Stone: NO Design: Customized Styles OEM/ODM: Warmly Welcomed Quality: High-grade Delivery Time: Within 2 days by stock, 20-30 working days by mass production Occasion: Anniversary, Engagement, Gift, Party, Wedding Small/Sample Order: Accept Small order and sample order

# We are an OEM <u>Men's wedding bands Design</u> factory. All details can modify according to customer's request.

We can make different finishes on tungsten rings, such as sandblasted tungsten carbide ring, cross satin brush tungsten carbide ring, high polished tungsten carbide ring, matte finish tungsten carbide ring, satin brush tungsten carbide ring, faceted tungsten carbide ring, hammered tungsten carbide ring, wire brushed tungsten carbide ring etc.