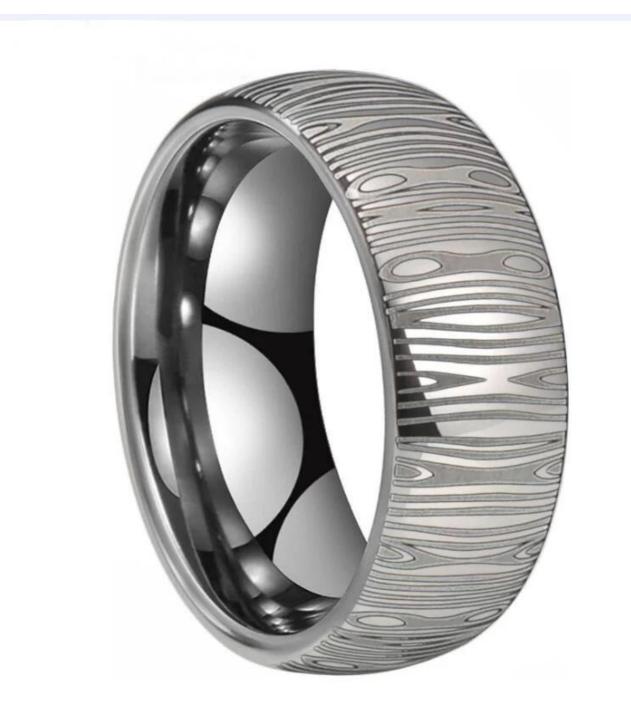

Item Number: XSR2019 Width: 8mm Thickness: 2.3-2.5mm Size: Can make any size you need Finish: brushed Shape pattern: Domed Plating: NO Inlay: NO Main Stone: NO Design: Customized Styles OEM/ODM: Warmly Welcomed Quality: High-grade Delivery Time: Within 2 days by stock, 20-30 working days by mass production Occasion: Anniversary, Engagement, Gift, Party, Wedding Small/Sample Order: Accept Small order and sample order