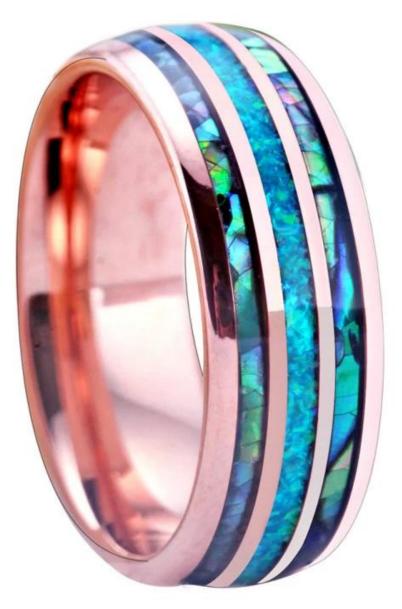

Item Number: BCR0200 Material: Tungsten Carbide

Width: 8mm

Thickness: 2.3-2.5mm

Size: Can make any size you need

Finish: High Polished Shape pattern: Domed Plating: Rose Gold Plating Inlay: Opal and Shell

### **Available Colors**

We can inlay different materials on tungsten rings, such as tungsten carbide ring with carbon fiber inlay, tungsten carbide ring with dragon steel inlay, tungsten carbide ring with resin inlay, tungsten carbide ring with meteorite inlay, tungsten carbide ring with antler inlay, tungsten carbide ring with wood, tungsten carbide ring with opal, tungsten carbide ring with shell, tungsten carbide ring with turquoise inlay, tungsten carbide ring with chip inlay, tungsten carbide ring with gear wheel inlay etc.

### Available Inlay Material

For the tungsten wedding bands with opal inlay, the following colorcard is for your selection.

## **Colorcard for Opal**