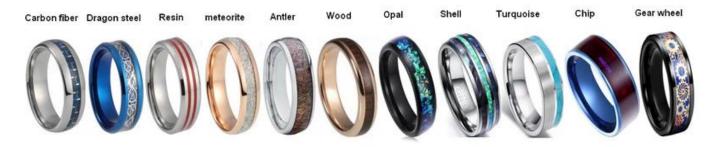

### **Available Colors**

We can inlay different materials on tungsten rings, such as tungsten carbide ring with carbon fiber inlay, tungsten carbide ring with dragon steel inlay, tungsten carbide ring with resin inlay, tungsten carbide ring with meteorite inlay, tungsten carbide ring with antler inlay, tungsten carbide ring with wood, tungsten carbide ring with opal, tungsten carbide ring with shell, tungsten carbide ring with turquoise inlay, tungsten carbide ring with chip inlay, tungsten carbide ring with gear wheel inlay etc.

### Available Inlay Material

For the tungsten wedding bands with opal inlay, the following colorcard is for your selection.