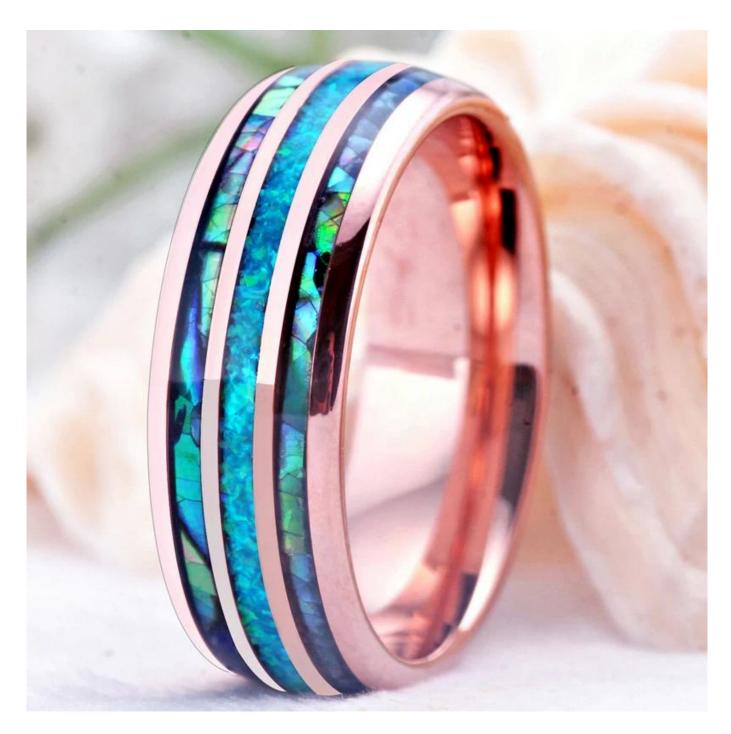

Item Number: BCR0200 Material: Tungsten Carbide

Width: 8mm

Thickness: 2.3-2.5mm

Size: Can make any size you need

Finish: High Polished Shape pattern: Domed Plating: Rose Gold Plating Inlay: Opal and Shell

### **Available Colors**

We can inlay different materials on tungsten rings, such as tungsten carbide ring with carbon fiber inlay, tungsten carbide ring with dragon steel inlay, tungsten carbide ring with resin inlay, tungsten carbide ring with meteorite inlay, tungsten carbide ring with antler inlay, tungsten carbide ring with wood, tungsten carbide ring with opal, tungsten carbide ring with shell, tungsten carbide ring with turquoise inlay, tungsten carbide ring with chip inlay, tungsten carbide ring with gear wheel inlay etc.

### Available Inlay Material

For the tungsten wedding bands with opal inlay, the following colorcard is for your selection.

## **Colorcard for Opal**