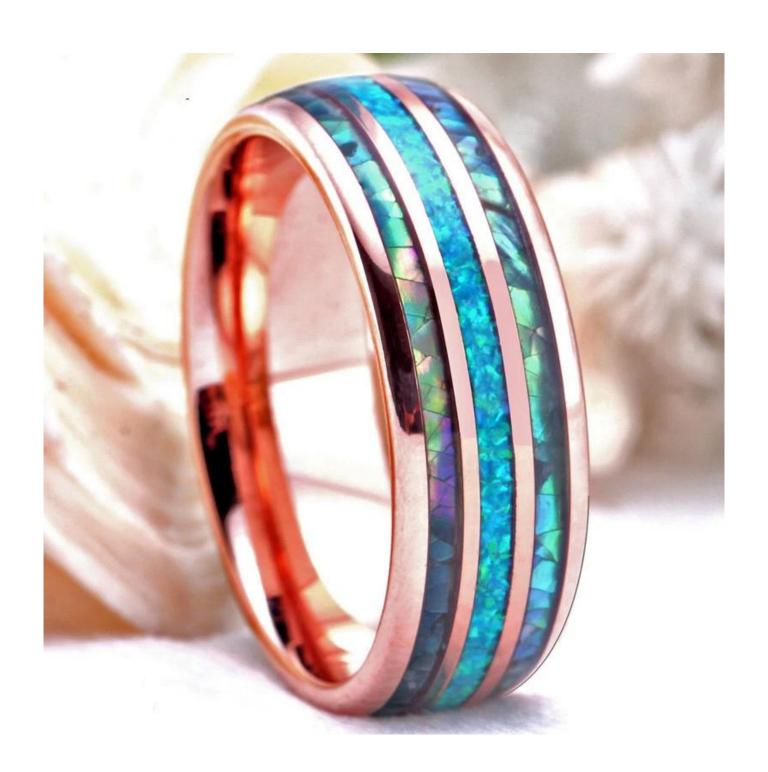

Item Number: BCR0200 Material: Tungsten Carbide

Width: 8mm

Thickness: 2.3-2.5mm

Size: Can make any size you need

Finish: High Polished Shape pattern: Domed Plating: Rose Gold Plating Inlay: Opal and Shell

### **Available Colors**

We can inlay different materials on tungsten rings, such as tungsten carbide ring with carbon fiber inlay, tungsten carbide ring with dragon steel inlay, tungsten carbide ring with resin inlay, tungsten carbide ring with meteorite inlay, tungsten carbide ring with antler inlay, tungsten carbide ring with wood, tungsten carbide ring with opal, tungsten carbide ring with shell, tungsten carbide ring with turquoise inlay, tungsten carbide ring with chip inlay, tungsten carbide ring with gear wheel inlay etc.

### Available Inlay Material

For the tungsten wedding bands with opal inlay, the following colorcard is for your selection.

## **Colorcard for Opal**