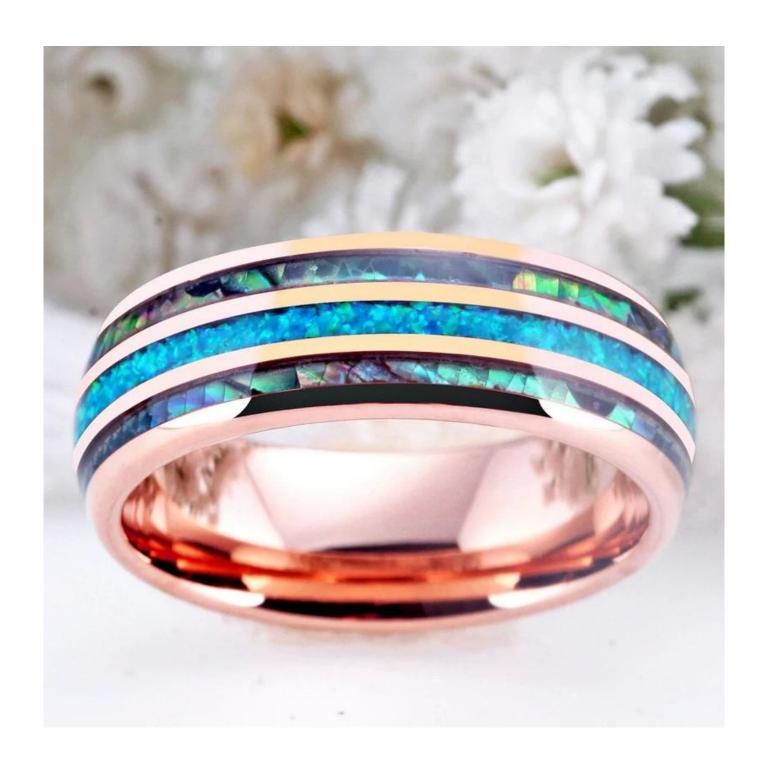

Item Number: BCR0200 Material: Tungsten Carbide

Width: 8mm

Thickness: 2.3-2.5mm

Size: Can make any size you need

Finish: High Polished Shape pattern: Domed Plating: Rose Gold Plating Inlay: Opal and Shell

### **Available Colors**

We can inlay different materials on tungsten rings, such as tungsten carbide ring with carbon fiber inlay, tungsten carbide ring with dragon steel inlay, tungsten carbide ring with resin inlay, tungsten carbide ring with meteorite inlay, tungsten carbide ring with antler inlay, tungsten carbide ring with wood, tungsten carbide ring with opal, tungsten carbide ring with shell, tungsten carbide ring with turquoise inlay, tungsten carbide ring with chip inlay, tungsten carbide ring with gear wheel inlay etc.

### Available Inlay Material

For the tungsten wedding bands with opal inlay, the following colorcard is for your selection.

## **Colorcard for Opal**