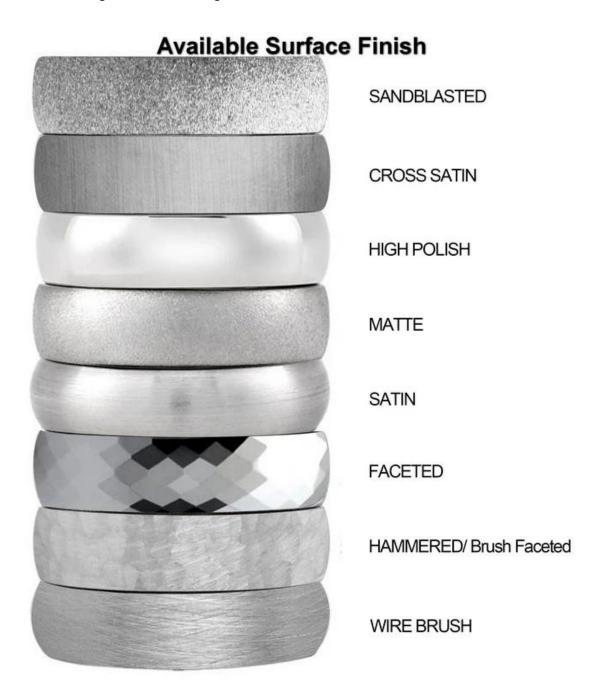

# We are an OEM <u>mens wedding bands</u> factory. All details can modify according to customer's request.

We can make different finishes on tungsten rings, such as sandblasted tungsten carbide ring, cross satin brush tungsten carbide ring, high polished tungsten carbide ring, matte finish tungsten carbide ring, satin brush tungsten carbide ring, faceted tungsten carbide ring, hammered tungsten carbide ring, wire brushed tungsten carbide ring etc.