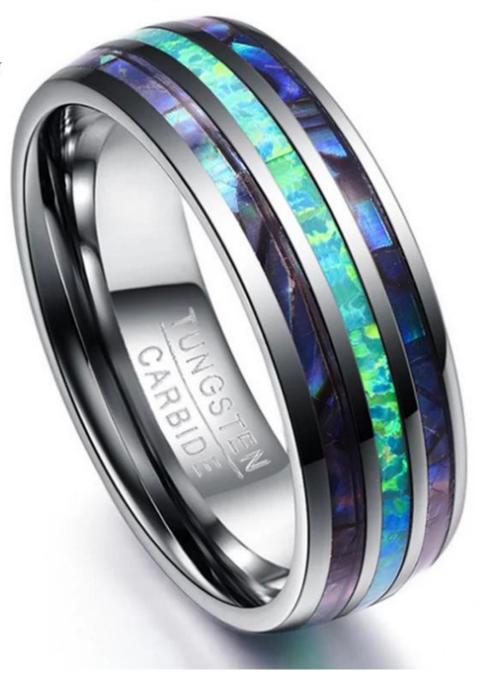

Item Number: OPR0008 Material: Tungsten Carbide

Width: 8mm

Thickness: 2.3-2.5mm

Size: Can make any size you need

Finish: High Polished Shape pattern: Domed

Plating: No

Inlay: Opal and Shell

Main Stone: No

### Available Inlay Material

For the tungsten wedding bands with opal inlay, the following colorcard is for your selection.

## **Colorcard for Opal**