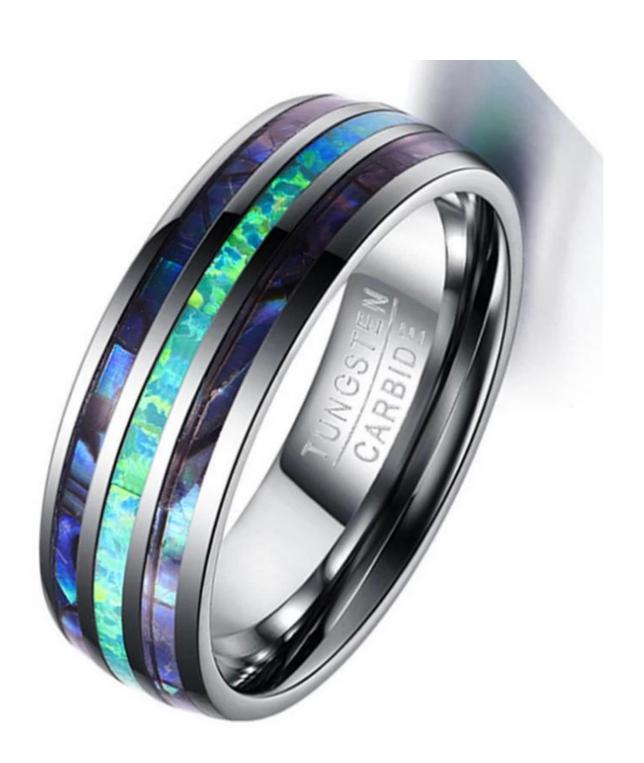

Item Number: OPR0008 Material: Tungsten Carbide

Width: 8mm

Thickness: 2.3-2.5mm

Size: Can make any size you need

Finish: High Polished Shape pattern: Domed

Plating: No

Inlay: Opal and Shell

Main Stone: No

### Available Inlay Material

For the tungsten wedding bands with opal inlay, the following colorcard is for your selection.

## **Colorcard for Opal**