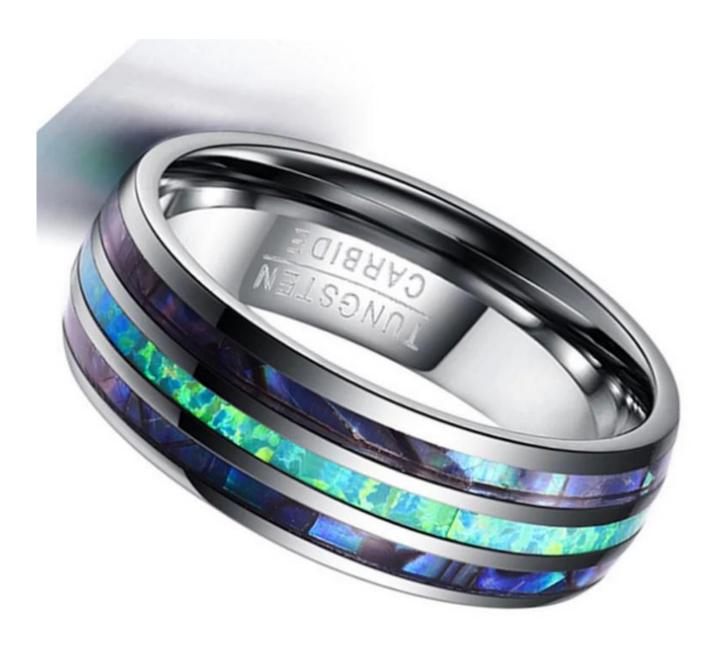

Item Number: OPR0008 Material: Tungsten Carbide

Width: 8mm

Thickness: 2.3-2.5mm

Size: Can make any size you need

Finish: High Polished Shape pattern: Domed

Plating: No

Inlay: Opal and Shell

Main Stone: No

### Available Inlay Material

For the tungsten wedding bands with opal inlay, the following colorcard is for your selection.

## **Colorcard for Opal**