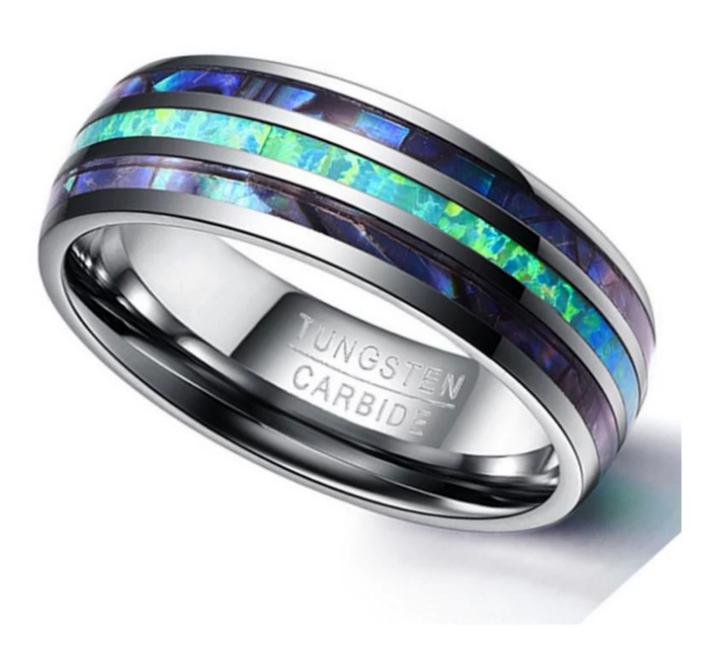

Item Number: OPR0008 Material: Tungsten Carbide

Width: 8mm

Thickness: 2.3-2.5mm

Size: Can make any size you need

Finish: High Polished Shape pattern: Domed

Plating: No

Inlay: Opal and Shell

Main Stone: No

### Available Inlay Material

For the tungsten wedding bands with opal inlay, the following colorcard is for your selection.

## **Colorcard for Opal**