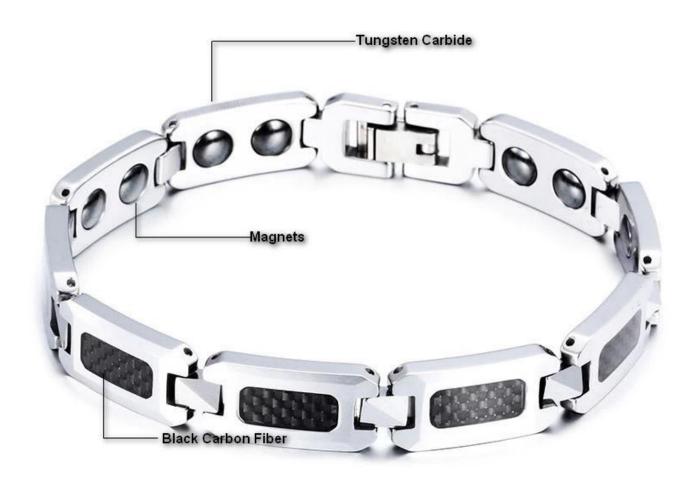

Item No.:TUB0018

Material: tungsten carbide Finish: polished shiny

Plating: No

Inlay: Black carbon fiber on the ouside, magnets on the inside

Width: 10mm Length: 215mm

Customized MOQ: 50pcs

Packing: OPP bag

The natural shade of tungsten is gunmetal grey, but there are many other colors of tungsten bracelets available. Black tungsten bracelets, gold tungsten bracelets

are the most popular colors.

Tungsten bracelet can be matched with different elements. We usually put high power Magnet Stone, Germanium, Energy Stone, Anion, Far infrared, Germanium Powder in each link of bracelets, that makes our tungsten bracelets good for health as well as beauty. To Know More Please Click: Mens Tungsten Carbide Bracelet

On the outside of each tungsten link, we usually set a CZ stone, or inlay carbon fiber, dragon steel, shell, opal, wood etc. To make bracelets look unique and beautiful.

The length of the bracelet can be adjusted, as shown in the figure below, it can be easily unloaded and adjusted with a needle or adjuster.