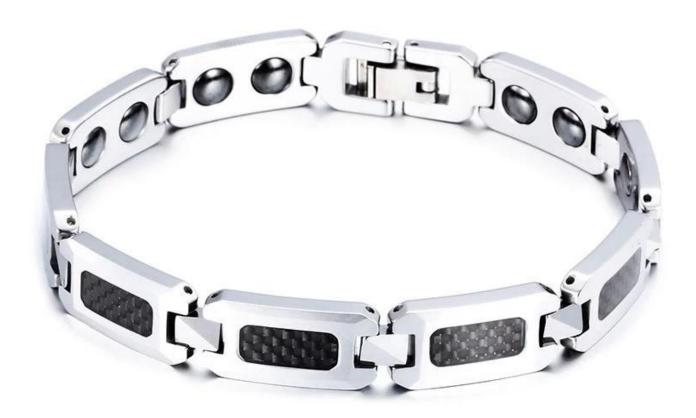

Item No.:TUB0018

Material: tungsten carbide Finish: polished shiny

Plating: No

Inlay: Black carbon fiber on the ouside, magnets on the inside

Width: 10mm Length: 215mm

Customized MOQ: 50pcs

Packing: OPP bag

Width:10mm Length:215mm Weight:66g

Tungsten Bracelets is simple and generous, it presents a high gloss finish and stands the test of time. The strength and durability of tungsten makes tungsten bracelets nearly indestructible. Beauty and function rolled into one. Tungsten bracelets are a great accessory for any occasion. Live strong with tungsten bracelets. Incredibly tough and scratch proof, tungsten bracelets show the world that you live life on your own terms, tungsten carbide bracelet is the best choice for tungsten wirst chain, men's tungsten bracelet!

On the outside of each tungsten link, we usually set a CZ stone, or inlay carbon fiber, dragon steel, shell, opal, wood etc. To make bracelets look unique and beautiful.

The length of the bracelet can be adjusted, as shown in the figure below, it can be easily unloaded and adjusted with a needle or adjuster.