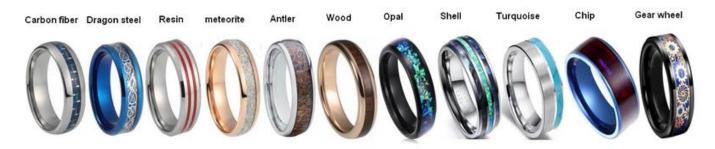

## **Available Colors**

We can inlay different materials on tungsten rings, such as tungsten carbide ring with carbon fiber inlay, tungsten carbide ring with dragon steel inlay, tungsten carbide ring with resin inlay, tungsten carbide ring with meteorite inlay, tungsten carbide ring with antler inlay, tungsten carbide ring with wood, tungsten carbide ring with opal, tungsten carbide ring with shell, tungsten carbide ring with turquoise inlay, tungsten carbide ring with chip inlay, tungsten carbide ring with gear wheel inlay etc.

## Available Inlay Material

For the tungsten wedding bands with opal inlay, the following colorcard is for your selection.

Selling Units: Single item Single gross weight: 0.200 kg Picture Example: