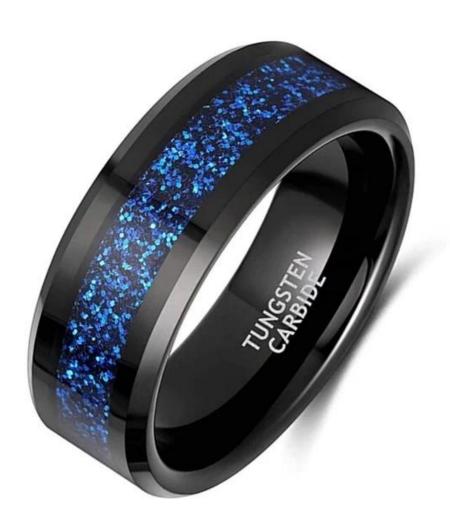

Item Number: OPR2009 Material: Tungsten Carbide

Width: 8mm

Thickness: 2.3-2.5mm

Size: Can make any size you need Finish: High Polished & Brushed Shape pattern: Flat and Beveled Edges

Plating: Black Plating Inlay: Blue Opal

## Available Inlay Material

For the tungsten wedding bands with opal inlay, the following colorcard is for your selection.

Selling Units: Single item Single gross weight: 0.200 kg Picture Example: