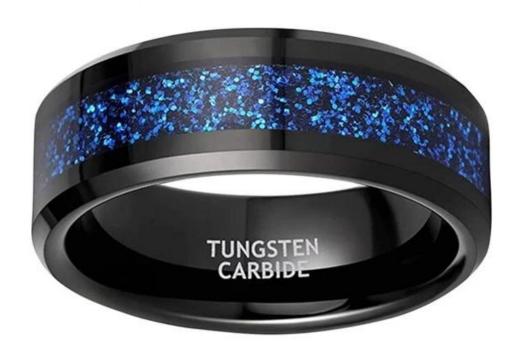

Item Number: OPR2009 Material: Tungsten Carbide

Width: 8mm

Thickness: 2.3-2.5mm

Size: Can make any size you need Finish: High Polished & Brushed Shape pattern: Flat and Beveled Edges

Plating: Black Plating Inlay: Blue Opal