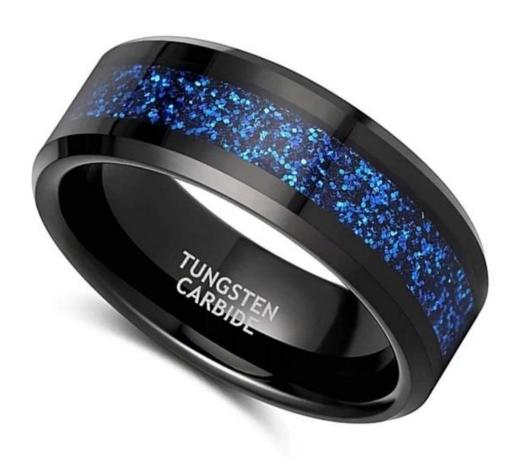

Item Number: OPR2009 Material: Tungsten Carbide

Width: 8mm

Thickness: 2.3-2.5mm

Size: Can make any size you need Finish: High Polished & Brushed Shape pattern: Flat and Beveled Edges

Plating: Black Plating Inlay: Blue Opal

## Available Inlay Material

For the tungsten wedding bands with opal inlay, the following colorcard is for your selection.

Selling Units: Single item Single gross weight: 0.200 kg Picture Example: