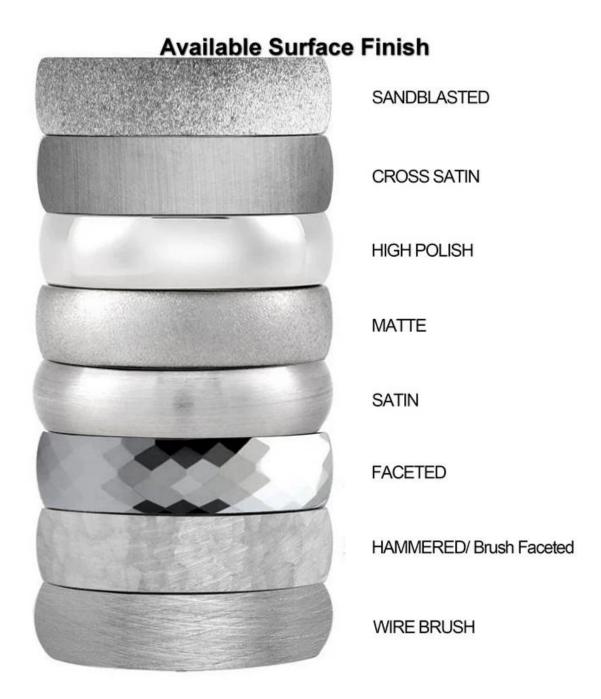

We are an OEM <u>Tungsten Carbide Ring</u> factory. All details can modify according to customer's request.

We can make different finishes on tungsten rings, such as sandblasted tungsten carbide ring, cross satin brush tungsten carbide ring, high polished tungsten carbide ring, matte finish tungsten carbide ring, satin brush tungsten carbide ring, faceted tungsten carbide ring, hammered tungsten carbide ring, wire brushed tungsten carbide ring etc.