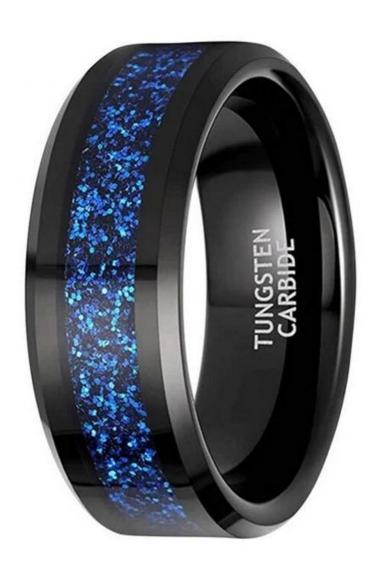

Item Number: OPR2009 Material: Tungsten Carbide

Width: 8mm

Thickness: 2.3-2.5mm

Size: Can make any size you need Finish: High Polished & Brushed Shape pattern: Flat and Beveled Edges

Plating: Black Plating Inlay: Blue Opal

## Available Inlay Material

For the tungsten wedding bands with opal inlay, the following colorcard is for your selection.

Selling Units: Single item Single gross weight: 0.200 kg Picture Example: