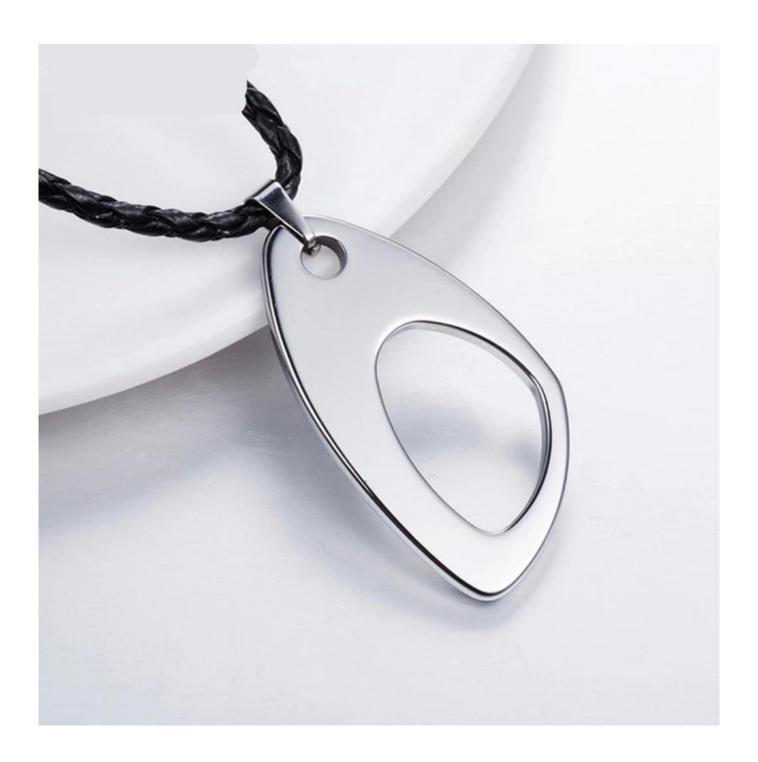

Item Number: TUP014 Material: Tungsten Carbide

Finish: High Polished and Faceted

Shape pattern: Heart Shaped tungsten dog tag

Size: 33.5\*23mm Plating: No Inlay: No

Main Stone: No

Design: Customized Styles

Occasion: Anniversary, Engagement, Gift, Party, Wedding Small/Sample Order: Accept Small order and sample order

Tungsten carbide can be made into tungsten pendants to enjoy a unique style.

Because tungsten is one of the heaviest metals in the world, it is rarely made into long necklaces. However, tungsten is the best choice for tungsten pendants. Tungsten pendants are so modern and unique. Classic, clean and durable is what people say about this tungsten carbide pendant. It features smooth clean edges, a mirror finish. The hardness is close to natural diamonds and shiny like mirror, never wear out, never fade, never scratch, and it has the advantage of being able to withstand mechanical shocks. Tungsten pendants have so many advantages that make it favored by many young people.