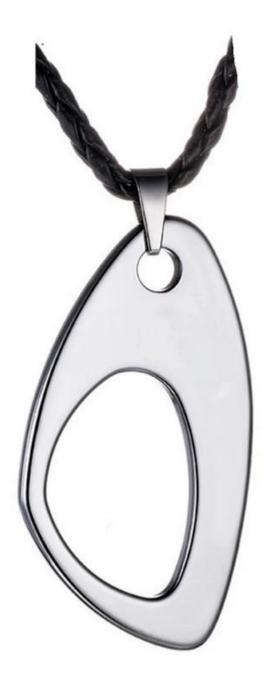

Item Number: TUP014 Material: Tungsten Carbide

Finish: High Polished and Faceted

Shape pattern: Heart Shaped tungsten dog tag

Size: 33.5\*23mm Plating: No Inlay: No

Main Stone: No

Design: Customized Styles

Occasion: Anniversary, Engagement, Gift, Party, Wedding Small/Sample Order: Accept Small order and sample order

Tungsten carbide can be made into tungsten pendants to enjoy a unique style.

Because tungsten is one of the heaviest metals in the world, it is rarely made into long necklaces. However, tungsten is the best choice for tungsten pendants. Tungsten pendants are so modern and unique. Classic, clean and durable is what people say about this tungsten carbide pendant. It features smooth clean edges, a mirror finish. The hardness is close to natural diamonds and shiny like mirror, never wear out, never fade, never scratch, and it has the advantage of being able to withstand mechanical shocks. Tungsten pendants have so many advantages that make it favored by many young people.