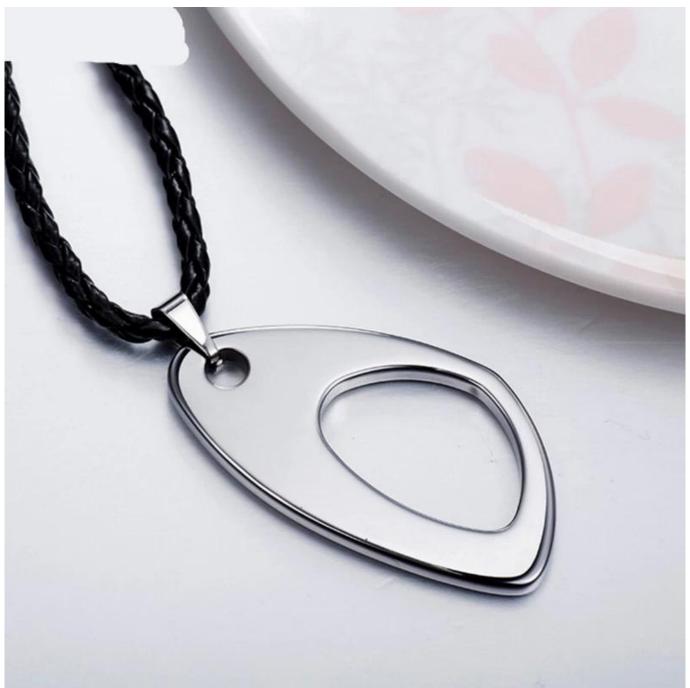

Item Number: TUP014 Material: Tungsten Carbide

Finish: High Polished and Faceted

Shape pattern: Heart Shaped tungsten dog tag

Size: 33.5\*23mm Plating: No Inlay: No

Main Stone: No

Design: Customized Styles

Occasion: Anniversary, Engagement, Gift, Party, Wedding Small/Sample Order: Accept Small order and sample order

Tungsten carbide can be made into tungsten pendants to enjoy a unique style.

Because tungsten is one of the heaviest metals in the world, it is rarely made into long necklaces. However, tungsten is the best choice for tungsten pendants. Tungsten pendants are so modern and unique. Classic, clean and durable is what people say about this tungsten carbide pendant. It features smooth clean edges, a mirror finish. The hardness is close to natural diamonds and shiny like mirror, never wear out, never fade, never scratch, and it has the advantage of being able to withstand mechanical shocks. Tungsten pendants have so many advantages that make it favored by many young people.