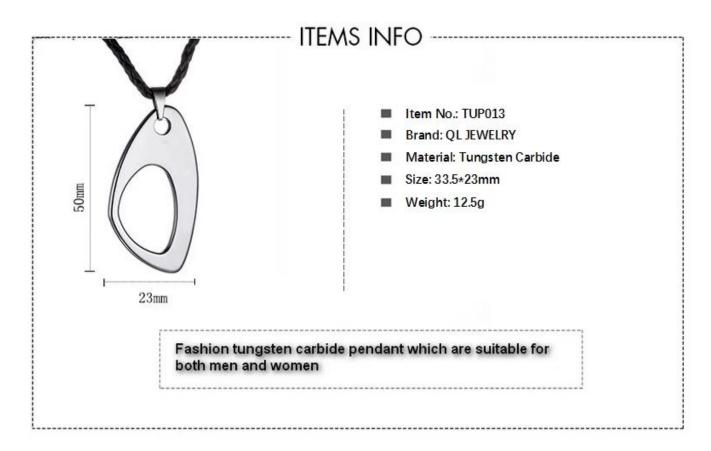

Item Number: TUP014 Material: Tungsten Carbide

Finish: High Polished and Faceted

Shape pattern: Heart Shaped tungsten dog tag

Size: 33.5\*23mm Plating: No Inlay: No

Main Stone: No

Design: Customized Styles