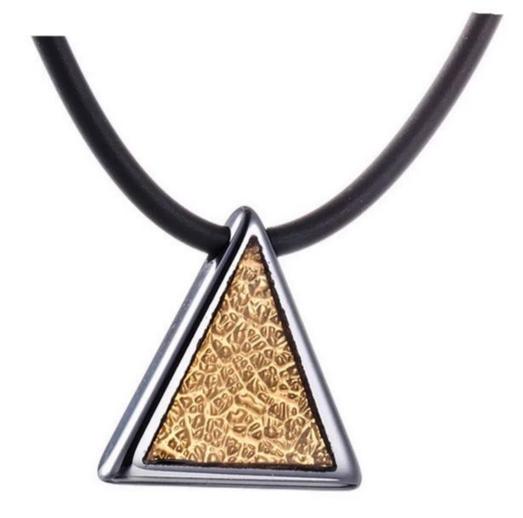

Item Number: TUP024 Material: Tungsten Carbide

Finish: High Polished

Shape pattern: Tungsten Carbide Triangle Dog Pendant

Size: 18\*17\*3.5mm

Plating: No

Inlay: Stainless Steel Main Stone: No

Design: Customized Styles

MOQ: 100pcs/size

OEM/ODM: Warmly Welcomed

Quality: High-grade

Product type: Tungsten Carbide Dog pendant for Men

Product name: **Triangle Tungsten Pendant** 

Gender: Men

Logo: Free Customer's Logo Engraved

Delivery Time: 15 days

Occasion: Anniversary, Engagement, Gift, Party, Wedding Small/Sample Order: Accept Small order and sample order

Tungsten carbide can be made into tungsten pendants to enjoy a unique style.

Because tungsten is one of the heaviest metals in the world, it is rarely made into long necklaces. However, tungsten is the best choice for tungsten pendants. Tungsten pendants are so modern and unique. Classic, clean and durable is what people say about this tungsten carbide pendant. It features smooth clean edges, a mirror finish. The hardness is close to natural diamonds and shiny like mirror, never wear out, never fade, never scratch, and it has the advantage of being able to withstand mechanical shocks. Tungsten pendants have so many advantages that make it favored by many young people.