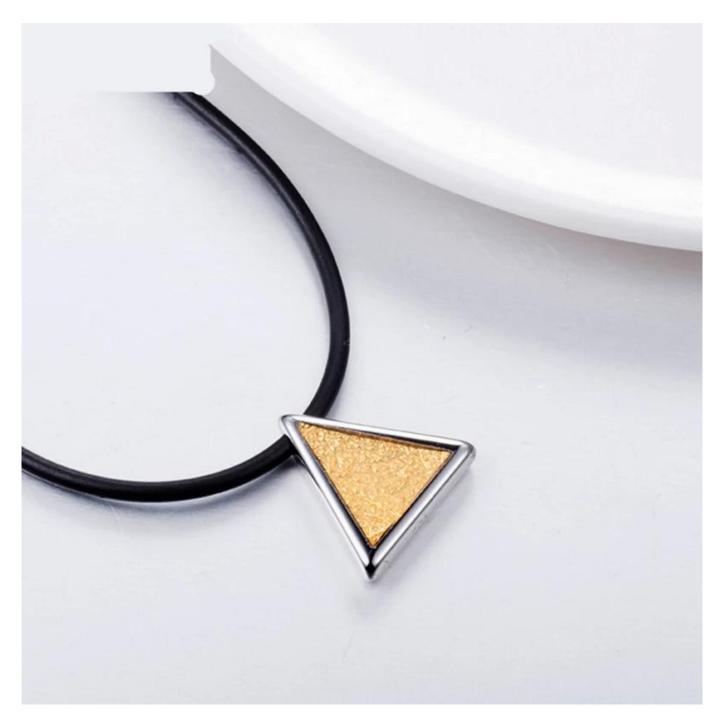

Item Number: TUP024 Material: Tungsten Carbide

Finish: High Polished

Shape pattern: Tungsten Carbide Triangle Dog Pendant

Size: 18\*17\*3.5mm

Plating: No

Inlay: Stainless Steel Main Stone: No

Design: Customized Styles

MOQ: 100pcs/size

OEM/ODM: Warmly Welcomed

Quality: High-grade

Product type: Tungsten Carbide Dog pendant for Men

Product name: **Triangle Tungsten Pendant** 

Gender: Men

Logo: Free Customer's Logo Engraved

Delivery Time: 15 days

Occasion: Anniversary, Engagement, Gift, Party, Wedding Small/Sample Order: Accept Small order and sample order

Tungsten carbide can be made into tungsten pendants to enjoy a unique style.

Because tungsten is one of the heaviest metals in the world, it is rarely made into long necklaces. However, tungsten is the best choice for tungsten pendants. Tungsten pendants are so modern and unique. Classic, clean and durable is what people say about this tungsten carbide pendant. It features smooth clean edges, a mirror finish. The hardness is close to natural diamonds and shiny like mirror, never wear out, never fade, never scratch, and it has the advantage of being able to withstand mechanical shocks. Tungsten pendants have so many advantages that make it favored by many young people.