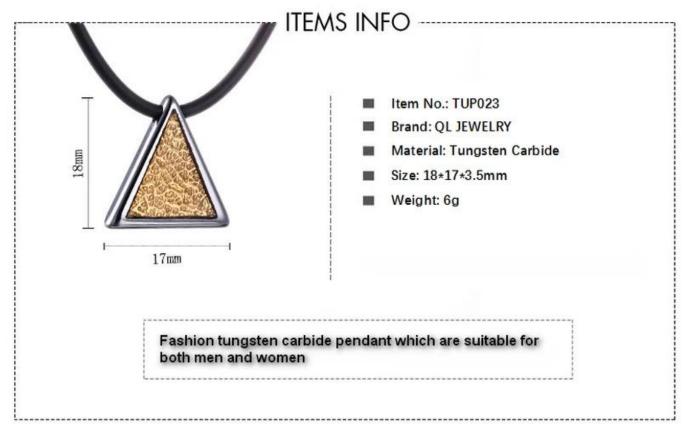

Item Number: TUP024 Material: Tungsten Carbide

Finish: High Polished

Shape pattern: Tungsten Carbide Triangle Dog Pendant

Size: 18\*17\*3.5mm

Plating: No

Inlay: Stainless Steel Main Stone: No

Design: Customized Styles

MOQ: 100pcs/size

OEM/ODM: Warmly Welcomed

Quality: High-grade

Product type: Tungsten Carbide Dog pendant for Men

Product name: **Triangle Tungsten Pendant** 

Gender: Men

Logo: Free Customer's Logo Engraved

Delivery Time: 15 days