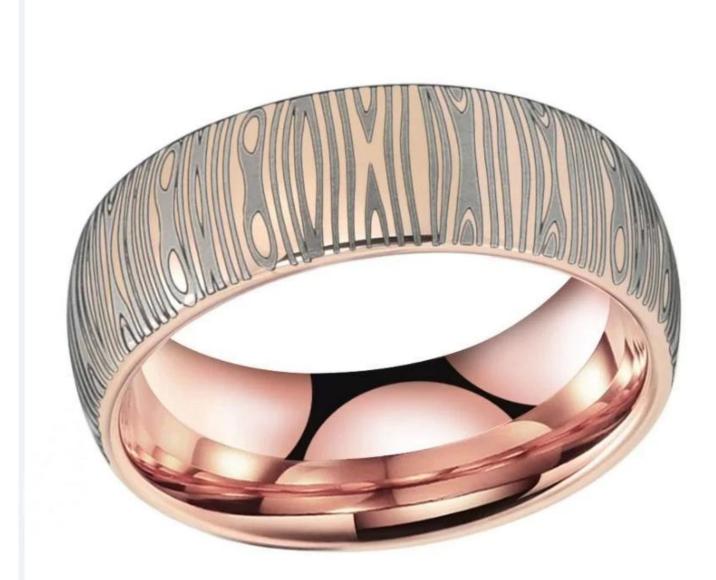

Item Number: XSR2019 Width: 8mm Thickness: 2.3-2.5mm Size: Can make any size you need Finish: brushed Shape pattern: Domed Plating: Rose Gold Plating Inlay: NO Main Stone: NO Design: Customized Styles OEM/ODM: Warmly Welcomed Quality: High-grade Delivery Time: Within 2 days by stock, 20-30 working days by mass production Occasion: Anniversary, Engagement, Gift, Party, Wedding Small/Sample Order: Accept Small order and sample order

We can make different colors plating on tungsten rings, such as original silver tungsten carbide ring, white plating tungsten carbide ring, black plating tungsten carbide ring, rose gold plating tungsten carbide ring, blue plating tungsten carbide ring, gunmetal grey tungsten carbide ring, purple plating tungsten carbide ring, red plating tungsten carbide ring, coffee plating tungsten carbide ring, rainbow plating tungsten carbide ring, <u>two toned tungsten carbide ring</u> etc.