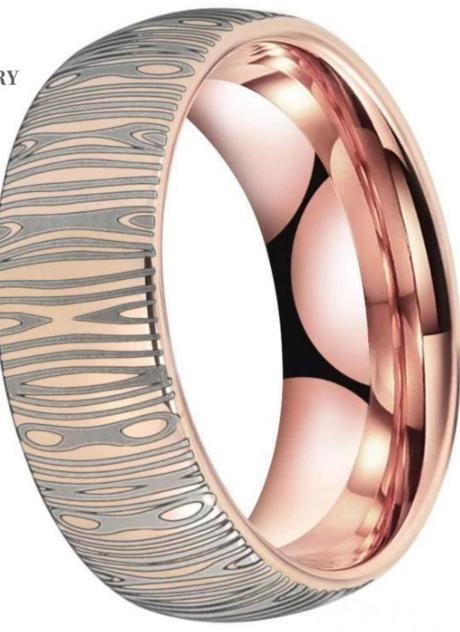

Item Number: XSR2019 Width: 8mm Thickness: 2.3-2.5mm Size: Can make any size you need Finish: brushed Shape pattern: Domed Plating: Rose Gold Plating Inlay: NO Main Stone: NO Design: Customized Styles OEM/ODM: Warmly Welcomed Quality: High-grade Delivery Time: Within 2 days by stock, 20-30 working days by mass production Occasion: Anniversary, Engagement, Gift, Party, Wedding Small/Sample Order: Accept Small order and sample order

We can make different colors plating on tungsten rings, such as original silver tungsten carbide ring, white plating tungsten carbide ring, black plating tungsten carbide ring, rose gold plating tungsten carbide ring, blue plating tungsten carbide ring, gunmetal grey tungsten carbide ring, purple plating tungsten carbide ring, red plating tungsten carbide ring, coffee plating tungsten carbide ring, rainbow plating tungsten carbide ring, <u>two toned tungsten carbide ring</u> etc.