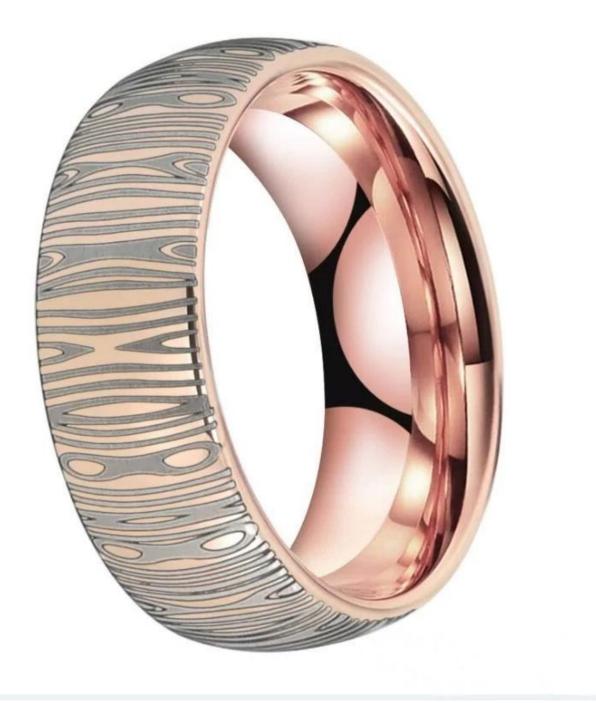

Item Number: XSR2019 Width: 8mm Thickness: 2.3-2.5mm Size: Can make any size you need Finish: brushed Shape pattern: Domed Plating: Rose Gold Plating Inlay: NO Main Stone: NO Design: Customized Styles OEM/ODM: Warmly Welcomed Quality: High-grade Delivery Time: Within 2 days by stock, 20-30 working days by mass production Occasion: Anniversary, Engagement, Gift, Party, Wedding Small/Sample Order: Accept Small order and sample order

We can make different colors plating on tungsten rings, such as original silver tungsten carbide ring, white plating tungsten carbide ring, black plating tungsten carbide ring, rose gold plating tungsten carbide ring, blue plating tungsten carbide ring, gunmetal grey tungsten carbide ring, purple plating tungsten carbide ring, red plating tungsten carbide ring, coffee plating tungsten carbide ring, rainbow plating tungsten carbide ring, <u>two toned tungsten carbide ring</u> etc.