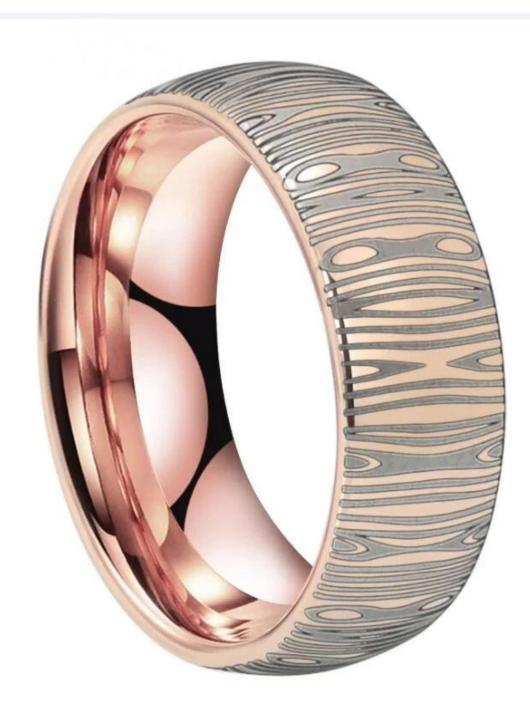

Item Number: XSR2019 Width: 8mm Thickness: 2.3-2.5mm Size: Can make any size you need Finish: brushed Shape pattern: Domed Plating: Rose Gold Plating Inlay: NO Main Stone: NO Design: Customized Styles OEM/ODM: Warmly Welcomed Quality: High-grade Delivery Time: Within 2 days by stock, 20-30 working days by mass production Occasion: Anniversary, Engagement, Gift, Party, Wedding Small/Sample Order: Accept Small order and sample order