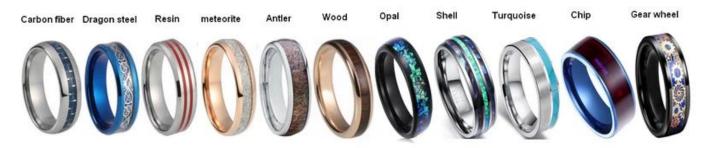

## Available Colors

We can inlay different materials on tungsten rings, such as tungsten carbide ring with carbon fiber inlay, tungsten carbide ring with dragon steel inlay, tungsten carbide ring with resin inlay, tungsten carbide ring with meteorite inlay, tungsten carbide ring with antler inlay, tungsten carbide ring with wood, tungsten carbide ring with opal, tungsten carbide ring with shell, tungsten carbide ring with turquoise inlay, tungsten carbide ring with chip inlay, tungsten carbide ring with gear wheel inlay etc.