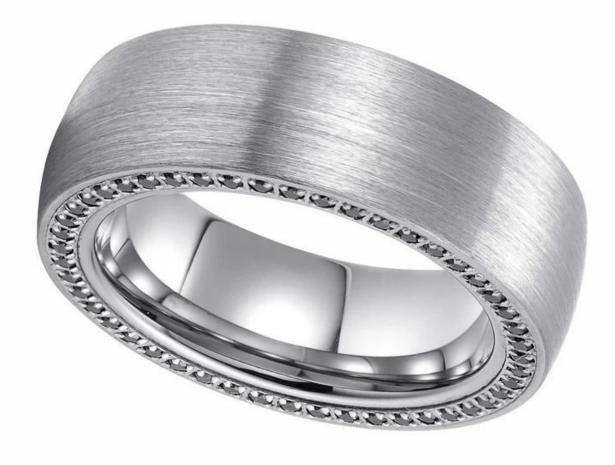

Item Number: XSR1005 Width: 8mm Thickness: 2.3-2.5mm Size: Can make any size you need Finish: Satin Brushed Shape pattern: Domed Plating: No Inlay: No Main Stone: Black CZ Stones on the Sides Design: Customized Styles MOQ: 10 pcs/size OEM/ODM: Warmly Welcomed Quality: High-grade Delivery Time: Within 2 days by stock, 20-30 working days by mass production Occasion: Anniversary, Engagement, Gift, Party, Wedding Small/Sample Order: Accept Small order and sample order