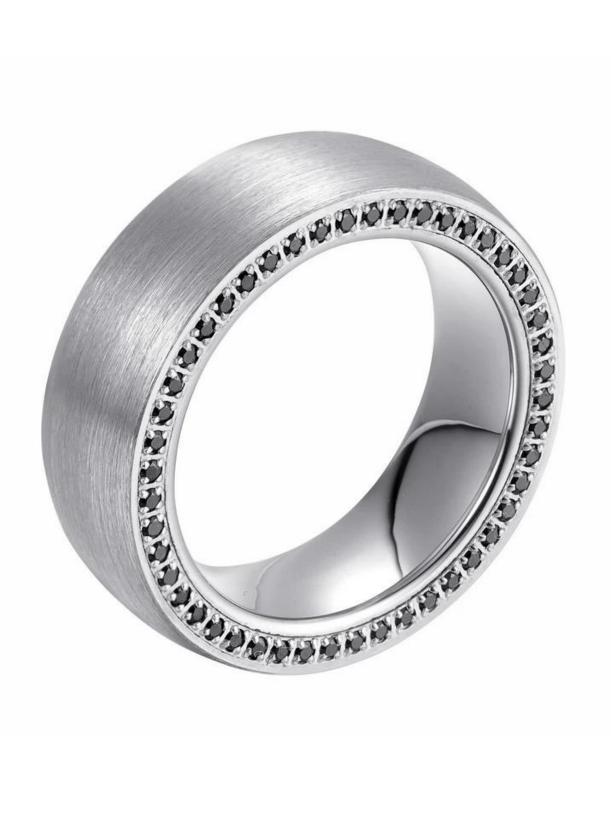

Item Number: XSR1005 Width: 8mm Thickness: 2.3-2.5mm Size: Can make any size you need Finish: Satin Brushed Shape pattern: Domed Plating: No Inlay: No Main Stone: Black CZ Stones on the Sides Design: Customized Styles MOQ: 10 pcs/size OEM/ODM: Warmly Welcomed Quality: High-grade Delivery Time: Within 2 days by stock, 20-30 working days by mass production Occasion: Anniversary, Engagement, Gift, Party, Wedding Small/Sample Order: Accept Small order and sample order