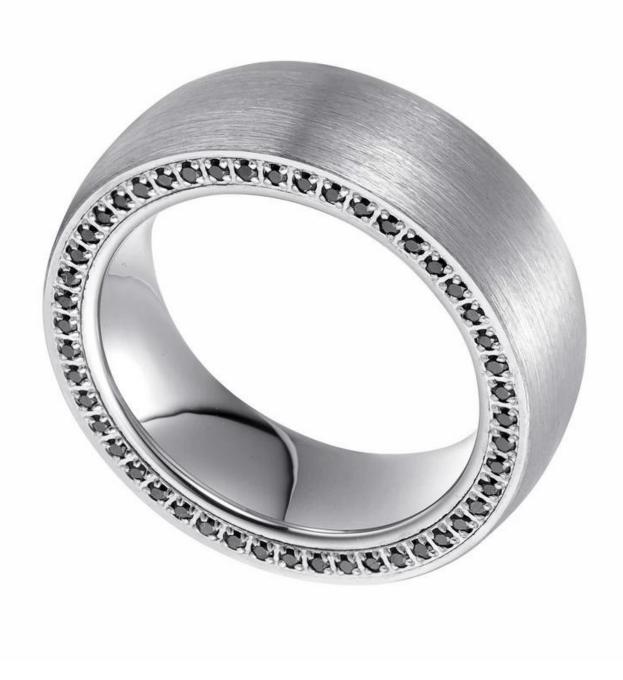

Item Number: XSR1005 Width: 8mm Thickness: 2.3-2.5mm Size: Can make any size you need Finish: Satin Brushed Shape pattern: Domed Plating: No Inlay: No Main Stone: Black CZ Stones on the Sides Design: Customized Styles MOQ: 10 pcs/size OEM/ODM: Warmly Welcomed Quality: High-grade Delivery Time: Within 2 days by stock, 20-30 working days by mass production Occasion: Anniversary, Engagement, Gift, Party, Wedding Small/Sample Order: Accept Small order and sample order