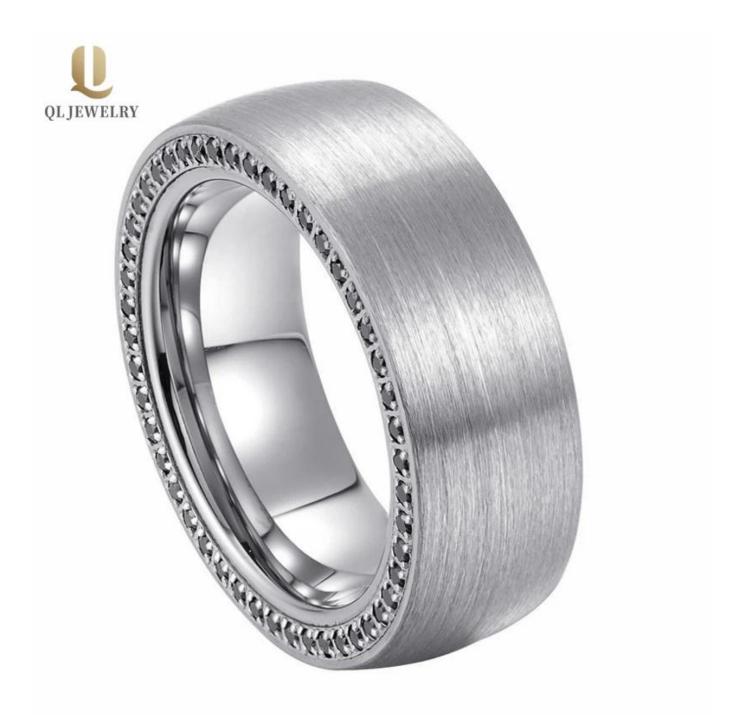

Item Number: XSR1005 Width: 8mm Thickness: 2.3-2.5mm Size: Can make any size you need Finish: Satin Brushed Shape pattern: Domed Plating: No Inlay: No Main Stone: Black CZ Stones on the Sides Design: Customized Styles MOQ: 10 pcs/size OEM/ODM: Warmly Welcomed Quality: High-grade Delivery Time: Within 2 days by stock, 20-30 working days by mass production Occasion: Anniversary, Engagement, Gift, Party, Wedding Small/Sample Order: Accept Small order and sample order