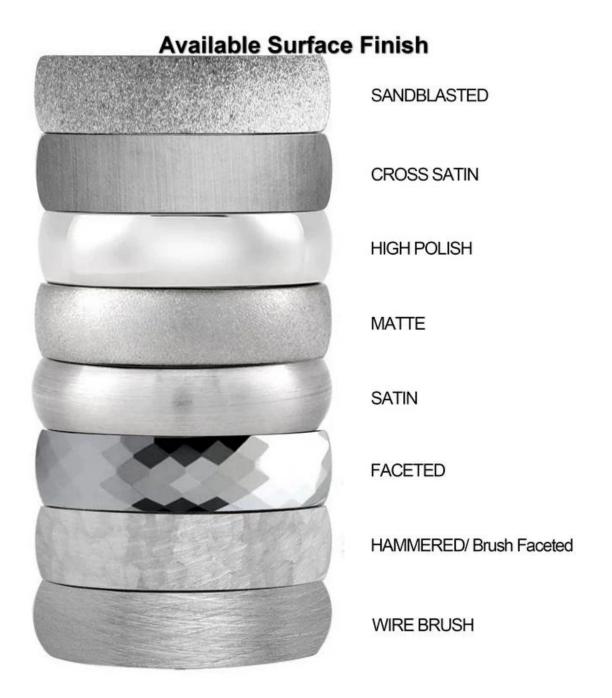

## We are an OEM <u>Men's wedding bands Design</u> factory. All details can modify according to customer's request.

We can make different finishes on tungsten rings, such as sandblasted tungsten carbide ring, cross satin brush tungsten carbide ring, high polished tungsten carbide ring, matte finish tungsten carbide ring, satin brush tungsten carbide ring, faceted tungsten carbide ring, hammered tungsten carbide ring, wire brushed tungsten carbide ring etc.