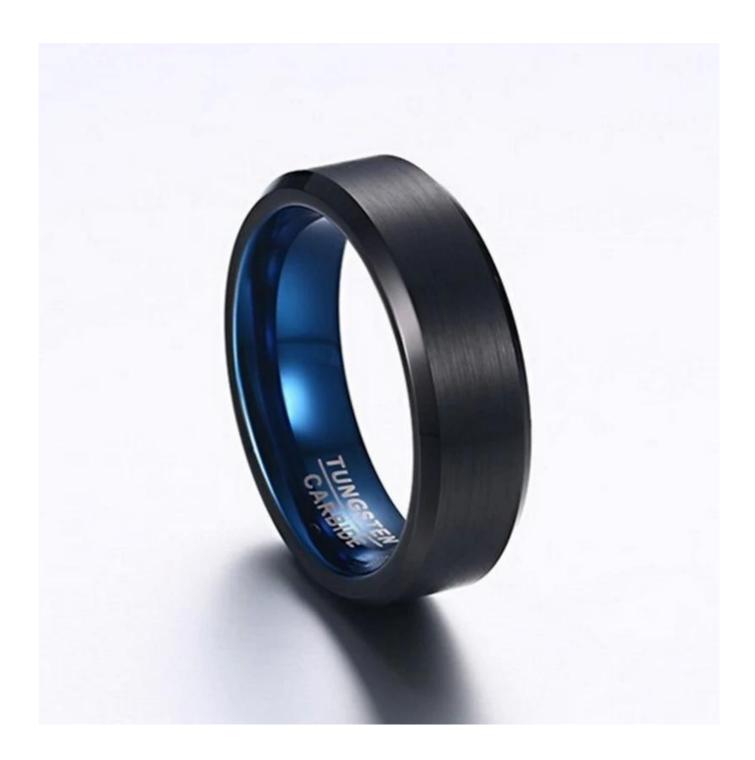

Item Number: SSR3016 Material: Tungsten Carbide

Width: 6mm

Thickness: 2.3-2.5mm

Size: Can make any size you need

Finish: Satin brushed

Shapepattern:Flat & beveled edges Plating: Black and Blue Plating

Inlay: No

We can make different colors plating on tungsten rings, such as original silver tungsten carbide ring,

white plating tungsten carbide ring, black plating tungsten carbide ring, rose gold plating tungsten carbide ring, blue plating tungsten carbide ring, gunmetal grey tungsten carbide ring, purple plating tungsten carbide ring, red plating tungsten carbide ring, coffee plating tungsten carbide ring, rainbow plating tungsten carbide ring, two toned tungsten carbide ring etc.