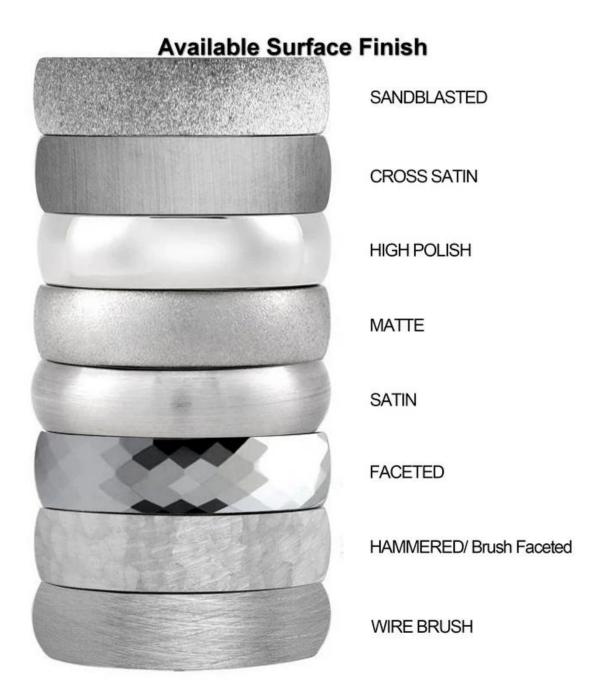

We can make different finishes on tungsten rings, such as sandblasted tungsten carbide ring, cross satin brush tungsten carbide ring, high polished tungsten carbide ring, matte finish tungsten carbide ring, satin brush tungsten carbide ring, faceted tungsten carbide ring, hammered tungsten carbide ring, wire brushed tungsten carbide ring etc.