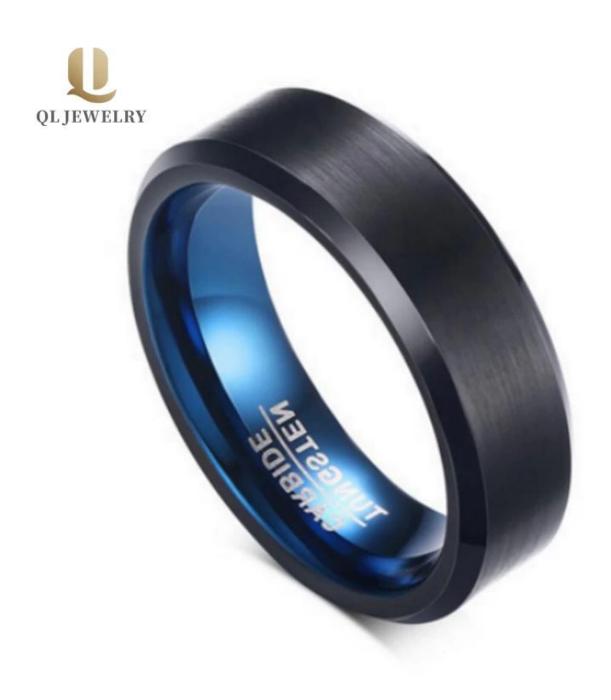

Item Number: SSR3016 Material: Tungsten Carbide

Width: 6mm

Thickness: 2.3-2.5mm

Size: Can make any size you need

Finish: Satin brushed

Shapepattern:Flat & beveled edges Plating: Black and Blue Plating

Inlay: No

We can make different colors plating on tungsten rings, such as original silver tungsten carbide ring,

white plating tungsten carbide ring, black plating tungsten carbide ring, rose gold plating tungsten carbide ring, blue plating tungsten carbide ring, gunmetal grey tungsten carbide ring, purple plating tungsten carbide ring, red plating tungsten carbide ring, coffee plating tungsten carbide ring, rainbow plating tungsten carbide ring, two toned tungsten carbide ring etc.