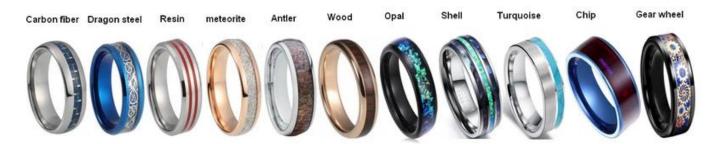

### Available Colors

We can inlay different materials on tungsten rings, such as\_tungsten carbide ring with carbon fiber inlay, tungsten carbide ring with dragon steel inlay, tungsten carbide ring with resin inlay, tungsten carbide ring with meteorite inlay, tungsten carbide ring with antler inlay, tungsten carbide ring with wood, tungsten carbide ring with opal, tungsten carbide ring with shell, tungsten carbide ring with turquoise inlay, tungsten carbide ring with chip inlay, tungsten carbide ring with gear wheel inlay etc.

## Available Inlay Material