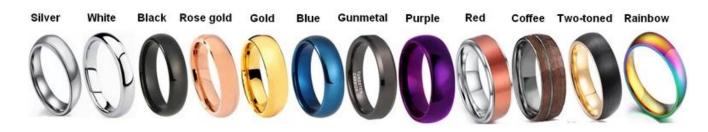

We can make different colors plating on tungsten rings, such as original silver tungsten carbide ring,

white plating tungsten carbide ring, black plating tungsten carbide ring, rose gold plating tungsten carbide ring, blue plating tungsten carbide ring, gunmetal grey tungsten carbide ring, purple plating tungsten carbide ring, red plating tungsten carbide ring, coffee plating tungsten carbide ring, rainbow plating tungsten carbide ring, two toned tungsten carbide ring etc.

### Available Colors

We can inlay different materials on tungsten rings, such as\_tungsten carbide ring with carbon fiber inlay, tungsten carbide ring with dragon steel inlay, tungsten carbide ring with resin inlay, tungsten carbide ring with meteorite inlay, tungsten carbide ring with antler inlay, tungsten carbide ring with wood, tungsten carbide ring with opal, tungsten carbide ring with shell, tungsten carbide ring with turquoise inlay, tungsten carbide ring with chip inlay, tungsten carbide ring with gear wheel inlay etc.