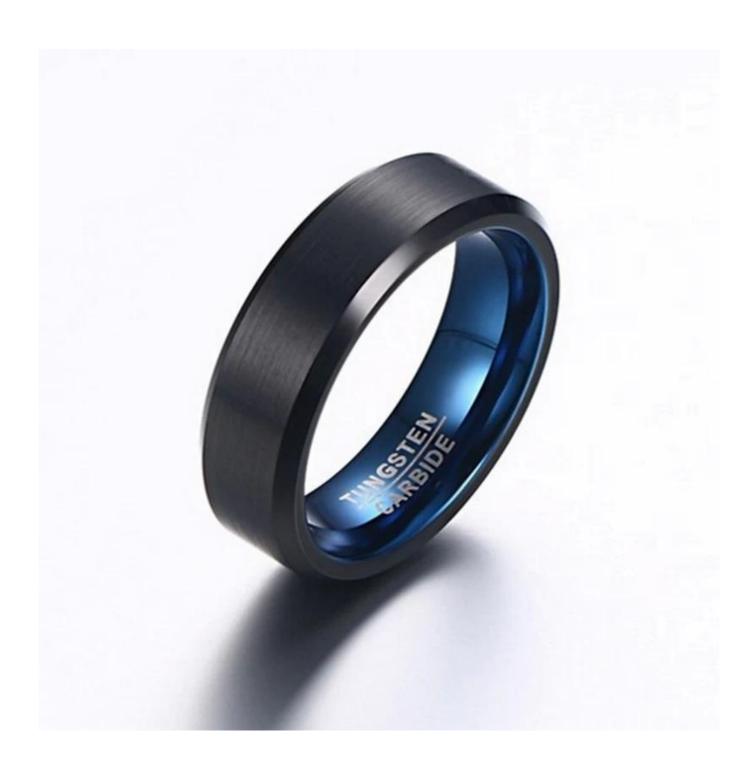

Item Number: SSR3016 Material: Tungsten Carbide

Width: 6mm

Thickness: 2.3-2.5mm

Size: Can make any size you need

Finish: Satin brushed

Shapepattern:Flat & beveled edges Plating: Black and Blue Plating

Inlay: No

We can make different colors plating on tungsten rings, such as original silver tungsten carbide ring,

white plating tungsten carbide ring, black plating tungsten carbide ring, rose gold plating tungsten carbide ring, blue plating tungsten carbide ring, gunmetal grey tungsten carbide ring, purple plating tungsten carbide ring, red plating tungsten carbide ring, coffee plating tungsten carbide ring, rainbow plating tungsten carbide ring, two toned tungsten carbide ring etc.