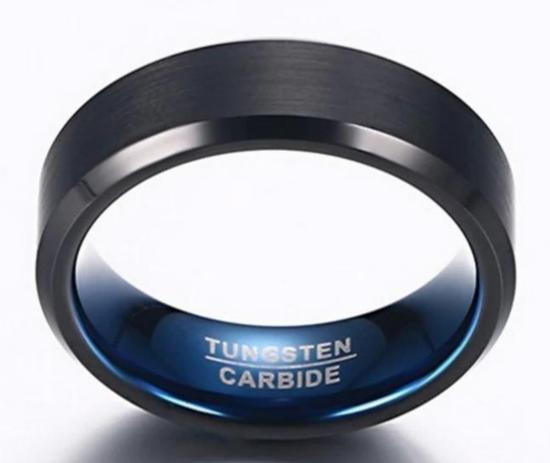

Item Number: SSR3016 Material: Tungsten Carbide

Width: 6mm

Thickness: 2.3-2.5mm

Size: Can make any size you need

Finish: Satin brushed

Shapepattern:Flat & beveled edges Plating: Black and Blue Plating

Inlay: No

We can make different colors plating on tungsten rings, such as original silver tungsten carbide ring,

white plating tungsten carbide ring, black plating tungsten carbide ring, rose gold plating tungsten carbide ring, blue plating tungsten carbide ring, gunmetal grey tungsten carbide ring, purple plating tungsten carbide ring, red plating tungsten carbide ring, coffee plating tungsten carbide ring, rainbow plating tungsten carbide ring, two toned tungsten carbide ring etc.