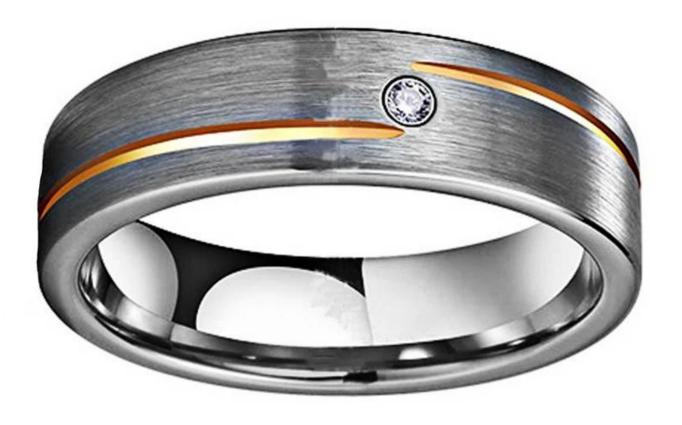

Item Number: XSR2025 Material: Tungsten Carbide

Width: 6mm

Thickness: 2.3-2.5mm

Size: Can make any size you need Finish: Satin Brushed & Grooved

Shape pattern: Flat Plating: Rose gold plating

Inlay: No

Main Stone: 1 White AAA CZ stone