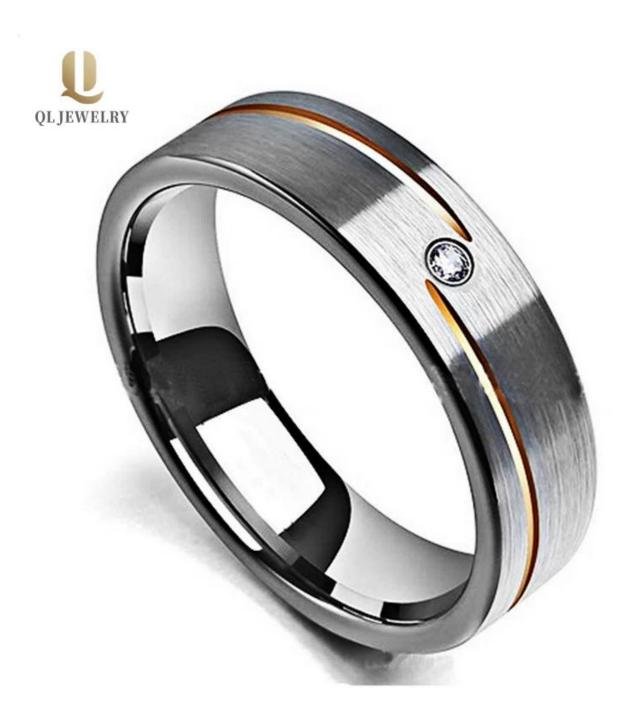

Item Number: XSR2025 Material: Tungsten Carbide

Width: 6mm

Thickness: 2.3-2.5mm

Size: Can make any size you need Finish: Satin Brushed & Grooved

Shape pattern: Flat Plating: Rose gold plating

Inlay: No

Main Stone: 1 White AAA CZ stone