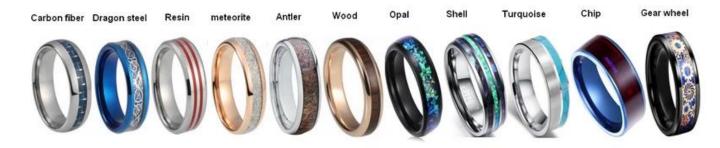

## **Available Colors**

We can inlay different materials on tungsten rings, such as tungsten carbide ring with carbon fiber inlay, tungsten carbide ring with dragon steel inlay, tungsten carbide ring with resin inlay, tungsten carbide ring with meteorite inlay, tungsten carbide ring with antler inlay, tungsten carbide ring with wood, tungsten carbide ring with opal, tungsten carbide ring with shell, tungsten carbide ring with turquoise inlay, tungsten carbide ring with chip inlay, tungsten carbide ring with gear wheel inlay etc.

# Available Inlay Material