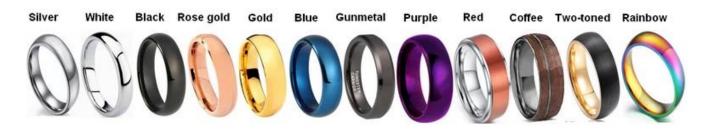

We can make different colors plating on tungsten rings, such as original silver tungsten carbide ring,

white plating tungsten carbide ring, black plating tungsten carbide ring, rose gold plating tungsten carbide ring, blue plating tungsten carbide ring, gunmetal grey tungsten carbide ring, purple plating tungsten carbide ring, red plating tungsten carbide ring, coffee plating tungsten carbide ring, rainbow plating tungsten carbide ring, two toned tungsten carbide ring etc.

## **Available Colors**

We can inlay different materials on tungsten rings, such as tungsten carbide ring with carbon fiber inlay, tungsten carbide ring with dragon steel inlay, tungsten carbide ring with resin inlay, tungsten carbide ring with meteorite inlay, tungsten carbide ring with antler inlay, tungsten carbide ring with wood, tungsten carbide ring with opal, tungsten carbide ring with shell, tungsten carbide ring with turquoise inlay, tungsten carbide ring with chip inlay, tungsten carbide ring with gear wheel inlay etc.