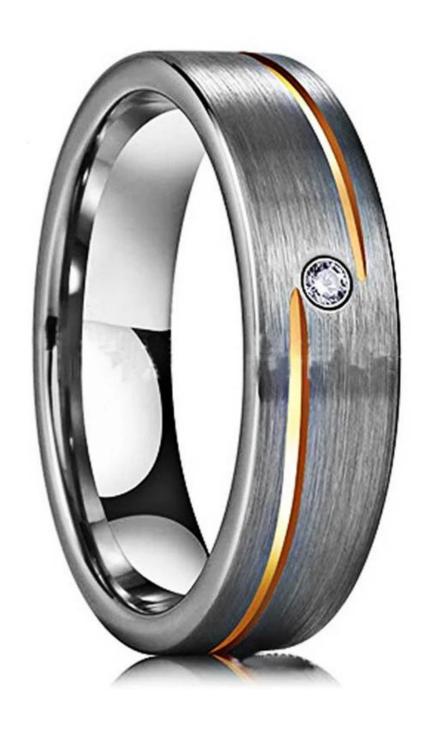

Item Number: XSR2025 Material: Tungsten Carbide

Width: 6mm

Thickness: 2.3-2.5mm

Size: Can make any size you need Finish: Satin Brushed & Grooved

Shape pattern: Flat Plating: Rose gold plating

Inlay: No

Main Stone: 1 White AAA CZ stone