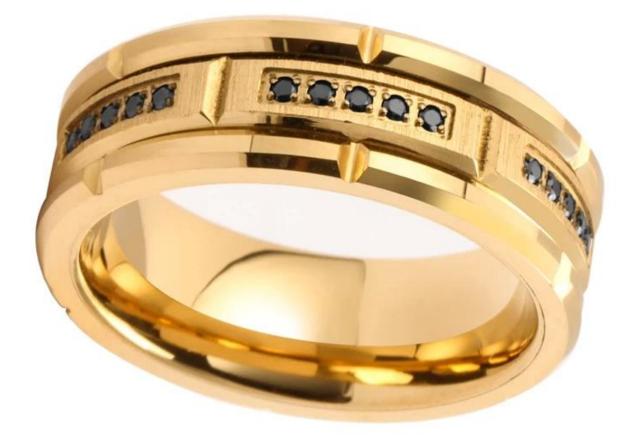

Item Number: XSR3076 Material: Tungsten Carbide Width: 8mm Thickness: 2.3-2.5mm Size: Can make any size you need Finish: High Polished & Brushed & Grooved Shape pattern: Flat and Beveled Edges Plating: Gold Plating Inlay: No Main Stone: Black AAA CZ stone Design: Customized Styles MOQ: 10pcs/size OEM/ODM: Warmly Welcomed Quality: High-grade Delivery Time: Within 2 days by stock, 20-30 working days by mass production

# We are an OEM <u>mens wedding bands</u> factory. All details can modify according to customer's request.

We can make different finishes on tungsten rings, such as sandblasted tungsten carbide ring, cross satin brush tungsten carbide ring, high polished tungsten carbide ring, matte finish tungsten carbide ring, satin brush tungsten carbide ring, faceted tungsten carbide ring, hammered tungsten carbide ring, wire brushed tungsten carbide ring etc.

We can make different colors plating on tungsten rings, such as original silver tungsten carbide ring,

white plating tungsten carbide ring, black plating tungsten carbide ring, rose gold plating tungsten carbide ring, blue plating tungsten carbide ring, gunmetal grey tungsten carbide ring, purple plating tungsten carbide ring, red plating tungsten carbide ring, coffee plating tungsten carbide ring, rainbow plating tungsten carbide ring, two toned tungsten carbide ring etc.