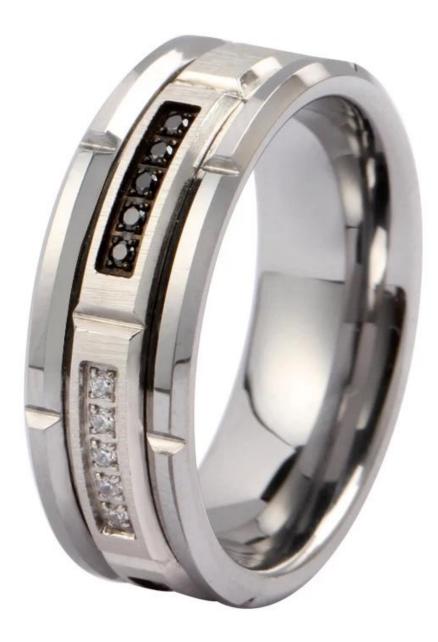

We can make different colors plating on tungsten rings, such as original silver tungsten carbide ring,

white plating tungsten carbide ring, black plating tungsten carbide ring, rose gold plating tungsten carbide ring, blue plating tungsten carbide ring, gunmetal grey tungsten carbide ring, purple plating tungsten carbide ring, red plating tungsten carbide ring, coffee plating tungsten carbide ring, rainbow plating tungsten carbide ring, two toned tungsten carbide ring etc.

## **Available Colors**

We can inlay different materials on tungsten rings, such as tungsten carbide ring with carbon fiber inlay, tungsten carbide ring with dragon steel inlay, tungsten carbide ring with resin inlay, tungsten carbide ring with meteorite inlay, tungsten carbide ring with antler inlay, tungsten carbide ring with wood, tungsten carbide ring with opal, tungsten carbide ring with shell, tungsten carbide ring with turquoise inlay, tungsten carbide ring with chip inlay, tungsten carbide ring with gear wheel inlay etc.