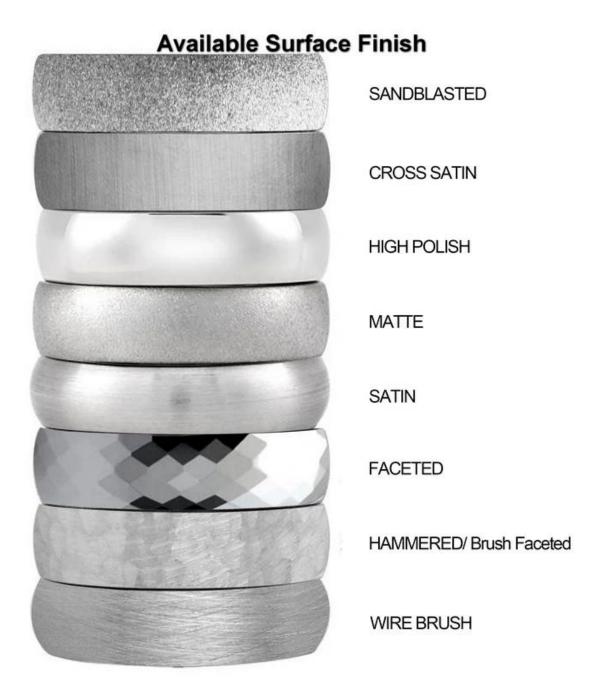

# We are an OEM <u>mens wedding bands</u> factory. All details can modify according to customer's request.

We can make different finishes on tungsten rings, such as sandblasted tungsten carbide ring, cross satin brush tungsten carbide ring, high polished tungsten carbide ring, matte finish tungsten carbide ring, satin brush tungsten carbide ring, faceted tungsten carbide ring, hammered tungsten carbide ring, wire brushed tungsten carbide ring etc.