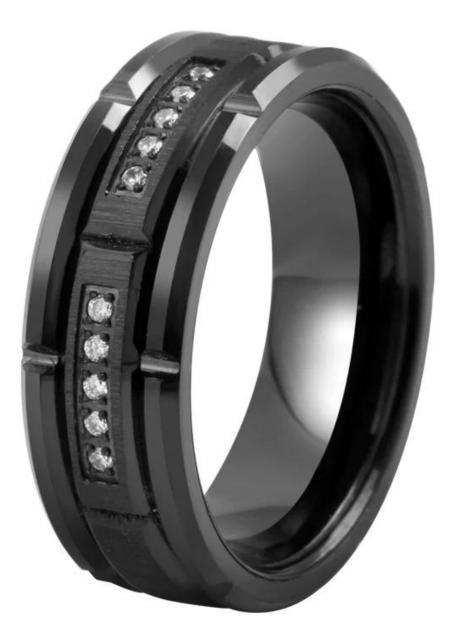

We can make different colors plating on tungsten rings, such as original silver tungsten carbide ring,

white plating tungsten carbide ring, black plating tungsten carbide ring, rose gold plating tungsten carbide ring, blue plating tungsten carbide ring, gunmetal grey tungsten carbide ring, purple plating tungsten carbide ring, red plating tungsten carbide ring, coffee plating tungsten carbide ring, rainbow plating tungsten carbide ring, two toned tungsten carbide ring etc.

## **Available Colors**

We can inlay different materials on tungsten rings, such as tungsten carbide ring with carbon fiber inlay, tungsten carbide ring with dragon steel inlay, tungsten carbide ring with resin inlay, tungsten carbide ring with meteorite inlay, tungsten carbide ring with antler inlay, tungsten carbide ring with wood, tungsten carbide ring with opal, tungsten carbide ring with shell, tungsten carbide ring with turquoise inlay, tungsten carbide ring with chip inlay, tungsten carbide ring with gear wheel inlay etc.