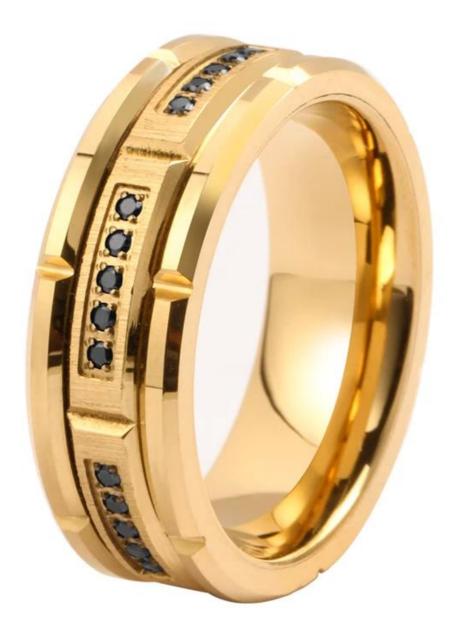

Item Number: XSR3076 Material: Tungsten Carbide Width: 8mm Thickness: 2.3-2.5mm Size: Can make any size you need Finish: High Polished & Brushed & Grooved Shape pattern: Flat and Beveled Edges Plating: Gold Plating Inlay: No Main Stone: Black AAA CZ stone Design: Customized Styles MOQ: 10pcs/size OEM/ODM: Warmly Welcomed Quality: High-grade Delivery Time: Within 2 days by stock, 20-30 working days by mass production

# We are an OEM <u>mens wedding bands</u> factory. All details can modify according to customer's request.

We can make different finishes on tungsten rings, such as sandblasted tungsten carbide ring, cross satin brush tungsten carbide ring, high polished tungsten carbide ring, matte finish tungsten carbide ring, satin brush tungsten carbide ring, faceted tungsten carbide ring, hammered tungsten carbide ring, wire brushed tungsten carbide ring etc.

We can make different colors plating on tungsten rings, such as original silver tungsten carbide ring,

white plating tungsten carbide ring, black plating tungsten carbide ring, rose gold plating tungsten carbide ring, blue plating tungsten carbide ring, gunmetal grey tungsten carbide ring, purple plating tungsten carbide ring, red plating tungsten carbide ring, coffee plating tungsten carbide ring, rainbow plating tungsten carbide ring, two toned tungsten carbide ring etc.