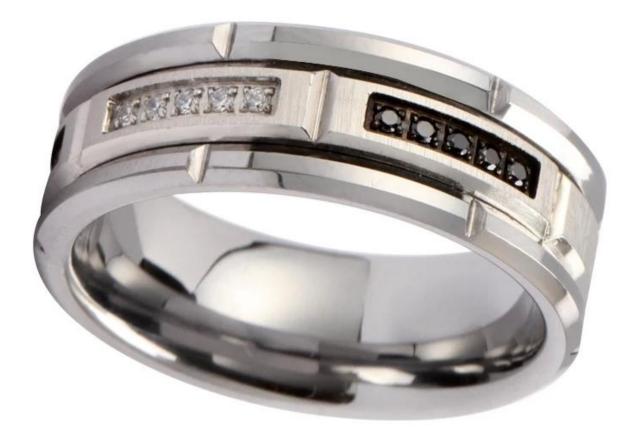

Item Number: XSR3075 Material: Tungsten Carbide Width: 8mm Thickness: 2.3-2.5mm Size: Can make any size you need Finish: High Polished & Brushed & Grooved Shape pattern: Flat and Beveled Edges Plating: No Inlay: No Main Stone: Black and White AAA CZ stone Design: Customized Styles MOQ: 10pcs/size OEM/ODM: Warmly Welcomed Quality: High-grade Delivery Time: Within 2 days by stock, 20-30 working days by mass production

We can make different colors plating on tungsten rings, such as original silver tungsten carbide ring,

white plating tungsten carbide ring, black plating tungsten carbide ring, rose gold plating tungsten carbide ring, blue plating tungsten carbide ring, gunmetal grey tungsten carbide ring, purple plating tungsten carbide ring, red plating tungsten carbide ring, coffee plating tungsten carbide ring, rainbow plating tungsten carbide ring, two toned tungsten carbide ring etc.