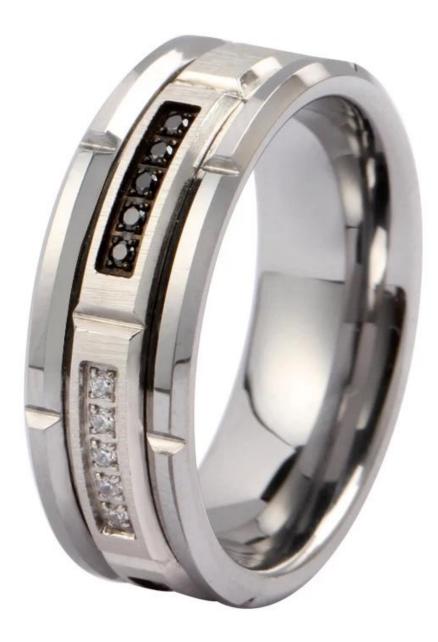

Item Number: XSR3075 Material: Tungsten Carbide Width: 8mm Thickness: 2.3-2.5mm Size: Can make any size you need Finish: High Polished & Brushed & Grooved Shape pattern: Flat and Beveled Edges Plating: No Inlay: No Main Stone: Black and White AAA CZ stone Design: Customized Styles MOQ: 10pcs/size OEM/ODM: Warmly Welcomed Quality: High-grade Delivery Time: Within 2 days by stock, 20-30 working days by mass production

We can make different colors plating on tungsten rings, such as original silver tungsten carbide ring,

white plating tungsten carbide ring, black plating tungsten carbide ring, rose gold plating tungsten carbide ring, blue plating tungsten carbide ring, gunmetal grey tungsten carbide ring, purple plating tungsten carbide ring, red plating tungsten carbide ring, coffee plating tungsten carbide ring, rainbow plating tungsten carbide ring, two toned tungsten carbide ring etc.