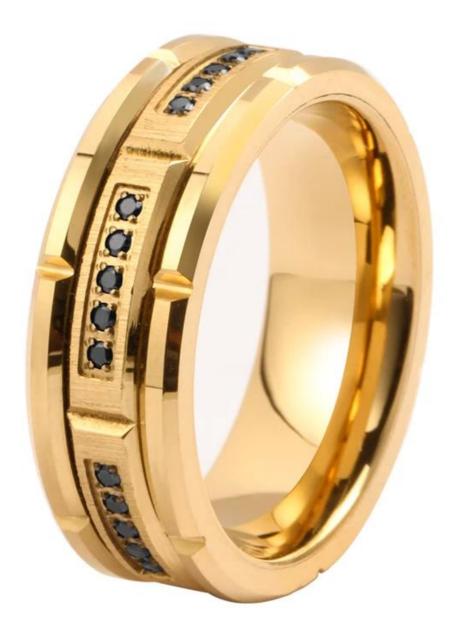

Item Number: XSR3075 Material: Tungsten Carbide Width: 8mm Thickness: 2.3-2.5mm Size: Can make any size you need Finish: High Polished & Brushed & Grooved Shape pattern: Flat and Beveled Edges Plating: No Inlay: No Main Stone: Black and White AAA CZ stone Design: Customized Styles MOQ: 10pcs/size OEM/ODM: Warmly Welcomed Quality: High-grade Delivery Time: Within 2 days by stock, 20-30 working days by mass production

We can make different colors plating on tungsten rings, such as original silver tungsten carbide ring,

white plating tungsten carbide ring, black plating tungsten carbide ring, rose gold plating tungsten carbide ring, blue plating tungsten carbide ring, gunmetal grey tungsten carbide ring, purple plating tungsten carbide ring, red plating tungsten carbide ring, coffee plating tungsten carbide ring, rainbow plating tungsten carbide ring, two toned tungsten carbide ring etc.