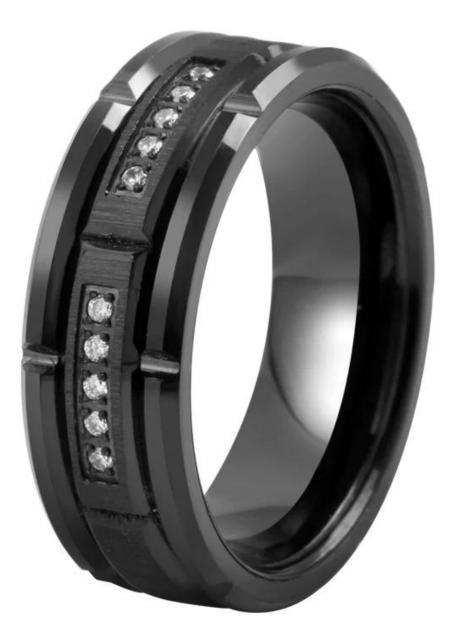

Item Number: XSR3075 Material: Tungsten Carbide Width: 8mm Thickness: 2.3-2.5mm Size: Can make any size you need Finish: High Polished & Brushed & Grooved Shape pattern: Flat and Beveled Edges Plating: No Inlay: No Main Stone: Black and White AAA CZ stone Design: Customized Styles MOQ: 10pcs/size OEM/ODM: Warmly Welcomed Quality: High-grade Delivery Time: Within 2 days by stock, 20-30 working days by mass production

We can make different colors plating on tungsten rings, such as original silver tungsten carbide ring,

white plating tungsten carbide ring, black plating tungsten carbide ring, rose gold plating tungsten carbide ring, blue plating tungsten carbide ring, gunmetal grey tungsten carbide ring, purple plating tungsten carbide ring, red plating tungsten carbide ring, coffee plating tungsten carbide ring, rainbow plating tungsten carbide ring, two toned tungsten carbide ring etc.