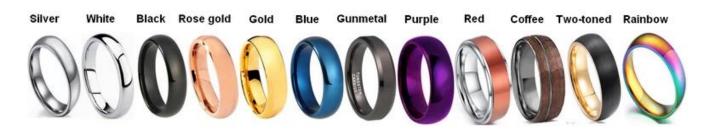

We can make different colors plating on tungsten rings, such as original silver tungsten carbide ring, white plating tungsten carbide ring, black plating tungsten carbide ring, rose gold plating tungsten carbide ring, blue plating tungsten carbide ring, gunmetal grey tungsten carbide ring, purple plating

tungsten carbide ring, red plating tungsten carbide ring, coffee plating tungsten carbide ring, rainbow plating tungsten carbide ring, two toned tungsten carbide ring etc.

### **Available Colors**

We can inlay different materials on tungsten rings, such as <u>tungsten carbide ring with</u> <u>carbon fiber inlay</u>, tungsten carbide ring with dragon steel inlay, tungsten carbide ring with resin inlay, tungsten carbide ring with meteorite inlay, tungsten carbide ring with antler inlay, tungsten carbide ring with wood, tungsten carbide ring with opal, tungsten carbide ring with shell, tungsten carbide ring with turquoise inlay, tungsten carbide ring with chip inlay, tungsten carbide ring with gear wheel inlay etc.