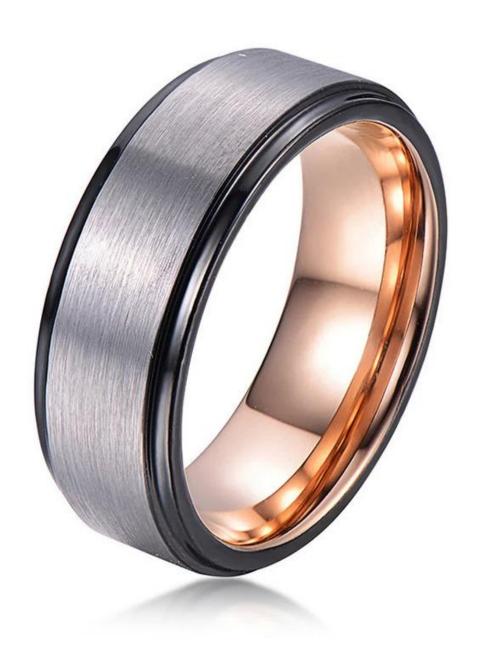

Item Number: SSR4008 Material: Tungsten Carbide

Width: 8mm

Thickness: 2.3-2.5mm

Size: Can make any size you need

Finish: Satin brushed

Shapepattern:Flat & step edges Plating: Black and rose gold Plating

Inlay: No

# We are an OEM <u>mens two toned tungsten ring</u> factory. All details can modify according to customer's request.

The width of tungsten ring can be made from 2mm to 16mm, and thickness also can be customized according to customer requirements.