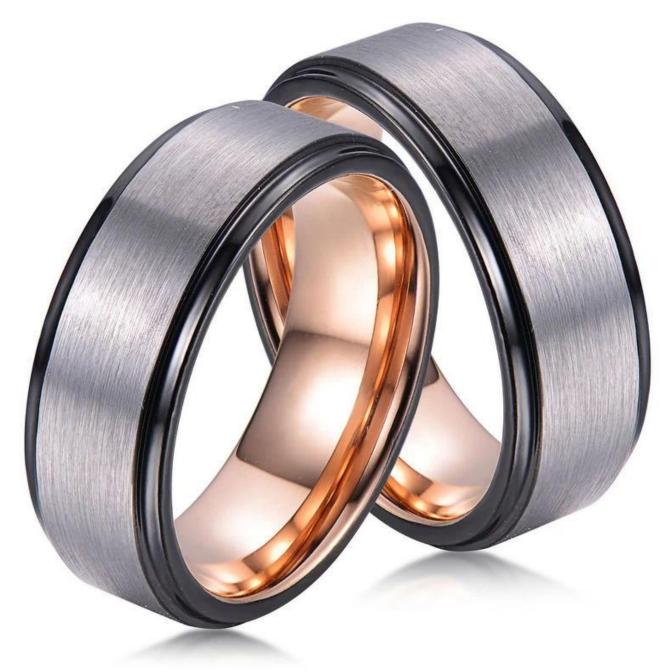

Item Number: SSR4008 Material: Tungsten Carbide

Width: 8mm

Thickness: 2.3-2.5mm

Size: Can make any size you need

Finish: Satin brushed

Shapepattern:Flat & step edges Plating: Black and rose gold Plating

Inlay: No

# We are an OEM <u>mens two toned tungsten ring</u> factory. All details can modify according to customer's request.

The width of tungsten ring can be made from 2mm to 16mm, and thickness also can be customized according to customer requirements.