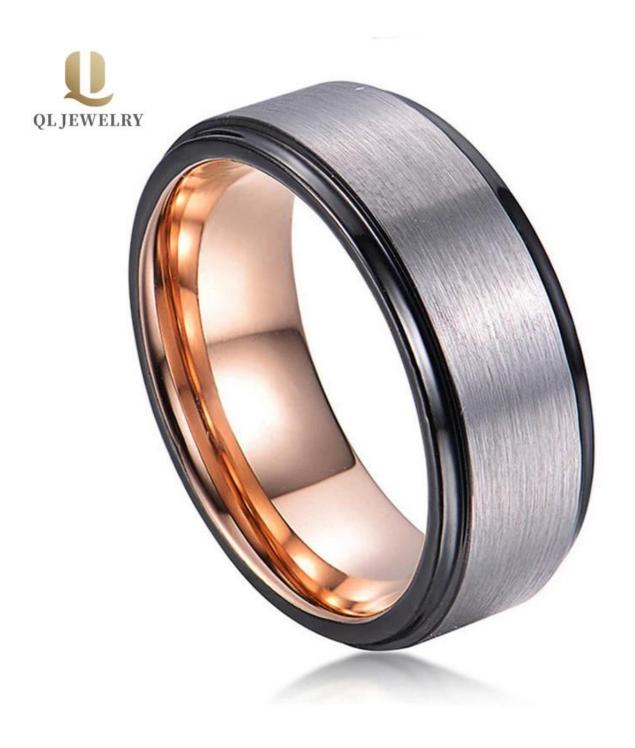

Item Number: SSR4008 Material: Tungsten Carbide

Width: 8mm

Thickness: 2.3-2.5mm

Size: Can make any size you need

Finish: Satin brushed

Shapepattern:Flat & step edges Plating: Black and rose gold Plating

Inlay: No

# We are an OEM <u>mens two toned tungsten ring</u> factory. All details can modify according to customer's request.

The width of tungsten ring can be made from 2mm to 16mm, and thickness also can be customized according to customer requirements.