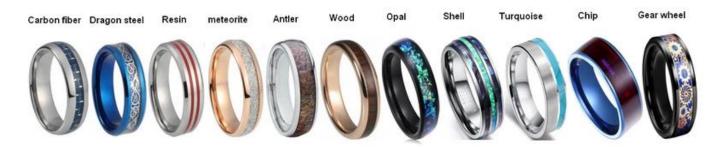

### **Available Colors**

We can inlay different materials on tungsten rings, such as <u>tungsten carbide ring with</u> <u>carbon fiber inlay</u>, tungsten carbide ring with dragon steel inlay, tungsten carbide ring with resin inlay, tungsten carbide ring with meteorite inlay, tungsten carbide ring with antler inlay, tungsten carbide ring with wood, tungsten carbide ring with opal, tungsten carbide ring with shell, tungsten carbide ring with turquoise inlay, tungsten carbide ring with chip inlay, tungsten carbide ring with gear wheel inlay etc.

## Available Inlay Material