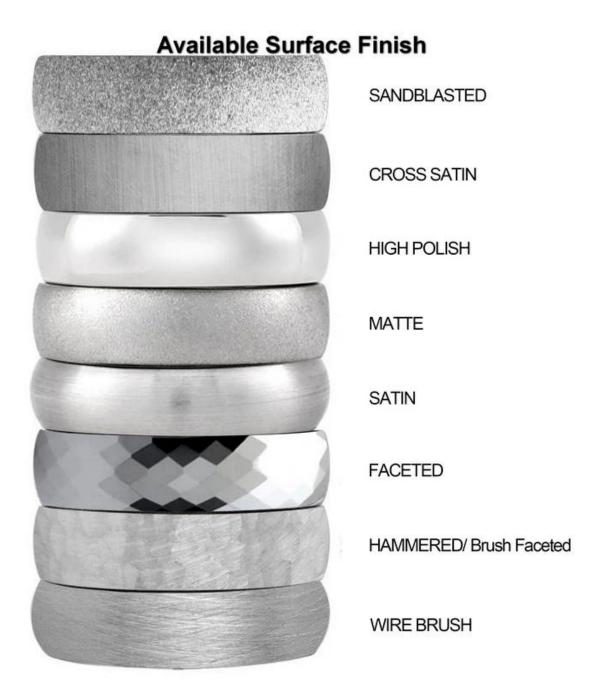

We can make different finishes on tungsten rings, such as sandblasted tungsten carbide ring, cross satin brush tungsten carbide ring, high polished tungsten carbide ring, matte finish tungsten carbide ring, satin brush tungsten carbide ring, faceted tungsten carbide ring, hammered tungsten carbide ring, wire brushed tungsten carbide ring etc.