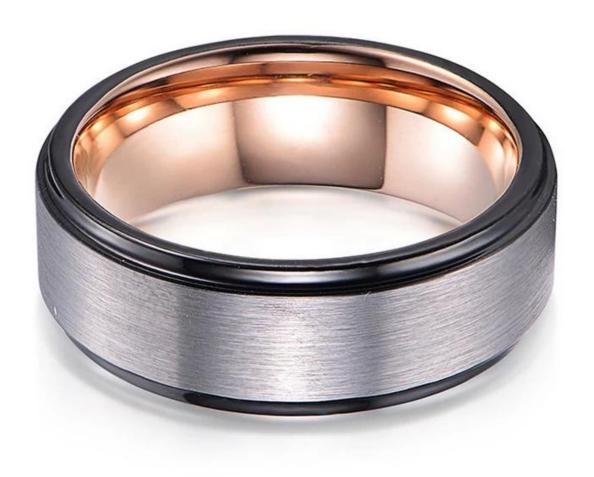

Item Number: SSR4008 Material: Tungsten Carbide

Width: 8mm

Thickness: 2.3-2.5mm

Size: Can make any size you need

Finish: Satin brushed

Shapepattern:Flat & step edges Plating: Black and rose gold Plating

Inlay: No

# We are an OEM <u>mens two toned tungsten ring</u> factory. All details can modify according to customer's request.

The width of tungsten ring can be made from 2mm to 16mm, and thickness also can be customized according to customer requirements.