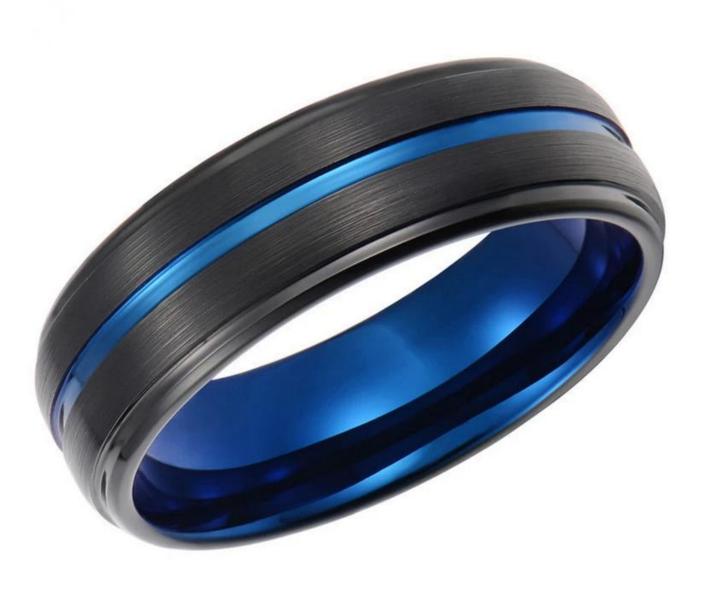

Item Number: SSR4015 Material: Tungsten Carbide

Width: 8mm

Thickness: 2.3-2.5mm

Size: Can make any size you need

Finish: Satin brushed

Shapepattern:Domed & step edges Plating: Black and Blue Plating

Inlay: No