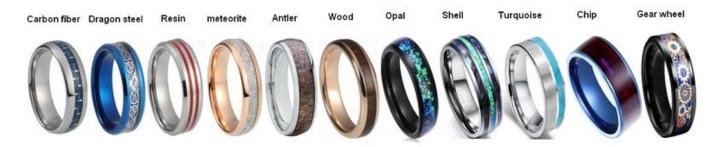

### Available Colors

We can inlay different materials on tungsten rings, such as <u>tungsten carbide ring with</u> <u>carbon fiber inlay</u>, tungsten carbide ring with dragon steel inlay, tungsten carbide ring with resin inlay, tungsten carbide ring with meteorite inlay, tungsten carbide ring with antler inlay, tungsten carbide ring with wood, tungsten carbide ring with opal, tungsten carbide ring with shell, tungsten carbide ring with turquoise inlay, tungsten carbide ring with chip inlay, tungsten carbide ring with gear wheel inlay etc.

## Available Inlay Material