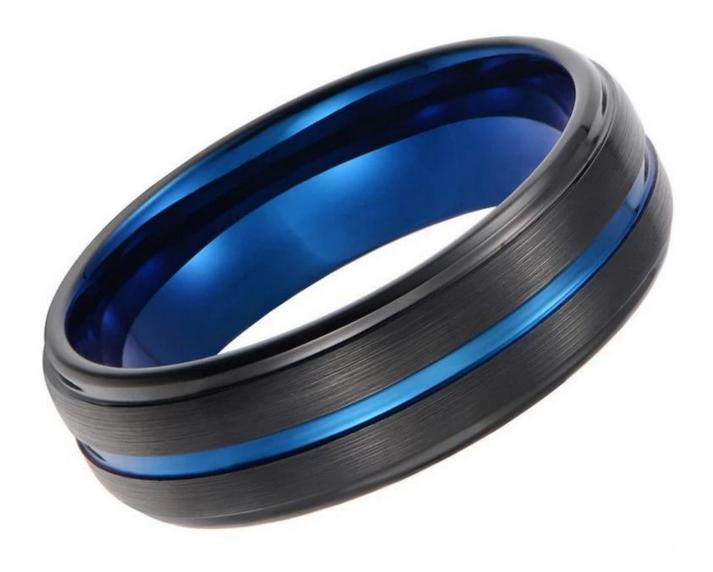

Item Number: SSR4015 Material: Tungsten Carbide

Width: 8mm

Thickness: 2.3-2.5mm

Size: Can make any size you need

Finish: Satin brushed

Shapepattern:Domed & step edges Plating: Black and Blue Plating

Inlay: No