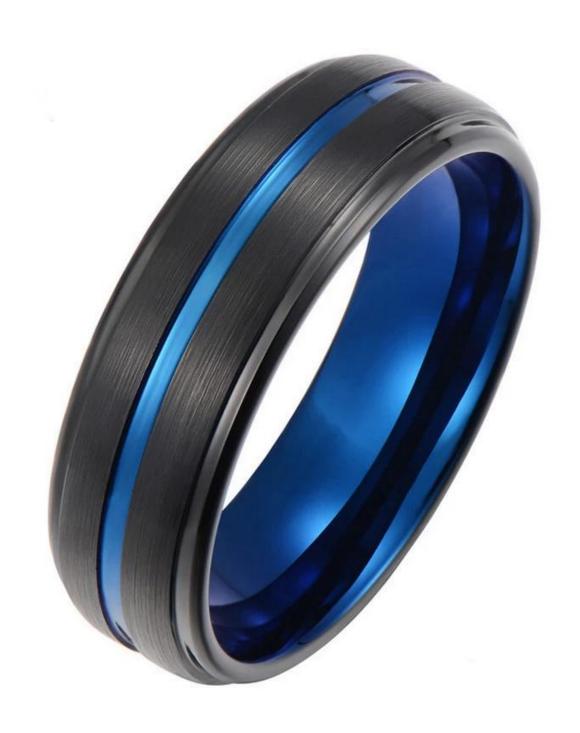

Item Number: SSR4015 Material: Tungsten Carbide

Width: 8mm

Thickness: 2.3-2.5mm

Size: Can make any size you need

Finish: Satin brushed

Shapepattern:Domed & step edges Plating: Black and Blue Plating

Inlay: No