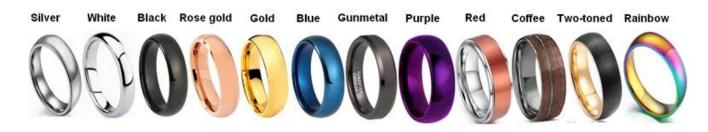

We can make different colors plating on tungsten rings, such as original silver tungsten carbide ring,

white plating tungsten carbide ring, black plating tungsten carbide ring, rose gold plating tungsten carbide ring, blue plating tungsten carbide ring, gunmetal grey tungsten carbide ring, purple plating tungsten carbide ring, red plating tungsten carbide ring, coffee plating tungsten carbide ring, rainbow plating tungsten carbide ring, two toned tungsten carbide ring etc.

### Available Colors

We can inlay different materials on tungsten rings, such as <u>tungsten carbide ring with</u> <u>carbon fiber inlay</u>, tungsten carbide ring with dragon steel inlay, tungsten carbide ring with resin inlay, tungsten carbide ring with meteorite inlay, tungsten carbide ring with antler inlay, tungsten carbide ring with wood, tungsten carbide ring with opal, tungsten carbide ring with shell, tungsten carbide ring with turquoise inlay, tungsten carbide ring with chip inlay, tungsten carbide ring with gear wheel inlay etc.