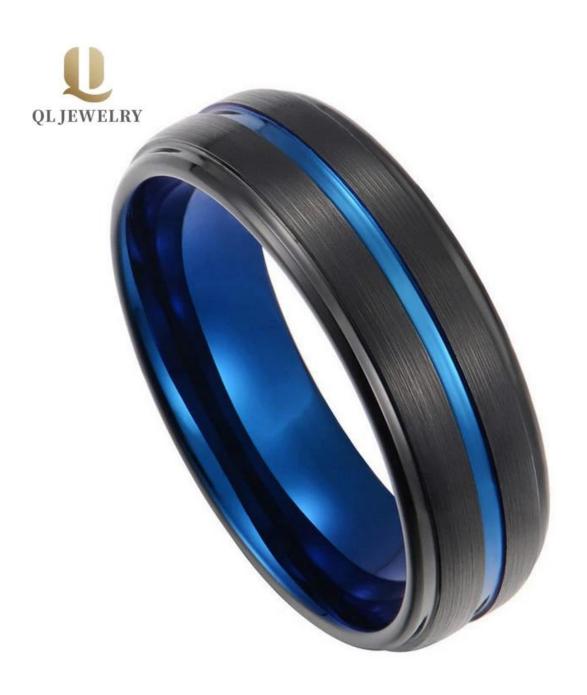

Item Number: SSR4015 Material: Tungsten Carbide

Width: 8mm

Thickness: 2.3-2.5mm

Size: Can make any size you need

Finish: Satin brushed

Shapepattern:Domed & step edges Plating: Black and Blue Plating

Inlay: No