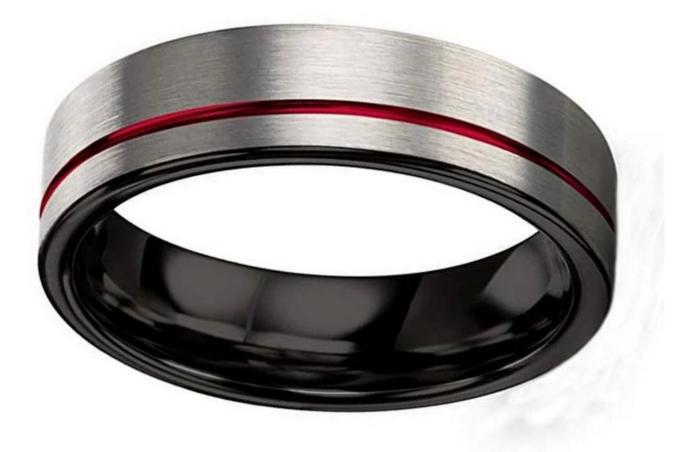

Item Number: SSR2027 Material: Tungsten Carbide Width: 6mm Thickness: 2.0mm Size: Can make any size you need Finish: Satin brushed and groove Shape pattern:Flat Plating: Black Plating Inlay: Red Resin Main Stone: No Design: Customized Styles MOQ: 10pcs/size OEM/ODM: Warmly Welcomed Quality: High-grade Delivery Time: Within 2 days by stock, 20-30 working days by mass production Occasion: Anniversary, Engagement, Gift, Party, Wedding Small/Sample Order: Accept Small order and sample order

SSR2026 is a 6mm flat silver brushed black tungsten carbide ring with 1.0mm red channel on the side.