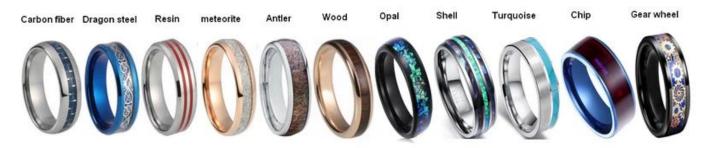

## **Available Colors**

We can inlay different materials on tungsten rings, such as tungsten carbide ring with carbon fiber inlay, tungsten carbide ring with dragon steel inlay, tungsten carbide ring with resin inlay, tungsten carbide ring with meteorite inlay, tungsten carbide ring with antler inlay, tungsten carbide ring with wood, **tungsten carbide ring with opal**, tungsten carbide ring with shell, tungsten carbide ring with turquoise inlay, tungsten carbide ring with chip inlay, tungsten carbide ring with gear wheel inlay etc.

## Available Inlay Material

**Packaging & Delivery** 

Selling Units: Single item Single gross weight: 0.200 kg Picture Example: