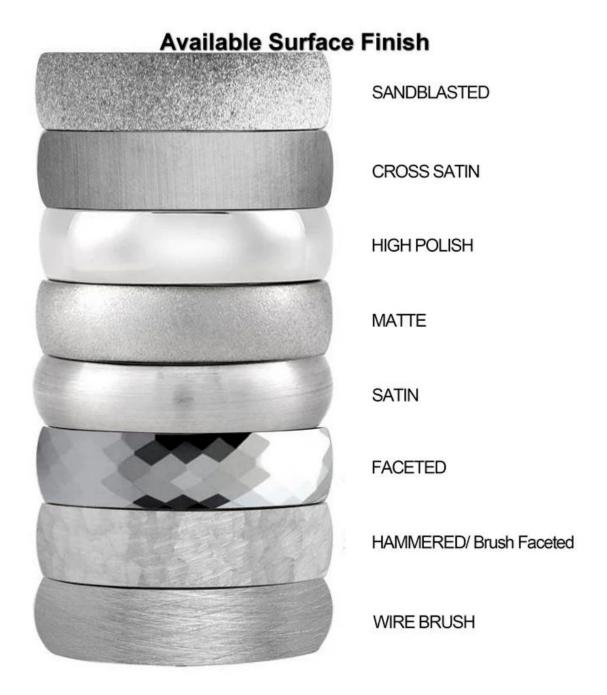

We can make different finishes on tungsten rings, such as sandblasted tungsten carbide ring, cross satin brush tungsten carbide ring, high polished tungsten carbide ring, matte finish tungsten carbide ring, satin brush tungsten carbide ring, faceted tungsten carbide ring, hammered tungsten carbide ring, wire brushed tungsten carbide ring etc.