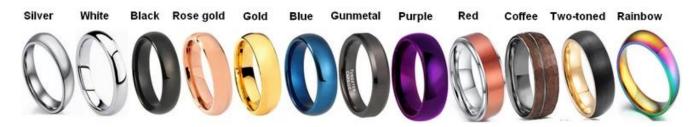

We can make different colors plating on tungsten rings, such as original silver tungsten carbide ring, white plating tungsten carbide ring, black plating tungsten carbide ring, rose gold plating tungsten carbide ring, blue plating tungsten carbide ring, gunmetal grey tungsten carbide ring, purple plating tungsten carbide ring, red plating tungsten carbide ring, coffee plating tungsten carbide ring, rainbow plating tungsten carbide ring, two toned tungsten carbide ring etc.

## **Available Colors**

We can inlay different materials on tungsten rings, such as tungsten carbide ring with carbon fiber inlay, tungsten carbide ring with dragon steel inlay, tungsten carbide ring with resin inlay, tungsten carbide ring with meteorite inlay, tungsten carbide ring with antler inlay, tungsten carbide ring with wood, **tungsten carbide ring with opal**, tungsten carbide ring with shell, tungsten carbide ring with turquoise inlay, tungsten carbide ring with chip inlay, tungsten carbide ring with gear wheel inlay etc.