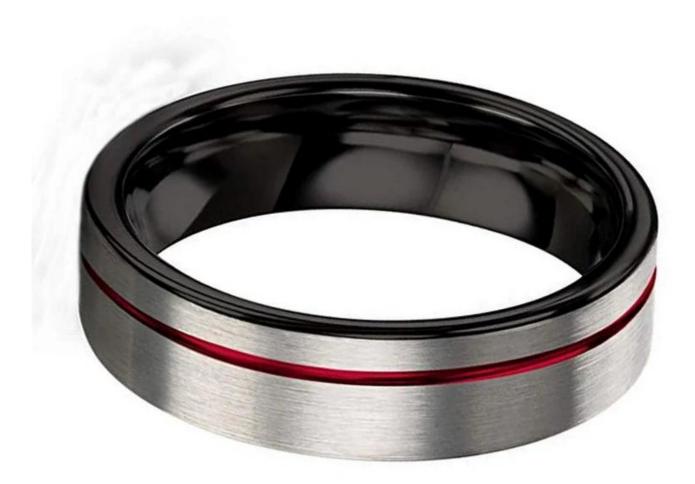

Item Number: SSR2027 Material: Tungsten Carbide Width: 6mm Thickness: 2.0mm Size: Can make any size you need Finish: Satin brushed and groove Shape pattern:Flat Plating: Black Plating Inlay: Red Resin Main Stone: No Design: Customized Styles MOQ: 10pcs/size OEM/ODM: Warmly Welcomed Quality: High-grade Delivery Time: Within 2 days by stock, 20-30 working days by mass production Occasion: Anniversary, Engagement, Gift, Party, Wedding Small/Sample Order: Accept Small order and sample order

SSR2026 is a 6mm flat silver brushed black tungsten carbide ring with 1.0mm red channel on the side.