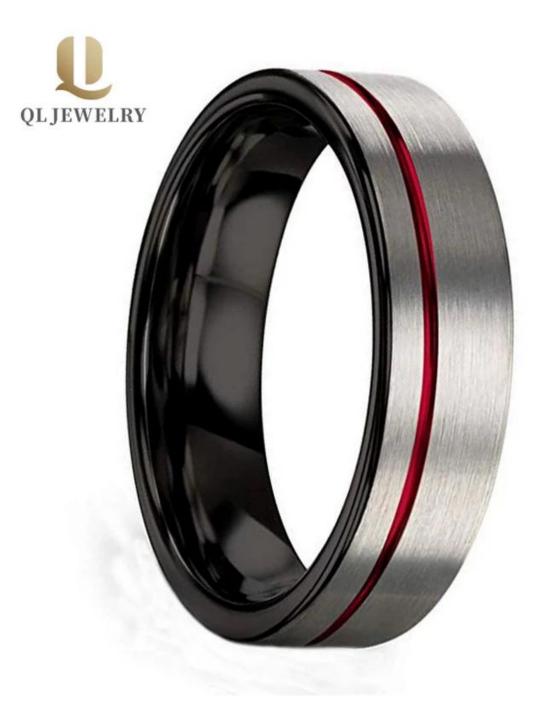

Item Number: SSR2027 Material: Tungsten Carbide Width: 6mm Thickness: 2.0mm Size: Can make any size you need Finish: Satin brushed and groove Shape pattern:Flat Plating: Black Plating Inlay: Red Resin Main Stone: No Design: Customized Styles MOQ: 10pcs/size OEM/ODM: Warmly Welcomed Quality: High-grade Delivery Time: Within 2 days by stock, 20-30 working days by mass production Occasion: Anniversary, Engagement, Gift, Party, Wedding Small/Sample Order: Accept Small order and sample order

SSR2026 is a 6mm flat silver brushed black tungsten carbide ring with 1.0mm red channel on the side.