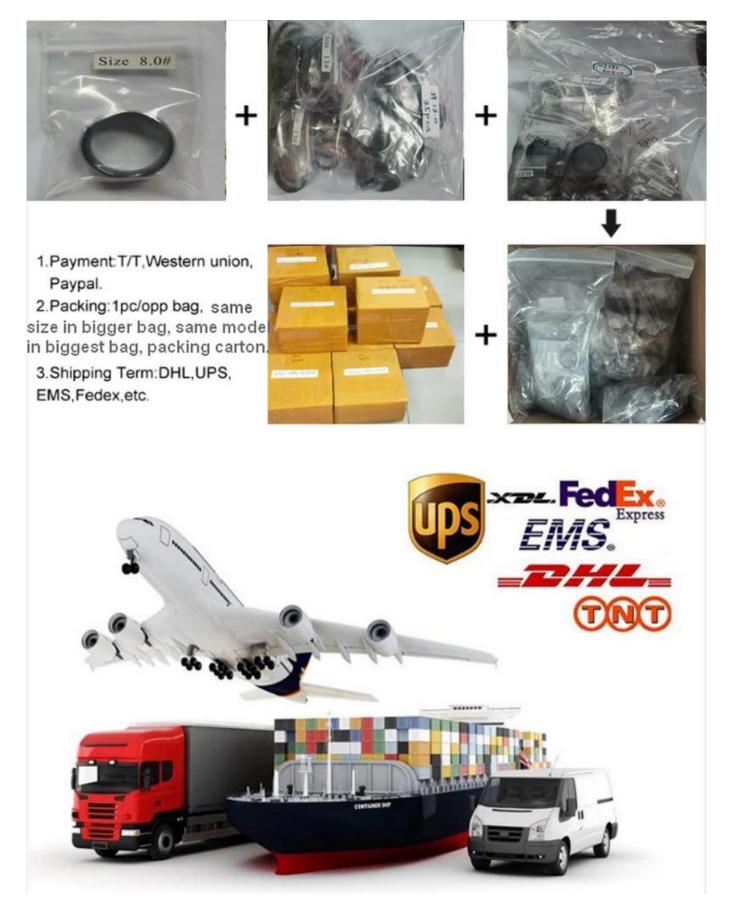

## Available Inlay Material

**Packaging & Delivery** 

Selling Units: Single item Single gross weight: 0.200 kg Picture Example: