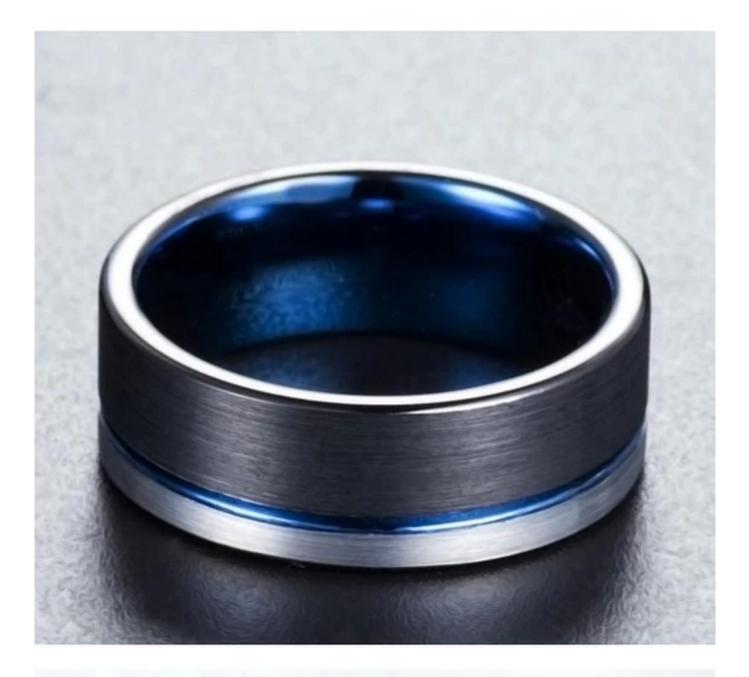

Item Number: SSR2017 Material: Tungsten Carbide Width: 8mm Thickness: 2.3-2.5mm Size: Can make any size you need Finish: Satin brushed and groove Shape pattern:Flat Plating: Black and Blue Plating Inlay: No Main Stone: No Design: Customized Styles MOQ: 10pcs/size OEM/ODM: Warmly Welcomed Quality: High-grade Delivery Time: Within 2 days by stock, 20-30 working days by mass production Occasion: Anniversary, Engagement, Gift, Party, Wedding

Small/Sample Order: Accept Small order and sample order

SSR2017 is a 8mm flat tungsten carbide ring with 1.0mm channel on the side, black and blue plating, satin brushed.

We are an OEM mens tungsten ring factory. All details can modify according to customer's request.