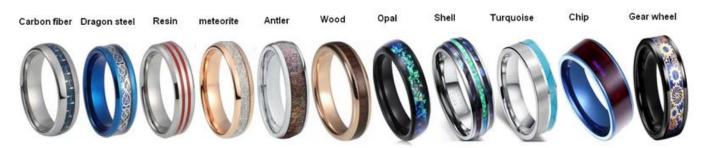

## Silver White Black Rose gold Gold Blue Gunmetal Purple Red Coffee Two-toned Rainbow

We can inlay different materials on tungsten rings, such as tungsten carbide ring with carbon fiber inlay, tungsten carbide ring with dragon steel inlay, tungsten carbide ring with resin inlay, tungsten carbide ring with meteorite inlay, tungsten carbide ring with antler inlay, tungsten carbide ring with wood, **tungsten carbide ring with opal**, tungsten carbide ring with shell, tungsten carbide ring with turquoise inlay, tungsten carbide ring with chip inlay, tungsten carbide ring with gear wheel inlay etc.

## **Available Inlay Material**