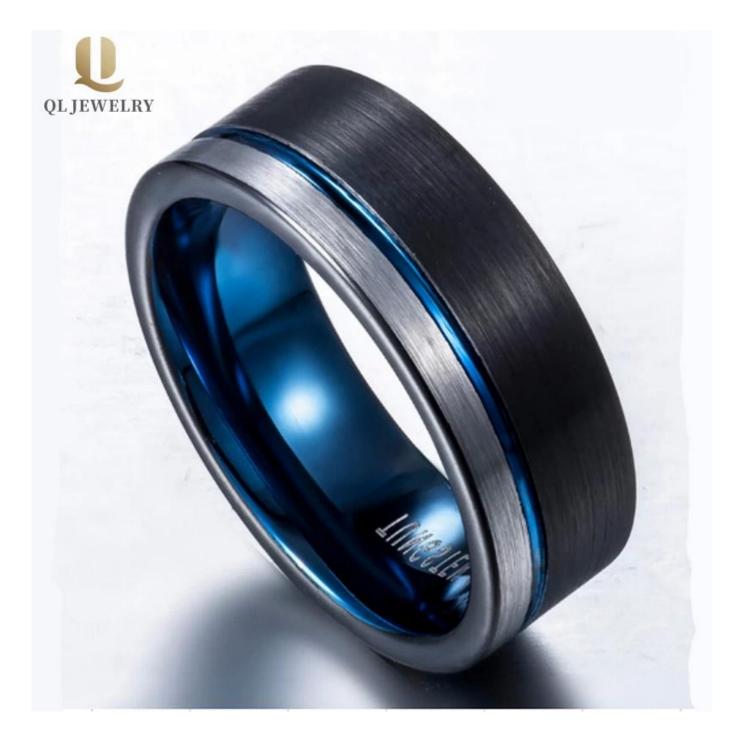

Item Number: SSR2017 Material: Tungsten Carbide Width: 8mm Thickness: 2.3-2.5mm Size: Can make any size you need Finish: Satin brushed and groove Shape pattern:Flat Plating: Black and Blue Plating Inlay: No Main Stone: No Design: Customized Styles MOQ: 10pcs/size OEM/ODM: Warmly Welcomed Quality: High-grade Delivery Time: Within 2 days by stock, 20-30 working days by mass production Occasion: Anniversary, Engagement, Gift, Party, Wedding

Small/Sample Order: Accept Small order and sample order

SSR2017 is a 8mm flat tungsten carbide ring with 1.0mm channel on the side, black and blue plating, satin brushed.

We are an OEM mens tungsten ring factory. All details can modify according to customer's request.