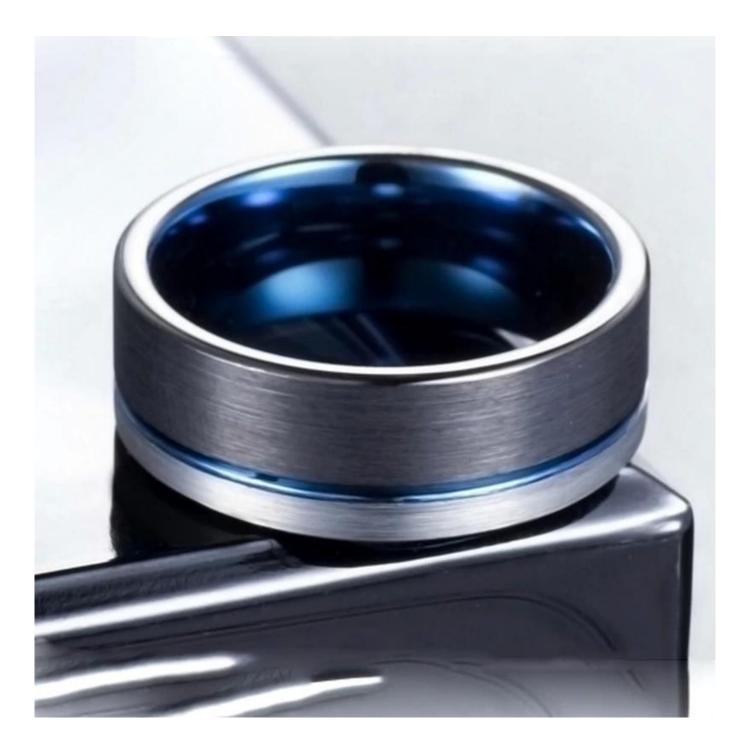

Item Number: SSR2017 Material: Tungsten Carbide Width: 8mm Thickness: 2.3-2.5mm Size: Can make any size you need Finish: Satin brushed and groove Shape pattern:Flat Plating: Black and Blue Plating Inlay: No Main Stone: No Design: Customized Styles MOQ: 10pcs/size OEM/ODM: Warmly Welcomed Quality: High-grade Delivery Time: Within 2 days by stock, 20-30 working days by mass production Occasion: Anniversary, Engagement, Gift, Party, Wedding

Small/Sample Order: Accept Small order and sample order

SSR2017 is a 8mm flat tungsten carbide ring with 1.0mm channel on the side, black and blue plating, satin brushed.

We are an OEM mens tungsten ring factory. All details can modify according to customer's request.