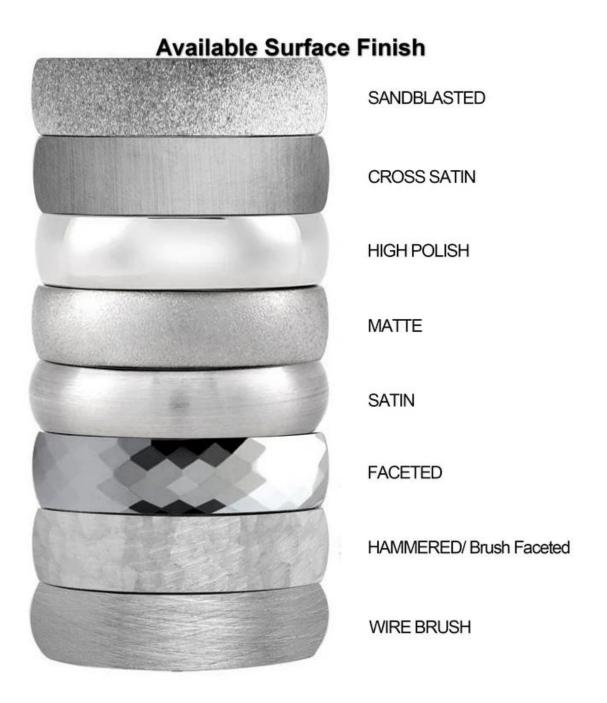

The width of tungsten ring can be made from 2mm to 16mm, and thickness also can be customized according to customer requirements.

We can make different finishes on tungsten rings, such as sandblasted tungsten carbide ring, cross satin brush tungsten carbide ring, high polished tungsten carbide ring, matte finish tungsten carbide ring, satin brush tungsten carbide ring, faceted tungsten carbide ring, hammered tungsten carbide ring, wire brushed tungsten carbide ring etc.