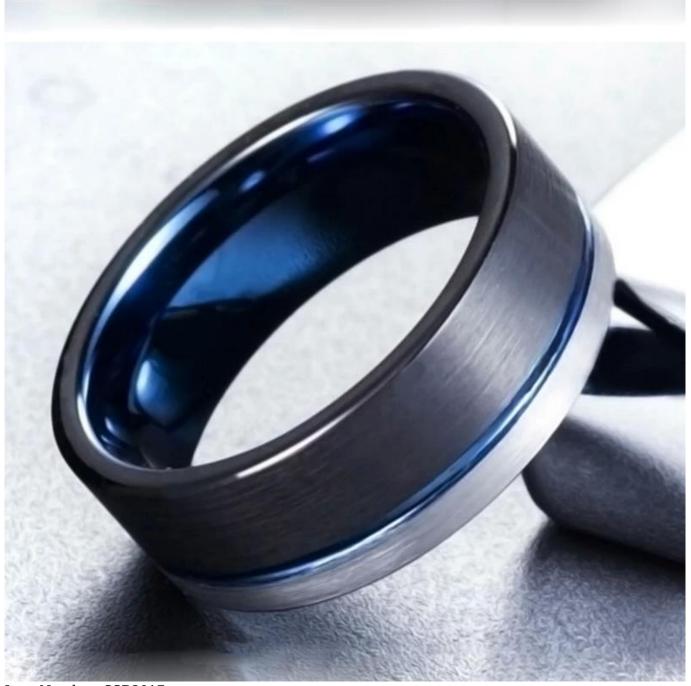

Item Number: SSR2017 Material: Tungsten Carbide Width: 8mm Thickness: 2.3-2.5mm Size: Can make any size you need Finish: Satin brushed and groove Shape pattern:Flat Plating: Black and Blue Plating Inlay: No Main Stone: No Design: Customized Styles MOQ: 10pcs/size OEM/ODM: Warmly Welcomed Quality: High-grade Delivery Time: Within 2 days by stock, 20-30 working days by mass production Occasion: Anniversary, Engagement, Gift, Party, Wedding

Small/Sample Order: Accept Small order and sample order

SSR2017 is a 8mm flat tungsten carbide ring with 1.0mm channel on the side, black and blue plating, satin brushed.

We are an OEM mens tungsten ring factory. All details can modify according to customer's request.