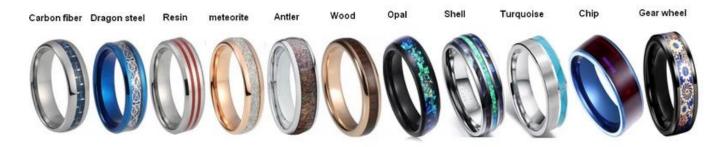

### **Available Colors**

We can inlay different materials on tungsten rings, such as tungsten carbide ring with carbon fiber inlay, tungsten carbide ring with dragon steel inlay, tungsten carbide ring with resin inlay, tungsten carbide ring with meteorite inlay, tungsten carbide ring with antler inlay, tungsten carbide ring with wood, tungsten carbide ring with opal, tungsten carbide ring with shell, tungsten carbide ring with turquoise inlay, tungsten carbide ring with chip inlay, tungsten carbide ring with gear wheel inlay etc.

## Available Inlay Material

For the tungsten wedding bands with opal inlay, the following colorcard is for your selection.