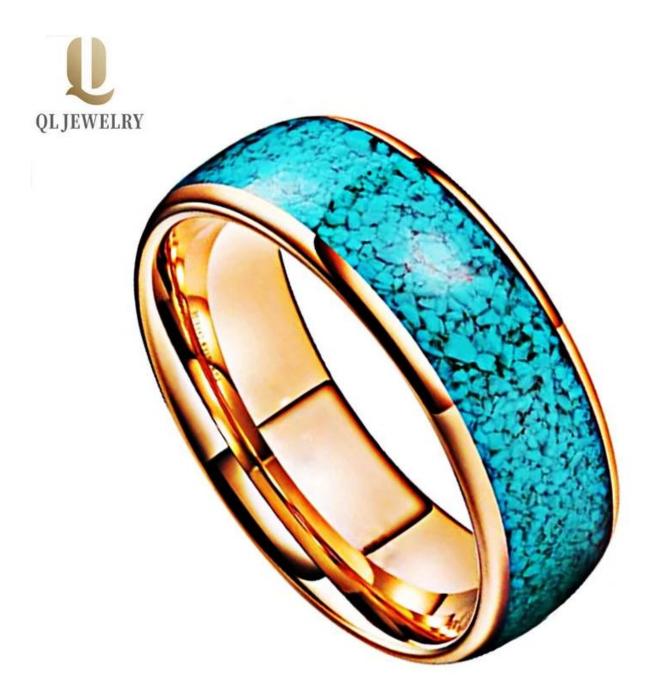

Item Number: LSR0200 Material: Tungsten Carbide

Width: 8mm

Thickness: 2.3-2.5mm

Size: Can make any size you need

Finish: High Polished Shape pattern: Domed Plating: Gold Plating Inlay: Turquoise Main Stone: No

### **Available Colors**

We can inlay different materials on tungsten rings, such as tungsten carbide ring with carbon fiber inlay, tungsten carbide ring with dragon steel inlay, tungsten carbide ring with resin inlay, tungsten carbide ring with meteorite inlay, tungsten carbide ring with antler inlay, tungsten carbide ring with wood, tungsten carbide ring with opal, tungsten carbide ring with shell, tungsten carbide ring with turquoise inlay, tungsten carbide ring with chip inlay, tungsten carbide ring with gear wheel inlay etc.