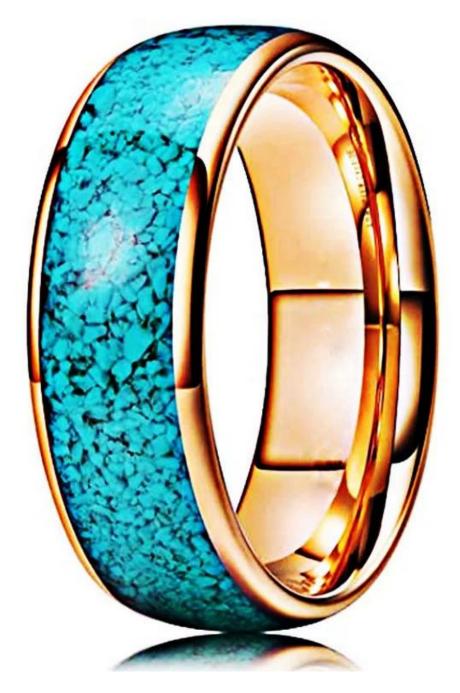

Item Number: LSR0200 Material: Tungsten Carbide

Width: 8mm

Thickness: 2.3-2.5mm

Size: Can make any size you need

Finish: High Polished Shape pattern: Domed Plating: Gold Plating Inlay: Turquoise Main Stone: No

### **Available Colors**

We can inlay different materials on tungsten rings, such as tungsten carbide ring with carbon fiber inlay, tungsten carbide ring with dragon steel inlay, tungsten carbide ring with resin inlay, tungsten carbide ring with meteorite inlay, tungsten carbide ring with antler inlay, tungsten carbide ring with wood, tungsten carbide ring with opal, tungsten carbide ring with shell, tungsten carbide ring with turquoise inlay, tungsten carbide ring with chip inlay, tungsten carbide ring with gear wheel inlay etc.