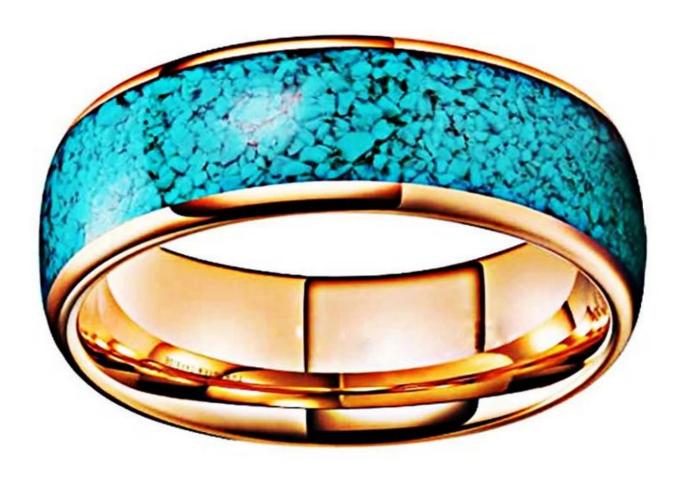

Item Number: LSR0200 Material: Tungsten Carbide

Width: 8mm

Thickness: 2.3-2.5mm

Size: Can make any size you need

Finish: High Polished Shape pattern: Domed Plating: Gold Plating Inlay: Turquoise Main Stone: No

### **Available Colors**

We can inlay different materials on tungsten rings, such as tungsten carbide ring with carbon fiber inlay, tungsten carbide ring with dragon steel inlay, tungsten carbide ring with resin inlay, tungsten carbide ring with meteorite inlay, tungsten carbide ring with antler inlay, tungsten carbide ring with wood, tungsten carbide ring with opal, tungsten carbide ring with shell, tungsten carbide ring with turquoise inlay, tungsten carbide ring with chip inlay, tungsten carbide ring with gear wheel inlay etc.