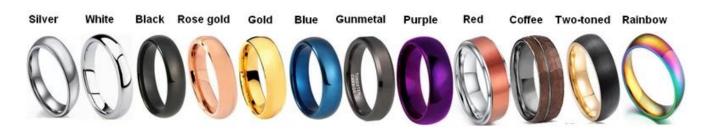

We can make different colors plating on tungsten rings, such as original silver tungsten carbide ring, white plating tungsten carbide ring, black plating tungsten carbide ring, rose gold plating tungsten carbide ring, blue plating tungsten carbide ring, gunmetal grey tungsten carbide ring, purple plating

tungsten carbide ring, red plating tungsten carbide ring, coffee plating tungsten carbide ring, rainbow plating tungsten carbide ring, two toned tungsten carbide ring etc.