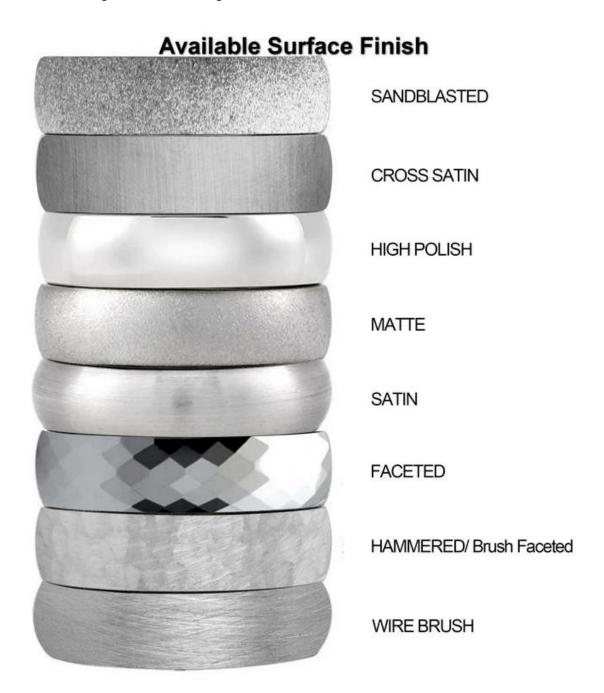

# We are an OEM <u>mens wedding bands</u> factory. All details can modify according to customer's request.

We can make different finishes on tungsten rings, such as sandblasted tungsten carbide ring, cross satin brush tungsten carbide ring, high polished tungsten carbide ring, matte finish tungsten carbide ring, satin brush tungsten carbide ring, faceted tungsten carbide ring, hammered tungsten carbide ring, wire brushed tungsten carbide ring etc.