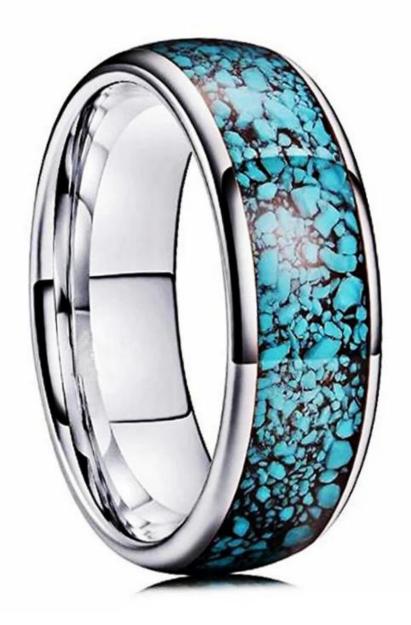

Item Number: LSR0100 Material: Tungsten Carbide

Width: 8mm

Thickness: 2.3-2.5mm

Size: Can make any size you need

Finish: High Polished Shape pattern: Domed Plating: Black Plating Inlay: Turquoise & Wood

Main Stone: No

### **Available Colors**

We can inlay different materials on tungsten rings, such as tungsten carbide ring with carbon fiber inlay, tungsten carbide ring with dragon steel inlay, tungsten carbide ring with resin inlay, tungsten carbide ring with meteorite inlay, tungsten carbide ring with antler inlay, tungsten carbide ring with wood, tungsten carbide ring with opal, tungsten carbide ring with shell, tungsten carbide ring with turquoise inlay, tungsten carbide ring with chip inlay, tungsten carbide ring with gear wheel inlay etc.