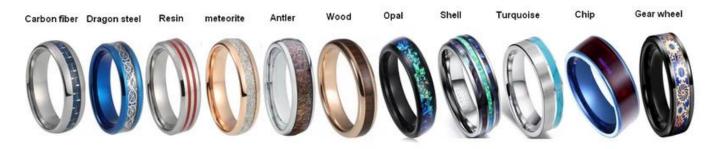

### **Available Colors**

We can inlay different materials on tungsten rings, such as tungsten carbide ring with carbon fiber inlay, tungsten carbide ring with dragon steel inlay, tungsten carbide ring with resin inlay, tungsten carbide ring with meteorite inlay, tungsten carbide ring with antler inlay, tungsten carbide ring with wood, tungsten carbide ring with opal, tungsten carbide ring with shell, tungsten carbide ring with turquoise inlay, tungsten carbide ring with chip inlay, tungsten carbide ring with gear wheel inlay etc.

## Available Inlay Material

For the tungsten wedding bands with opal inlay, the following colorcard is for your selection.