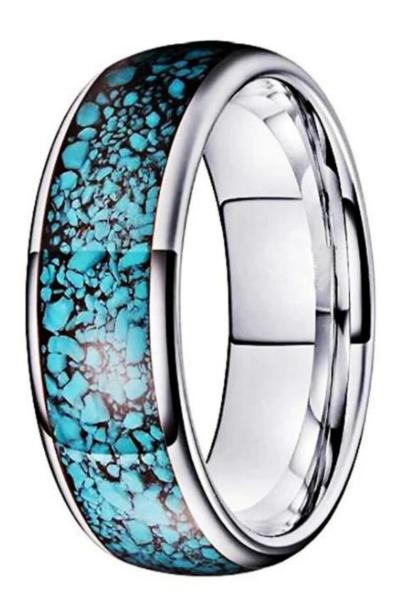

Item Number: LSR0100 Material: Tungsten Carbide

Width: 8mm

Thickness: 2.3-2.5mm

Size: Can make any size you need

Finish: High Polished Shape pattern: Domed Plating: Black Plating Inlay: Turquoise & Wood

Main Stone: No

### **Available Colors**

We can inlay different materials on tungsten rings, such as tungsten carbide ring with carbon fiber inlay, tungsten carbide ring with dragon steel inlay, tungsten carbide ring with resin inlay, tungsten carbide ring with meteorite inlay, tungsten carbide ring with antler inlay, tungsten carbide ring with wood, tungsten carbide ring with opal, tungsten carbide ring with shell, tungsten carbide ring with turquoise inlay, tungsten carbide ring with chip inlay, tungsten carbide ring with gear wheel inlay etc.