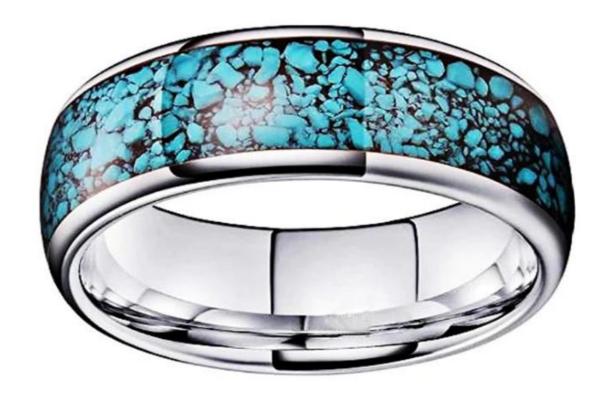

Item Number: LSR0100 Material: Tungsten Carbide

Width: 8mm

Thickness: 2.3-2.5mm

Size: Can make any size you need

Finish: High Polished Shape pattern: Domed Plating: Black Plating Inlay: Turquoise & Wood

Main Stone: No