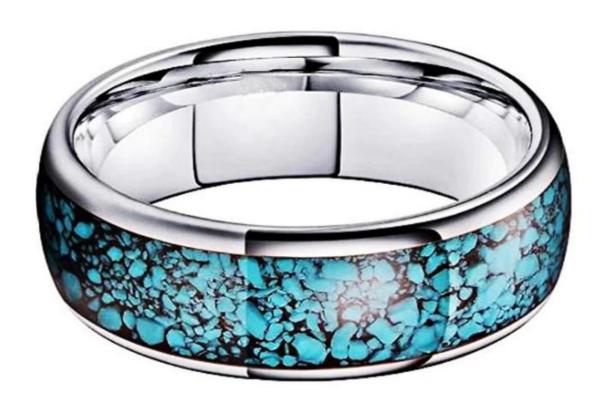

Item Number: LSR0100 Material: Tungsten Carbide

Width: 8mm

Thickness: 2.3-2.5mm

Size: Can make any size you need

Finish: High Polished Shape pattern: Domed Plating: Black Plating Inlay: Turquoise & Wood

Main Stone: No

### **Available Colors**

We can inlay different materials on tungsten rings, such as tungsten carbide ring with carbon fiber inlay, tungsten carbide ring with dragon steel inlay, tungsten carbide ring with resin inlay, tungsten carbide ring with meteorite inlay, tungsten carbide ring with antler inlay, tungsten carbide ring with wood, tungsten carbide ring with opal, tungsten carbide ring with shell, tungsten carbide ring with turquoise inlay, tungsten carbide ring with chip inlay, tungsten carbide ring with gear wheel inlay etc.