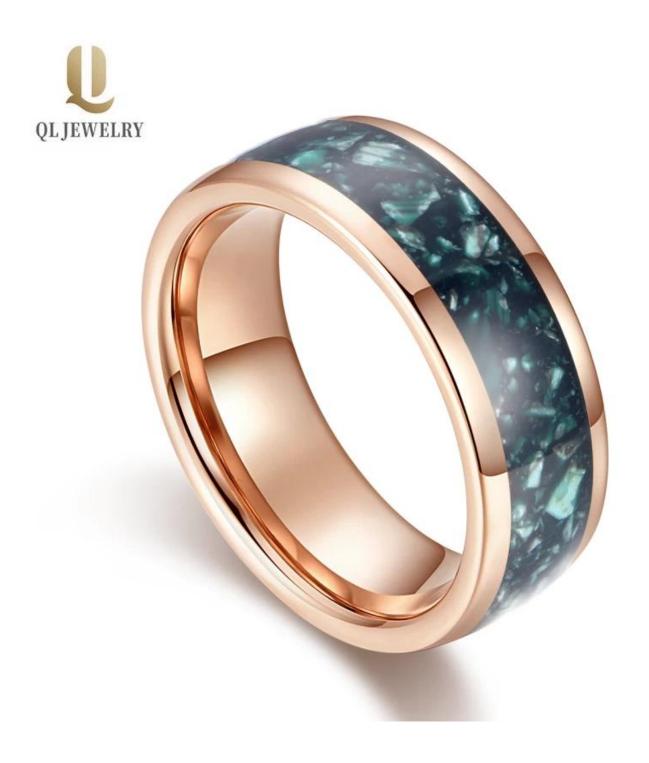

Item Number: XQT0302 Material: Tungsten Carbide

Width: 8mm

Thickness: 2.3-2.5mm

Size: Can make any size you need

Finish: High Polished Shape pattern: Domed Plating: Rose Gold Plating

Inlay: Green Opal Main Stone: No

### **Available Colors**

We can inlay different materials on tungsten rings, such as tungsten carbide ring with carbon fiber inlay, tungsten carbide ring with dragon steel inlay, tungsten carbide ring with resin inlay, tungsten carbide ring with meteorite inlay, tungsten carbide ring with antler inlay, tungsten carbide ring with wood, tungsten carbide ring with opal, tungsten carbide ring with shell, tungsten carbide ring with turquoise inlay, tungsten carbide ring with chip inlay, tungsten carbide ring with gear wheel inlay etc.