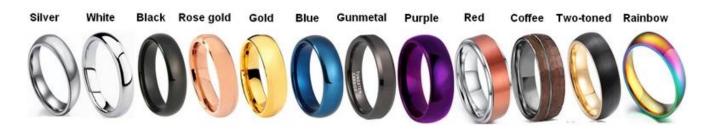

We can make different colors plating on tungsten rings, such as original silver tungsten carbide ring, white plating tungsten carbide ring, black plating tungsten carbide ring, rose gold plating tungsten

carbide ring, blue plating tungsten carbide ring, gunmetal grey tungsten carbide ring, purple plating tungsten carbide ring, red plating tungsten carbide ring, coffee plating tungsten carbide ring, rainbow plating tungsten carbide ring, two toned tungsten carbide ring etc.

### **Available Colors**

We can inlay different materials on tungsten rings, such as tungsten carbide ring with carbon fiber inlay, tungsten carbide ring with dragon steel inlay, tungsten carbide ring with resin inlay, tungsten carbide ring with meteorite inlay, tungsten carbide ring with antler inlay, tungsten carbide ring with wood, tungsten carbide ring with opal, tungsten carbide ring with shell, tungsten carbide ring with turquoise inlay, tungsten carbide ring with chip inlay, tungsten carbide ring with gear wheel inlay etc.