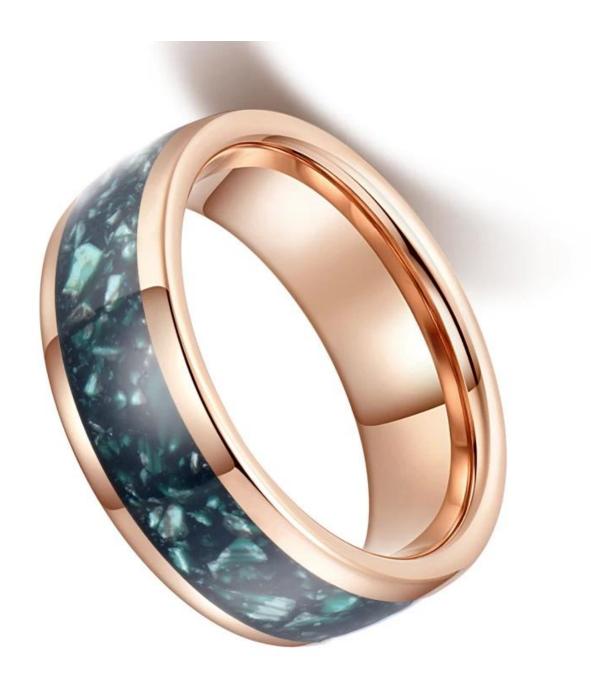

Item Number: XQT0302 Material: Tungsten Carbide

Width: 8mm

Thickness: 2.3-2.5mm

Size: Can make any size you need

Finish: High Polished Shape pattern: Domed Plating: Rose Gold Plating

Inlay: Green Opal Main Stone: No

### **Available Colors**

We can inlay different materials on tungsten rings, such as tungsten carbide ring with carbon fiber inlay, tungsten carbide ring with dragon steel inlay, tungsten carbide ring with resin inlay, tungsten carbide ring with meteorite inlay, tungsten carbide ring with antler inlay, tungsten carbide ring with wood, tungsten carbide ring with opal, tungsten carbide ring with shell, tungsten carbide ring with turquoise inlay, tungsten carbide ring with chip inlay, tungsten carbide ring with gear wheel inlay etc.