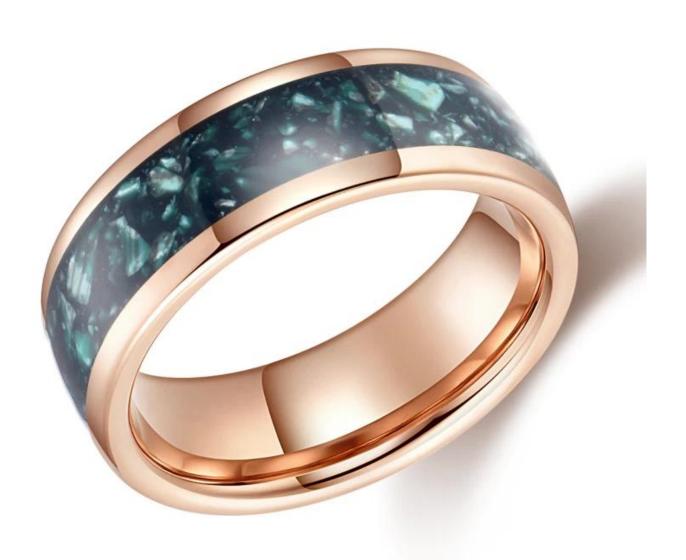

Item Number: XQT0302 Material: Tungsten Carbide

Width: 8mm

Thickness: 2.3-2.5mm

Size: Can make any size you need

Finish: High Polished Shape pattern: Domed Plating: Rose Gold Plating

Inlay: Green Opal Main Stone: No

### **Available Colors**

We can inlay different materials on tungsten rings, such as tungsten carbide ring with carbon fiber inlay, tungsten carbide ring with dragon steel inlay, tungsten carbide ring with resin inlay, tungsten carbide ring with meteorite inlay, tungsten carbide ring with antler inlay, tungsten carbide ring with wood, tungsten carbide ring with opal, tungsten carbide ring with shell, tungsten carbide ring with turquoise inlay, tungsten carbide ring with chip inlay, tungsten carbide ring with gear wheel inlay etc.