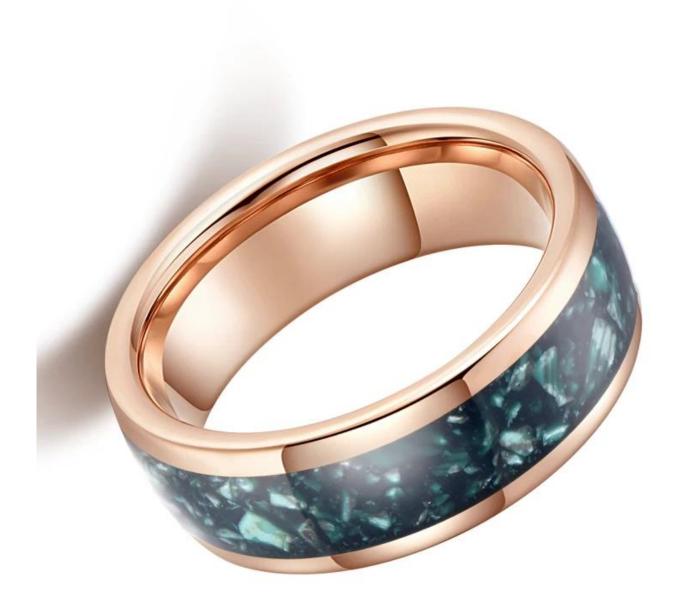

Item Number: XQT0302 Material: Tungsten Carbide

Width: 8mm

Thickness: 2.3-2.5mm

Size: Can make any size you need

Finish: High Polished Shape pattern: Domed Plating: Rose Gold Plating

Inlay: Green Opal Main Stone: No

### **Available Colors**

We can inlay different materials on tungsten rings, such as tungsten carbide ring with carbon fiber inlay, tungsten carbide ring with dragon steel inlay, tungsten carbide ring with resin inlay, tungsten carbide ring with meteorite inlay, tungsten carbide ring with antler inlay, tungsten carbide ring with wood, tungsten carbide ring with opal, tungsten carbide ring with shell, tungsten carbide ring with turquoise inlay, tungsten carbide ring with chip inlay, tungsten carbide ring with gear wheel inlay etc.