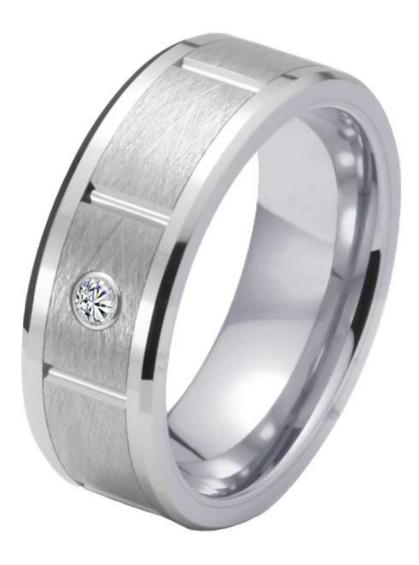

Item Number: XSR3011 Material: Tungsten Carbide Width: 8mm Thickness: 2.3-2.5mm Size: Can make any size you need Finish: Wire Brushed & Grooved Shape pattern: Flat & beveled edges Plating: No Inlay: No Main Stone: 1 White AAA CZ stone Design: Customized Styles MOQ: 10pcs/size OEM/ODM: Warmly Welcomed Quality: High-grade Delivery Time: Within 2 days by stock, 20-30 working days by mass production

# We are an OEM <u>mens wedding bands</u> factory. All details can modify according to customer's request.

We can make different finishes on tungsten rings, such as sandblasted tungsten carbide ring, cross satin brush tungsten carbide ring, high polished tungsten carbide ring, matte finish tungsten carbide ring, satin brush tungsten carbide ring, faceted tungsten carbide ring, hammered tungsten carbide ring, wire brushed tungsten carbide ring etc.