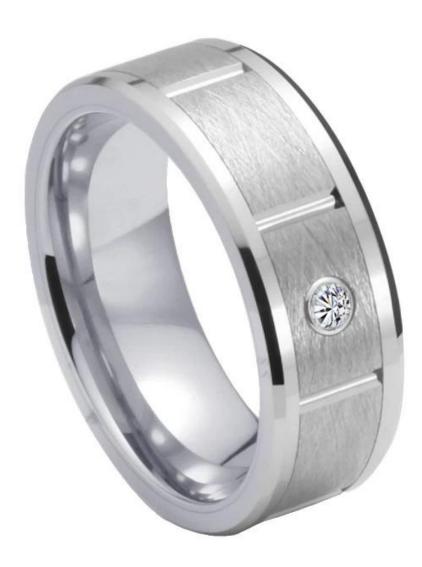

Item Number: XSR3011 Material: Tungsten Carbide Width: 8mm Thickness: 2.3-2.5mm Size: Can make any size you need Finish: Wire Brushed & Grooved Shape pattern: Flat & beveled edges Plating: No Inlay: No Main Stone: 1 White AAA CZ stone Design: Customized Styles MOQ: 10pcs/size OEM/ODM: Warmly Welcomed Quality: High-grade Delivery Time: Within 2 days by stock, 20-30 working days by mass production

# We are an OEM <u>mens wedding bands</u> factory. All details can modify according to customer's request.

We can make different finishes on tungsten rings, such as sandblasted tungsten carbide ring, cross satin brush tungsten carbide ring, high polished tungsten carbide ring, matte finish tungsten carbide ring, satin brush tungsten carbide ring, faceted tungsten carbide ring, hammered tungsten carbide ring, wire brushed tungsten carbide ring etc.