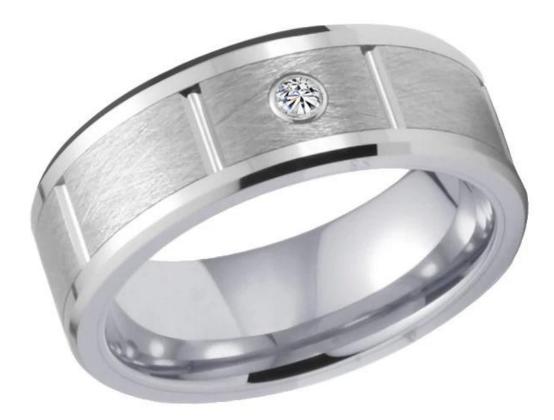

Item Number: XSR3011 Material: Tungsten Carbide Width: 8mm Thickness: 2.3-2.5mm Size: Can make any size you need Finish: Wire Brushed & Grooved Shape pattern: Flat & beveled edges Plating: No Inlay: No Main Stone: 1 White AAA CZ stone Design: Customized Styles MOQ: 10pcs/size OEM/ODM: Warmly Welcomed Quality: High-grade Delivery Time: Within 2 days by stock, 20-30 working days by mass production