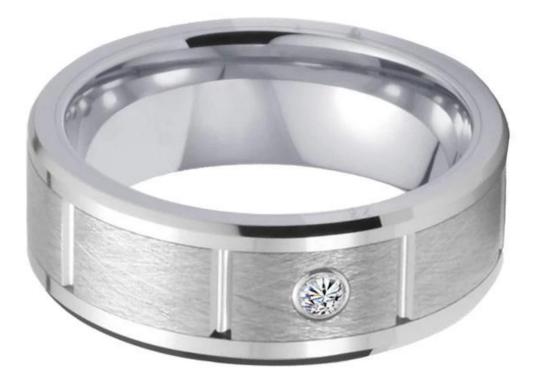

Item Number: XSR3011 Material: Tungsten Carbide Width: 8mm Thickness: 2.3-2.5mm Size: Can make any size you need Finish: Wire Brushed & Grooved Shape pattern: Flat & beveled edges Plating: No Inlay: No Main Stone: 1 White AAA CZ stone Design: Customized Styles MOQ: 10pcs/size OEM/ODM: Warmly Welcomed Quality: High-grade Delivery Time: Within 2 days by stock, 20-30 working days by mass production

# We are an OEM <u>mens wedding bands</u> factory. All details can modify according to customer's request.

We can make different finishes on tungsten rings, such as sandblasted tungsten carbide ring, cross satin brush tungsten carbide ring, high polished tungsten carbide ring, matte finish tungsten carbide ring, satin brush tungsten carbide ring, faceted tungsten carbide ring, hammered tungsten carbide ring, wire brushed tungsten carbide ring etc.