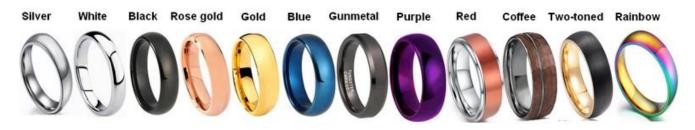

We can make different colors plating on tungsten rings, such as original silver tungsten carbide ring,

white plating tungsten carbide ring, black plating tungsten carbide ring, rose gold plating tungsten carbide ring, blue plating tungsten carbide ring, gunmetal grey tungsten carbide ring, purple plating tungsten carbide ring, red plating tungsten carbide ring, coffee plating tungsten carbide ring, rainbow plating tungsten carbide ring, two toned tungsten carbide ring etc.