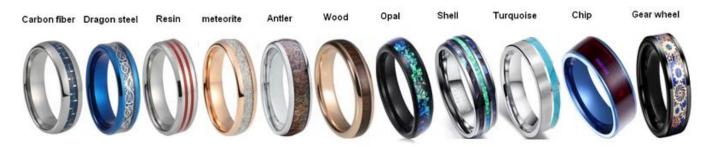

## **Available Colors**

We can inlay different materials on tungsten rings, such as <u>tungsten carbide ring with</u> <u>carbon fiber inlay</u>, tungsten carbide ring with dragon steel inlay, tungsten carbide ring with resin inlay, tungsten carbide ring with meteorite inlay, tungsten carbide ring with antler inlay, tungsten carbide ring with wood, tungsten carbide ring with opal, tungsten carbide ring with shell, tungsten carbide ring with turquoise inlay, tungsten carbide ring with chip inlay, tungsten carbide ring with gear wheel inlay etc.