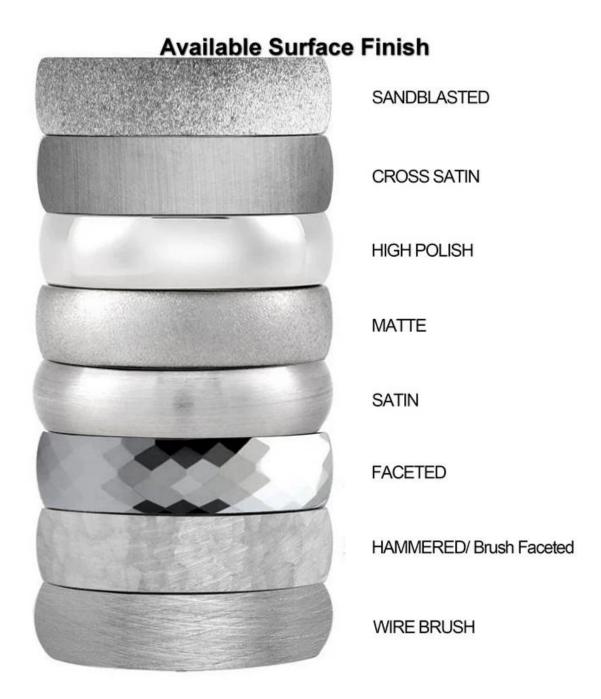

Small/Sample Order: Accept Small order and sample order

We are an OEM <u>mens wedding bands</u> factory. All details can modify according to customer's request.

We can make different finishes on tungsten rings, such as sandblasted tungsten carbide ring, cross satin brush tungsten carbide ring, high polished tungsten carbide ring, matte finish tungsten carbide ring, satin brush tungsten carbide ring, faceted tungsten carbide ring, hammered tungsten carbide ring, wire brushed tungsten carbide ring etc.