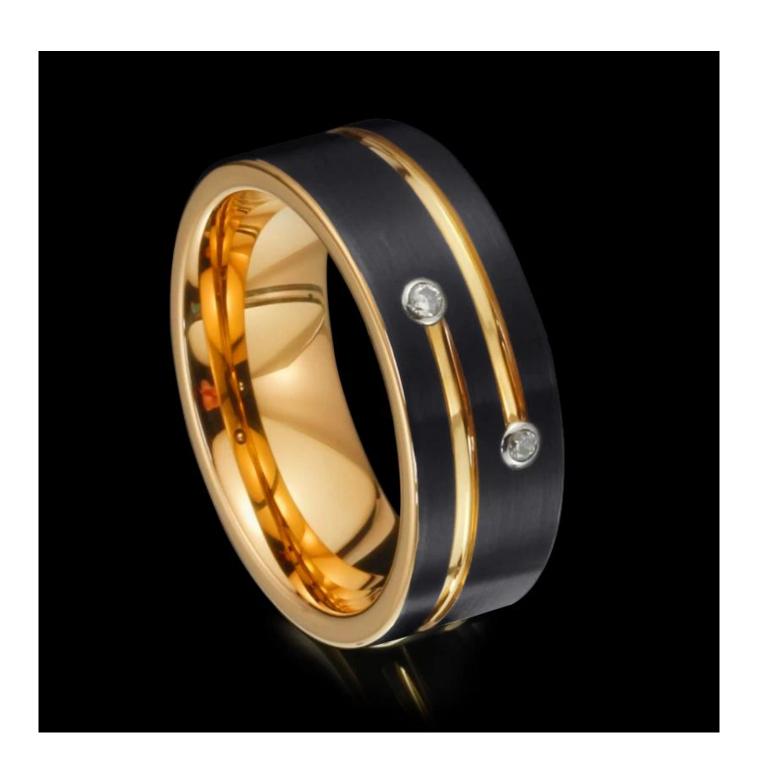

Item Number: XSR2003 Material: Tungsten Carbide

Width: 8mm

Thickness: 2.3-2.5mm

Size: Can make any size you need Finish: Satin Brushed & Grooved

Shape pattern: Flat

Plating: Black and gold plating

Inlay: No

Main Stone: 2 White AAA CZ stone

Design: Customized Styles

MOQ: 10pcs/size

OEM/ODM: Warmly Welcomed

Quality: High-grade

Delivery Time: Within 2 days by stock, 20-30 working days by mass production

Occasion: Anniversary, Engagement, Gift, Party, Wedding