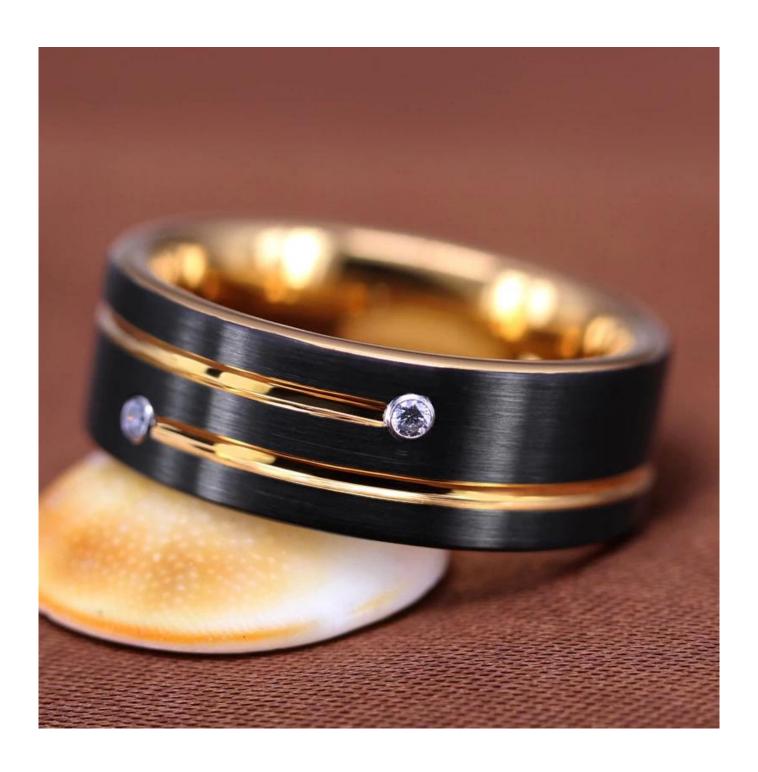

Item Number: XSR2003 Material: Tungsten Carbide

Width: 8mm

Thickness: 2.3-2.5mm

Size: Can make any size you need Finish: Satin Brushed & Grooved

Shape pattern: Flat

Plating: Black and gold plating

Inlay: No

Main Stone: 2 White AAA CZ stone

Design: Customized Styles

MOQ: 10pcs/size

OEM/ODM: Warmly Welcomed

Quality: High-grade

Delivery Time: Within 2 days by stock, 20-30 working days by mass production

Occasion: Anniversary, Engagement, Gift, Party, Wedding