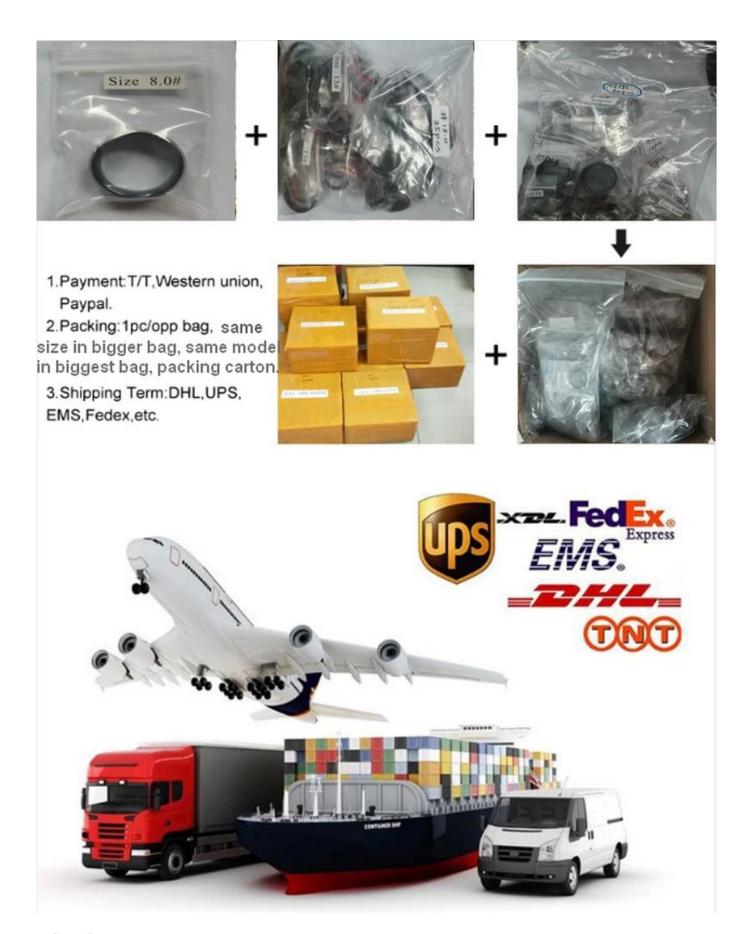

## **Packaging & Delivery**

Selling Units: Single item Single gross weight:  $0.200 \ kg$ 

Picture Example: