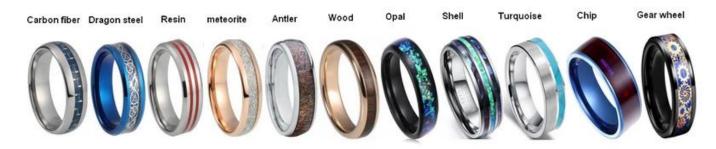

## **Available Colors**

We can inlay different materials on tungsten rings, such as tungsten carbide ring with carbon fiber inlay, tungsten carbide ring with dragon steel inlay, tungsten carbide ring with resin inlay, tungsten carbide ring with meteorite inlay, tungsten carbide ring with antler inlay, tungsten carbide ring with wood, tungsten carbide ring with opal, tungsten carbide ring with shell, tungsten carbide ring with turquoise inlay, tungsten carbide ring with chip inlay, tungsten carbide ring with gear wheel inlay etc.

# **Available Inlay Material**