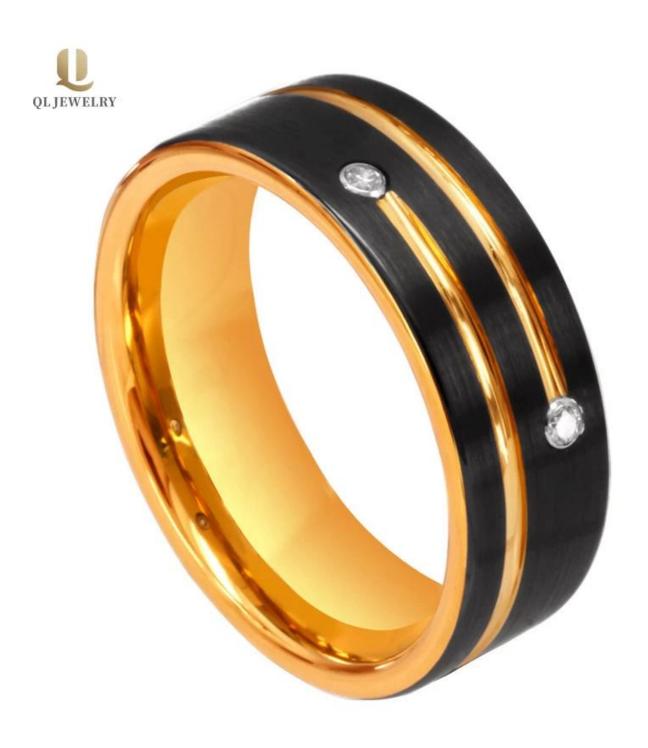

Item Number: XSR2003 Material: Tungsten Carbide

Width: 8mm

Thickness: 2.3-2.5mm

Size: Can make any size you need Finish: Satin Brushed & Grooved

Shape pattern: Flat

Plating: Black and gold plating

Inlay: No

Main Stone: 2 White AAA CZ stone

Design: Customized Styles

MOQ: 10pcs/size

OEM/ODM: Warmly Welcomed

Quality: High-grade

Delivery Time: Within 2 days by stock, 20-30 working days by mass production

Occasion: Anniversary, Engagement, Gift, Party, Wedding