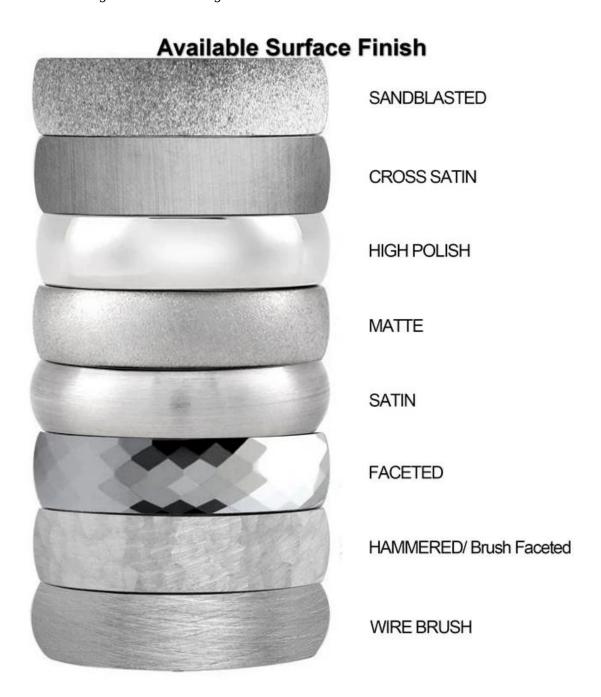

Small/Sample Order: Accept Small order and sample order

We are an OEM <u>mens wedding bands</u> factory. All details can modify according to customer's request.

We can make different finishes on tungsten rings, such as sandblasted tungsten carbide ring, cross satin brush tungsten carbide ring, high polished tungsten carbide ring, matte finish tungsten carbide ring, satin brush tungsten carbide ring, faceted tungsten carbide ring, hammered tungsten carbide ring, wire brushed tungsten carbide ring etc.