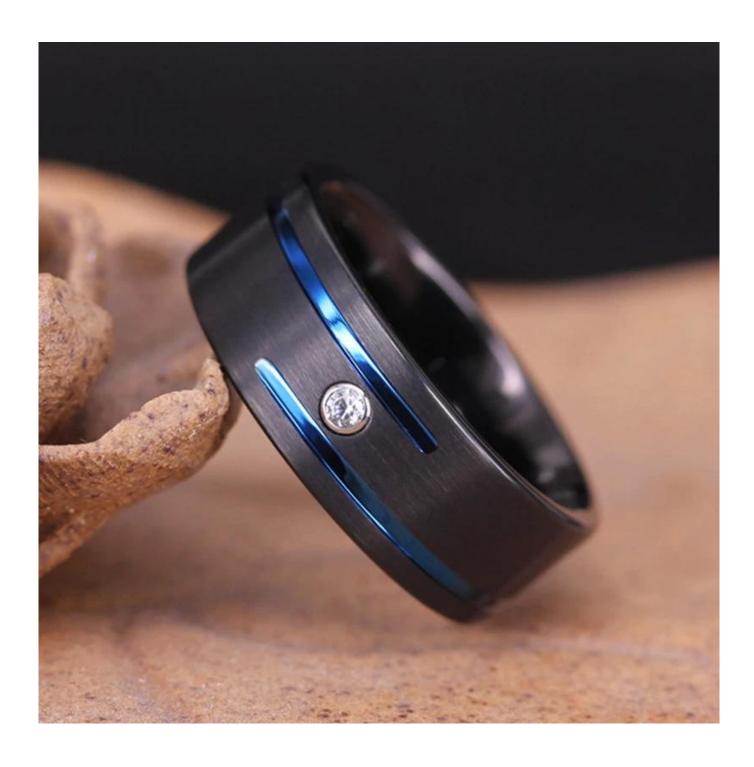

Item Number: XSR2009 Material: Tungsten Carbide

Width: 8mm

Thickness: 2.3-2.5mm

Size: Can make any size you need Finish: Satin Brushed & Grooved

Shape pattern: Flat

Plating: Black and blue plating

Inlay: No

Main Stone: 1 White AAA CZ stone

Design: Customized Styles

MOQ: 10pcs/size

OEM/ODM: Warmly Welcomed

Quality: High-grade

Delivery Time: Within 2 days by stock, 20-30 working days by mass production

Occasion: Anniversary, Engagement, Gift, Party, Wedding