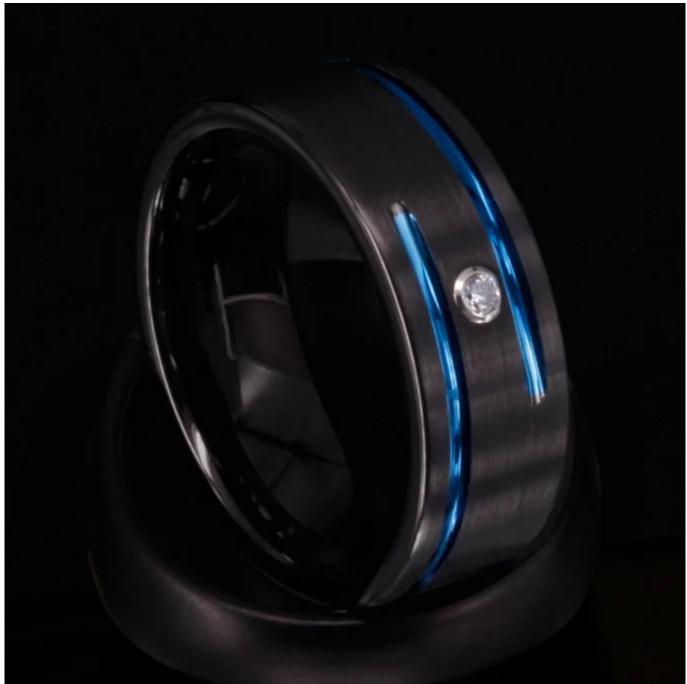

Item Number: XSR2009 Material: Tungsten Carbide

Width: 8mm

Thickness: 2.3-2.5mm

Size: Can make any size you need Finish: Satin Brushed & Grooved

Shape pattern: Flat

Plating: Black and blue plating

Inlay: No

Main Stone: 1 White AAA CZ stone

Design: Customized Styles

MOQ: 10pcs/size

OEM/ODM: Warmly Welcomed

Quality: High-grade

Delivery Time: Within 2 days by stock, 20-30 working days by mass production

Occasion: Anniversary, Engagement, Gift, Party, Wedding