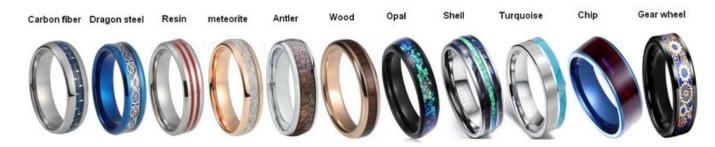

## **Available Colors**

We can inlay different materials on tungsten rings, such as tungsten carbide ring with carbon fiber inlay, tungsten carbide ring with dragon steel inlay, tungsten carbide ring with resin inlay, tungsten carbide ring with meteorite inlay, tungsten carbide ring with antler inlay, tungsten carbide ring with wood, tungsten carbide ring with opal, tungsten carbide ring with shell, tungsten carbide ring with turquoise inlay, tungsten carbide ring with chip inlay, tungsten carbide ring with gear wheel inlay etc.

# Available Inlay Material