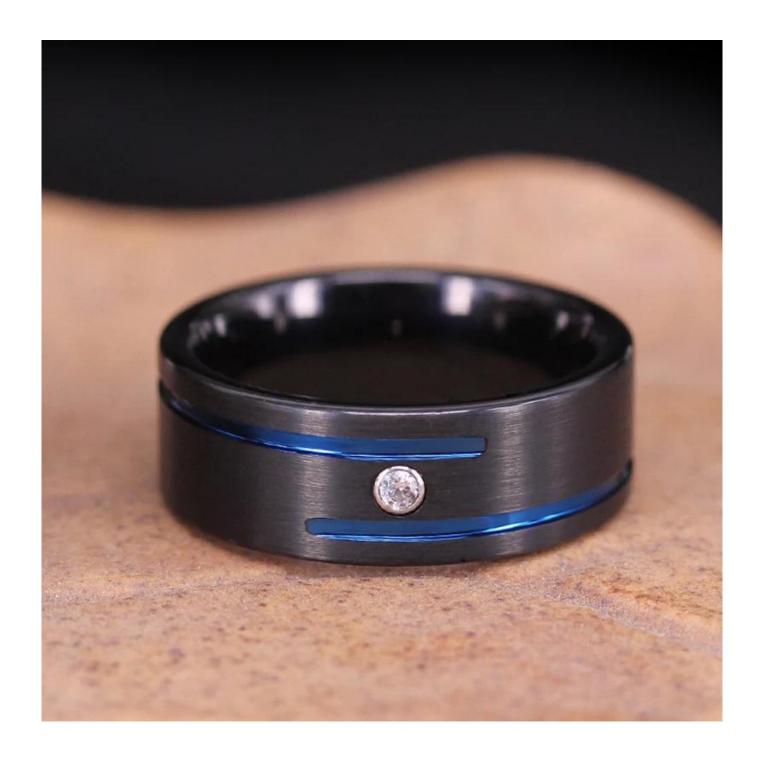

Item Number: XSR2009 Material: Tungsten Carbide

Width: 8mm

Thickness: 2.3-2.5mm

Size: Can make any size you need Finish: Satin Brushed & Grooved

Shape pattern: Flat

Plating: Black and blue plating

Inlay: No

Main Stone: 1 White AAA CZ stone

Design: Customized Styles

MOQ: 10pcs/size

OEM/ODM: Warmly Welcomed

Quality: High-grade

Delivery Time: Within 2 days by stock, 20-30 working days by mass production

Occasion: Anniversary, Engagement, Gift, Party, Wedding