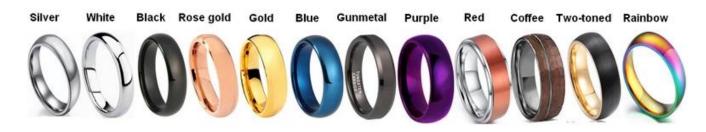

We can make different colors plating on tungsten rings, such as original silver tungsten carbide ring, white plating tungsten carbide ring, black plating tungsten carbide ring, rose gold plating tungsten

carbide ring, blue plating tungsten carbide ring, gunmetal grey tungsten carbide ring, purple plating tungsten carbide ring, red plating tungsten carbide ring, coffee plating tungsten carbide ring, rainbow plating tungsten carbide ring, two toned tungsten carbide ring etc.

## **Available Colors**

We can inlay different materials on tungsten rings, such as tungsten carbide ring with carbon fiber inlay, tungsten carbide ring with dragon steel inlay, tungsten carbide ring with resin inlay, tungsten carbide ring with meteorite inlay, tungsten carbide ring with antler inlay, tungsten carbide ring with wood, tungsten carbide ring with opal, tungsten carbide ring with shell, tungsten carbide ring with turquoise inlay, tungsten carbide ring with chip inlay, tungsten carbide ring with gear wheel inlay etc.