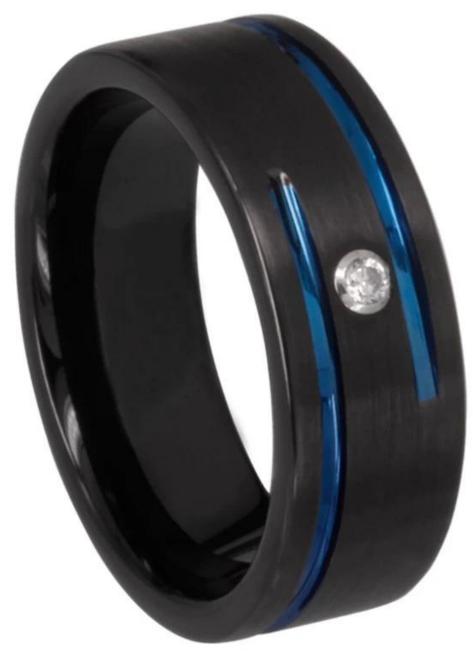

Item Number: XSR2009 Material: Tungsten Carbide

Width: 8mm

Thickness: 2.3-2.5mm

Size: Can make any size you need Finish: Satin Brushed & Grooved

Shape pattern: Flat

Plating: Black and blue plating

Inlay: No

Main Stone: 1 White AAA CZ stone

Design: Customized Styles

MOQ: 10pcs/size

OEM/ODM: Warmly Welcomed

Quality: High-grade

Delivery Time: Within 2 days by stock, 20-30 working days by mass production

Occasion: Anniversary, Engagement, Gift, Party, Wedding