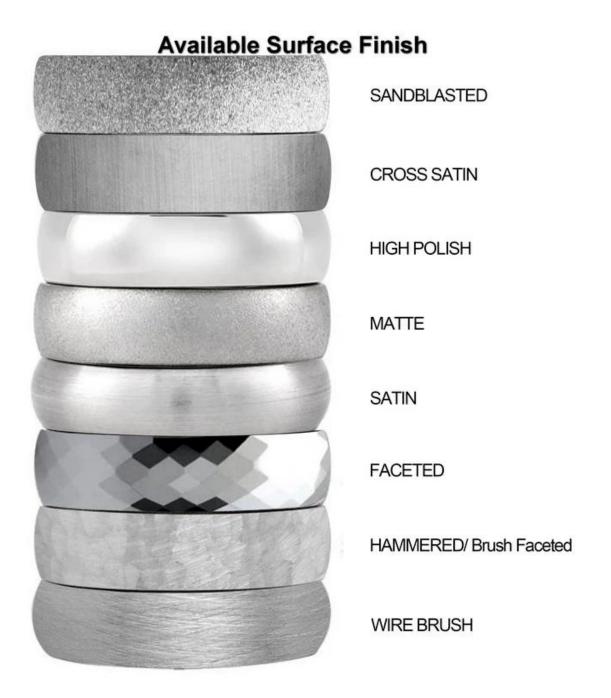

## We are an OEM <u>mens wedding bands</u> factory. All details can modify according to customer's request.

We can make different finishes on tungsten rings, such as sandblasted tungsten carbide ring, cross satin brush tungsten carbide ring, high polished tungsten carbide ring, matte finish tungsten carbide ring, satin brush tungsten carbide ring, faceted tungsten carbide ring, hammered tungsten carbide ring, wire brushed tungsten carbide ring etc.