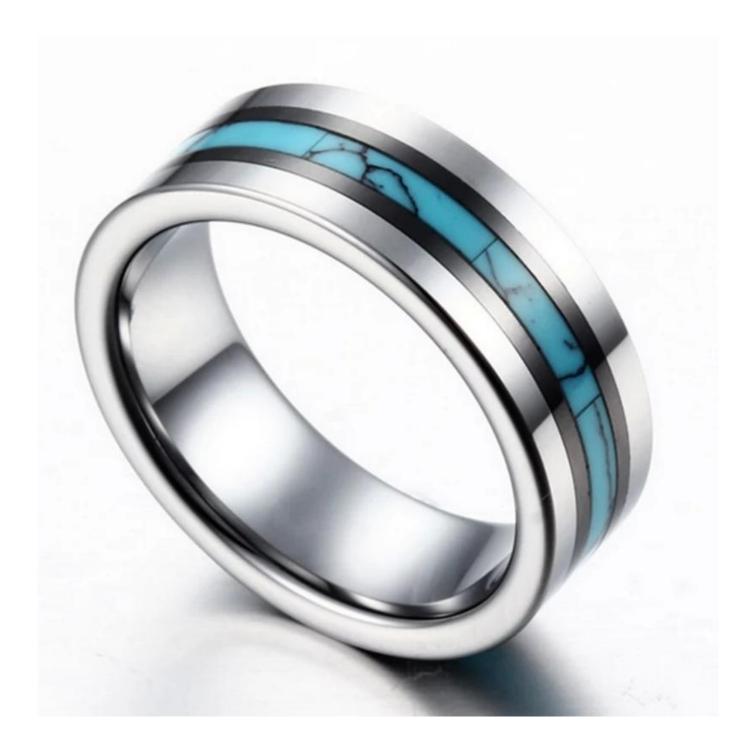

Item Number: LSR1007 Material: Tungsten Carbide Width: 8mm Thickness: 2.3-2.5mm Size: Can make any size you need Finish: High Polished Shape pattern: Flat Plating: No Inlay: Black ceramic and turquoise Main Stone: No Design: Customized Styles MOQ: 10 pcs/size OEM/ODM: Warmly Welcomed Quality: High-grade Delivery Time: Within 2 days by stock, 20-30 working days by mass production Occasion: Anniversary, Engagement, Gift, Party, Wedding Small/Sample Order: Accept Small order and sample order

# Available Colors

We can inlay different materials on tungsten rings, such as tungsten carbide ring with carbon fiber inlay, tungsten carbide ring with dragon steel inlay, tungsten carbide ring with resin inlay, tungsten carbide ring with meteorite inlay, tungsten carbide ring with antler inlay, tungsten carbide ring with wood, tungsten carbide ring with opal, tungsten carbide ring with shell, tungsten carbide ring with turquoise inlay, tungsten carbide ring with chip inlay, tungsten carbide ring with gear wheel inlay etc.