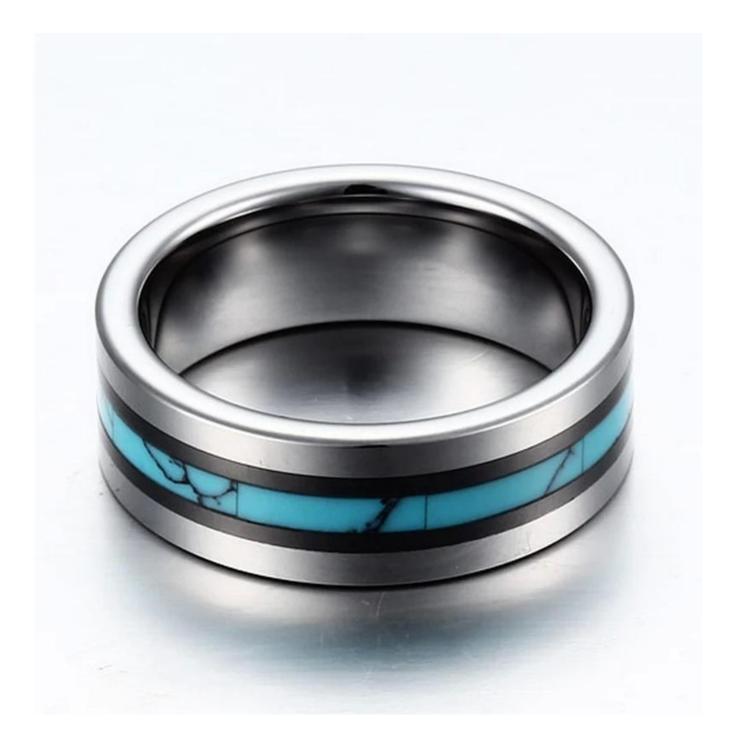

Item Number: LSR1007 Material: Tungsten Carbide Width: 8mm Thickness: 2.3-2.5mm Size: Can make any size you need Finish: High Polished Shape pattern: Flat Plating: No Inlay: Black ceramic and turquoise Main Stone: No Design: Customized Styles MOQ: 10 pcs/size OEM/ODM: Warmly Welcomed Quality: High-grade Delivery Time: Within 2 days by stock, 20-30 working days by mass production Occasion: Anniversary, Engagement, Gift, Party, Wedding Small/Sample Order: Accept Small order and sample order

# Available Colors

We can inlay different materials on tungsten rings, such as tungsten carbide ring with carbon fiber inlay, tungsten carbide ring with dragon steel inlay, tungsten carbide ring with resin inlay, tungsten carbide ring with meteorite inlay, tungsten carbide ring with antler inlay, tungsten carbide ring with wood, tungsten carbide ring with opal, tungsten carbide ring with shell, tungsten carbide ring with turquoise inlay, tungsten carbide ring with chip inlay, tungsten carbide ring with gear wheel inlay etc.