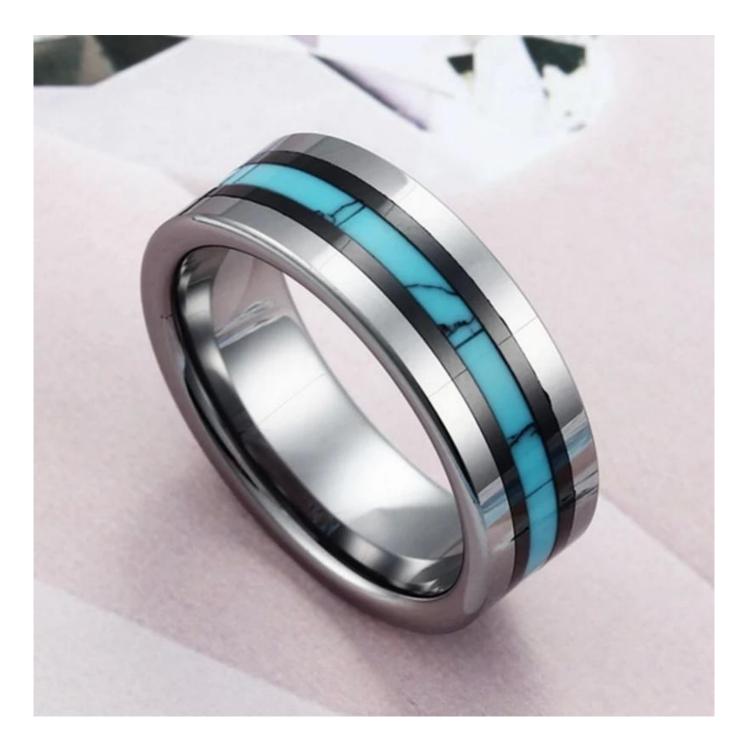

Item Number: LSR1007 Material: Tungsten Carbide Width: 8mm Thickness: 2.3-2.5mm Size: Can make any size you need Finish: High Polished Shape pattern: Flat Plating: No Inlay: Black ceramic and turquoise Main Stone: No Design: Customized Styles MOQ: 10 pcs/size OEM/ODM: Warmly Welcomed Quality: High-grade Delivery Time: Within 2 days by stock, 20-30 working days by mass production Occasion: Anniversary, Engagement, Gift, Party, Wedding Small/Sample Order: Accept Small order and sample order

# Available Colors

We can inlay different materials on tungsten rings, such as tungsten carbide ring with carbon fiber inlay, tungsten carbide ring with dragon steel inlay, tungsten carbide ring with resin inlay, tungsten carbide ring with meteorite inlay, tungsten carbide ring with antler inlay, tungsten carbide ring with wood, tungsten carbide ring with opal, tungsten carbide ring with shell, tungsten carbide ring with turquoise inlay, tungsten carbide ring with chip inlay, tungsten carbide ring with gear wheel inlay etc.