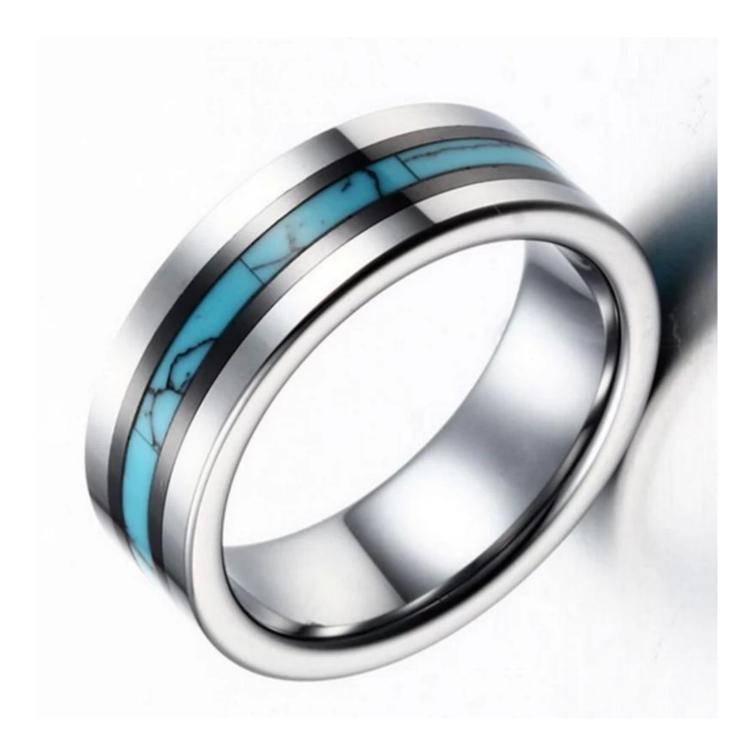

Item Number: LSR1007 Material: Tungsten Carbide Width: 8mm Thickness: 2.3-2.5mm Size: Can make any size you need Finish: High Polished Shape pattern: Flat Plating: No Inlay: Black ceramic and turquoise Main Stone: No Design: Customized Styles MOQ: 10 pcs/size OEM/ODM: Warmly Welcomed Quality: High-grade Delivery Time: Within 2 days by stock, 20-30 working days by mass production Occasion: Anniversary, Engagement, Gift, Party, Wedding Small/Sample Order: Accept Small order and sample order

# Available Colors

We can inlay different materials on tungsten rings, such as tungsten carbide ring with carbon fiber inlay, tungsten carbide ring with dragon steel inlay, tungsten carbide ring with resin inlay, tungsten carbide ring with meteorite inlay, tungsten carbide ring with antler inlay, tungsten carbide ring with wood, tungsten carbide ring with opal, tungsten carbide ring with shell, tungsten carbide ring with turquoise inlay, tungsten carbide ring with chip inlay, tungsten carbide ring with gear wheel inlay etc.