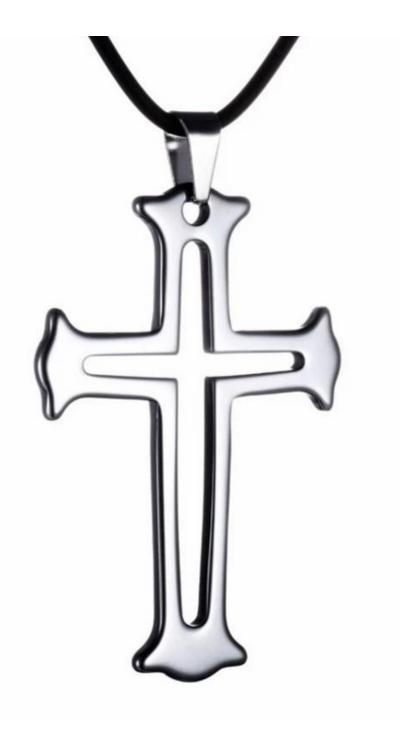

Item Number: TUP020 Material: Tungsten Carbide

Finish: High Polished and Faceted

Shape pattern: Tungsten Carbide Cross Pendant

Size: 60\*36\*2.8mm

Plating: No Inlay: No Main Stone: No

Design: Customized Styles

Occasion: Anniversary, Engagement, Gift, Party, Wedding Small/Sample Order: Accept Small order and sample order

Tungsten carbide can be made into tungsten pendants to enjoy a unique style.

Because tungsten is one of the heaviest metals in the world, it is rarely made into long necklaces. However, tungsten is the best choice for tungsten pendants. Tungsten pendants are so modern and unique. Classic, clean and durable is what people say about this tungsten carbide pendant. It features smooth clean edges, a mirror finish. The hardness is close to natural diamonds and shiny like mirror, never wear out, never fade, never scratch, and it has the advantage of being able to withstand mechanical shocks. Tungsten pendants have so many advantages that make it favored by many young people.