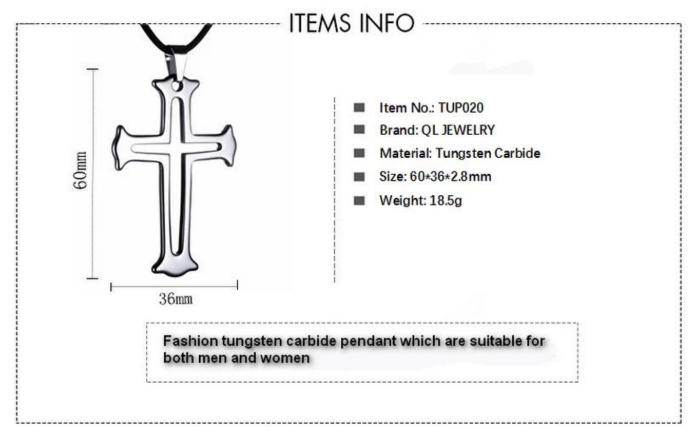

Item Number: TUP020 Material: Tungsten Carbide

Finish: High Polished and Faceted

Shape pattern: Tungsten Carbide Cross Pendant

Size: 60\*36\*2.8mm

Plating: No Inlay: No Main Stone: No

Design: Customized Styles