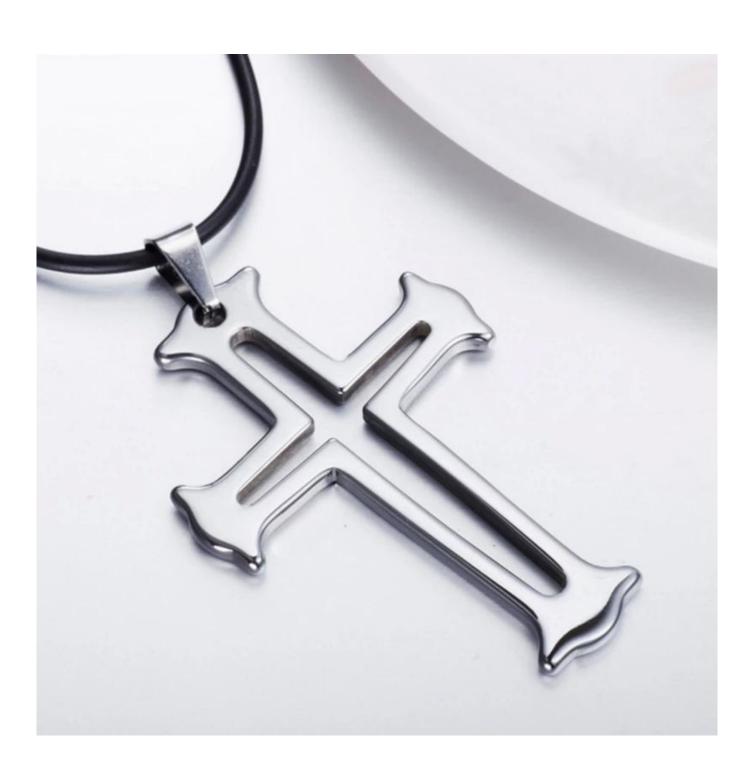

Item Number: TUP020 Material: Tungsten Carbide

Finish: High Polished and Faceted

Shape pattern: Tungsten Carbide Cross Pendant

Size: 60\*36\*2.8mm

Plating: No Inlay: No Main Stone: No

Design: Customized Styles

Occasion: Anniversary, Engagement, Gift, Party, Wedding Small/Sample Order: Accept Small order and sample order

Tungsten carbide can be made into tungsten pendants to enjoy a unique style.

Because tungsten is one of the heaviest metals in the world, it is rarely made into long necklaces. However, tungsten is the best choice for tungsten pendants. Tungsten pendants are so modern and unique. Classic, clean and durable is what people say about this tungsten carbide pendant. It features smooth clean edges, a mirror finish. The hardness is close to natural diamonds and shiny like mirror, never wear out, never fade, never scratch, and it has the advantage of being able to withstand mechanical shocks. Tungsten pendants have so many advantages that make it favored by many young people.