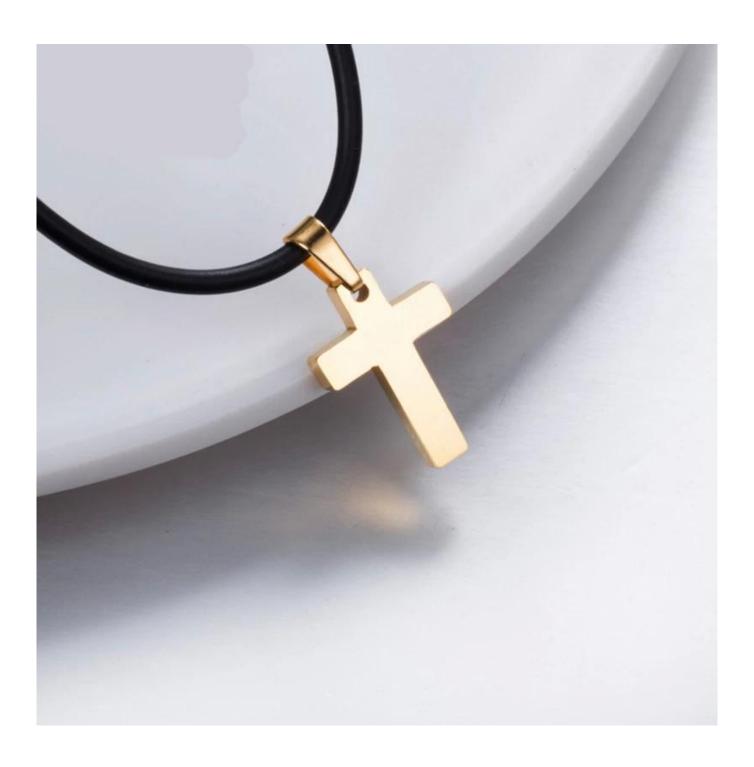

Item Number: TUP021 Material: Tungsten Carbide

Finish: High Polished and Faceted

Shape pattern: Tungsten Carbide Cross Pendant

Size: 17\*12\*2.5mm Plating: Gold Plating

Inlay: No

Main Stone: No

Design: Customized Styles

Occasion: Anniversary, Engagement, Gift, Party, Wedding Small/Sample Order: Accept Small order and sample order

Tungsten carbide can be made into tungsten pendants to enjoy a unique style.

Because tungsten is one of the heaviest metals in the world, it is rarely made into long necklaces. However, tungsten is the best choice for tungsten pendants. Tungsten pendants are so modern and unique. Classic, clean and durable is what people say about this tungsten carbide pendant. It features smooth clean edges, a mirror finish. The hardness is close to natural diamonds and shiny like mirror, never wear out, never fade, never scratch, and it has the advantage of being able to withstand mechanical shocks. Tungsten pendants have so many advantages that make it favored by many young people.