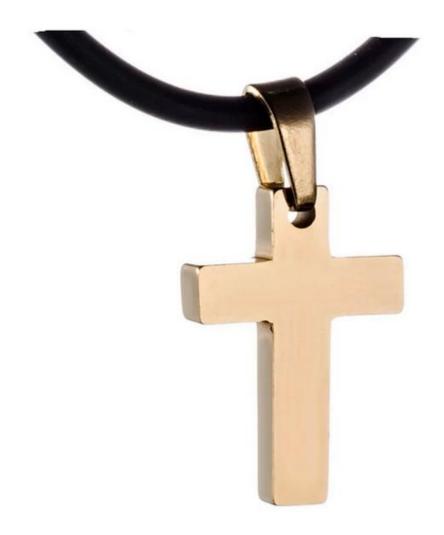

Item Number: TUP021 Material: Tungsten Carbide

Finish: High Polished and Faceted

Shape pattern: Tungsten Carbide Cross Pendant

Size: 17\*12\*2.5mm Plating: Gold Plating

Inlay: No

Main Stone: No

Design: Customized Styles

Occasion: Anniversary, Engagement, Gift, Party, Wedding Small/Sample Order: Accept Small order and sample order

Tungsten carbide can be made into tungsten pendants to enjoy a unique style.

Because tungsten is one of the heaviest metals in the world, it is rarely made into long necklaces. However, tungsten is the best choice for tungsten pendants. Tungsten pendants are so modern and unique. Classic, clean and durable is what people say about this tungsten carbide pendant. It features smooth clean edges, a mirror finish. The hardness is close to natural diamonds and shiny like mirror, never wear out, never fade, never scratch, and it has the advantage of being able to withstand mechanical shocks. Tungsten pendants have so many advantages that make it favored by many young people.