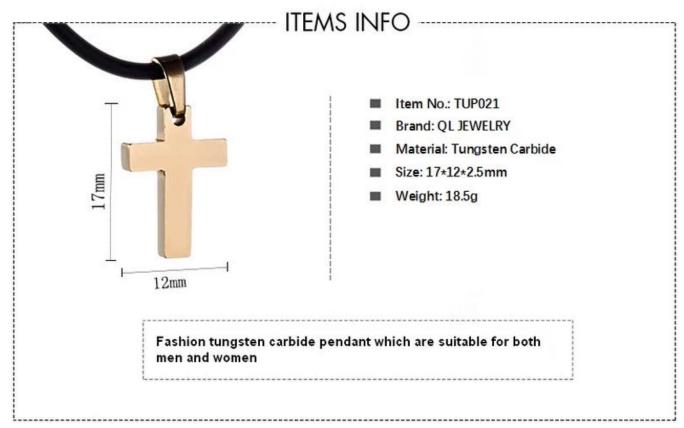

Item Number: TUP021 Material: Tungsten Carbide

Finish: High Polished and Faceted

Shape pattern: Tungsten Carbide Cross Pendant

Size: 17\*12\*2.5mm Plating: Gold Plating

Inlay: No

Main Stone: No

Design: Customized Styles