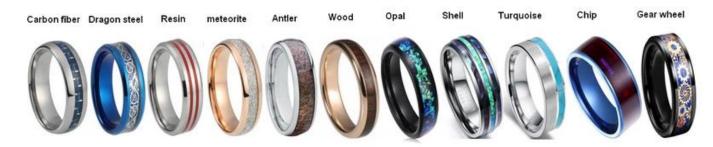

### **Available Colors**

We can inlay different materials on tungsten rings, such as tungsten carbide ring with carbon fiber inlay, tungsten carbide ring with dragon steel inlay, tungsten carbide ring with resin inlay, tungsten carbide ring with meteorite inlay, tungsten carbide ring with antler inlay, tungsten carbide ring with wood, tungsten carbide ring with opal, tungsten carbide ring with shell, tungsten carbide ring with turquoise inlay, tungsten carbide ring with chip inlay, tungsten carbide ring with gear wheel inlay etc.