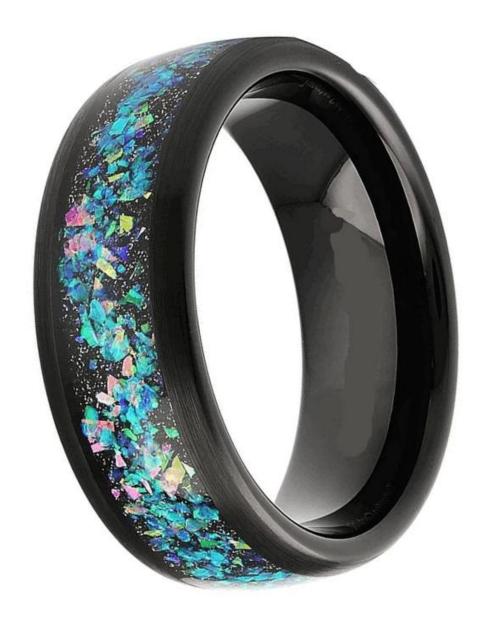

Item Number: XQT0102 Material: Tungsten Carbide

Width: 8mm

Thickness: 2.3-2.5mm

Size: Can make any size you need Finish: High Polished & Brushed

Shape pattern: Domed Plating: Black Plating

Inlay: SandStone and Created Opal