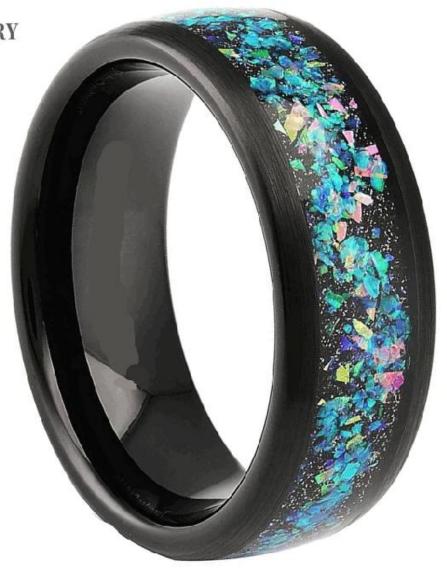

Item Number: XQT0102 Material: Tungsten Carbide

Width: 8mm

Thickness: 2.3-2.5mm

Size: Can make any size you need Finish: High Polished & Brushed

Shape pattern: Domed Plating: Black Plating

Inlay: SandStone and Created Opal

### **Available Colors**

We can inlay different materials on tungsten rings, such as tungsten carbide ring with carbon fiber inlay, tungsten carbide ring with dragon steel inlay, tungsten carbide ring with resin inlay, tungsten carbide ring with meteorite inlay, tungsten carbide ring with antler inlay, tungsten carbide ring with wood, tungsten carbide ring with opal, tungsten carbide ring with shell, tungsten carbide ring with turquoise inlay, tungsten carbide ring with chip inlay, tungsten carbide ring with gear wheel inlay etc.

## Available Inlay Material

For the tungsten wedding bands with opal inlay, the following colorcard is for your selection.

# **Colorcard for Opal**