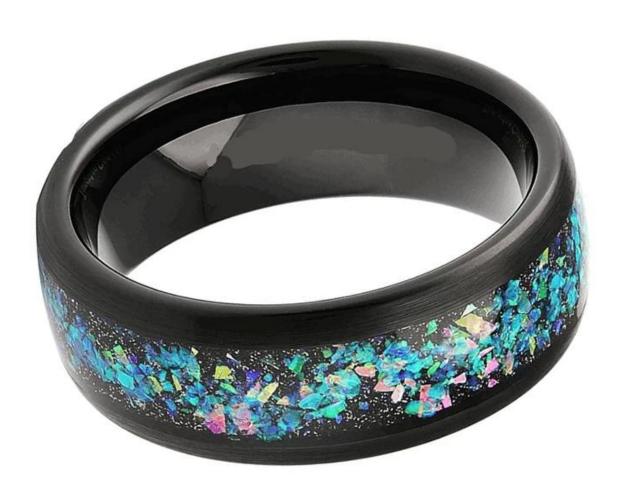

Item Number: XQT0102 Material: Tungsten Carbide

Width: 8mm

Thickness: 2.3-2.5mm

Size: Can make any size you need Finish: High Polished & Brushed

Shape pattern: Domed Plating: Black Plating

Inlay: SandStone and Created Opal

### **Available Colors**

We can inlay different materials on tungsten rings, such as tungsten carbide ring with carbon fiber inlay, tungsten carbide ring with dragon steel inlay, tungsten carbide ring with resin inlay, tungsten carbide ring with meteorite inlay, tungsten carbide ring with antler inlay, tungsten carbide ring with wood, tungsten carbide ring with opal, tungsten carbide ring with shell, tungsten carbide ring with turquoise inlay, tungsten carbide ring with chip inlay, tungsten carbide ring with gear wheel inlay etc.

## Available Inlay Material

For the tungsten wedding bands with opal inlay, the following colorcard is for your selection.

# **Colorcard for Opal**