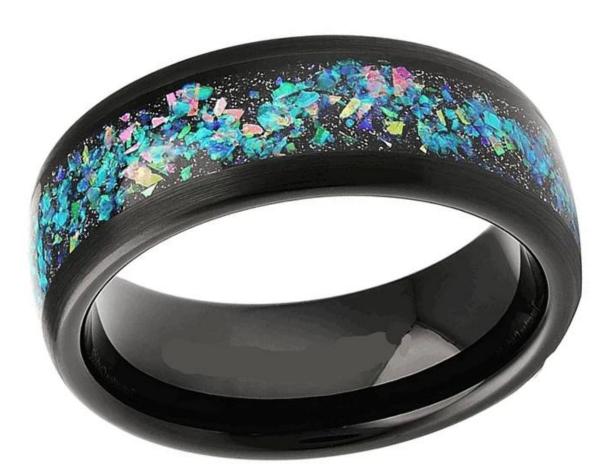

Item Number: XQT0102 Material: Tungsten Carbide

Width: 8mm

Thickness: 2.3-2.5mm

Size: Can make any size you need Finish: High Polished & Brushed

Shape pattern: Domed Plating: Black Plating

Inlay: SandStone and Created Opal

### **Available Colors**

We can inlay different materials on tungsten rings, such as tungsten carbide ring with carbon fiber inlay, tungsten carbide ring with dragon steel inlay, tungsten carbide ring with resin inlay, tungsten carbide ring with meteorite inlay, tungsten carbide ring with antler inlay, tungsten carbide ring with wood, tungsten carbide ring with opal, tungsten carbide ring with shell, tungsten carbide ring with turquoise inlay, tungsten carbide ring with chip inlay, tungsten carbide ring with gear wheel inlay etc.

## Available Inlay Material

For the tungsten wedding bands with opal inlay, the following colorcard is for your selection.

# **Colorcard for Opal**