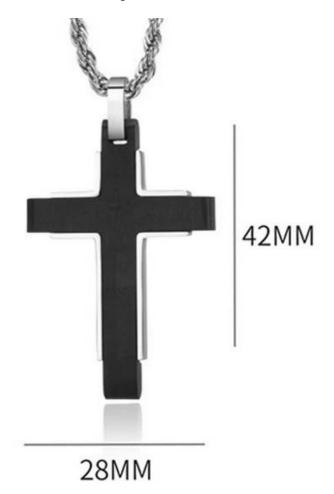

Item Number: CBP0002

Material: Black Carbon Fiber and Stainless Steel

Size: 42\*28mm

Finish: Polished Shiny

Plating: No Inlay: No

Main Stone: No

Design: Customized Styles

MOQ: 50pcs/size