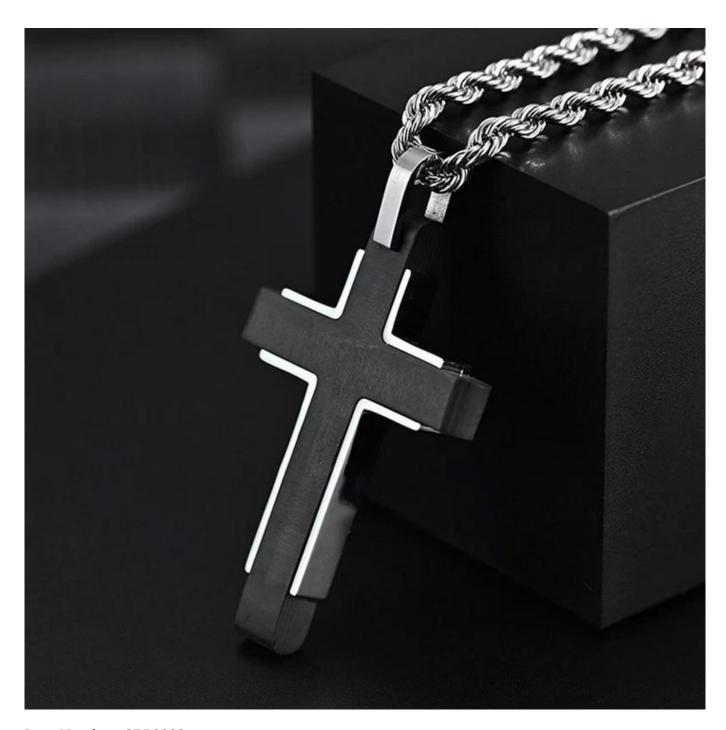

Item Number: CBP0002

Material: Black Carbon Fiber and Stainless Steel

Size: 42\*28mm

Finish: Polished Shiny

Plating: No Inlay: No

Main Stone: No

Design: Customized Styles

MOQ: 50pcs/size

OEM/ODM: Warmly Welcomed

Quality: High-grade

Product type: Men's Black Carbon Fiber Cross Pendant

Product name: Carbon Fiber Cross Pendant

Gender: Men, Women

Logo: Free Customer's Logo Engraved

Delivery Time: 10 days

Occasion: Anniversary, Engagement, Gift, Party, Wedding Small/Sample Order: Accept Small order and sample order

Unlike ordinary pendant, carbon fiber pendants are black with a woven pattern on the surface, which can be found at a glance in various pendants. It has a simple style, no fancy appearance, simple and stylish. The carbon fiber material is resistant to high temperature, corrosion, light weight, high strength, will not be easily damaged, and has a long service life. And the price is cheap, ordinary people can afford it.