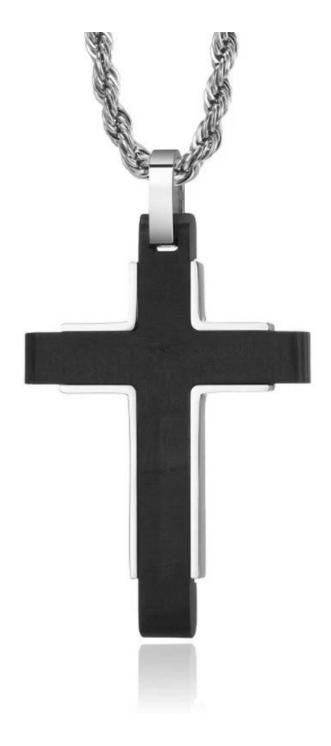

Item Number: CBP0002

Material: Black Carbon Fiber and Stainless Steel

Size: 42\*28mm

Finish: Polished Shiny

Plating: No Inlay: No

Main Stone: No

Design: Customized Styles

MOQ: 50pcs/size

OEM/ODM: Warmly Welcomed

Quality: High-grade

Product type: Men's Black Carbon Fiber Cross Pendant

Product name: Carbon Fiber Cross Pendant

Gender: Men, Women

Logo: Free Customer's Logo Engraved

Delivery Time: 10 days

Occasion: Anniversary, Engagement, Gift, Party, Wedding Small/Sample Order: Accept Small order and sample order

Unlike ordinary pendant, carbon fiber pendants are black with a woven pattern on the surface, which can be found at a glance in various pendants. It has a simple style, no fancy appearance, simple and stylish. The carbon fiber material is resistant to high temperature, corrosion, light weight, high strength, will not be easily damaged, and has a long service life. And the price is cheap, ordinary people can afford it.