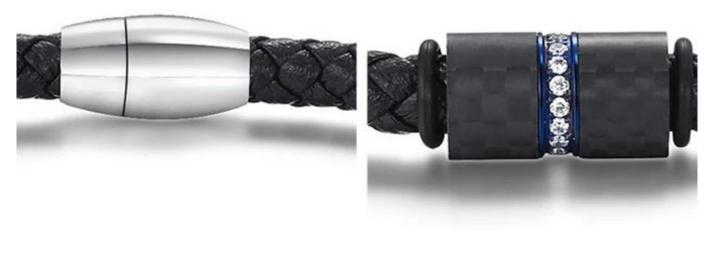

Item Number: CBB0003

Material: Black Carbon Fiber, Leather, Stainless Steel

Length: 215mm

Finish: Polished Shiny

Plating: Blue Plating on Stainless Steel

Inlay: No

Main Stone: AAA CZ Stones Design: Customized Styles

Occasion: Anniversary, Engagement, Gift, Party, Wedding Small/Sample Order: Accept Small order and sample order

17.5MM

PRODUCT DETAILS

Unlike ordinary bracelets, <u>carbon fiber bracelets</u> are black with a woven pattern on the surface, which can be found at a glance in various bracelets. It has a simple style, no fancy appearance, simple and stylish. The carbon fiber material is resistant to high temperature, corrosion, light weight, high strength, will not be easily damaged, and has a long service life. And the price is cheap, ordinary people can afford it.