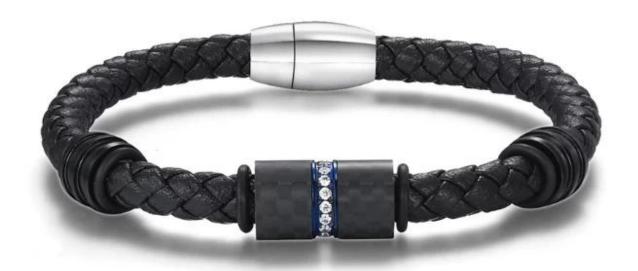

Item Number: CBB0003

Material: Black Carbon Fiber, Leather, Stainless Steel

Length: 215mm

Finish: Polished Shiny

Plating: Blue Plating on Stainless Steel

Inlay: No

Main Stone: AAA CZ Stones Design: Customized Styles

Occasion: Anniversary, Engagement, Gift, Party, Wedding Small/Sample Order: Accept Small order and sample order

17.5MM

PRODUCT DETAILS

Unlike ordinary bracelets, <u>carbon fiber bracelets</u> are black with a woven pattern on the surface, which can be found at a glance in various bracelets. It has a simple style, no fancy appearance, simple and stylish. The carbon fiber material is resistant to high temperature, corrosion, light weight, high strength, will not be easily damaged, and has a long service life. And the price is cheap, ordinary people can afford it.