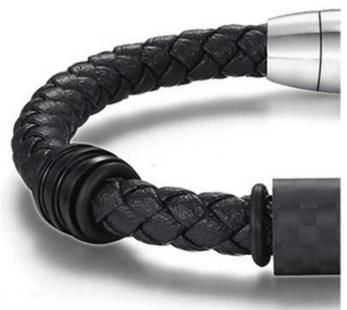

Item Number: CBB0003

Material: Black Carbon Fiber, Leather, Stainless Steel

Length: 215mm

Finish: Polished Shiny

Plating: Blue Plating on Stainless Steel

Inlay: No

Main Stone: AAA CZ Stones Design: Customized Styles

MOQ: 50pcs/size

OEM/ODM: Warmly Welcomed

Quality: High-grade

Product type: Men's Black Carbon Fiber Link Bracelet

Product name: Carbon Fiber Bracelet

Gender: Men, Women

Logo: Free Customer's Logo Engraved

Delivery Time: 10 days

Occasion: Anniversary, Engagement, Gift, Party, Wedding Small/Sample Order: Accept Small order and sample order

17.5MM

PRODUCT DETAILS

Unlike ordinary bracelets, <u>carbon fiber bracelets</u> are black with a woven pattern on the surface, which can be found at a glance in various bracelets. It has a simple style, no fancy appearance, simple and stylish. The carbon fiber material is resistant to high temperature, corrosion, light weight, high strength, will not be easily damaged, and has a long service life. And the price is cheap, ordinary people can afford it.