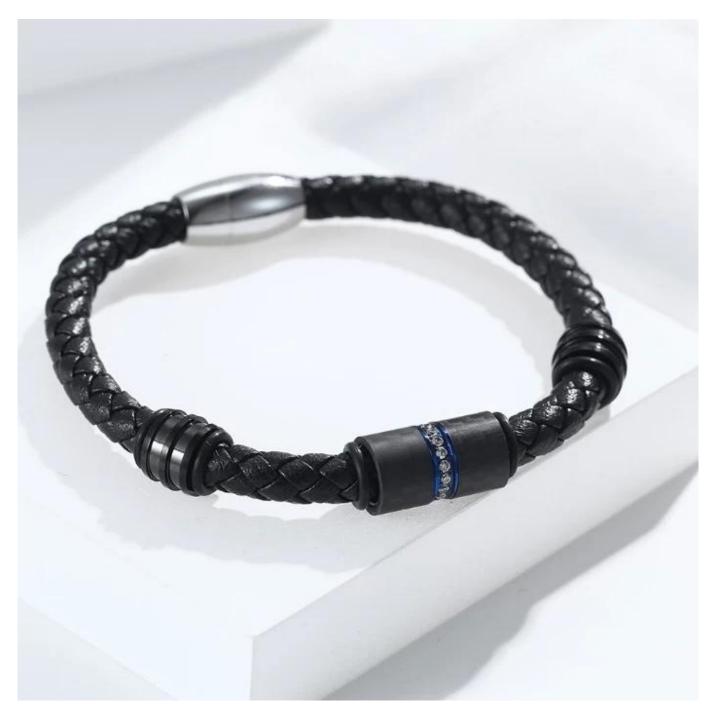

Item Number: CBB0003

Material: Black Carbon Fiber, Leather, Stainless Steel

Length: 215mm

Finish: Polished Shiny

Plating: Blue Plating on Stainless Steel

Inlay: No

Main Stone: AAA CZ Stones Design: Customized Styles

Occasion: Anniversary, Engagement, Gift, Party, Wedding Small/Sample Order: Accept Small order and sample order

17.5MM

PRODUCT DETAILS

Unlike ordinary bracelets, <u>carbon fiber bracelets</u> are black with a woven pattern on the surface, which can be found at a glance in various bracelets. It has a simple style, no fancy appearance, simple and stylish. The carbon fiber material is resistant to high temperature, corrosion, light weight, high strength, will not be easily damaged, and has a long service life. And the price is cheap, ordinary people can afford it.