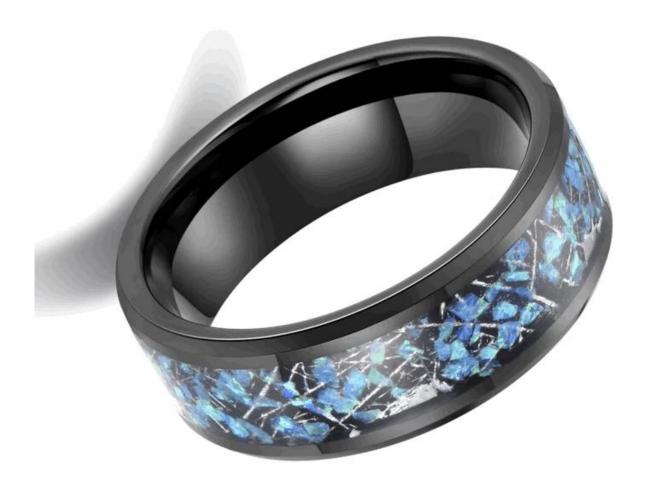

Item Number: XQT2101 Material: Tungsten Carbide

Width: 8mm

Thickness: 2.3-2.5mm

Size: Can make any size you need

Finish: High Polished

Shape pattern: Flat and Beveled Edges

Plating: Black Plating
Inlay: Meteorite and Opal