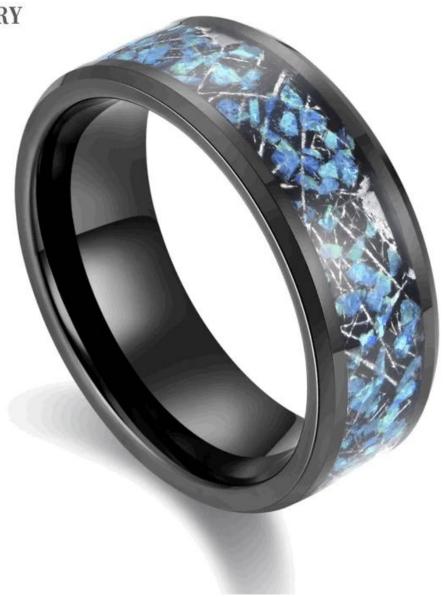

Item Number: XQT2101 Material: Tungsten Carbide

Width: 8mm

Thickness: 2.3-2.5mm

Size: Can make any size you need

Finish: High Polished

Shape pattern: Flat and Beveled Edges

Plating: Black Plating
Inlay: Meteorite and Opal

### **Available Colors**

We can inlay different materials on tungsten rings, such as tungsten carbide ring with carbon fiber inlay, tungsten carbide ring with dragon steel inlay, tungsten carbide ring with resin inlay, tungsten carbide ring with meteorite inlay, tungsten carbide ring with antler inlay, tungsten carbide ring with wood, tungsten carbide ring with opal, tungsten carbide ring with shell, tungsten carbide ring with turquoise inlay, tungsten carbide ring with chip inlay, tungsten carbide ring with gear wheel inlay etc.

## Available Inlay Material

For the tungsten wedding bands with opal inlay, the following colorcard is for your selection.