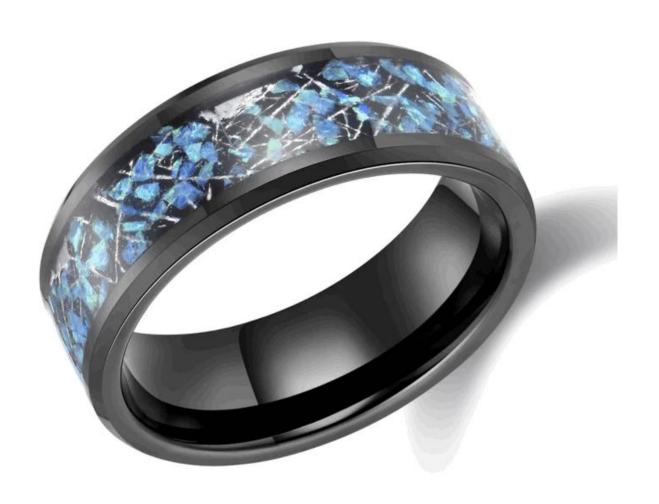

Item Number: XQT2101 Material: Tungsten Carbide

Width: 8mm

Thickness: 2.3-2.5mm

Size: Can make any size you need

Finish: High Polished

Shape pattern: Flat and Beveled Edges

Plating: Black Plating
Inlay: Meteorite and Opal

### **Available Colors**

We can inlay different materials on tungsten rings, such as tungsten carbide ring with carbon fiber inlay, tungsten carbide ring with dragon steel inlay, tungsten carbide ring with resin inlay, tungsten carbide ring with meteorite inlay, tungsten carbide ring with antler inlay, tungsten carbide ring with wood, tungsten carbide ring with opal, tungsten carbide ring with shell, tungsten carbide ring with turquoise inlay, tungsten carbide ring with chip inlay, tungsten carbide ring with gear wheel inlay etc.

## Available Inlay Material

For the tungsten wedding bands with opal inlay, the following colorcard is for your selection.