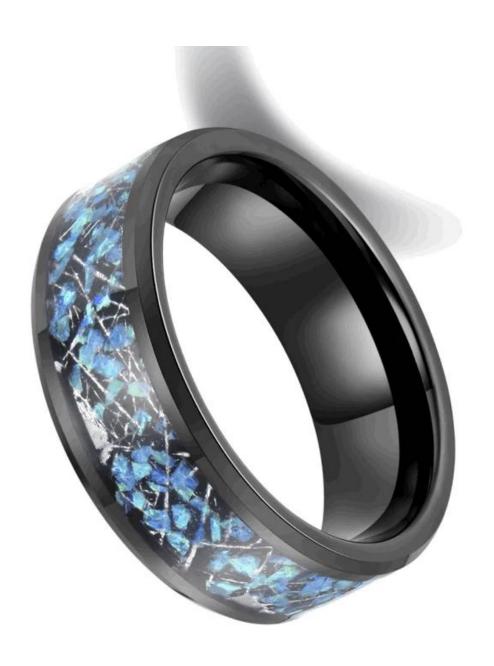

Item Number: XQT2101 Material: Tungsten Carbide

Width: 8mm

Thickness: 2.3-2.5mm

Size: Can make any size you need

Finish: High Polished

Shape pattern: Flat and Beveled Edges

Plating: Black Plating
Inlay: Meteorite and Opal

### **Available Colors**

We can inlay different materials on tungsten rings, such as tungsten carbide ring with carbon fiber inlay, tungsten carbide ring with dragon steel inlay, tungsten carbide ring with resin inlay, tungsten carbide ring with meteorite inlay, tungsten carbide ring with antler inlay, tungsten carbide ring with wood, tungsten carbide ring with opal, tungsten carbide ring with shell, tungsten carbide ring with turquoise inlay, tungsten carbide ring with chip inlay, tungsten carbide ring with gear wheel inlay etc.

## Available Inlay Material

For the tungsten wedding bands with opal inlay, the following colorcard is for your selection.