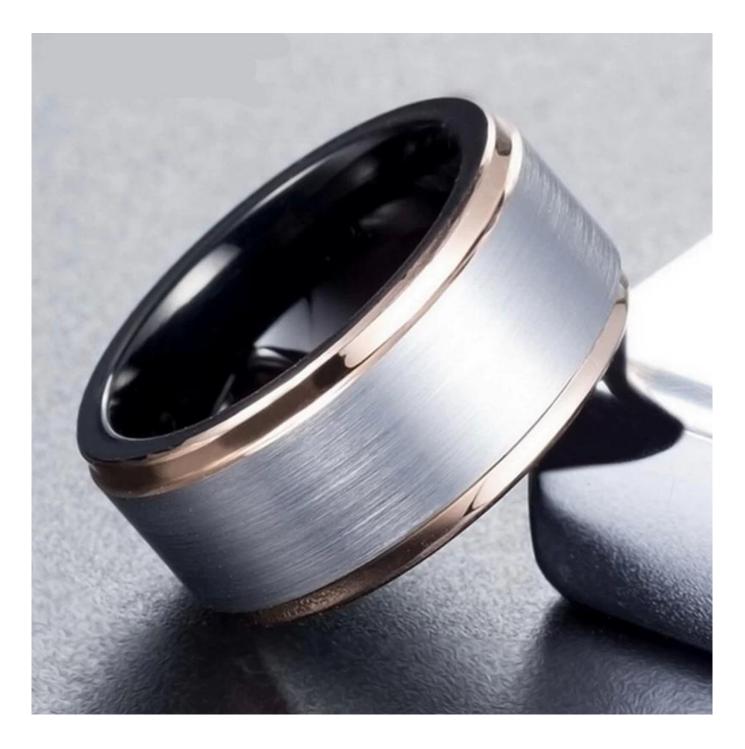

Item Number: SSR4003 Material: Tungsten Carbide Width: 10mm Thickness: 2.3-2.5mm Size: Can make any size you need Finish: Brushed Shape pattern: Flat and Step Edges Plating: Rose Gold and Black Plating Inlay: No Main Stone: No Design: Customized Styles MOQ: 10pcs/size OEM/ODM: Warmly Welcomed Quality: High-grade Delivery Time: Within 2 days by stock, 20-30 working days by mass production Occasion: Anniversary, Engagement, Gift, Party, Wedding Small/Sample Order: Accept Small order and sample order