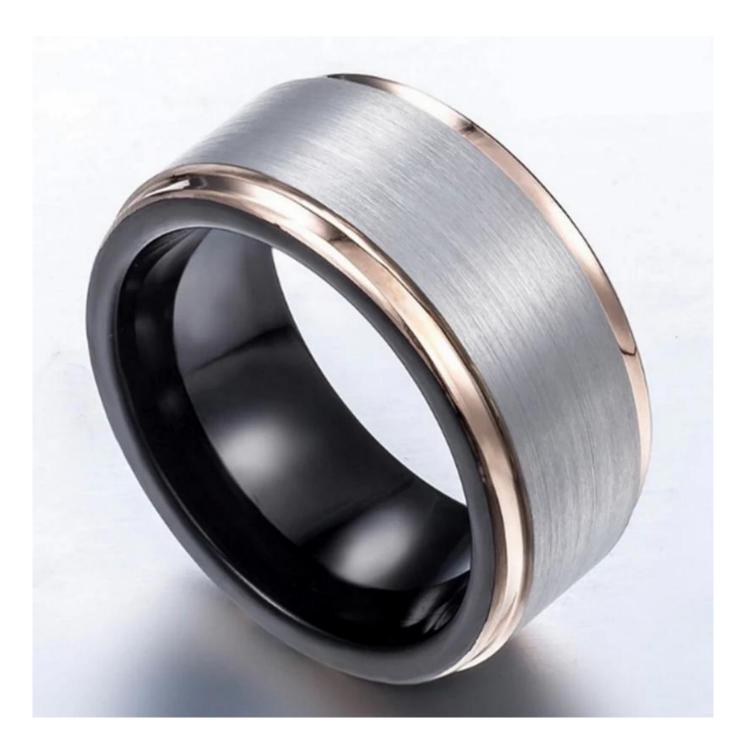

Item Number: SSR4003 Material: Tungsten Carbide Width: 10mm Thickness: 2.3-2.5mm Size: Can make any size you need Finish: Brushed Shape pattern: Flat and Step Edges Plating: Rose Gold and Black Plating Inlay: No Main Stone: No Design: Customized Styles MOQ: 10pcs/size OEM/ODM: Warmly Welcomed Quality: High-grade Delivery Time: Within 2 days by stock, 20-30 working days by mass production Occasion: Anniversary, Engagement, Gift, Party, Wedding Small/Sample Order: Accept Small order and sample order