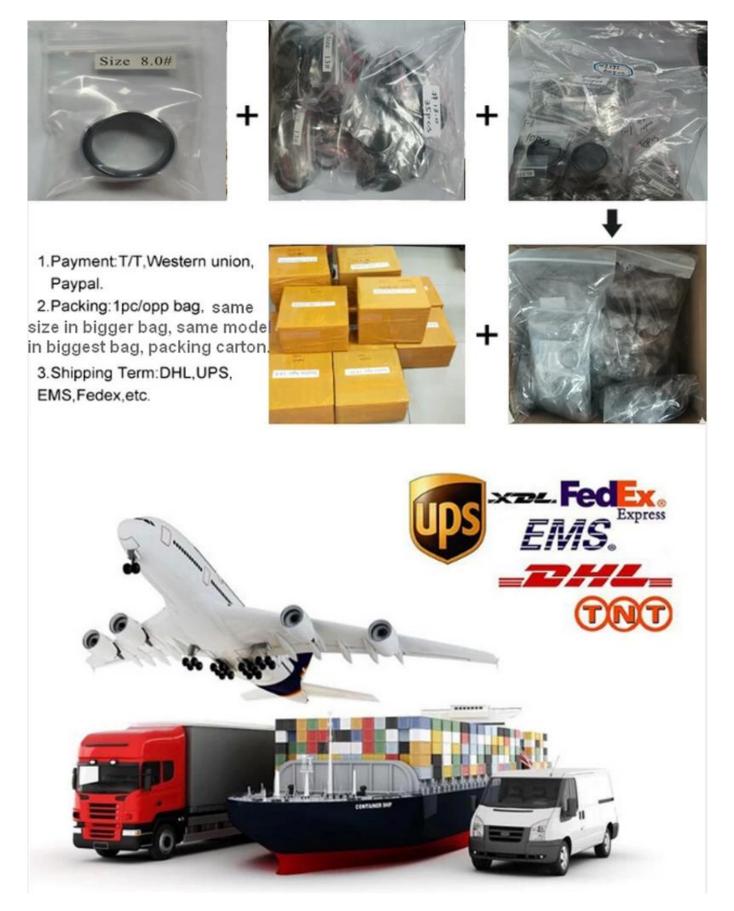

### **Packaging & Delivery**

Selling Units: Single item Single gross weight: 0.200 kg Picture Example: