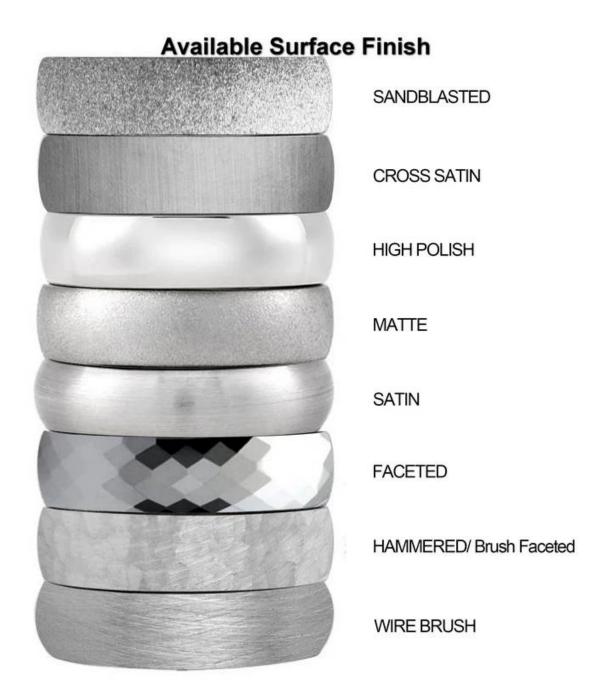

We can make different finishes on tungsten rings, such as sandblasted tungsten carbide ring, cross satin brush tungsten carbide ring, high polished tungsten carbide ring, matte finish tungsten carbide ring, satin brush tungsten carbide ring, faceted tungsten carbide ring, hammered tungsten carbide ring, wire brushed tungsten carbide ring etc.