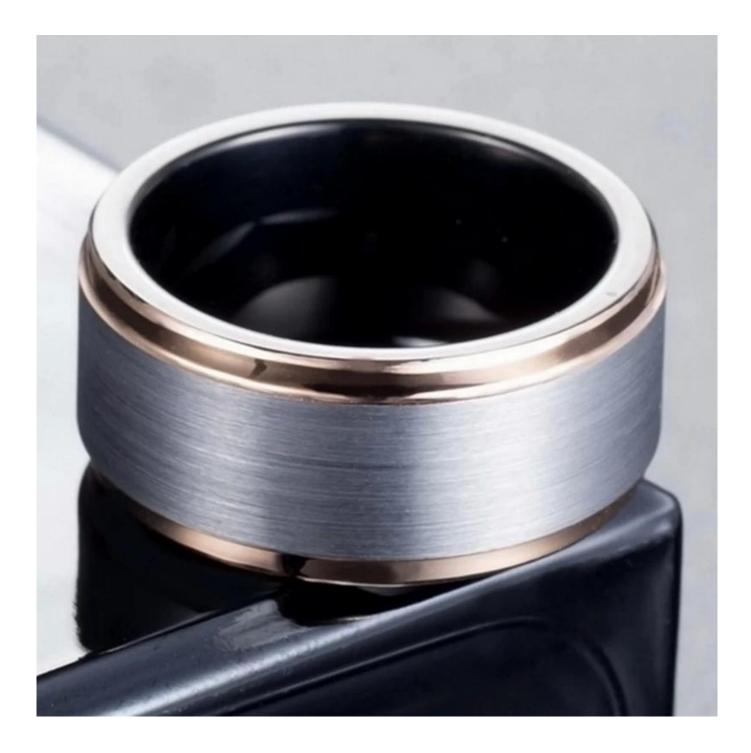

Item Number: SSR4003 Material: Tungsten Carbide Width: 10mm Thickness: 2.3-2.5mm Size: Can make any size you need Finish: Brushed Shape pattern: Flat and Step Edges Plating: Rose Gold and Black Plating Inlay: No Main Stone: No Design: Customized Styles MOQ: 10pcs/size OEM/ODM: Warmly Welcomed Quality: High-grade Delivery Time: Within 2 days by stock, 20-30 working days by mass production Occasion: Anniversary, Engagement, Gift, Party, Wedding Small/Sample Order: Accept Small order and sample order