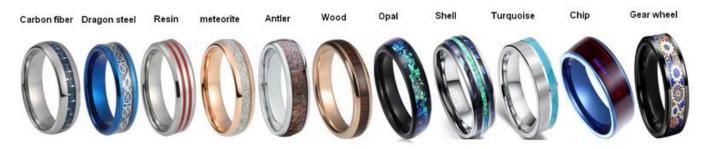

### **Available Colors**

We can inlay different materials on tungsten rings, such as <u>tungsten carbide ring with</u> <u>carbon fiber inlay</u>, tungsten carbide ring with dragon steel inlay, tungsten carbide ring with resin inlay, tungsten carbide ring with meteorite inlay, tungsten carbide ring with antler inlay, tungsten carbide ring with wood, tungsten carbide ring with opal, tungsten carbide ring with shell, tungsten carbide ring with turquoise inlay, tungsten carbide ring with chip inlay, tungsten carbide ring with gear wheel inlay etc.

## Available Inlay Material