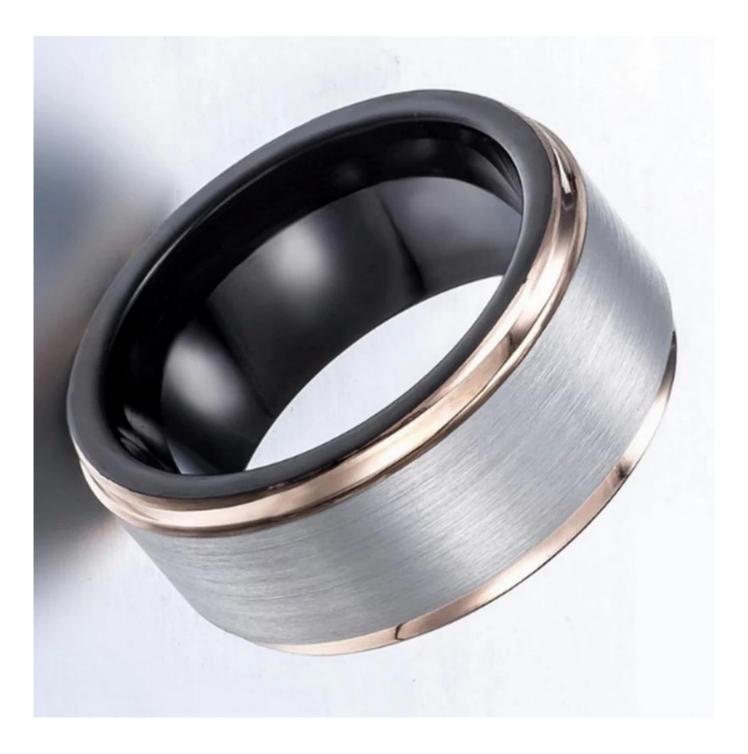

Item Number: SSR4003 Material: Tungsten Carbide Width: 10mm Thickness: 2.3-2.5mm Size: Can make any size you need Finish: Brushed Shape pattern: Flat and Step Edges Plating: Rose Gold and Black Plating Inlay: No Main Stone: No Design: Customized Styles MOQ: 10pcs/size OEM/ODM: Warmly Welcomed Quality: High-grade Delivery Time: Within 2 days by stock, 20-30 working days by mass production Occasion: Anniversary, Engagement, Gift, Party, Wedding Small/Sample Order: Accept Small order and sample order