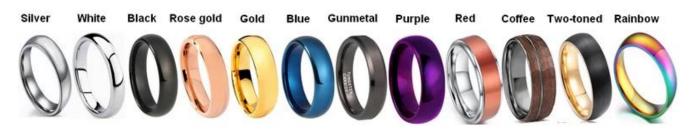

We can make different colors plating on tungsten rings, such as original silver tungsten carbide ring, white plating tungsten carbide ring, black plating tungsten carbide ring, rose gold plating tungsten

carbide ring, blue plating tungsten carbide ring, gunmetal grey tungsten carbide ring, purple plating tungsten carbide ring, red plating tungsten carbide ring, coffee plating tungsten carbide ring, rainbow plating tungsten carbide ring, two toned tungsten carbide ring etc.

### **Available Colors**

We can inlay different materials on tungsten rings, such as <u>tungsten carbide ring with</u> <u>carbon fiber inlay</u>, tungsten carbide ring with dragon steel inlay, tungsten carbide ring with resin inlay, tungsten carbide ring with meteorite inlay, tungsten carbide ring with antler inlay, tungsten carbide ring with wood, tungsten carbide ring with opal, tungsten carbide ring with shell, tungsten carbide ring with turquoise inlay, tungsten carbide ring with chip inlay, tungsten carbide ring with gear wheel inlay etc.