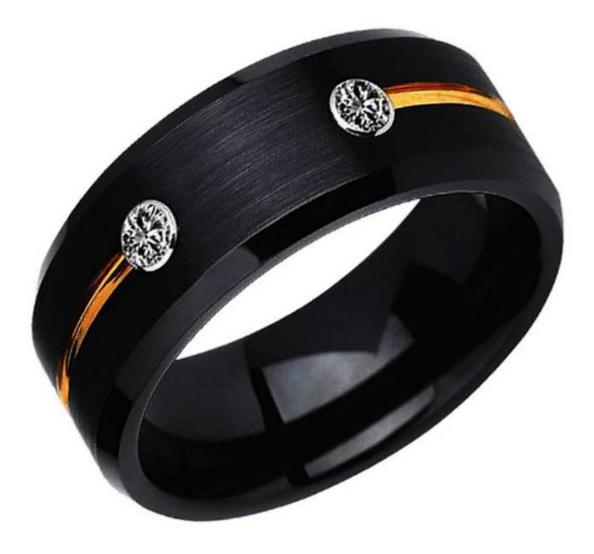

Item Number: XSR3028 Material: Tungsten Carbide Width: 8mm Thickness: 2.3-2.5mm Size: Can make any size you need Finish: High Polished & Brushed Shape pattern: Flat and Beveled Edges Plating: Black and Gold Plating Inlay: No Main Stone: 2 White AAA CZ stone Design: Customized Styles MOQ: 10pcs/size OEM/ODM: Warmly Welcomed Quality: High-grade Delivery Time: Within 2 days by stock, 20-30 working days by mass production