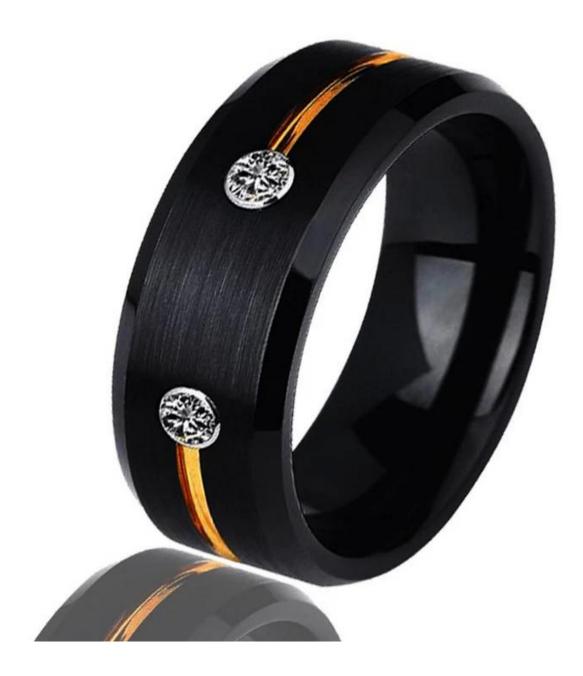

Item Number: XSR3028 Material: Tungsten Carbide Width: 8mm Thickness: 2.3-2.5mm Size: Can make any size you need Finish: High Polished & Brushed Shape pattern: Flat and Beveled Edges Plating: Black and Gold Plating Inlay: No Main Stone: 2 White AAA CZ stone Design: Customized Styles MOQ: 10pcs/size OEM/ODM: Warmly Welcomed Quality: High-grade Delivery Time: Within 2 days by stock, 20-30 working days by mass production