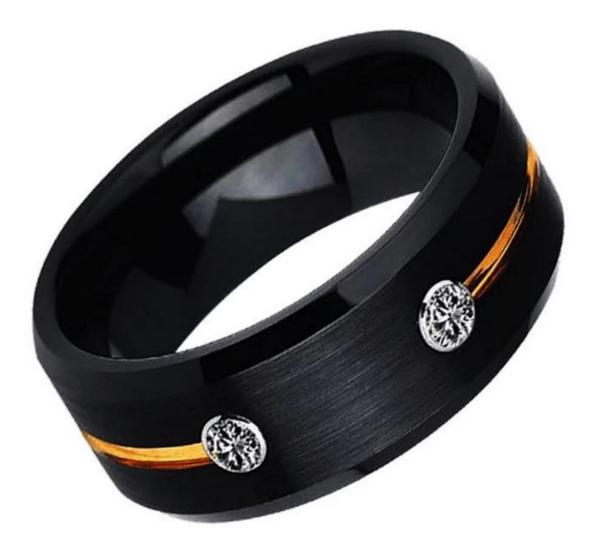

Item Number: XSR3028 Material: Tungsten Carbide Width: 8mm Thickness: 2.3-2.5mm Size: Can make any size you need Finish: High Polished & Brushed Shape pattern: Flat and Beveled Edges Plating: Black and Gold Plating Inlay: No Main Stone: 2 White AAA CZ stone Design: Customized Styles MOQ: 10pcs/size OEM/ODM: Warmly Welcomed Quality: High-grade Delivery Time: Within 2 days by stock, 20-30 working days by mass production