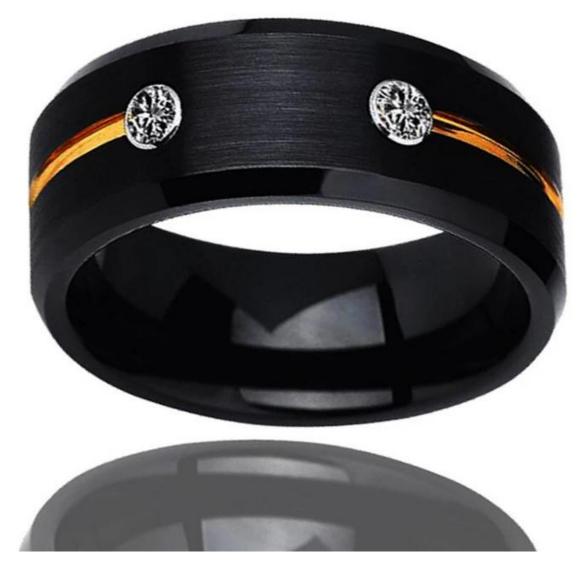

Item Number: XSR3028 Material: Tungsten Carbide Width: 8mm Thickness: 2.3-2.5mm Size: Can make any size you need Finish: High Polished & Brushed Shape pattern: Flat and Beveled Edges Plating: Black and Gold Plating Inlay: No Main Stone: 2 White AAA CZ stone Design: Customized Styles MOQ: 10pcs/size OEM/ODM: Warmly Welcomed Quality: High-grade Delivery Time: Within 2 days by stock, 20-30 working days by mass production