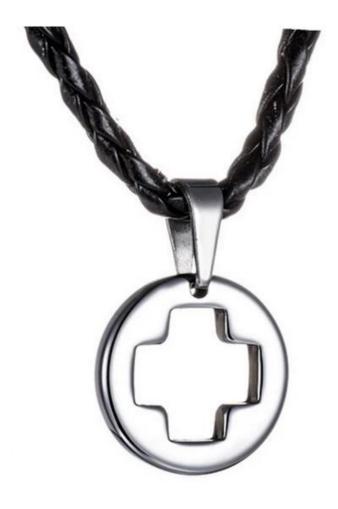

Item Number: TUP015 Material: Tungsten Carbide

Finish: High Polished and Faceted

Shape pattern: Tungsten Carbide Cross Pendant

Size: 24\*17\*2.9mm

Plating: No Inlay: No

Main Stone: No

Design: Customized Styles

Occasion: Anniversary, Engagement, Gift, Party, Wedding Small/Sample Order: Accept Small order and sample order

Tungsten carbide can be made into tungsten pendants to enjoy a unique style.

Because tungsten is one of the heaviest metals in the world, it is rarely made into long necklaces. However, tungsten is the best choice for tungsten pendants. Tungsten pendants are so modern and unique. Classic, clean and durable is what people say about this tungsten carbide pendant. It features smooth clean edges, a mirror finish. The hardness is close to natural diamonds and shiny like mirror, never wear out, never fade, never scratch, and it has the advantage of being able to withstand mechanical shocks. Tungsten pendants have so many advantages that make it favored by many young people.