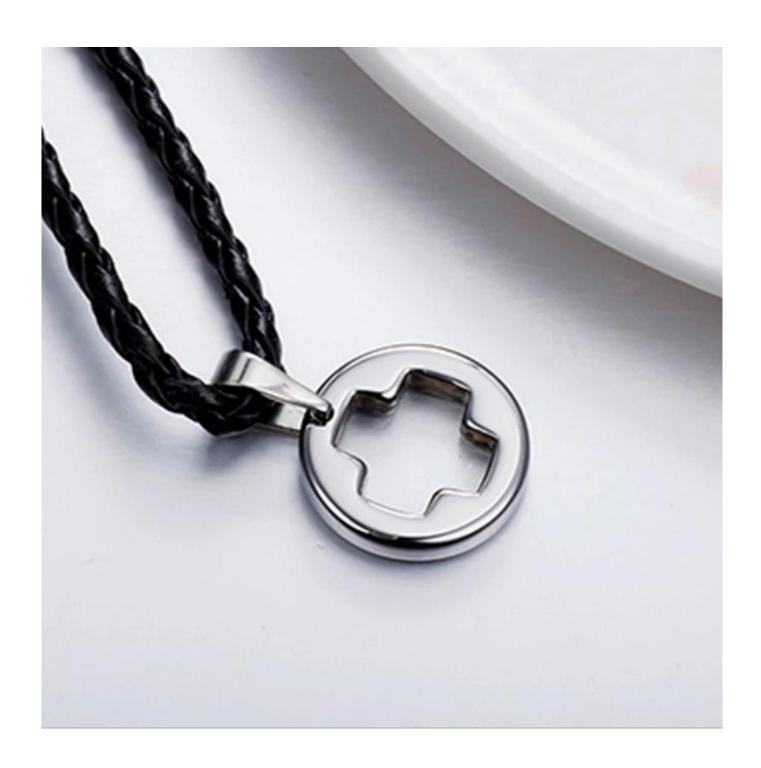

Item Number: TUP015 Material: Tungsten Carbide

Finish: High Polished and Faceted

Shape pattern: Tungsten Carbide Cross Pendant

Size: 24\*17\*2.9mm

Plating: No Inlay: No

Main Stone: No

Design: Customized Styles

Occasion: Anniversary, Engagement, Gift, Party, Wedding Small/Sample Order: Accept Small order and sample order

Tungsten carbide can be made into tungsten pendants to enjoy a unique style.

Because tungsten is one of the heaviest metals in the world, it is rarely made into long necklaces. However, tungsten is the best choice for tungsten pendants. Tungsten pendants are so modern and unique. Classic, clean and durable is what people say about this tungsten carbide pendant. It features smooth clean edges, a mirror finish. The hardness is close to natural diamonds and shiny like mirror, never wear out, never fade, never scratch, and it has the advantage of being able to withstand mechanical shocks. Tungsten pendants have so many advantages that make it favored by many young people.