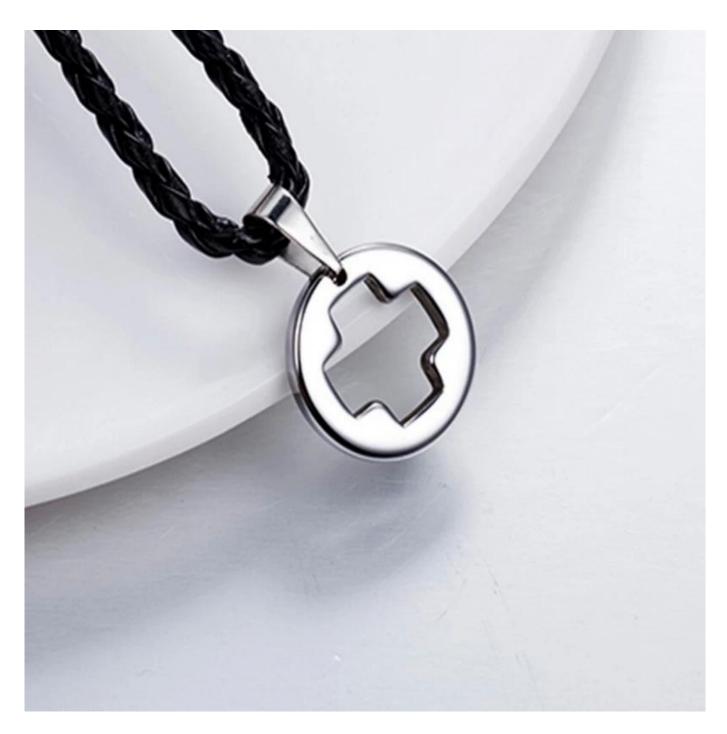

Item Number: TUP015 Material: Tungsten Carbide

Finish: High Polished and Faceted

Shape pattern: Tungsten Carbide Cross Pendant

Size: 24\*17\*2.9mm

Plating: No Inlay: No

Main Stone: No

Design: Customized Styles

Occasion: Anniversary, Engagement, Gift, Party, Wedding Small/Sample Order: Accept Small order and sample order

Tungsten carbide can be made into tungsten pendants to enjoy a unique style.

Because tungsten is one of the heaviest metals in the world, it is rarely made into long necklaces. However, tungsten is the best choice for tungsten pendants. Tungsten pendants are so modern and unique. Classic, clean and durable is what people say about this tungsten carbide pendant. It features smooth clean edges, a mirror finish. The hardness is close to natural diamonds and shiny like mirror, never wear out, never fade, never scratch, and it has the advantage of being able to withstand mechanical shocks. Tungsten pendants have so many advantages that make it favored by many young people.