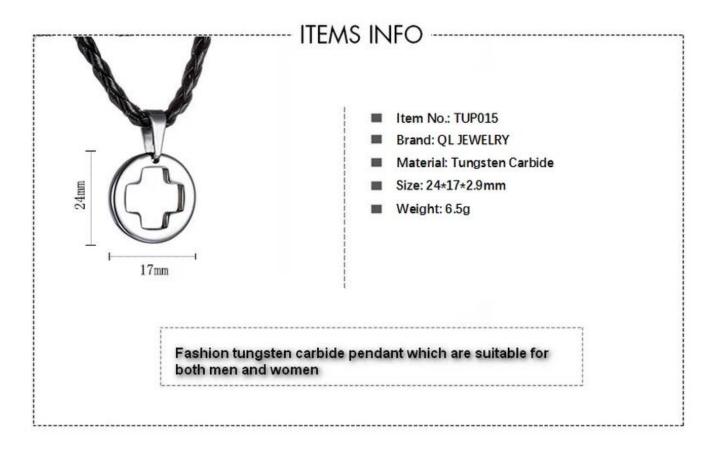

Item Number: TUP015 Material: Tungsten Carbide

Finish: High Polished and Faceted

Shape pattern: Tungsten Carbide Cross Pendant

Size: 24\*17\*2.9mm

Plating: No Inlay: No

Main Stone: No

Design: Customized Styles