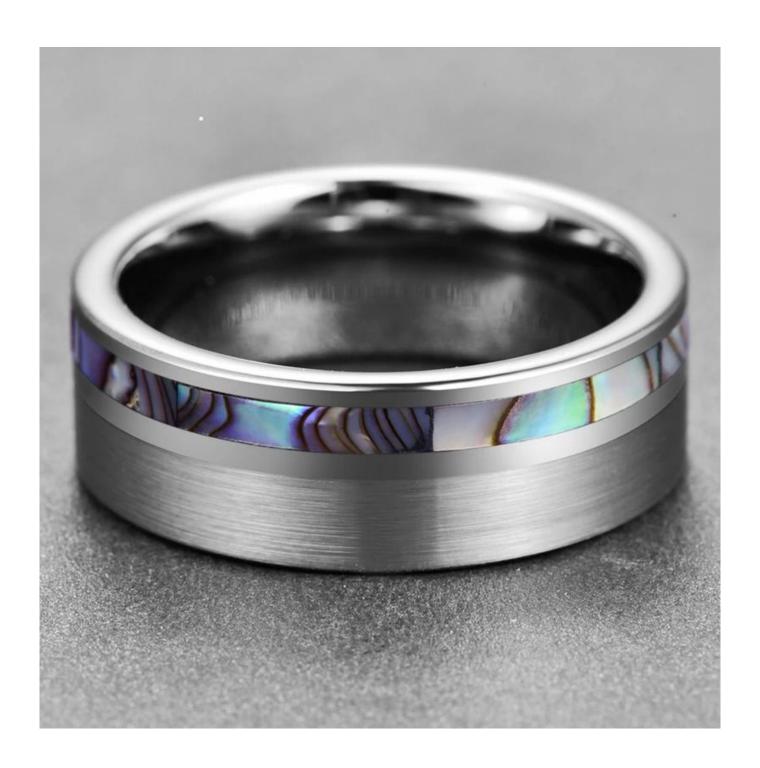

Item Number: BCR2021 Material: Tungsten Carbide

Width: 8mm

Thickness: 2.3-2.5mm

Size: Can make any size you need Finish: High Polished & Brushed

Shape pattern: Flat

Plating: No

Inlay: Abalone Shell Main Stone: No

### **Available Colors**

We can inlay different materials on tungsten rings, such as tungsten carbide ring with carbon fiber inlay, tungsten carbide ring with dragon steel inlay, tungsten carbide ring with resin inlay, tungsten carbide ring with meteorite inlay, tungsten carbide ring with antler inlay, tungsten carbide ring with wood, tungsten carbide ring with opal, tungsten carbide ring with shell, tungsten carbide ring with turquoise inlay, tungsten carbide ring with chip inlay, tungsten carbide ring with gear wheel inlay etc.