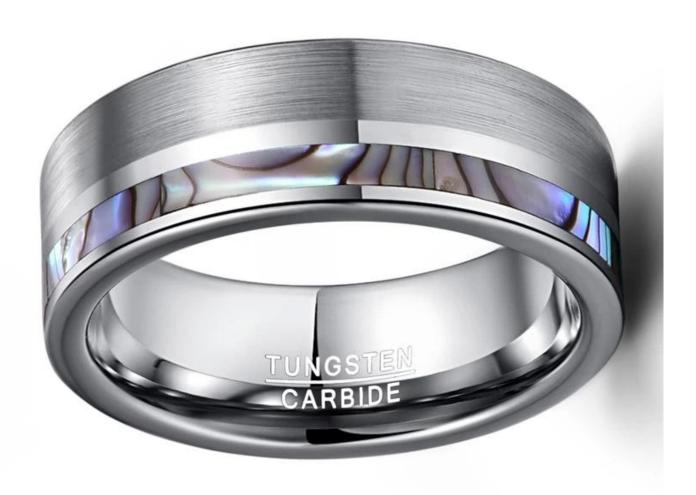

Item Number: BCR2021 Material: Tungsten Carbide

Width: 8mm

Thickness: 2.3-2.5mm

Size: Can make any size you need Finish: High Polished & Brushed

Shape pattern: Flat

Plating: No

Inlay: Abalone Shell Main Stone: No

### **Available Colors**

We can inlay different materials on tungsten rings, such as tungsten carbide ring with carbon fiber inlay, tungsten carbide ring with dragon steel inlay, tungsten carbide ring with resin inlay, tungsten carbide ring with meteorite inlay, tungsten carbide ring with antler inlay, tungsten carbide ring with wood, tungsten carbide ring with opal, tungsten carbide ring with shell, tungsten carbide ring with turquoise inlay, tungsten carbide ring with chip inlay, tungsten carbide ring with gear wheel inlay etc.