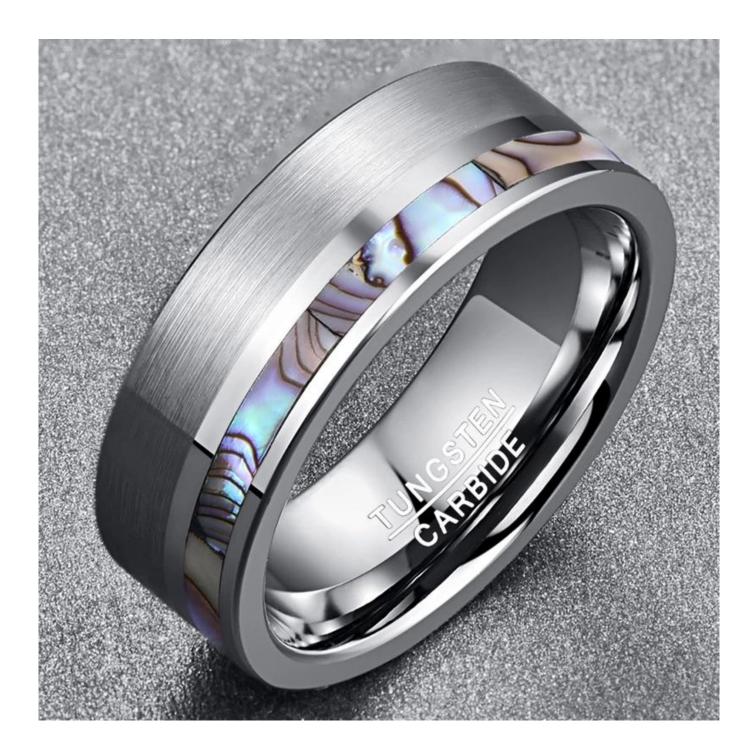

Item Number: BCR2021 Material: Tungsten Carbide

Width: 8mm

Thickness: 2.3-2.5mm

Size: Can make any size you need Finish: High Polished & Brushed

Shape pattern: Flat

Plating: No

Inlay: Abalone Shell Main Stone: No

### **Available Colors**

We can inlay different materials on tungsten rings, such as tungsten carbide ring with carbon fiber inlay, tungsten carbide ring with dragon steel inlay, tungsten carbide ring with resin inlay, tungsten carbide ring with meteorite inlay, tungsten carbide ring with antler inlay, tungsten carbide ring with wood, tungsten carbide ring with opal, tungsten carbide ring with shell, tungsten carbide ring with turquoise inlay, tungsten carbide ring with chip inlay, tungsten carbide ring with gear wheel inlay etc.