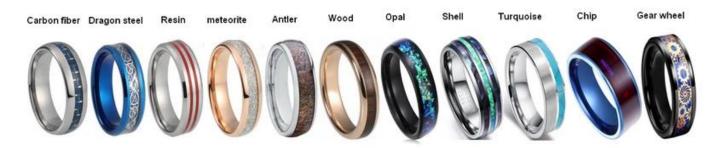

### **Available Colors**

We can inlay different materials on tungsten rings, such as tungsten carbide ring with carbon fiber inlay, tungsten carbide ring with dragon steel inlay, tungsten carbide ring with resin inlay, tungsten carbide ring with meteorite inlay, tungsten carbide ring with antler inlay, tungsten carbide ring with wood, tungsten carbide ring with opal, tungsten carbide ring with shell, tungsten carbide ring with turquoise inlay, tungsten carbide ring with chip inlay, tungsten carbide ring with gear wheel inlay etc.

### Available Inlay Material

For the tungsten wedding bands with opal inlay, the following colorcard is for your selection.