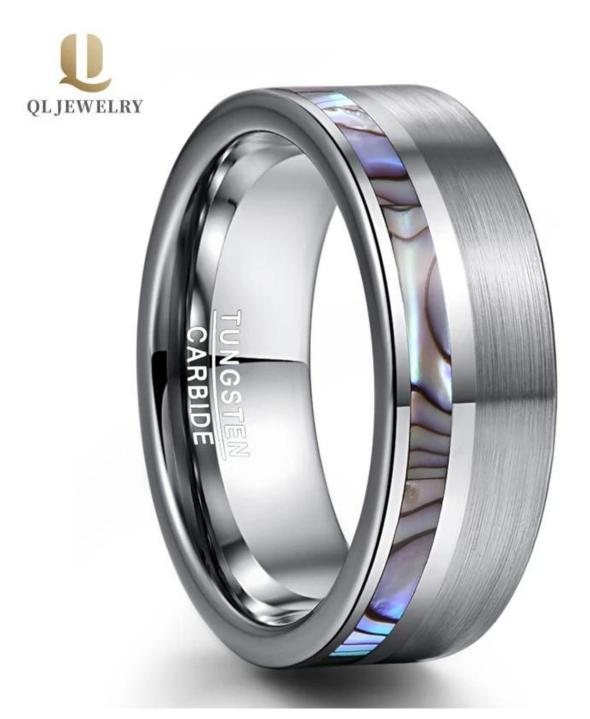

Item Number: BCR2021 Material: Tungsten Carbide

Width: 8mm

Thickness: 2.3-2.5mm

Size: Can make any size you need Finish: High Polished & Brushed

Shape pattern: Flat

Plating: No

Inlay: Abalone Shell Main Stone: No

### **Available Colors**

We can inlay different materials on tungsten rings, such as tungsten carbide ring with carbon fiber inlay, tungsten carbide ring with dragon steel inlay, tungsten carbide ring with resin inlay, tungsten carbide ring with meteorite inlay, tungsten carbide ring with antler inlay, tungsten carbide ring with wood, tungsten carbide ring with opal, tungsten carbide ring with shell, tungsten carbide ring with turquoise inlay, tungsten carbide ring with chip inlay, tungsten carbide ring with gear wheel inlay etc.