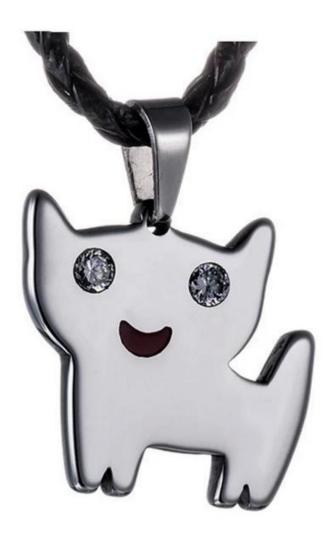

Item Number: TUP022 Material: Tungsten Carbide

Finish: High Polished

Shape pattern: Tungsten Carbide Dog Pendant

Size: 28\*23\*2.8mm

Plating: No Inlay: Red resin

Main Stone: 2 white CZ Design: Customized Styles

Occasion: Anniversary, Engagement, Gift, Party, Wedding Small/Sample Order: Accept Small order and sample order

Tungsten carbide can be made into tungsten pendants to enjoy a unique style.

Because tungsten is one of the heaviest metals in the world, it is rarely made into long necklaces. However, tungsten is the best choice for tungsten pendants. Tungsten pendants are so modern and unique. Classic, clean and durable is what people say about this tungsten carbide pendant. It features smooth clean edges, a mirror finish. The hardness is close to natural diamonds and shiny like mirror, never wear out, never fade, never scratch, and it has the advantage of being able to withstand mechanical shocks. Tungsten pendants have so many advantages that make it favored by many young people.