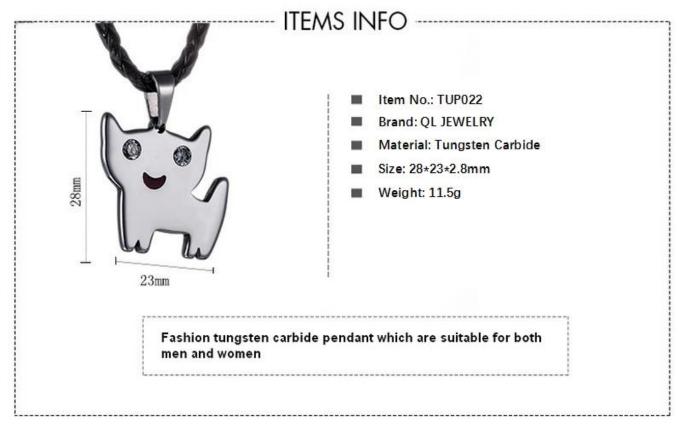

Item Number: TUP022 Material: Tungsten Carbide

Finish: High Polished

Shape pattern: Tungsten Carbide Dog Pendant

Size: 28\*23\*2.8mm

Plating: No Inlay: Red resin

Main Stone: 2 white CZ Design: Customized Styles