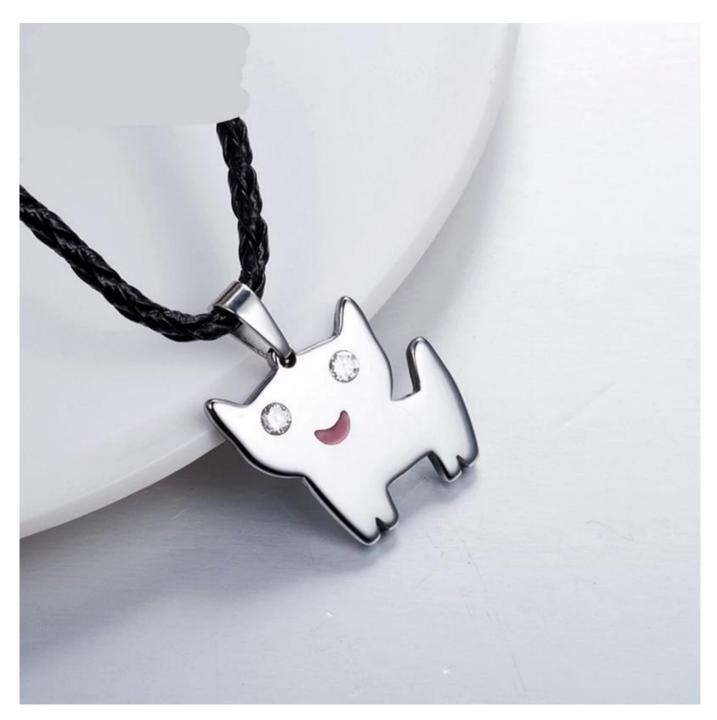

Item Number: TUP022 Material: Tungsten Carbide

Finish: High Polished

Shape pattern: Tungsten Carbide Dog Pendant

Size: 28\*23\*2.8mm

Plating: No Inlay: Red resin

Main Stone: 2 white CZ Design: Customized Styles

Occasion: Anniversary, Engagement, Gift, Party, Wedding Small/Sample Order: Accept Small order and sample order

Tungsten carbide can be made into tungsten pendants to enjoy a unique style.

Because tungsten is one of the heaviest metals in the world, it is rarely made into long necklaces. However, tungsten is the best choice for tungsten pendants. Tungsten pendants are so modern and unique. Classic, clean and durable is what people say about this tungsten carbide pendant. It features smooth clean edges, a mirror finish. The hardness is close to natural diamonds and shiny like mirror, never wear out, never fade, never scratch, and it has the advantage of being able to withstand mechanical shocks. Tungsten pendants have so many advantages that make it favored by many young people.