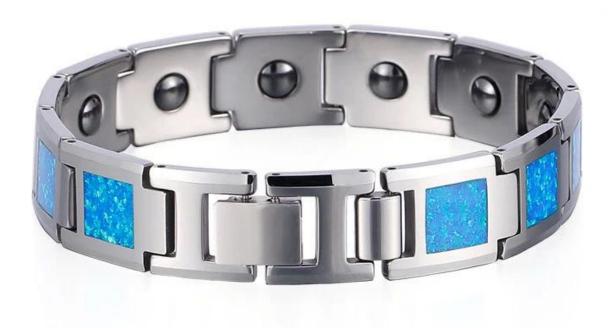

Item No.:TUB0022

Material: tungsten carbide Finish: polished shiny

Plating: No

Inlay: Opal on the ouside, magnets on the inside

Width: 13mm Length: 215mm

Customized MOQ: 50pcs

Packing: OPP bag

OEM/ODM: Warmly Welcomed

Width:13mm Length:215mm Weight:71g

Tungsten Bracelets is simple and generous, it presents a high gloss finish and stands the test of time. The strength and durability of tungsten makes tungsten bracelets nearly indestructible. Beauty and function rolled into one. Tungsten bracelets are a great accessory for any occasion. Live strong with tungsten bracelets. Incredibly tough and scratch proof, tungsten bracelets show the world that you live life on your own terms, tungsten carbide bracelet is the best choice for tungsten wirst chain, men's tungsten bracelet!

On the outside of each tungsten link, we usually set a CZ stone, or inlay carbon fiber, dragon steel, shell, opal, wood etc. To make bracelets look unique and beautiful.

The length of the bracelet can be adjusted, as shown in the figure below, it can be easily unloaded and adjusted with a needle or adjuster.