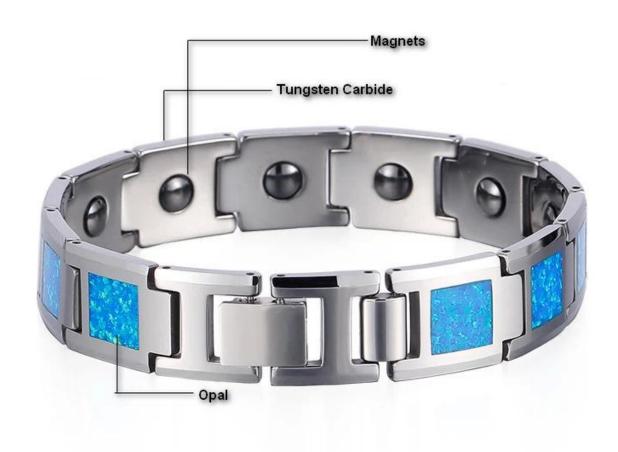

Item No.:TUB0022

Material: tungsten carbide Finish: polished shiny

Plating: No

Inlay: Opal on the ouside, magnets on the inside

Width: 13mm Length: 215mm

Customized MOQ: 50pcs

Packing: OPP bag

OEM/ODM: Warmly Welcomed

Tungsten bracelet can be matched with different elements. We usually put high power Magnet Stone, Germanium, Energy Stone, Anion, Far infrared, Germanium Powder in each link of bracelets, that makes our tungsten bracelets good for health as well as beauty. **To Know More Please**Click: Mens Tungsten Carbide Bracelet

On the outside of each tungsten link, we usually set a CZ stone, or inlay carbon fiber, dragon steel, shell, opal, wood etc. To make bracelets look unique and beautiful.

The length of the bracelet can be adjusted, as shown in the figure below, it can be easily unloaded and adjusted with a needle or adjuster.