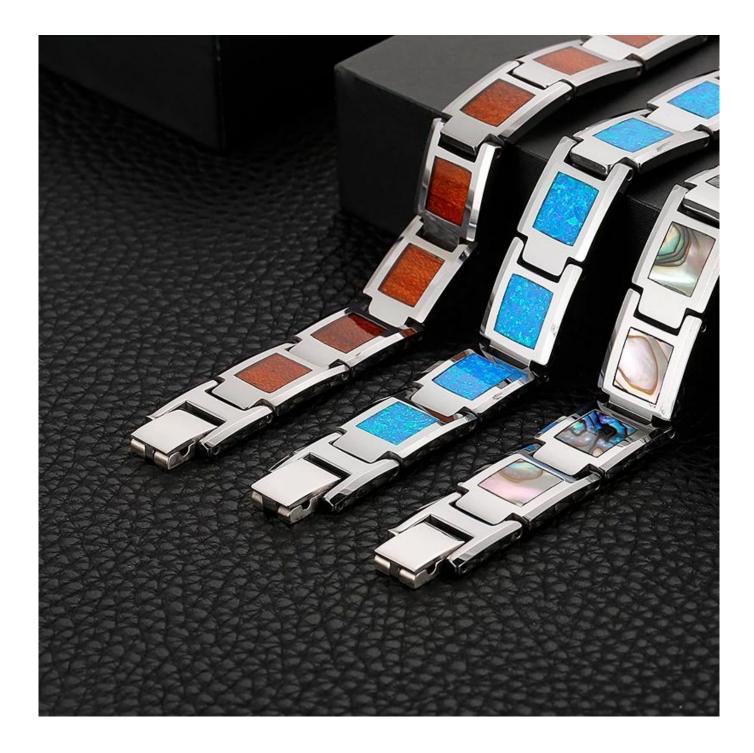

The natural shade of tungsten is gunmetal grey, but there are many other colors of tungsten

bracelets available. Black tungsten bracelets, gold tungsten bracelets, rose gold tungsten bracelets are the most popular colors.

On the outside of each tungsten link, we usually set a CZ stone, or inlay carbon fiber, dragon steel, shell, opal, wood etc. To make bracelets look unique and beautiful.

The length of the bracelet can be adjusted, as shown in the figure below, it can be easily unloaded and adjusted with a needle or adjuster.