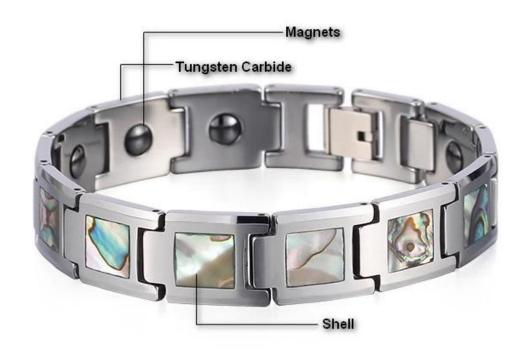

Item No.:TUB0023

Material: tungsten carbide Finish: polished shiny

Plating: No

Inlay: Shell on the ouside, magnets on the inside

Width: 13mm Length: 215mm

Customized MOQ: 50pcs

Packing: OPP bag

OEM/ODM: Warmly Welcomed

The natural shade of tungsten is gunmetal grey, but there are many other colors of tungsten bracelets available. Black tungsten bracelets, gold tungsten bracelets

are the most popular colors.

Tungsten bracelet can be matched with different elements. We usually put high power Magnet Stone, Germanium, Energy Stone, Anion, Far infrared, Germanium Powder in each link of bracelets, that makes our tungsten bracelets good for health as well as beauty. To Know More Please Click: Mens Tungsten Carbide Bracelet

On the outside of each tungsten link, we usually set a CZ stone, or inlay carbon fiber, dragon steel, shell, opal, wood etc. To make bracelets look unique and beautiful.

The length of the bracelet can be adjusted, as shown in the figure below, it can be easily unloaded and adjusted with a needle or adjuster.