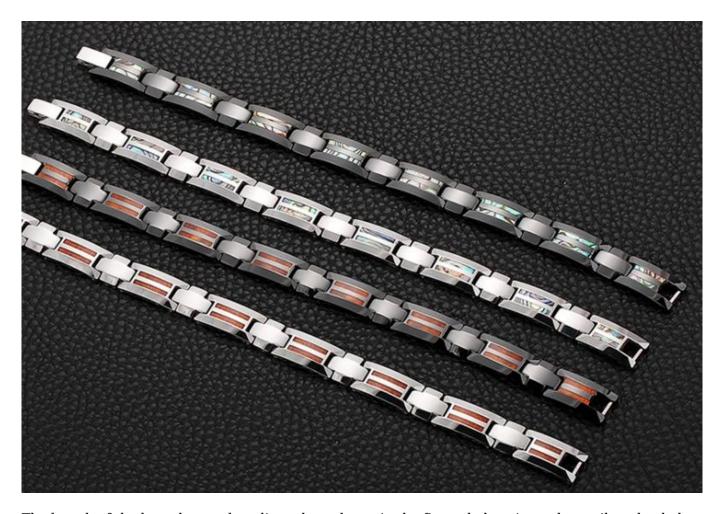

Item No.:TUB0023

Material: tungsten carbide Finish: polished shiny

Plating: No

Inlay: Shell on the ouside, magnets on the inside

Width: 13mm Length: 215mm

Customized MOQ: 50pcs

Packing: OPP bag

OEM/ODM: Warmly Welcomed

The natural shade of tungsten is gunmetal grey, but there are many other colors of tungsten bracelets available. Black tungsten bracelets, gold tungsten bracelets

are the most popular colors.

Tungsten bracelet can be matched with different elements. We usually put high power Magnet Stone, Germanium, Energy Stone, Anion, Far infrared, Germanium Powder in each link of bracelets, that makes our tungsten bracelets good for health as well as beauty. To Know More Please Click: Mens Tungsten Carbide Bracelet

On the outside of each tungsten link, we usually set a CZ stone, or inlay carbon fiber, dragon steel, shell, opal, wood etc. To make bracelets look unique and beautiful.

The length of the bracelet can be adjusted, as shown in the figure below, it can be easily unloaded and adjusted with a needle or adjuster.