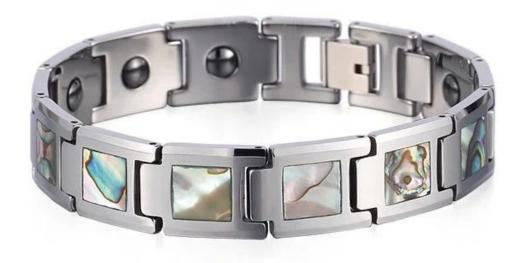

Item No.:TUB0023

Material: tungsten carbide Finish: polished shiny

Plating: No

Inlay: Shell on the ouside, magnets on the inside

Width: 13mm Length: 215mm

Customized MOQ: 50pcs

Packing: OPP bag

OEM/ODM: Warmly Welcomed

Width:13mm Length:215mm Weight:71g

Tungsten Bracelets is simple and generous, it presents a high gloss finish and stands the test of time. The strength and durability of tungsten makes tungsten bracelets nearly indestructible. Beauty and function rolled into one. Tungsten bracelets are a great accessory for any occasion. Live strong with tungsten bracelets. Incredibly tough and scratch proof, tungsten bracelets show the world that you live life on your own terms, tungsten carbide bracelet is the best choice for tungsten wirst chain, men's tungsten bracelet!

On the outside of each tungsten link, we usually set a CZ stone, or inlay carbon fiber, dragon steel, shell, opal, wood etc. To make bracelets look unique and beautiful.

The length of the bracelet can be adjusted, as shown in the figure below, it can be easily unloaded and adjusted with a needle or adjuster.