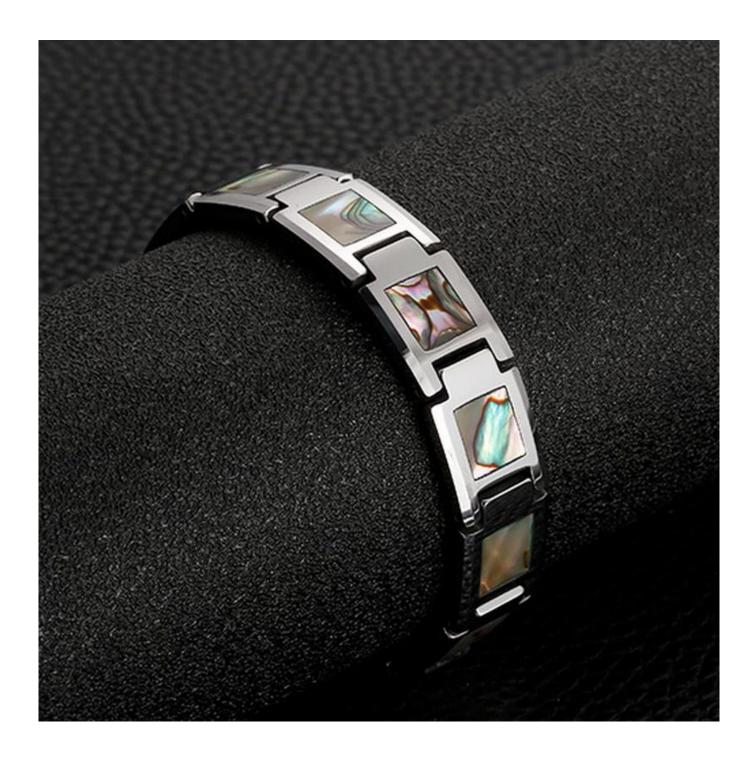

Width:13mm Length:215mm Weight:71g

Tungsten Bracelets is simple and generous, it presents a high gloss finish and stands the test of time. The strength and durability of tungsten makes tungsten bracelets nearly indestructible. Beauty and function rolled into one. Tungsten bracelets are a great accessory for any occasion. Live strong with tungsten bracelets. Incredibly tough and scratch proof, tungsten bracelets show the world that you live life on your own terms, tungsten carbide bracelet is the best choice for tungsten wirst chain, men's tungsten bracelet!

On the outside of each tungsten link, we usually set a CZ stone, or inlay carbon fiber, dragon steel, shell, opal, wood etc. To make bracelets look unique and beautiful.

The length of the bracelet can be adjusted, as shown in the figure below, it can be easily unloaded and adjusted with a needle or adjuster.