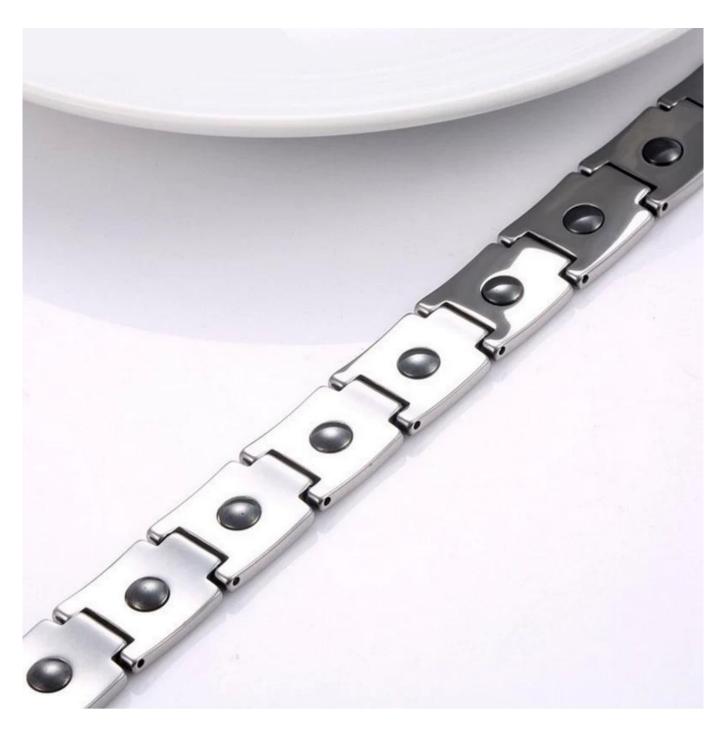

Tungsten bracelet can be matched with different elements. We usually put high power Magnet Stone, Germanium, Energy Stone, Anion, Far infrared, Germanium Powder in each link of bracelets, that makes our tungsten bracelets good for health as well as beauty. To Know More Please Click: Mens Tungsten Carbide Bracelet

On the outside of each tungsten link, we usually set a CZ stone, or inlay carbon fiber, dragon steel, shell, opal, wood etc. To make bracelets look unique and beautiful.

The length of the bracelet can be adjusted, as shown in the figure below, it can be easily unloaded and adjusted with a needle or adjuster.