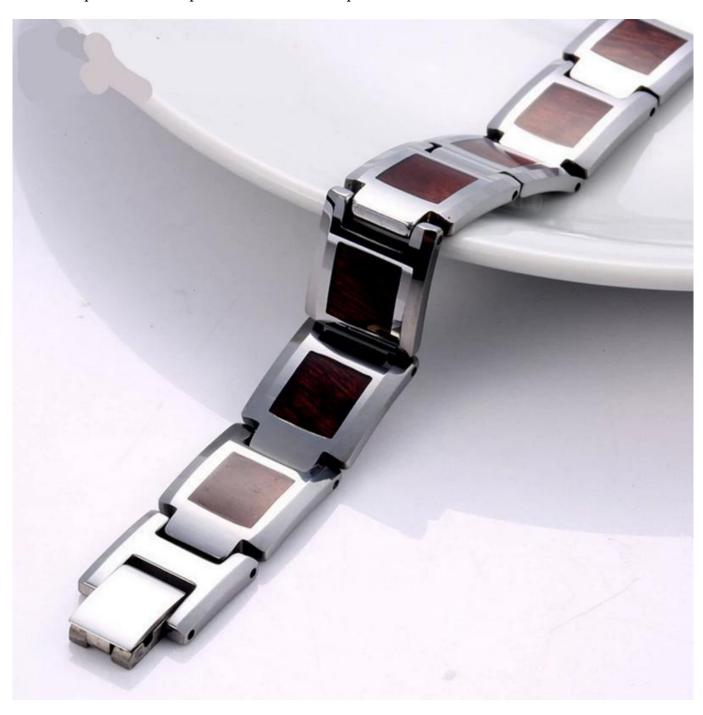

On the outside of each tungsten link, we usually set a CZ stone, or inlay carbon fiber, dragon steel, shell, opal, wood etc. To make bracelets look unique and beautiful.

The length of the bracelet can be adjusted, as shown in the figure below, it can be easily unloaded and adjusted with a needle or adjuster.