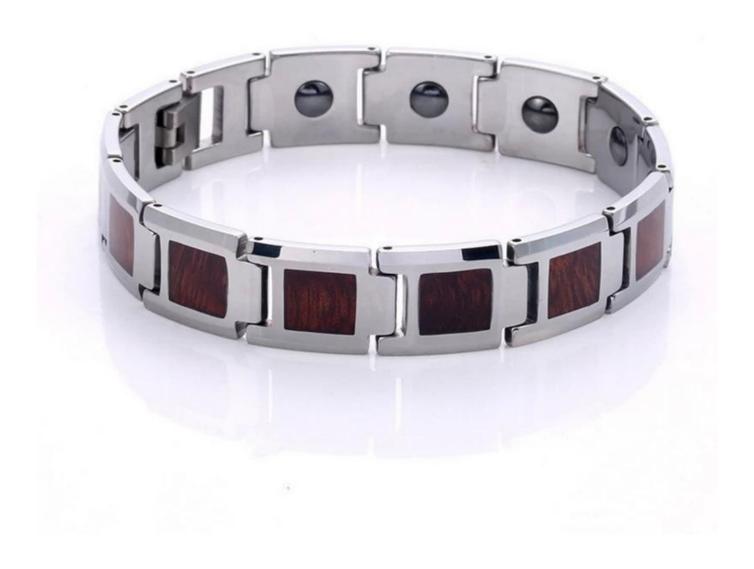

Item No.:TUB0012

Material: tungsten carbide Finish: polished shiny

Plating: No

Inlay: Koa wood on the ouside, magnets on the inside

Width: 13mm Length: 210mm

Customized MOQ: 50pcs

Packing: OPP bag

OEM/ODM: Warmly Welcomed

Tungsten bracelet can be matched with different elements. We usually put high power Magnet Stone, Germanium, Energy Stone, Anion, Far infrared, Germanium Powder in each link of bracelets, that makes our tungsten bracelets good for health as well as beauty. To Know More Please Click: Mens Tungsten Carbide Bracelet

On the outside of each tungsten link, we usually set a CZ stone, or inlay carbon fiber, dragon steel, shell, opal, wood etc. To make bracelets look unique and beautiful.

The length of the bracelet can be adjusted, as shown in the figure below, it can be easily unloaded and adjusted with a needle or adjuster.