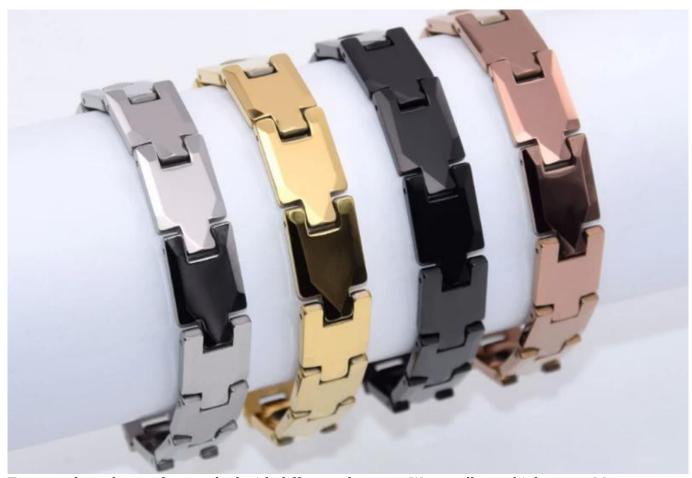

The natural shade of tungsten is gunmetal grey, but there are many other colors of tungsten bracelets available. Black tungsten bracelets, gold tungsten bracelets, rose gold tungsten bracelets are the most popular colors.