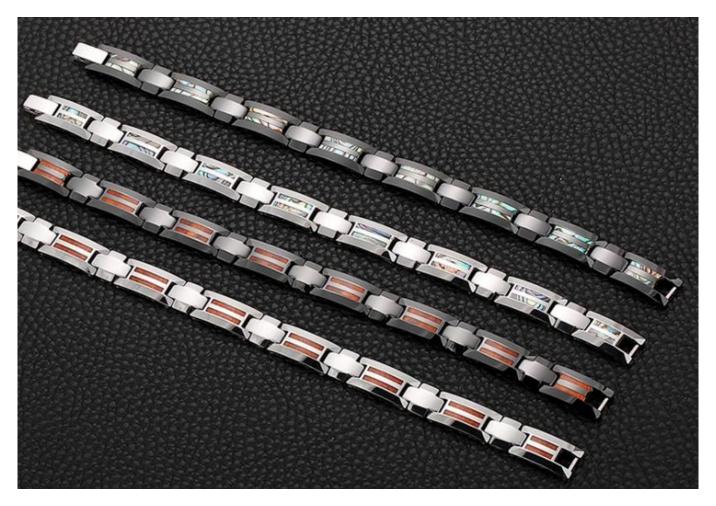

On the outside of each tungsten link, we usually set a CZ stone, or inlay carbon fiber, dragon steel, shell, opal, wood etc. To make bracelets look unique and beautiful.

The length of the bracelet can be adjusted, as shown in the figure below, it can be easily unloaded and adjusted with a needle or adjuster.