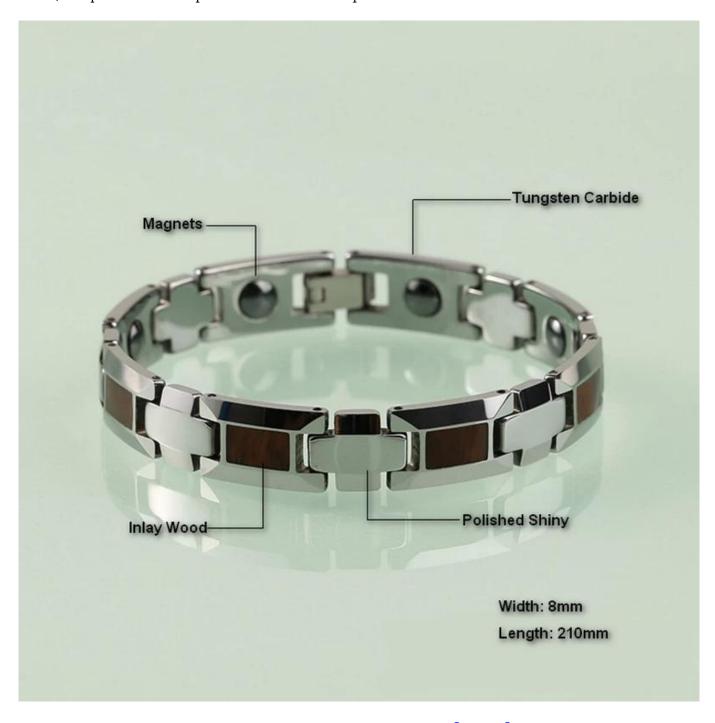

Item No.:TUB0011

Material: tungsten carbide Finish: polished shiny

Plating: No

Inlay: wood on the ouside, magnets on the inside

Width: 8mm Length: 210mm

Customized MOQ: 50pcs

Packing: OPP bag

OEM/ODM: Warmly Welcomed

TUB0011 is one of the best seller **mens energy tungsten bracelet**, the front of links inlaid with wood and the back of links inlaid with magnets.

Tungsten Bracelets is simple and generous, it presents a high gloss finish and stands the test of time. The strength and durability of tungsten makes tungsten bracelets nearly indestructible. Beauty and function rolled into one. Tungsten bracelets are a great accessory for any occasion. Live strong with tungsten bracelets. Incredibly tough and scratch proof, tungsten bracelets show the world that you live life on your own terms, tungsten carbide bracelet is the best choice for tungsten wirst chain, men's tungsten bracelet!