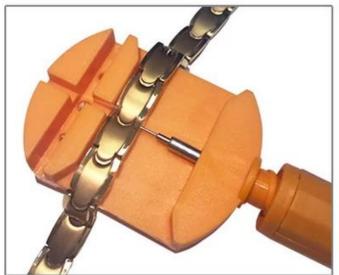

On the outside of each tungsten link, we usually set a CZ stone, or inlay carbon fiber, dragon steel, shell, opal, wood etc. To make bracelets look unique and beautiful.

The length of the bracelet can be adjusted, as shown in the figure below, it can be easily unloaded and adjusted with a needle or adjuster.

Put the steel needle back into the card slot hole of the bracelet, adjust the pin to align with the card slot, rotate the handle and push it in.

2. How to install the bracelet?

Put the steel needle back into the card slot hole of the bracelet, adjust the pin to align with the card slot, rotate the handle and push it in.