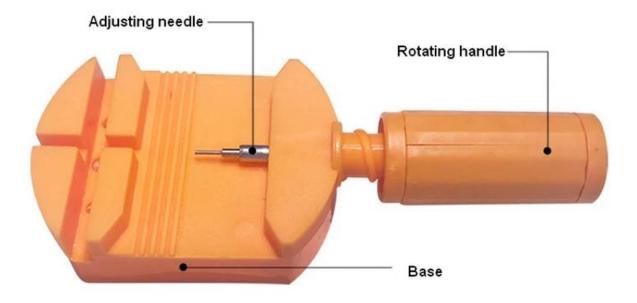

On the outside of each tungsten link, we usually set a CZ stone, or inlay carbon fiber, dragon steel, shell, opal, wood etc. To make bracelets look unique and beautiful.

The length of the bracelet can be adjusted, as shown in the figure below, it can be easily unloaded and adjusted with a needle or adjuster.

Put the steel needle back into the card slot hole of the bracelet, adjust the pin to align with the card slot, rotate the handle and push it in.

2. How to install the bracelet?

Put the steel needle back into the card slot hole of the bracelet, adjust the pin to align with the card slot, rotate the handle and push it in.

## Precautions:

Align the needle with the side without bars to remove the bracelet.

Align the needle with the side without bars to install the bracelet.