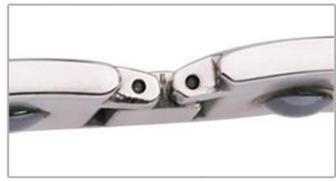

## Precautions:

Align the needle with the side without bars to remove the bracelet.

Align the needle with the side without bars to install the bracelet.