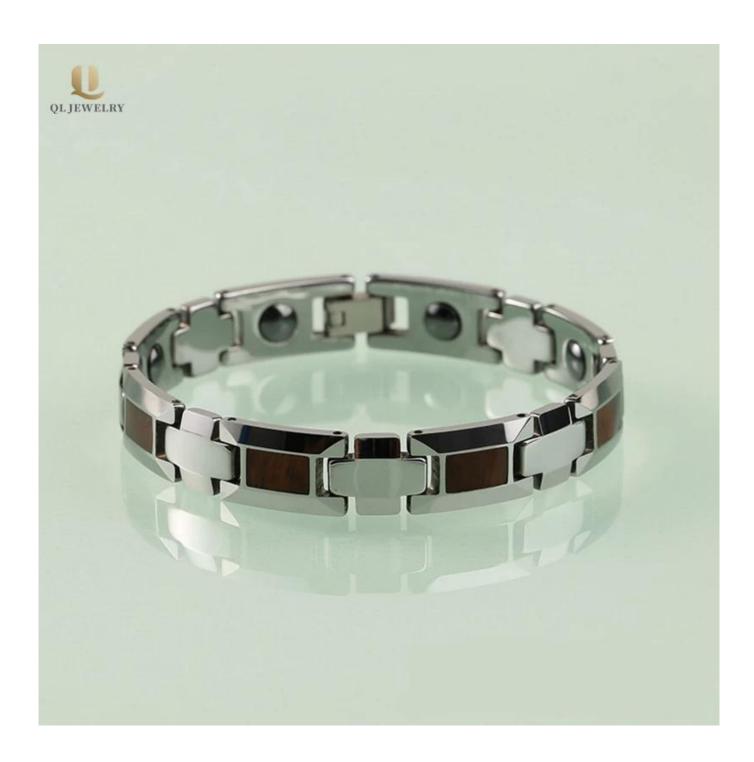

Item No.:TUB0011

Material: tungsten carbide Finish: polished shiny

Plating: No

Inlay: wood on the ouside, magnets on the inside

Width: 8mm Length: 210mm

Customized MOQ: 50pcs

Packing: OPP bag

OEM/ODM: Warmly Welcomed

TUB0011 is one of the best seller **mens energy tungsten bracelet**, the front of links inlaid with wood and the back of links inlaid with magnets.

Tungsten Bracelets is simple and generous, it presents a high gloss finish and stands the test of time. The strength and durability of tungsten makes tungsten bracelets nearly indestructible. Beauty and function rolled into one. Tungsten bracelets are a great accessory for any occasion. Live strong with tungsten bracelets. Incredibly tough and scratch proof, tungsten bracelets show the world that you live life on your own terms, tungsten carbide bracelet is the best choice for tungsten wirst chain, men's tungsten bracelet!