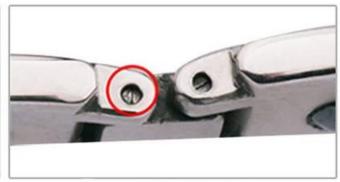

## Precautions:

Align the needle with the side without bars to remove the bracelet.

Align the needle with the side without bars to install the bracelet.