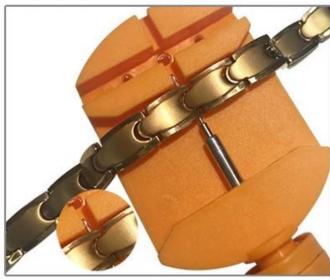

On the outside of each tungsten link, we usually set a CZ stone, or inlay carbon fiber, dragon steel, shell, opal, wood etc. To make bracelets look unique and beautiful.

The length of the bracelet can be adjusted, as shown in the figure below, it can be easily unloaded and adjusted with a needle or adjuster.

Put the steel needle back into the card slot hole of the bracelet, adjust the pin to align with the card slot, rotate the handle and push it in.

2. How to install the bracelet?

Put the steel needle back into the card slot hole of the bracelet, adjust the pin to align with the card slot, rotate the handle and push it in.